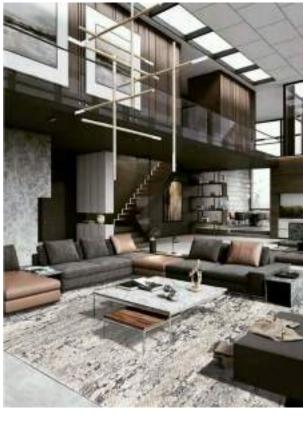

| Php | 49, 995 |
|-----|---------|
|     | 79, 995 |

The unique elegant look of the luxurious high-low pile Contour Collection is achieved by combining three different yarn types, which results in a high-end 3D-relief effect with a refined velvety sheen. Every pattern was carefully designed to obtain the most sophisticated contours and beautiful outlines. The soft, rich neutral tones guarantee a perfect match in all kinds of interior décor and will certainly add elegance and grandeur to every living space.

| Name:<br>Color: | Contour 7315<br>572                                                          | 5-E                                               |     |                                |
|-----------------|------------------------------------------------------------------------------|---------------------------------------------------|-----|--------------------------------|
| Size:           | 160 x 230 cm<br>200 x 290 cm<br>240 x 340 cm<br>280 x 400 cm<br>320 x 460 cm | (6'6" x 9'5")<br>(7'9" x 11'2")<br>(9'2" x 13'1") | Php | 49, 995<br>79, 995<br>114, 995 |