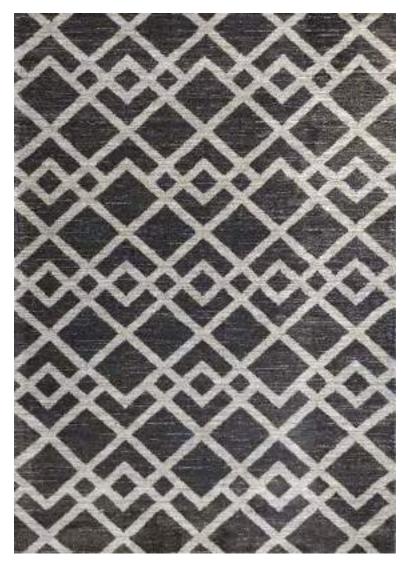

| Php | 49, 995 |
|-----|---------|
|     | 79, 995 |

The unique elegant look of the luxurious high-low pile Contour Collection is achieved by combining three different yarn types, which results in a high-end 3D-relief effect with a refined velvety sheen. Every pattern was carefully designed to obtain the most sophisticated contours and beautiful outlines. The soft, rich neutral tones guarantee a perfect match in all kinds of interior décor and will certainly add elegance and grandeur to every living space.

| Name:<br>Color: | Contour 7315<br>572                                                          | 5-E                                               |     |                                |
|-----------------|------------------------------------------------------------------------------|---------------------------------------------------|-----|--------------------------------|
| Size:           | 160 x 230 cm<br>200 x 290 cm<br>240 x 340 cm<br>280 x 400 cm<br>320 x 460 cm | (6'6" x 9'5")<br>(7'9" x 11'2")<br>(9'2" x 13'1") | Php | 49, 995<br>79, 995<br>114, 995 |