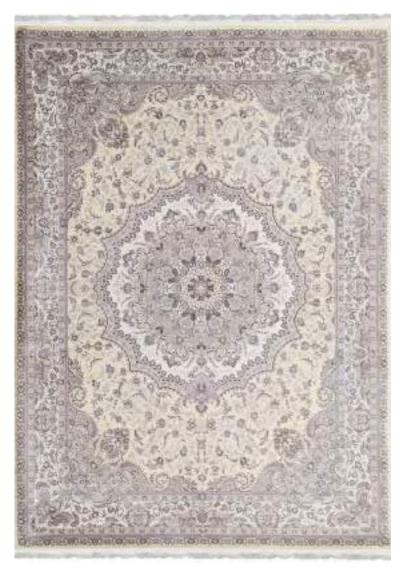

The Tabriz Collection boasts of intricate designs with 3 million design points per square meter. This precise pencil point definition for finite detail showcase the compelling sophistication of the collection with a combination of clarity and definition. Unbelievably super soft and very dense, our Tabriz collection rugs are heirloom quality made of 100% Bamboo Silk. The wide variety of premium oriental inspired designs and rich colors make this collection timeless and elegant in any room feature.

| Name:<br>Color: | Tabriz IS-081-S<br>D-Silver Pastel                                           | 1                                                 |     |                                |
|-----------------|------------------------------------------------------------------------------|---------------------------------------------------|-----|--------------------------------|
| Size:           | 150 x 220 cm<br>200 x 300 cm<br>240 x 340 cm<br>300 x 400 cm<br>320 x 460 cm | (6'6" x 9'9")<br>(7'9" x 11'2")<br>(9'9" x 13'1") | Php | 49, 995<br>79, 995<br>112, 495 |