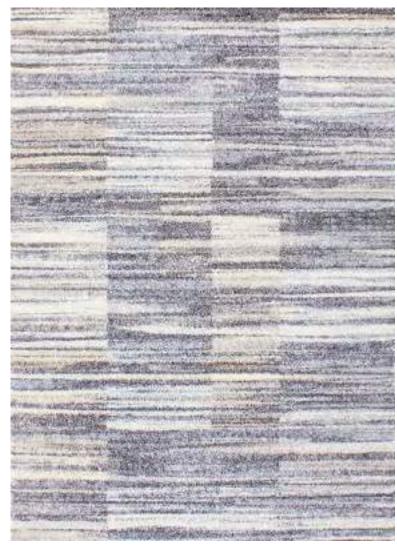

Eurobel SM North Edsa Interior Zone (02) 8247 0675

Eurobel Ortigas Home Depot (02) 8451-2764

The elegant, unique look of the luxurious Abstract Collection is generated by a keen combination of three different yarn types resulting in a high-end 3D effect with a refined velvety sheen. Every pattern was carefully designed to obtain the most sophisticated contours and beautiful outlines.

This collection can be customized to your size requirements.

RUGS

| Name:  | Abstract 2310-BL-E       |      |
|--------|--------------------------|------|
| Color: | Beige 680                |      |
| Size:  | 160 x 230 cm (5'3" x 7'6 | 5″)  |
|        | 200 x 290 cm (6'6" x 9'5 |      |
|        | 240 x 340 cm (7'9" x 11  | '2") |
|        | 280 x 400 cm (9'2" x 13  | '1") |