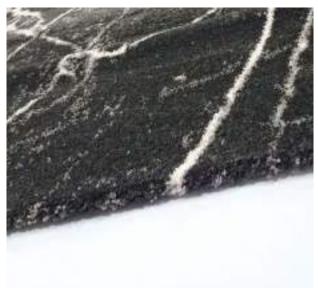

This collection can be customized to your size requirements.

| Name:  | Abstract 2310-BL-E |
|--------|--------------------|
| Color: | Stone 945          |

RUGS

 Size:
 160 x 230 cm (5'3" x 7'6")

 200 x 290 cm (6'6" x 9'5")

 240 x 340 cm (7'9" x 11'2")

 280 x 400 cm (9'2" x 13'1")

 320 x 460 cm (10'5" x 15'1")

 400 x 580 cm (13'1" x 19'0")

| Php | 33, 495  |
|-----|----------|
|     | 52, 495  |
|     | 73, 495  |
|     | 99, 995  |
|     | 134, 995 |
|     |          |