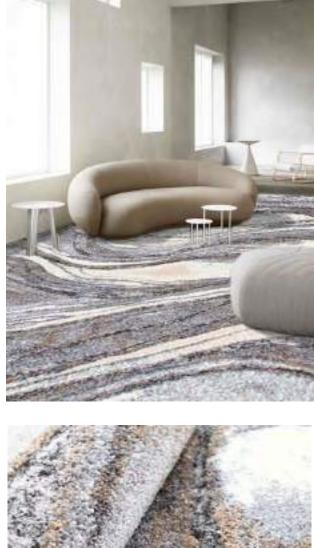

| Php | 49, 995 |
|-----|---------|
|     | 79, 995 |

The unique elegant look of the luxurious high-low pile Contour Collection is achieved by combining three different yarn types, which results in a high-end 3D-relief effect with a refined velvety sheen. Every pattern was carefully designed to obtain the most sophisticated contours and beautiful outlines. The soft, rich neutral tones guarantee a perfect match in all kinds of interior décor and will certainly add elegance and grandeur to every living space.