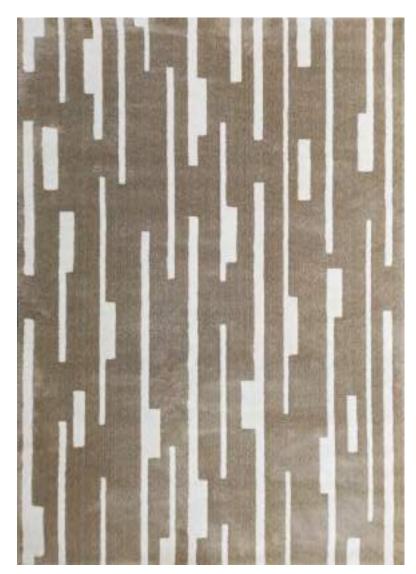

Eurobel SM North Edsa Interior Zone (02) 8247 0675

Eurobel Ortigas Home Depot (02) 8451-2764

The elegant, unique look of the luxurious Abstract Collection is generated by a keen combination of three different yarn types resulting in a high-end 3D effect with a refined velvety sheen. Every pattern was carefully designed to obtain the most sophisticated contours and beautiful outlines.

This collection can be customized to your size requirements.

RUGS

| Name:  | Abstract 2310-BL-E       |      |
|--------|--------------------------|------|
| Color: | Beige 680                |      |
| Size:  | 160 x 230 cm (5'3" x 7'6 | 5″)  |
|        | 200 x 290 cm (6'6" x 9'5 |      |
|        | 240 x 340 cm (7'9" x 11  | '2") |
|        | 280 x 400 cm (9'2" x 13  | '1") |

320 x 460 cm (10'5"x 15'1") 400 x 580 cm (13'1" x 19'0")

| Php | 33, 495  |
|-----|----------|
|     | 52, 495  |
|     | 73, 495  |
|     | 99, 995  |
|     | 134, 995 |
|     |          |

The elegant, unique look of the luxurious Abstract Collection is generated by a keen combination of three different yarn types resulting in a high-end 3D effect with a refined velvety sheen. Every pattern was carefully designed to obtain the most sophisticated contours and beautiful outlines.