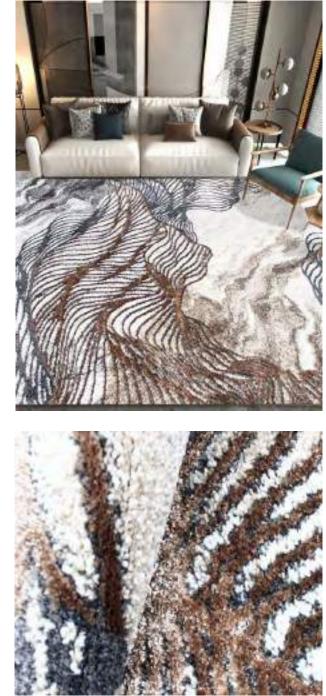

Eurobel SM North Edsa Interior Zone (02) 8247 0675

Eurobel Ortigas Home Depot (02) 8451-2764

The elegant, unique look of the luxurious Abstract Collection is generated by a keen combination of three different yarn types resulting in a high-end 3D effect with a refined velvety sheen. Every pattern was carefully designed to obtain the most sophisticated contours and beautiful outlines.

This collection can be customized to your size requirements.

RUGS

| Name:  | Abstract 2310-BL-E       |      |
|--------|--------------------------|------|
| Color: | Beige 680                |      |
| Size:  | 160 x 230 cm (5'3" x 7'6 | 5″)  |
|        | 200 x 290 cm (6'6" x 9'5 |      |
|        | 240 x 340 cm (7'9" x 11  | '2") |
|        | 280 x 400 cm (9'2" x 13  | '1") |