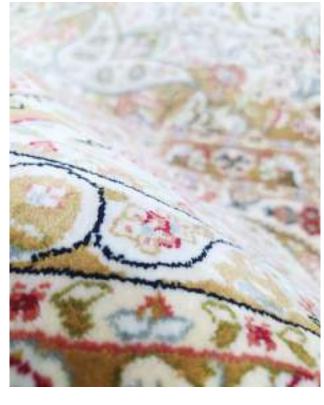

The Tabriz Collection boasts of intricate designs with 3 million design points per square meter. This precise pencil point definition for finite detail showcase the compelling sophistication of the collection with a combination of clarity and definition. Unbelievably super soft and very dense, our Tabriz collection rugs are heirloom quality made of 100% Bamboo Silk. The wide variety of premium oriental inspired designs and rich colors make this collection timeless and elegant in any room feature.

| Name:<br>Color: | Tabriz IS-081-S<br>D-Silver Pastel                                           | 1                                                 |     |                                |
|-----------------|------------------------------------------------------------------------------|---------------------------------------------------|-----|--------------------------------|
| Size:           | 150 x 220 cm<br>200 x 300 cm<br>240 x 340 cm<br>300 x 400 cm<br>320 x 460 cm | (6'6" x 9'9")<br>(7'9" x 11'2")<br>(9'9" x 13'1") | Php | 49, 995<br>79, 995<br>112, 495 |