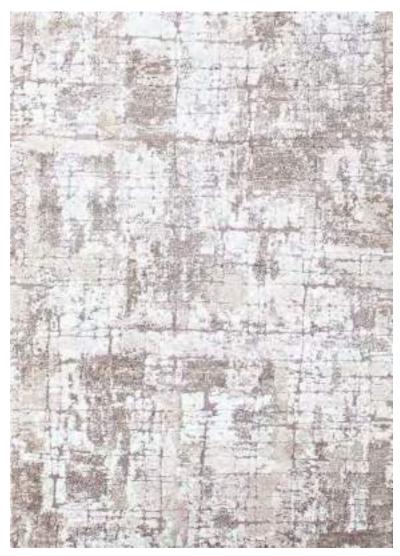

2021 CATALOG | www.eurobel.com.ph

The unique elegant look of the luxurious high-low pile Contour Collection is achieved by combining three different yarn types, which results in a high-end 3D-relief effect with a refined velvety sheen. Every pattern was carefully designed to obtain the most sophisticated contours and beautiful outlines. The soft, rich neutral tones guarantee a perfect match in all kinds of interior décor and will certainly add elegance and grandeur to every living space.

| Name:<br>Color: | Contour 7315<br>573                                                          | 9-E                                               |     |                    |
|-----------------|------------------------------------------------------------------------------|---------------------------------------------------|-----|--------------------|
| Size:           | 160 x 230 cm<br>200 x 290 cm<br>240 x 340 cm<br>280 x 400 cm<br>320 x 460 cm | (6'6" × 9'5")<br>(7'9" × 11'2")<br>(9'2" × 13'1") | Php | 49, 995<br>79, 995 |