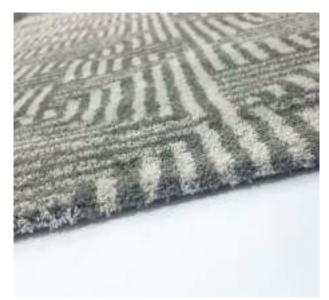

Eurobel SM North Edsa Interior Zone (02) 8247 0675

Eurobel Ortigas Home Depot (02) 8451-2764

The elegant, unique look of the luxurious Abstract Collection is generated by a keen combination of three different yarn types resulting in a high-end 3D effect with a refined velvety sheen. Every pattern was carefully designed to obtain the most sophisticated contours and beautiful outlines.

This collection can be customized to your size requirements.

RUGS

| Name:  | Abstract 2310-BL-E       |      |
|--------|--------------------------|------|
| Color: | Beige 680                |      |
| Size:  | 160 x 230 cm (5'3" x 7'6 | 5″)  |
|        | 200 x 290 cm (6'6" x 9'5 |      |
|        | 240 x 340 cm (7'9" x 11  | '2") |
|        | 280 x 400 cm (9'2" x 13  | '1") |