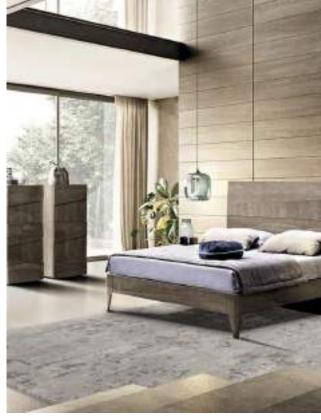

Eurobel SM North Edsa Interior Zone (02) 8247 0675

Eurobel Ortigas Home Depot (02) 8451-2764

The elegant, unique look of the luxurious Abstract Collection is generated by a keen combination of three different yarn types resulting in a high-end 3D effect with a refined velvety sheen. Every pattern was carefully designed to obtain the most sophisticated contours and beautiful outlines.

This collection can be customized to your size requirements.

RUGS

| Name:  | Abstract 2310-BL-E       |      |
|--------|--------------------------|------|
| Color: | Beige 680                |      |
| Size:  | 160 x 230 cm (5'3" x 7'6 | 5″)  |
|        | 200 x 290 cm (6'6" x 9'5 |      |
|        | 240 x 340 cm (7'9" x 11  | '2") |
|        | 280 x 400 cm (9'2" x 13  | '1") |