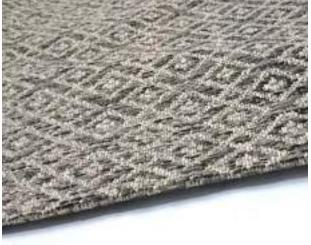

The very versatile and popular F-Nature Collection is a flat weave design that enhances both your indoor and outdoor space. It is made with 100% polypropylene Stainsafe® that looks so natural and sophisticated. It's flexible, weather safe, durable, suitable for allergic persons, very easy to clean and non-shedding.