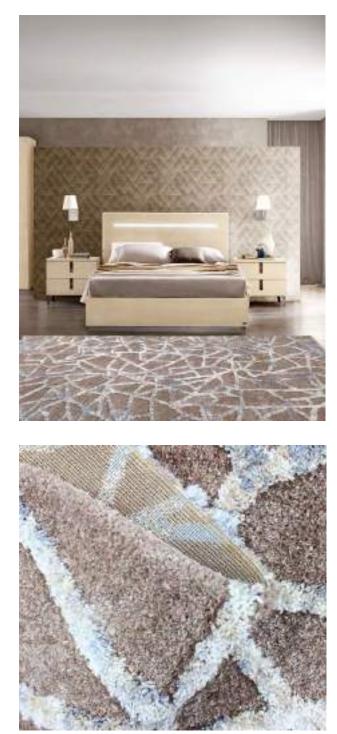

Eurobel SM North Edsa Interior Zone (02) 8247 0675

Eurobel Ortigas Home Depot (02) 8451-2764

The elegant, unique look of the luxurious Abstract Collection is generated by a keen combination of three different yarn types resulting in a high-end 3D effect with a refined velvety sheen. Every pattern was carefully designed to obtain the most sophisticated contours and beautiful outlines.

This collection can be customized to your size requirements.

RUGS

| Name:  | Abstract 2310-BL-E       |      |
|--------|--------------------------|------|
| Color: | Beige 680                |      |
| Size:  | 160 x 230 cm (5'3" x 7'6 | 5″)  |
|        | 200 x 290 cm (6'6" x 9'5 |      |
|        | 240 x 340 cm (7'9" x 11  | '2") |
|        | 280 x 400 cm (9'2" x 13  | '1") |

320 x 460 cm (10'5"x 15'1") 400 x 580 cm (13'1" x 19'0")

| Php | 33, 495  |
|-----|----------|
|     | 52, 495  |
|     | 73, 495  |
|     | 99, 995  |
|     | 134, 995 |
|     |          |

The elegant, unique look of the luxurious Abstract Collection is generated by a keen combination of three different yarn types resulting in a high-end 3D effect with a refined velvety sheen. Every pattern was carefully designed to obtain the most sophisticated contours and beautiful outlines.