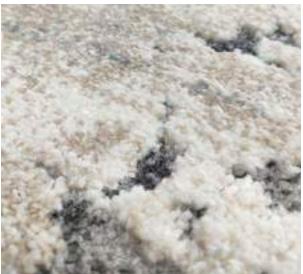

320 x 460 cm (10'5"x 15'1") 400 x 580 cm (13'1" x 19'0")

| Php | 33, 495  |
|-----|----------|
|     | 52, 495  |
|     | 73, 495  |
|     | 99, 995  |
|     | 134, 995 |
|     |          |

The elegant, unique look of the luxurious Abstract Collection is generated by a keen combination of three different yarn types resulting in a high-end 3D effect with a refined velvety sheen. Every pattern was carefully designed to obtain the most sophisticated contours and beautiful outlines.

This collection can be customized to your size requirements.

| Name:  | Abstract 2310-BL-E |
|--------|--------------------|
| Color: | Stone 945          |

RUGS

 Size:
 160 x 230 cm (5'3" x 7'6")

 200 x 290 cm (6'6" x 9'5")