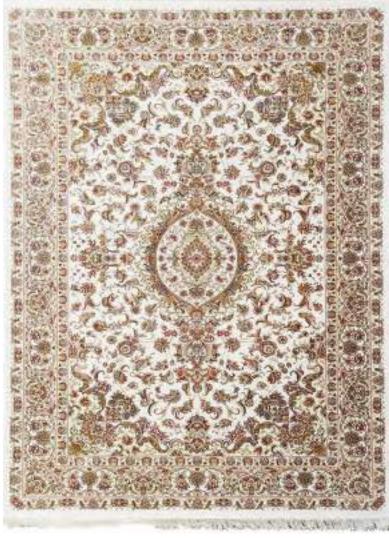

The Tabriz Collection boasts of intricate designs with 3 million design points per square meter. This precise pencil point definition for finite detail showcase the compelling sophistication of the collection with a combination of clarity and definition. Unbelievably super soft and very dense, our Tabriz collection rugs are heirloom quality made of 100% Bamboo Silk. The wide variety of premium oriental inspired designs and rich colors make this collection timeless and elegant in any room feature.

| Name:<br>Color: | Tabriz IS-081-S<br>D-Silver Pastel                                           | 1                                                 |     |                                |
|-----------------|------------------------------------------------------------------------------|---------------------------------------------------|-----|--------------------------------|
| Size:           | 150 x 220 cm<br>200 x 300 cm<br>240 x 340 cm<br>300 x 400 cm<br>320 x 460 cm | (6'6" x 9'9")<br>(7'9" x 11'2")<br>(9'9" x 13'1") | Php | 49, 995<br>79, 995<br>112, 495 |