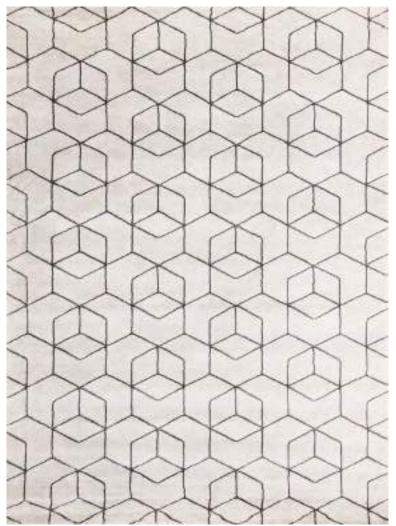

Eurobel SM North Edsa Interior Zone (02) 8247 0675

Eurobel Ortigas Home Depot (02) 8451-2764

The elegant, unique look of the luxurious Abstract Collection is generated by a keen combination of three different yarn types resulting in a high-end 3D effect with a refined velvety sheen. Every pattern was carefully designed to obtain the most sophisticated contours and beautiful outlines.

This collection can be customized to your size requirements.

RUGS

| Name:  | Abstract 2310-BL-E       |      |
|--------|--------------------------|------|
| Color: | Beige 680                |      |
| Size:  | 160 x 230 cm (5'3" x 7'6 | 5″)  |
|        | 200 x 290 cm (6'6" x 9'5 |      |
|        | 240 x 340 cm (7'9" x 11  | '2") |
|        | 280 x 400 cm (9'2" x 13  | '1") |

320 x 460 cm (10'5"x 15'1") 400 x 580 cm (13'1" x 19'0")

| Php | 33, 495  |
|-----|----------|
|     | 52, 495  |
|     | 73, 495  |
|     | 99, 995  |
|     | 134, 995 |
|     |          |

The elegant, unique look of the luxurious Abstract Collection is generated by a keen combination of three different yarn types resulting in a high-end 3D effect with a refined velvety sheen. Every pattern was carefully designed to obtain the most sophisticated contours and beautiful outlines.