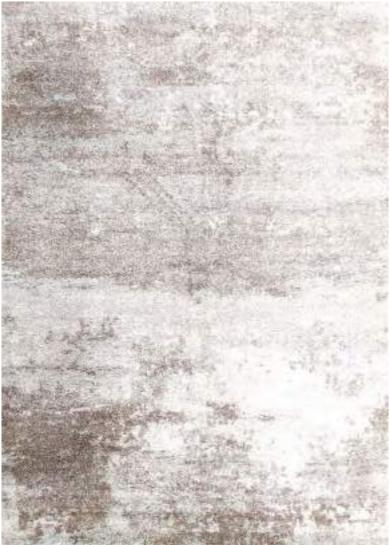

320 x 460 cm (10'5"x 15'1") 400 x 580 cm (13'1" x 19'0")

| Php | 33, 495  |
|-----|----------|
|     | 52, 495  |
|     | 73, 495  |
|     | 99, 995  |
|     | 134, 995 |
|     |          |

The elegant, unique look of the luxurious Abstract Collection is generated by a keen combination of three different yarn types resulting in a high-end 3D effect with a refined velvety sheen. Every pattern was carefully designed to obtain the most sophisticated contours and beautiful outlines.

This collection can be customized to your size requirements.

| Name:  | Abstract 2310-BL-E |
|--------|--------------------|
| Color: | Stone 945          |

RUGS

 Size:
 160 x 230 cm (5'3" x 7'6")

 200 x 290 cm (6'6" x 9'5")