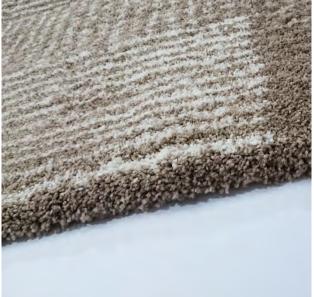

Eurobel SM North Edsa Interior Zone (02) 8247 0675

Eurobel Ortigas Home Depot (02) 8451-2764

The elegant, unique look of the luxurious Abstract Collection is generated by a keen combination of three different yarn types resulting in a high-end 3D effect with a refined velvety sheen. Every pattern was carefully designed to obtain the most sophisticated contours and beautiful outlines.

This collection can be customized to your size requirements.

RUGS

| Name:  | Abstract 2310-BL-E       |      |
|--------|--------------------------|------|
| Color: | Beige 680                |      |
| Size:  | 160 x 230 cm (5'3" x 7'6 | 5″)  |
|        | 200 x 290 cm (6'6" x 9'5 |      |
|        | 240 x 340 cm (7'9" x 11  | '2") |
|        | 280 x 400 cm (9'2" x 13  | '1") |

320 x 460 cm (10'5"x 15'1") 400 x 580 cm (13'1" x 19'0")

| Php | 33, 495  |
|-----|----------|
|     | 52, 495  |
|     | 73, 495  |
|     | 99, 995  |
|     | 134, 995 |
|     |          |

The elegant, unique look of the luxurious Abstract Collection is generated by a keen combination of three different yarn types resulting in a high-end 3D effect with a refined velvety sheen. Every pattern was carefully designed to obtain the most sophisticated contours and beautiful outlines.