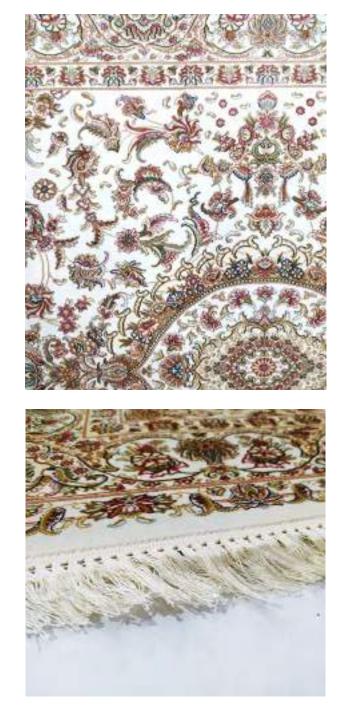

The Tabriz Collection boasts of intricate designs with 3 million design points per square meter. This precise pencil point definition for finite detail showcase the compelling sophistication of the collection with a combination of clarity and definition. Unbelievably super soft and very dense, our Tabriz collection rugs are heirloom quality made of 100% Bamboo Silk. The wide variety of premium oriental inspired designs and rich colors make this collection timeless and elegant in any room feature.

| Name:<br>Color: | Tabriz IS-081-S<br>D-Silver Pastel                                           | 1                                                 |     |                                |
|-----------------|------------------------------------------------------------------------------|---------------------------------------------------|-----|--------------------------------|
| Size:           | 150 x 220 cm<br>200 x 300 cm<br>240 x 340 cm<br>300 x 400 cm<br>320 x 460 cm | (6'6" x 9'9")<br>(7'9" x 11'2")<br>(9'9" x 13'1") | Php | 49, 995<br>79, 995<br>112, 495 |