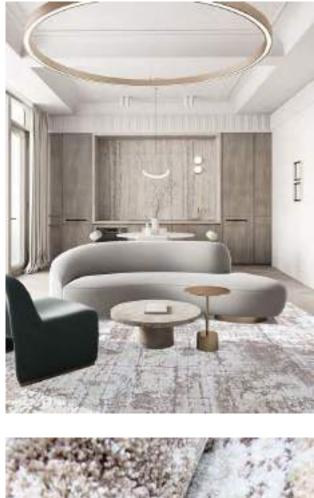

Eurobel SM North Edsa Interior Zone (02) 8247 0675

Eurobel Ortigas Home Depot (02) 8451-2764

The elegant, unique look of the luxurious Abstract Collection is generated by a keen combination of three different yarn types resulting in a high-end 3D effect with a refined velvety sheen. Every pattern was carefully designed to obtain the most sophisticated contours and beautiful outlines.

This collection can be customized to your size requirements.

RUGS

| Name:  | Abstract 2310-BL-E       |      |
|--------|--------------------------|------|
| Color: | Beige 680                |      |
| Size:  | 160 x 230 cm (5'3" x 7'6 | 5″)  |
|        | 200 x 290 cm (6'6" x 9'5 |      |
|        | 240 x 340 cm (7'9" x 11  | '2") |
|        | 280 x 400 cm (9'2" x 13  | '1") |