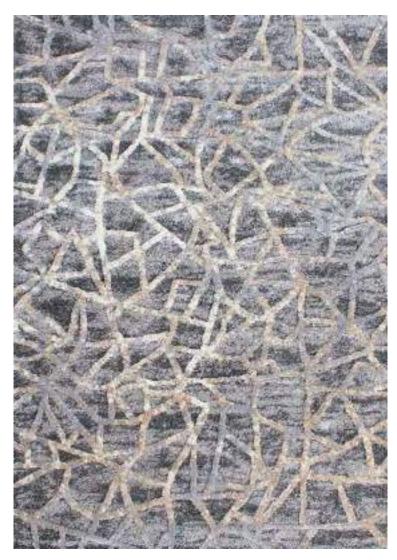

| Php | 49, 995 |
|-----|---------|
|     | 79, 995 |

The unique elegant look of the luxurious high-low pile Contour Collection is achieved by combining three different yarn types, which results in a high-end 3D-relief effect with a refined velvety sheen. Every pattern was carefully designed to obtain the most sophisticated contours and beautiful outlines. The soft, rich neutral tones guarantee a perfect match in all kinds of interior décor and will certainly add elegance and grandeur to every living space.