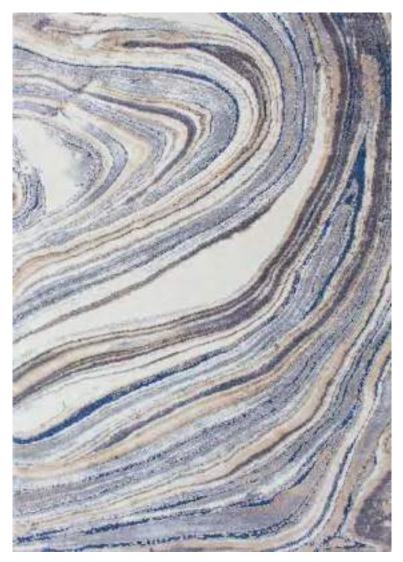

Eurobel SM North Edsa Interior Zone (02) 8247 0675

Eurobel Ortigas Home Depot (02) 8451-2764

The elegant, unique look of the luxurious Abstract Collection is generated by a keen combination of three different yarn types resulting in a high-end 3D effect with a refined velvety sheen. Every pattern was carefully designed to obtain the most sophisticated contours and beautiful outlines.

This collection can be customized to your size requirements.

RUGS

| Name:  | Abstract 2310-BL-E       |      |
|--------|--------------------------|------|
| Color: | Beige 680                |      |
| Size:  | 160 x 230 cm (5'3" x 7'6 | 5″)  |
|        | 200 x 290 cm (6'6" x 9'5 |      |
|        | 240 x 340 cm (7'9" x 11  | '2") |
|        | 280 x 400 cm (9'2" x 13  | '1") |