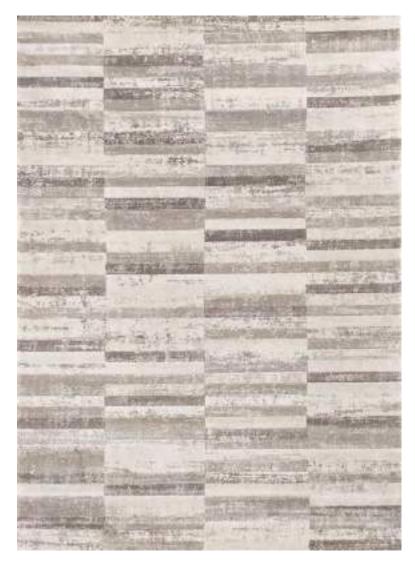

| Php | 17, 995 |
|-----|---------|
|     | 29, 995 |

A stunning, extensive collection of *beau-tiful*, well-balanced patterns in a selection of exciting and trend-forward colors that will certainly enhance any space. The well-defined micro-set polypropylene yarn adds non-shedding softness to this refined, densely woven collection.