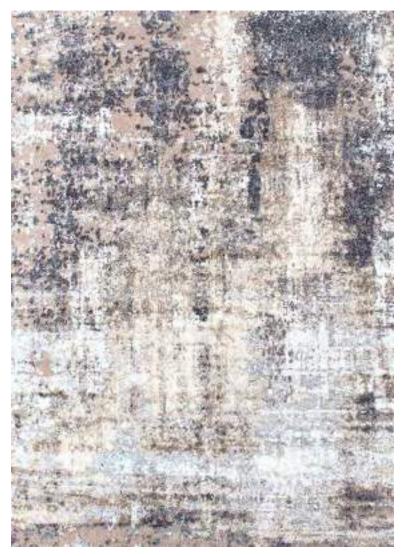

Eurobel SM North Edsa Interior Zone (02) 8247 0675

Eurobel Ortigas Home Depot (02) 8451-2764

The elegant, unique look of the luxurious Abstract Collection is generated by a keen combination of three different yarn types resulting in a high-end 3D effect with a refined velvety sheen. Every pattern was carefully designed to obtain the most sophisticated contours and beautiful outlines.

This collection can be customized to your size requirements.

RUGS

| Name:  | Abstract 2310-BL-E       |      |
|--------|--------------------------|------|
| Color: | Beige 680                |      |
| Size:  | 160 x 230 cm (5'3" x 7'6 | 5″)  |
|        | 200 x 290 cm (6'6" x 9'5 |      |
|        | 240 x 340 cm (7'9" x 11  | '2") |
|        | 280 x 400 cm (9'2" x 13  | '1") |

320 x 460 cm (10'5"x 15'1") 400 x 580 cm (13'1" x 19'0")

| Php | 33, 495  |
|-----|----------|
|     | 52, 495  |
|     | 73, 495  |
|     | 99, 995  |
|     | 134, 995 |
|     |          |

The elegant, unique look of the luxurious Abstract Collection is generated by a keen combination of three different yarn types resulting in a high-end 3D effect with a refined velvety sheen. Every pattern was carefully designed to obtain the most sophisticated contours and beautiful outlines.