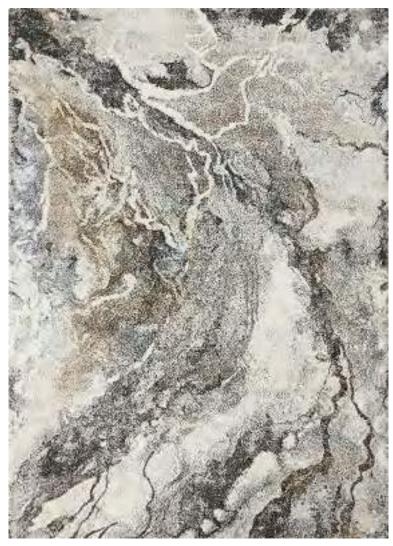

Eurobel SM North Edsa Interior Zone (02) 8247 0675

Eurobel Ortigas Home Depot (02) 8451-2764

The elegant, unique look of the luxurious Abstract Collection is generated by a keen combination of three different yarn types resulting in a high-end 3D effect with a refined velvety sheen. Every pattern was carefully designed to obtain the most sophisticated contours and beautiful outlines.

This collection can be customized to your size requirements.

RUGS

| Name:  | Abstract 2310-BL-E       |      |
|--------|--------------------------|------|
| Color: | Beige 680                |      |
| Size:  | 160 x 230 cm (5'3" x 7'6 | 5″)  |
|        | 200 x 290 cm (6'6" x 9'5 |      |
|        | 240 x 340 cm (7'9" x 11  | '2") |
|        | 280 x 400 cm (9'2" x 13  | '1") |