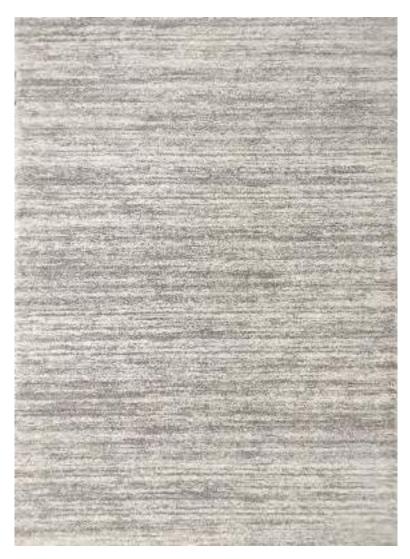

This collection can be customized to your size requirements.

| Name:  | Abstract 2310-BL-E |
|--------|--------------------|
| Color: | Stone 945          |

RUGS

 Size:
 160 x 230 cm (5'3" x 7'6")

 200 x 290 cm (6'6" x 9'5")

 240 x 340 cm (7'9" x 11'2")

 280 x 400 cm (9'2" x 13'1")

 320 x 460 cm (10'5" x 15'1")

 400 x 580 cm (13'1" x 19'0")

| Php | 33, 495  |
|-----|----------|
|     | 52, 495  |
|     | 73, 495  |
|     | 99, 995  |
|     | 134, 995 |
|     |          |