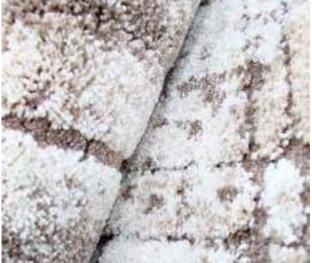

This collection can be customized to your size requirements.

RUGS

| Name:  | Abstract 2310-BL-E       |      |
|--------|--------------------------|------|
| Color: | Beige 680                |      |
| Size:  | 160 x 230 cm (5'3" x 7'6 | 5″)  |
|        | 200 x 290 cm (6'6" x 9'5 |      |
|        | 240 x 340 cm (7'9" x 11  | '2") |
|        | 280 x 400 cm (9'2" x 13  | '1") |

320 x 460 cm (10'5"x 15'1") 400 x 580 cm (13'1" x 19'0")

| Php | 33, 495  |
|-----|----------|
|     | 52, 495  |
|     | 73, 495  |
|     | 99, 995  |
|     | 134, 995 |
|     |          |

The elegant, unique look of the luxurious Abstract Collection is generated by a keen combination of three different yarn types resulting in a high-end 3D effect with a refined velvety sheen. Every pattern was carefully designed to obtain the most sophisticated contours and beautiful outlines.