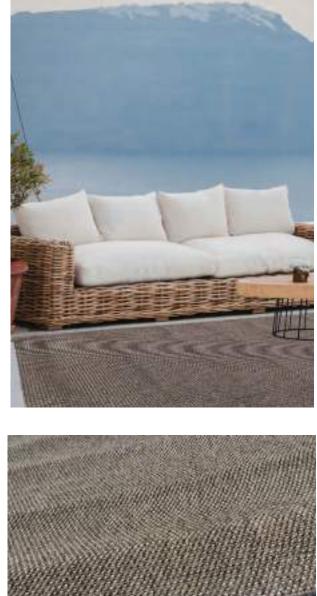

The very versatile and popular F-Nature Collection is a flat weave design that enhances both your indoor and outdoor space. It is made with 100% polypropylene Stainsafe® that looks so natural and sophisticated. It's flexible, weather safe, durable, suitable for allergic persons, very easy to clean and non-shedding.

This collection can be customized to your size requirements.

eurob

RUGS

| Name:<br>Color: | F-Nature 4028<br>Grey 17                                                                     | B-BL-R   Less 20%                                                   |     |                                                                 |
|-----------------|----------------------------------------------------------------------------------------------|---------------------------------------------------------------------|-----|-----------------------------------------------------------------|
| Size:           | 150 x 220 cm<br>190 x 280 cm<br>230 x 330 cm<br>270 x 390 cm<br>310 x 450 cm<br>390 x 570 cm | (6'2" x 9'2")<br>(7'6" x 10'9")<br>(8'9" x 12'8")<br>(10'2"x 14'5") | Php | 19, 995<br>32, 495<br>45, 995<br>62, 995<br>82, 495<br>129, 995 |
|                 | 570 X 570 CITI                                                                               |                                                                     |     | 127,770                                                         |

This collection can be customized to your size requirements.

| Name:<br>Color: | F-Nature 4028<br>Silver 12                                                                   | 3-BL-R   Less 20%                                                   |     |                                                                 |
|-----------------|----------------------------------------------------------------------------------------------|---------------------------------------------------------------------|-----|-----------------------------------------------------------------|
| Size:           | 150 x 220 cm<br>190 x 280 cm<br>230 x 330 cm<br>270 x 390 cm<br>310 x 450 cm<br>390 x 570 cm | (6'2" x 9'2")<br>(7'6" x 10'9")<br>(8'9" x 12'8")<br>(10'2"x 14'5") | Php | 19, 995<br>32, 495<br>45, 995<br>62, 995<br>82, 495<br>129, 995 |
|                 | 570 X 570 CIII                                                                               | · /                                                                 |     | 127,770                                                         |