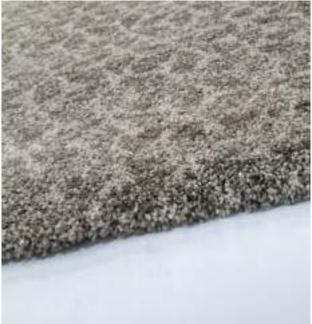

This collection can be customized to your size requirements.

| Name:  | Abstract 2310-BL-E |
|--------|--------------------|
| Color: | Stone 945          |

RUGS

 Size:
 160 x 230 cm (5'3" x 7'6")

 200 x 290 cm (6'6" x 9'5")

 240 x 340 cm (7'9" x 11'2")

 280 x 400 cm (9'2" x 13'1")

 320 x 460 cm (10'5" x 15'1")

 400 x 580 cm (13'1" x 19'0")

| Php | 33, 495  |
|-----|----------|
|     | 52, 495  |
|     | 73, 495  |
|     | 99, 995  |
|     | 134, 995 |
|     |          |