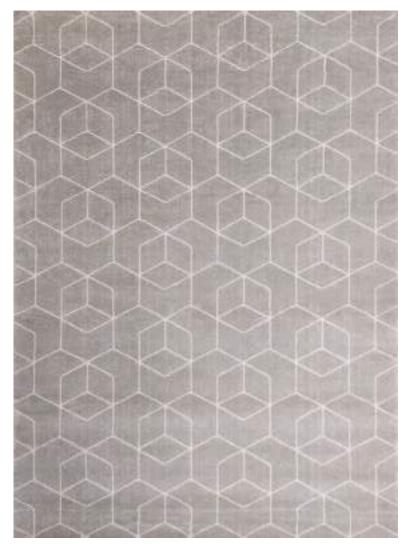

2021 CATALOG | www.eurobel.com.ph

The unique elegant look of the luxurious high-low pile Contour Collection is achieved by combining three different yarn types, which results in a high-end 3D-relief effect with a refined velvety sheen. Every pattern was carefully designed to obtain the most sophisticated contours and beautiful outlines. The soft, rich neutral tones guarantee a perfect match in all kinds of interior décor and will certainly add elegance and grandeur to every living space.

| Name:<br>Color: | Contour 7315<br>573                                                          | 9-E                                               |     |                    |
|-----------------|------------------------------------------------------------------------------|---------------------------------------------------|-----|--------------------|
| Size:           | 160 x 230 cm<br>200 x 290 cm<br>240 x 340 cm<br>280 x 400 cm<br>320 x 460 cm | (6'6" × 9'5")<br>(7'9" × 11'2")<br>(9'2" × 13'1") | Php | 49, 995<br>79, 995 |