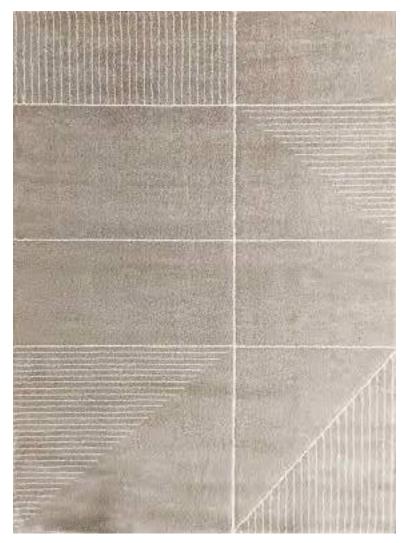

| Php | 49, 995 |
|-----|---------|
|     | 79, 995 |

The unique elegant look of the luxurious high-low pile Contour Collection is achieved by combining three different yarn types, which results in a high-end 3D-relief effect with a refined velvety sheen. Every pattern was carefully designed to obtain the most sophisticated contours and beautiful outlines. The soft, rich neutral tones guarantee a perfect match in all kinds of interior décor and will certainly add elegance and grandeur to every living space.

| Name:<br>Color: | Contour 7315<br>572                                                          | 5-E                                               |     |                                |
|-----------------|------------------------------------------------------------------------------|---------------------------------------------------|-----|--------------------------------|
| Size:           | 160 x 230 cm<br>200 x 290 cm<br>240 x 340 cm<br>280 x 400 cm<br>320 x 460 cm | (6'6" x 9'5")<br>(7'9" x 11'2")<br>(9'2" x 13'1") | Php | 49, 995<br>79, 995<br>114, 995 |