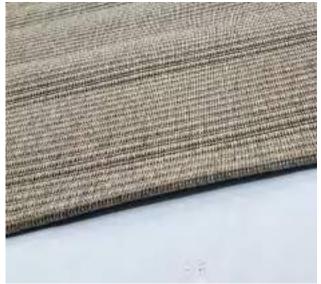

Eurobel SM North Edsa Interior Zone (02) 8247 0675

Eurobel Ortigas Home Depot (02) 8451-2764

The elegant, unique look of the luxurious Abstract Collection is generated by a keen combination of three different yarn types resulting in a high-end 3D effect with a refined velvety sheen. Every pattern was carefully designed to obtain the most sophisticated contours and beautiful outlines.

This collection can be customized to your size requirements.

RUGS

| Name:  | Abstract 2310-BL-E       |      |
|--------|--------------------------|------|
| Color: | Beige 680                |      |
| Size:  | 160 x 230 cm (5'3" x 7'6 | 5″)  |
|        | 200 x 290 cm (6'6" x 9'5 |      |
|        | 240 x 340 cm (7'9" x 11  | '2") |
|        | 280 x 400 cm (9'2" x 13  | '1") |