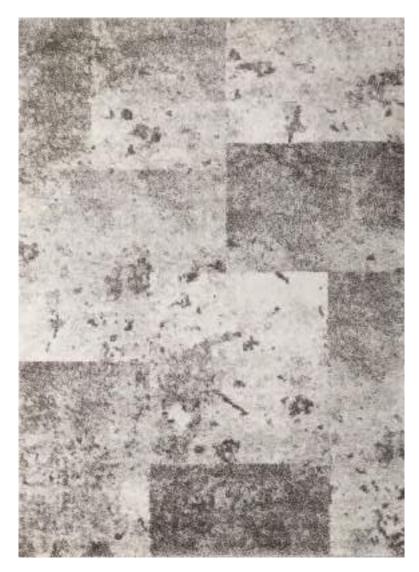

| Php | 49, 995 |
|-----|---------|
|     | 79, 995 |

The unique elegant look of the luxurious high-low pile Contour Collection is achieved by combining three different yarn types, which results in a high-end 3D-relief effect with a refined velvety sheen. Every pattern was carefully designed to obtain the most sophisticated contours and beautiful outlines. The soft, rich neutral tones guarantee a perfect match in all kinds of interior décor and will certainly add elegance and grandeur to every living space.

| Name:<br>Color: | Contour 7315<br>572                                                          | 5-E                                               |     |                                |
|-----------------|------------------------------------------------------------------------------|---------------------------------------------------|-----|--------------------------------|
| Size:           | 160 x 230 cm<br>200 x 290 cm<br>240 x 340 cm<br>280 x 400 cm<br>320 x 460 cm | (6'6" x 9'5")<br>(7'9" x 11'2")<br>(9'2" x 13'1") | Php | 49, 995<br>79, 995<br>114, 995 |