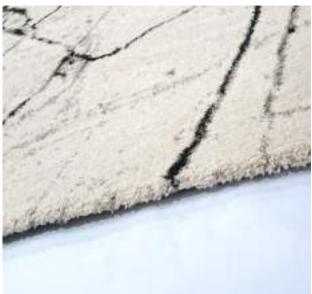

Eurobel SM North Edsa Interior Zone (02) 8247 0675

Eurobel Ortigas Home Depot (02) 8451-2764

The elegant, unique look of the luxurious Abstract Collection is generated by a keen combination of three different yarn types resulting in a high-end 3D effect with a refined velvety sheen. Every pattern was carefully designed to obtain the most sophisticated contours and beautiful outlines.

This collection can be customized to your size requirements.

RUGS

| Name:  | Abstract 2310-BL-E       |      |
|--------|--------------------------|------|
| Color: | Beige 680                |      |
| Size:  | 160 x 230 cm (5'3" x 7'6 | 5″)  |
|        | 200 x 290 cm (6'6" x 9'5 |      |
|        | 240 x 340 cm (7'9" x 11  | '2") |
|        | 280 x 400 cm (9'2" x 13  | '1") |