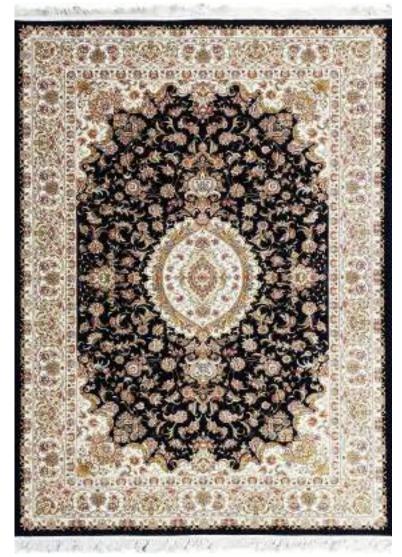

The Tabriz Collection boasts of intricate designs with 3 million design points per square meter. This precise pencil point definition for finite detail showcase the compelling sophistication of the collection with a combination of clarity and definition. Unbelievably super soft and very dense, our Tabriz collection rugs are heirloom quality made of 100% Bamboo Silk. The wide variety of premium oriental inspired designs and rich colors make this collection timeless and elegant in any room feature.

| Name:<br>Color: | Tabriz IS-081-S<br>D-Silver Pastel                                           | 1                                                 |     |                                |
|-----------------|------------------------------------------------------------------------------|---------------------------------------------------|-----|--------------------------------|
| Size:           | 150 x 220 cm<br>200 x 300 cm<br>240 x 340 cm<br>300 x 400 cm<br>320 x 460 cm | (6'6" x 9'9")<br>(7'9" x 11'2")<br>(9'9" x 13'1") | Php | 49, 995<br>79, 995<br>112, 495 |