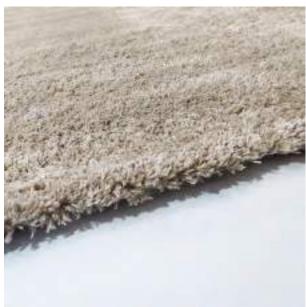

Eurobel SM North Edsa Interior Zone (02) 8247 0675

Eurobel Ortigas Home Depot (02) 8451-2764

The elegant, unique look of the luxurious Abstract Collection is generated by a keen combination of three different yarn types resulting in a high-end 3D effect with a refined velvety sheen. Every pattern was carefully designed to obtain the most sophisticated contours and beautiful outlines.

This collection can be customized to your size requirements.

RUGS

| Name:  | Abstract 2310-BL-E       |      |
|--------|--------------------------|------|
| Color: | Beige 680                |      |
| Size:  | 160 x 230 cm (5'3" x 7'6 | 5″)  |
|        | 200 x 290 cm (6'6" x 9'5 |      |
|        | 240 x 340 cm (7'9" x 11  | '2") |
|        | 280 x 400 cm (9'2" x 13  | '1") |

320 x 460 cm (10'5"x 15'1") 400 x 580 cm (13'1" x 19'0")

| Php | 33, 495  |
|-----|----------|
|     | 52, 495  |
|     | 73, 495  |
|     | 99, 995  |
|     | 134, 995 |
|     |          |

The elegant, unique look of the luxurious Abstract Collection is generated by a keen combination of three different yarn types resulting in a high-end 3D effect with a refined velvety sheen. Every pattern was carefully designed to obtain the most sophisticated contours and beautiful outlines.