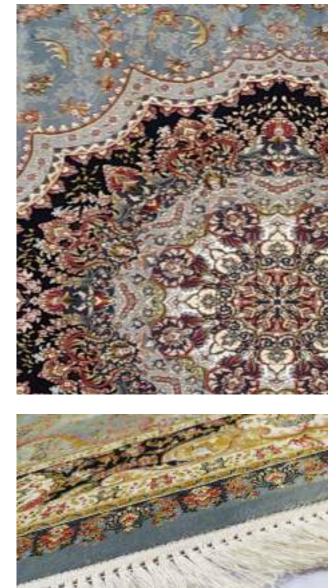

The Tabriz Collection boasts of intricate designs with 3 million design points per square meter. This precise pencil point definition for finite detail showcase the compelling sophistication of the collection with a combination of clarity and definition. Unbelievably super soft and very dense, our Tabriz collection rugs are heirloom quality made of 100% Bamboo Silk. The wide variety of premium oriental inspired designs and rich colors make this collection timeless and elegant in any room feature.

| Name:<br>Color: | Tabriz IS-081-S<br>D-Silver Pastel                                           | 1                                                 |     |                                |
|-----------------|------------------------------------------------------------------------------|---------------------------------------------------|-----|--------------------------------|
| Size:           | 150 x 220 cm<br>200 x 300 cm<br>240 x 340 cm<br>300 x 400 cm<br>320 x 460 cm | (6'6" x 9'9")<br>(7'9" x 11'2")<br>(9'9" x 13'1") | Php | 49, 995<br>79, 995<br>112, 495 |