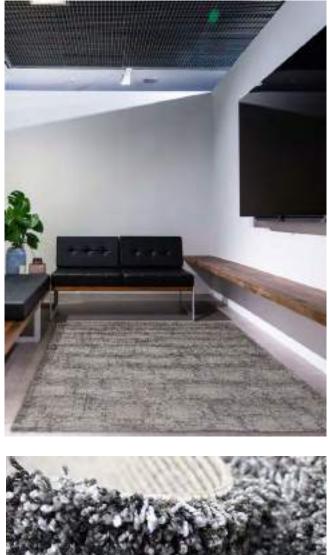

Eurobel SM North Edsa Interior Zone (02) 8247 0675

Eurobel Ortigas Home Depot (02) 8451-2764

The elegant, unique look of the luxurious Abstract Collection is generated by a keen combination of three different yarn types resulting in a high-end 3D effect with a refined velvety sheen. Every pattern was carefully designed to obtain the most sophisticated contours and beautiful outlines.

This collection can be customized to your size requirements.

RUGS

| Name:  | Abstract 2310-BL-E       |      |
|--------|--------------------------|------|
| Color: | Beige 680                |      |
| Size:  | 160 x 230 cm (5'3" x 7'6 | 5″)  |
|        | 200 x 290 cm (6'6" x 9'5 |      |
|        | 240 x 340 cm (7'9" x 11  | '2") |
|        | 280 x 400 cm (9'2" x 13  | '1") |