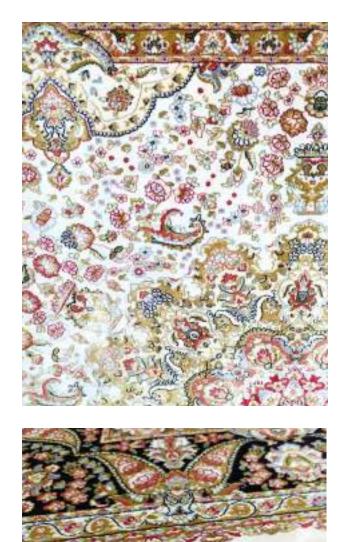

The Tabriz Collection boasts of intricate designs with 3 million design points per square meter. This precise pencil point definition for finite detail showcase the compelling sophistication of the collection with a combination of clarity and definition. Unbelievably super soft and very dense, our Tabriz collection rugs are heirloom quality made of 100% Bamboo Silk. The wide variety of premium oriental inspired designs and rich colors make this collection timeless and elegant in any room feature.

| Name:<br>Color: | Tabriz IS-081-S<br>D-Silver Pastel                                           | 1                                                 |     |                                |
|-----------------|------------------------------------------------------------------------------|---------------------------------------------------|-----|--------------------------------|
| Size:           | 150 x 220 cm<br>200 x 300 cm<br>240 x 340 cm<br>300 x 400 cm<br>320 x 460 cm | (6'6" x 9'9")<br>(7'9" x 11'2")<br>(9'9" x 13'1") | Php | 49, 995<br>79, 995<br>112, 495 |