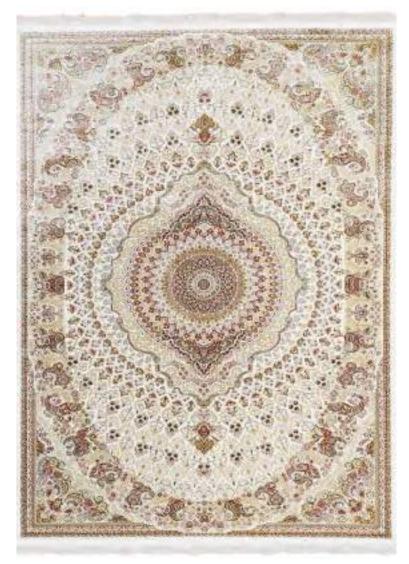

The Tabriz Collection boasts of intricate designs with 3 million design points per square meter. This precise pencil point definition for finite detail showcase the compelling sophistication of the collection with a combination of clarity and definition. Unbelievably super soft and very dense, our Tabriz collection rugs are heirloom quality made of 100% Bamboo Silk. The wide variety of premium oriental inspired designs and rich colors make this collection timeless and elegant in any room feature.

| Name:<br>Color: | Tabriz IS-081-S<br>D-Silver Pastel                                           | 1                                                 |     |                                |
|-----------------|------------------------------------------------------------------------------|---------------------------------------------------|-----|--------------------------------|
| Size:           | 150 x 220 cm<br>200 x 300 cm<br>240 x 340 cm<br>300 x 400 cm<br>320 x 460 cm | (6'6" x 9'9")<br>(7'9" x 11'2")<br>(9'9" x 13'1") | Php | 49, 995<br>79, 995<br>112, 495 |