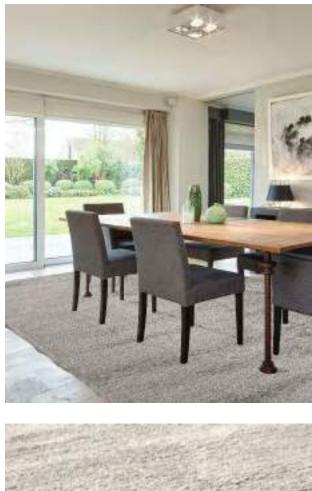

Eurobel SM North Edsa Interior Zone (02) 8247 0675

Eurobel Ortigas Home Depot (02) 8451-2764

The elegant, unique look of the luxurious Abstract Collection is generated by a keen combination of three different yarn types resulting in a high-end 3D effect with a refined velvety sheen. Every pattern was carefully designed to obtain the most sophisticated contours and beautiful outlines.

This collection can be customized to your size requirements.

RUGS

| Name:  | Abstract 2310-BL-E       |      |
|--------|--------------------------|------|
| Color: | Beige 680                |      |
| Size:  | 160 x 230 cm (5'3" x 7'6 | 5″)  |
|        | 200 x 290 cm (6'6" x 9'5 |      |
|        | 240 x 340 cm (7'9" x 11  | '2") |
|        | 280 x 400 cm (9'2" x 13  | '1") |