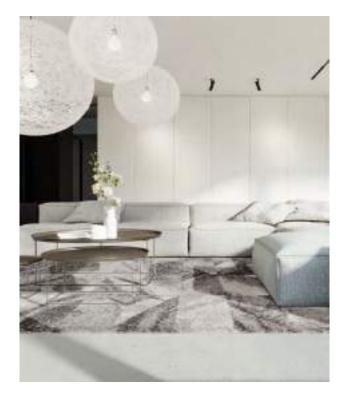

| Php | 49, 995 |
|-----|---------|
|     | 79, 995 |

The unique elegant look of the luxurious high-low pile Contour Collection is achieved by combining three different yarn types, which results in a high-end 3D-relief effect with a refined velvety sheen. Every pattern was carefully designed to obtain the most sophisticated contours and beautiful outlines. The soft, rich neutral tones guarantee a perfect match in all kinds of interior décor and will certainly add elegance and grandeur to every living space.

| Name:<br>Color: | Contour 7315<br>572                                                          | 5-E                                               |     |                                |
|-----------------|------------------------------------------------------------------------------|---------------------------------------------------|-----|--------------------------------|
| Size:           | 160 x 230 cm<br>200 x 290 cm<br>240 x 340 cm<br>280 x 400 cm<br>320 x 460 cm | (6'6" x 9'5")<br>(7'9" x 11'2")<br>(9'2" x 13'1") | Php | 49, 995<br>79, 995<br>114, 995 |