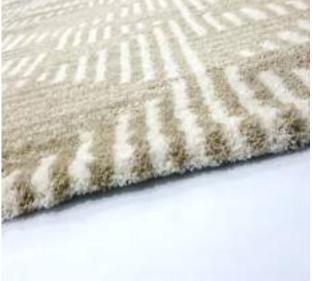

Eurobel SM North Edsa Interior Zone (02) 8247 0675

Eurobel Ortigas Home Depot (02) 8451-2764

The elegant, unique look of the luxurious Abstract Collection is generated by a keen combination of three different yarn types resulting in a high-end 3D effect with a refined velvety sheen. Every pattern was carefully designed to obtain the most sophisticated contours and beautiful outlines.

This collection can be customized to your size requirements.

RUGS

| Name:  | Abstract 2310-BL-E       |      |
|--------|--------------------------|------|
| Color: | Beige 680                |      |
| Size:  | 160 x 230 cm (5'3" x 7'6 | 5″)  |
|        | 200 x 290 cm (6'6" x 9'5 |      |
|        | 240 x 340 cm (7'9" x 11  | '2") |
|        | 280 x 400 cm (9'2" x 13  | '1") |

320 x 460 cm (10'5"x 15'1") 400 x 580 cm (13'1" x 19'0")

| Php | 33, 495  |
|-----|----------|
|     | 52, 495  |
|     | 73, 495  |
|     | 99, 995  |
|     | 134, 995 |
|     |          |

The elegant, unique look of the luxurious Abstract Collection is generated by a keen combination of three different yarn types resulting in a high-end 3D effect with a refined velvety sheen. Every pattern was carefully designed to obtain the most sophisticated contours and beautiful outlines.