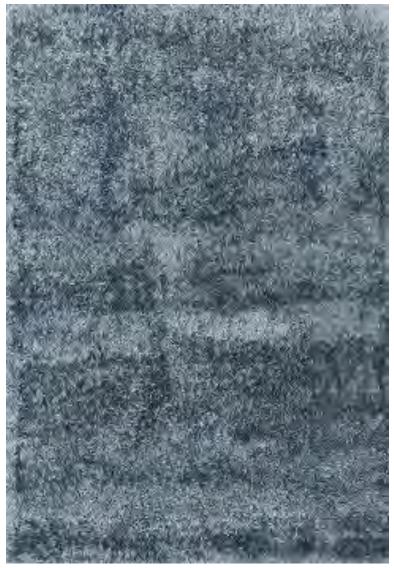

Eurobel SM North Edsa Interior Zone (02) 8247 0675

Eurobel Ortigas Home Depot (02) 8451-2764

The elegant, unique look of the luxurious Abstract Collection is generated by a keen combination of three different yarn types resulting in a high-end 3D effect with a refined velvety sheen. Every pattern was carefully designed to obtain the most sophisticated contours and beautiful outlines.

This collection can be customized to your size requirements.

RUGS

| Name:  | Abstract 2310-BL-E       |      |
|--------|--------------------------|------|
| Color: | Beige 680                |      |
| Size:  | 160 x 230 cm (5'3" x 7'6 | 5″)  |
|        | 200 x 290 cm (6'6" x 9'5 |      |
|        | 240 x 340 cm (7'9" x 11  | '2") |
|        | 280 x 400 cm (9'2" x 13  | '1") |

320 x 460 cm (10'5"x 15'1") 400 x 580 cm (13'1" x 19'0")

| Php | 33, 495  |
|-----|----------|
|     | 52, 495  |
|     | 73, 495  |
|     | 99, 995  |
|     | 134, 995 |
|     |          |

The elegant, unique look of the luxurious Abstract Collection is generated by a keen combination of three different yarn types resulting in a high-end 3D effect with a refined velvety sheen. Every pattern was carefully designed to obtain the most sophisticated contours and beautiful outlines.