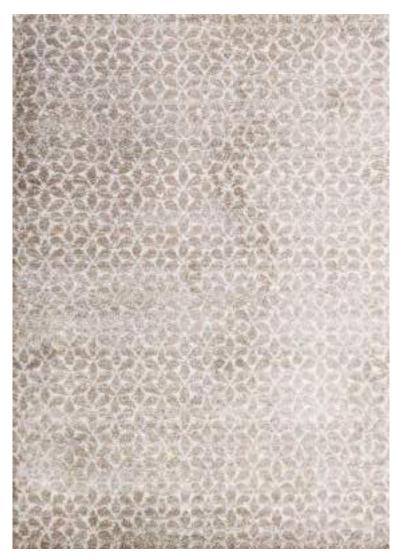

2021 CATALOG | www.eurobel.com.ph

The unique elegant look of the luxurious high-low pile Contour Collection is achieved by combining three different yarn types, which results in a high-end 3D-relief effect with a refined velvety sheen. Every pattern was carefully designed to obtain the most sophisticated contours and beautiful outlines. The soft, rich neutral tones guarantee a perfect match in all kinds of interior décor and will certainly add elegance and grandeur to every living space.

| Name:<br>Color: | Contour 7315<br>573                                                          | 9-E                                               |     |                    |
|-----------------|------------------------------------------------------------------------------|---------------------------------------------------|-----|--------------------|
| Size:           | 160 x 230 cm<br>200 x 290 cm<br>240 x 340 cm<br>280 x 400 cm<br>320 x 460 cm | (6'6" × 9'5")<br>(7'9" × 11'2")<br>(9'2" × 13'1") | Php | 49, 995<br>79, 995 |