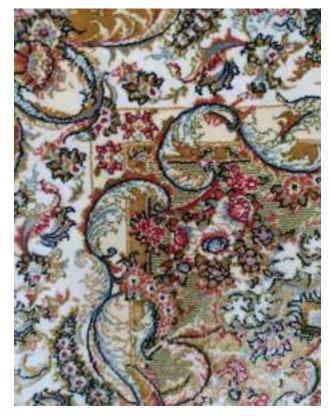

The Tabriz Collection boasts of intricate designs with 3 million design points per square meter. This precise pencil point definition for finite detail showcase the compelling sophistication of the collection with a combination of clarity and definition. Unbelievably super soft and very dense, our Tabriz collection rugs are heirloom quality made of 100% Bamboo Silk. The wide variety of premium oriental inspired designs and rich colors make this collection timeless and elegant in any room feature.

| Name:<br>Color: | Tabriz IS-081-S<br>D-Silver Pastel                                           | 1                                                 |     |                                |
|-----------------|------------------------------------------------------------------------------|---------------------------------------------------|-----|--------------------------------|
| Size:           | 150 x 220 cm<br>200 x 300 cm<br>240 x 340 cm<br>300 x 400 cm<br>320 x 460 cm | (6'6" x 9'9")<br>(7'9" x 11'2")<br>(9'9" x 13'1") | Php | 49, 995<br>79, 995<br>112, 495 |