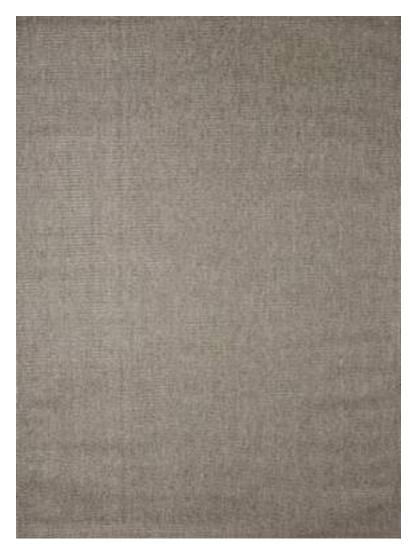

The luxurious softness and sophisticated look of the Cyrus Collection guarantees long lasting comfort and style. The rugs are woven with a mix of shrink polyester fiber and heat-set polypropylene fiber for soft and volumized texture that is nonshedding and very easy to maintain.

| Name:<br>Color: | Cyrus 18A-R<br>Gray                                                          | Less 20%                                          |     |                                          |
|-----------------|------------------------------------------------------------------------------|---------------------------------------------------|-----|------------------------------------------|
| Size:           | 160 x 230 cm<br>200 x 290 cm<br>240 x 340 cm<br>280 x 400 cm<br>320 x 460 cm | (6'6" × 9'5")<br>(7'9" × 11'2")<br>(9'2" × 13'1") | Php | 31, 495<br>49, 995<br>69, 995<br>95, 495 |