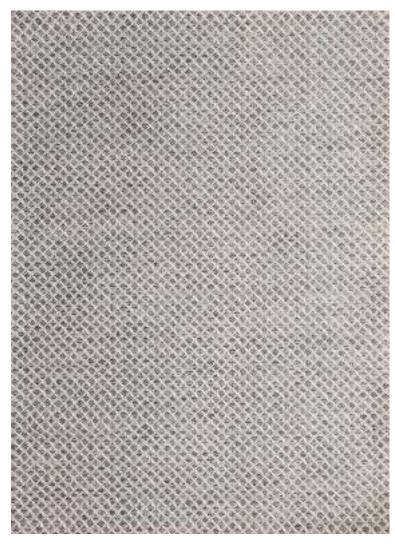

Eurobel SM North Edsa Interior Zone (02) 8247 0675

Eurobel Ortigas Home Depot (02) 8451-2764

The elegant, unique look of the luxurious Abstract Collection is generated by a keen combination of three different yarn types resulting in a high-end 3D effect with a refined velvety sheen. Every pattern was carefully designed to obtain the most sophisticated contours and beautiful outlines.

This collection can be customized to your size requirements.

RUGS

| Name:  | Abstract 2310-BL-E       |      |
|--------|--------------------------|------|
| Color: | Beige 680                |      |
| Size:  | 160 x 230 cm (5'3" x 7'6 | 5″)  |
|        | 200 x 290 cm (6'6" x 9'5 |      |
|        | 240 x 340 cm (7'9" x 11  | '2") |
|        | 280 x 400 cm (9'2" x 13  | '1") |

320 x 460 cm (10'5"x 15'1") 400 x 580 cm (13'1" x 19'0")

| Php | 33, 495  |
|-----|----------|
|     | 52, 495  |
|     | 73, 495  |
|     | 99, 995  |
|     | 134, 995 |
|     |          |

The elegant, unique look of the luxurious Abstract Collection is generated by a keen combination of three different yarn types resulting in a high-end 3D effect with a refined velvety sheen. Every pattern was carefully designed to obtain the most sophisticated contours and beautiful outlines.