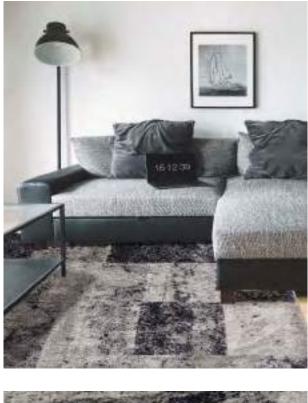

Eurobel SM North Edsa Interior Zone (02) 8247 0675

Eurobel Ortigas Home Depot (02) 8451-2764

The elegant, unique look of the luxurious Abstract Collection is generated by a keen combination of three different yarn types resulting in a high-end 3D effect with a refined velvety sheen. Every pattern was carefully designed to obtain the most sophisticated contours and beautiful outlines.

This collection can be customized to your size requirements.

RUGS

| Name:  | Abstract 2310-BL-E       |      |
|--------|--------------------------|------|
| Color: | Beige 680                |      |
| Size:  | 160 x 230 cm (5'3" x 7'6 | 5″)  |
|        | 200 x 290 cm (6'6" x 9'5 |      |
|        | 240 x 340 cm (7'9" x 11  | '2") |
|        | 280 x 400 cm (9'2" x 13  | '1") |