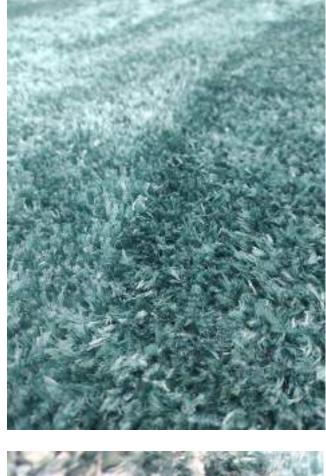

This collection can be customized to your size requirements.

| Name:  | Abstract 2310-BL-E |
|--------|--------------------|
| Color: | Stone 945          |

RUGS

 Size:
 160 x 230 cm (5'3" x 7'6")

 200 x 290 cm (6'6" x 9'5")

 240 x 340 cm (7'9" x 11'2")

 280 x 400 cm (9'2" x 13'1")

 320 x 460 cm (10'5" x 15'1")

 400 x 580 cm (13'1" x 19'0")

| Php | 33, 495  |
|-----|----------|
|     | 52, 495  |
|     | 73, 495  |
|     | 99, 995  |
|     | 134, 995 |
|     |          |