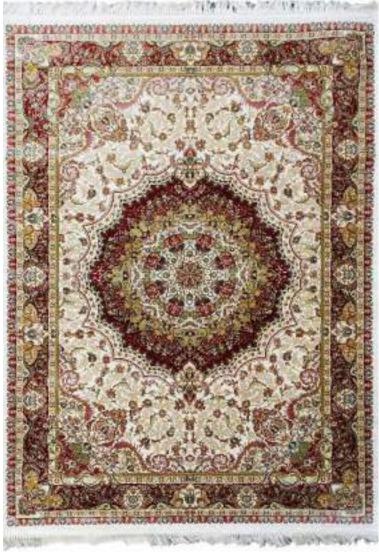

The Tabriz Collection boasts of intricate designs with 3 million design points per square meter. This precise pencil point definition for finite detail showcase the compelling sophistication of the collection with a combination of clarity and definition. Unbelievably super soft and very dense, our Tabriz collection rugs are heirloom quality made of 100% Bamboo Silk. The wide variety of premium oriental inspired designs and rich colors make this collection timeless and elegant in any room feature.

| Name:<br>Color: | Tabriz IS-081-S<br>D-Silver Pastel                                           | 1                                                 |     |                                |
|-----------------|------------------------------------------------------------------------------|---------------------------------------------------|-----|--------------------------------|
| Size:           | 150 x 220 cm<br>200 x 300 cm<br>240 x 340 cm<br>300 x 400 cm<br>320 x 460 cm | (6'6" x 9'9")<br>(7'9" x 11'2")<br>(9'9" x 13'1") | Php | 49, 995<br>79, 995<br>112, 495 |