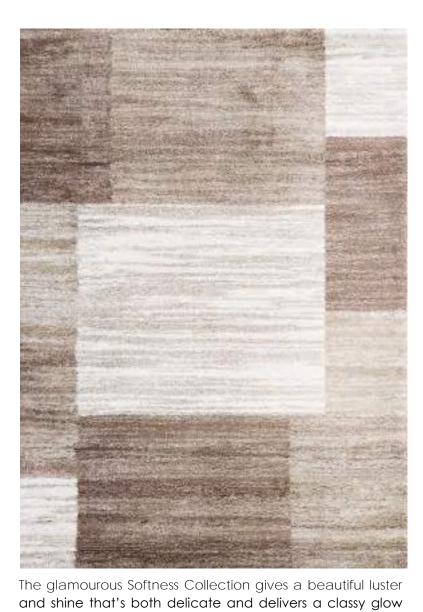

| Php | 49, 995 |
|-----|---------|
|     | 79, 995 |

The unique elegant look of the luxurious high-low pile Contour Collection is achieved by combining three different yarn types, which results in a high-end 3D-relief effect with a refined velvety sheen. Every pattern was carefully designed to obtain the most sophisticated contours and beautiful outlines. The soft, rich neutral tones guarantee a perfect match in all kinds of interior décor and will certainly add elegance and grandeur to every living space.