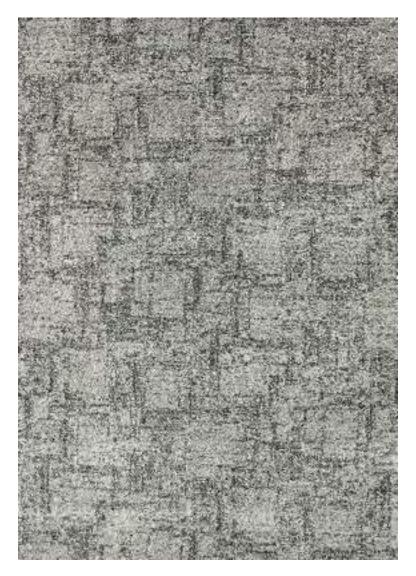

This collection can be customized to your size requirements.

| Name:  | Abstract 2310-BL-E |
|--------|--------------------|
| Color: | Stone 945          |

RUGS

 Size:
 160 x 230 cm (5'3" x 7'6")

 200 x 290 cm (6'6" x 9'5")

 240 x 340 cm (7'9" x 11'2")

 280 x 400 cm (9'2" x 13'1")

 320 x 460 cm (10'5" x 15'1")

 400 x 580 cm (13'1" x 19'0")

| Php | 33, 495  |
|-----|----------|
|     | 52, 495  |
|     | 73, 495  |
|     | 99, 995  |
|     | 134, 995 |
|     |          |