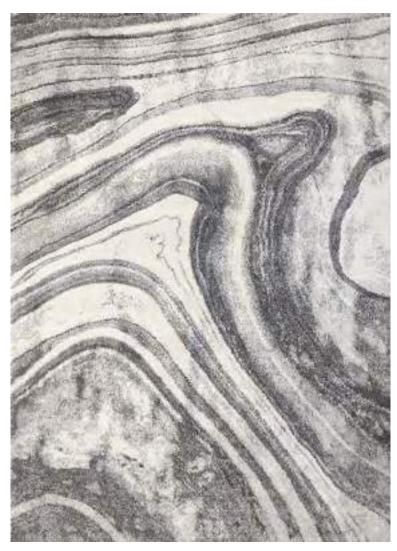

Eurobel SM North Edsa Interior Zone (02) 8247 0675

Eurobel Ortigas Home Depot (02) 8451-2764

The elegant, unique look of the luxurious Abstract Collection is generated by a keen combination of three different yarn types resulting in a high-end 3D effect with a refined velvety sheen. Every pattern was carefully designed to obtain the most sophisticated contours and beautiful outlines.

This collection can be customized to your size requirements.

RUGS

| Name:  | Abstract 2310-BL-E       |      |
|--------|--------------------------|------|
| Color: | Beige 680                |      |
| Size:  | 160 x 230 cm (5'3" x 7'6 | 5″)  |
|        | 200 x 290 cm (6'6" x 9'5 |      |
|        | 240 x 340 cm (7'9" x 11  | '2") |
|        | 280 x 400 cm (9'2" x 13  | '1") |