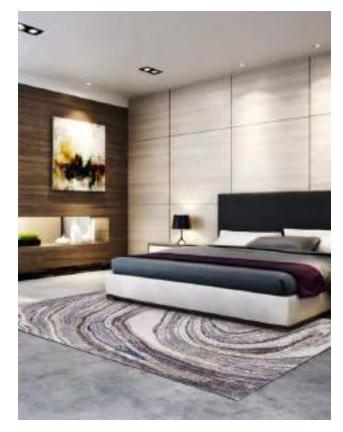

Eurobel SM North Edsa Interior Zone (02) 8247 0675

Eurobel Ortigas Home Depot (02) 8451-2764

The elegant, unique look of the luxurious Abstract Collection is generated by a keen combination of three different yarn types resulting in a high-end 3D effect with a refined velvety sheen. Every pattern was carefully designed to obtain the most sophisticated contours and beautiful outlines.

This collection can be customized to your size requirements.

RUGS

| Name:  | Abstract 2310-BL-E       |      |
|--------|--------------------------|------|
| Color: | Beige 680                |      |
| Size:  | 160 x 230 cm (5'3" x 7'6 | 5″)  |
|        | 200 x 290 cm (6'6" x 9'5 |      |
|        | 240 x 340 cm (7'9" x 11  | '2") |
|        | 280 x 400 cm (9'2" x 13  | '1") |