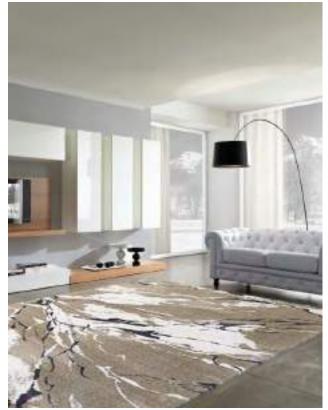

The Conga Rugs are real eye-catchers with their vibrant color palette and unique contemporary design. They boost every room by adding a soft touch of glamour. The pile is a blend of micro-set polypropylene yarn and strands of fine polyester to provide punctuation of glimmer and sophisticated style.