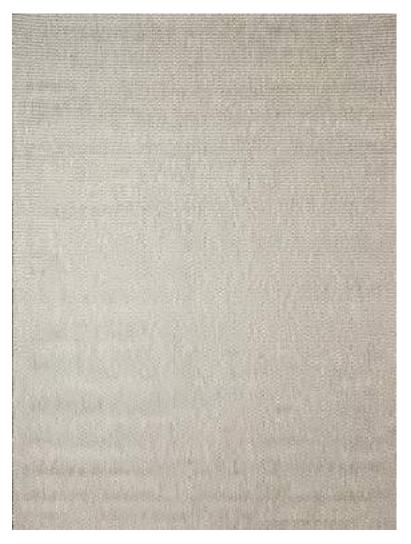

320 x 460 cm (10'5"x 15'1") 400 x 580 cm (13'1" x 19'0")

| Php | 33, 495  |
|-----|----------|
|     | 52, 495  |
|     | 73, 495  |
|     | 99, 995  |
|     | 134, 995 |
|     |          |

The elegant, unique look of the luxurious Abstract Collection is generated by a keen combination of three different yarn types resulting in a high-end 3D effect with a refined velvety sheen. Every pattern was carefully designed to obtain the most sophisticated contours and beautiful outlines.

This collection can be customized to your size requirements.

| Name:  | Abstract 2310-BL-E |
|--------|--------------------|
| Color: | Stone 945          |

RUGS

 Size:
 160 x 230 cm (5'3" x 7'6")

 200 x 290 cm (6'6" x 9'5")

 240 x 340 cm (7'9" x 11'2")

 280 x 400 cm (9'2" x 13'1")

 320 x 460 cm (10'5" x 15'1")

 400 x 580 cm (13'1" x 19'0")

| Php | 33, 495  |
|-----|----------|
|     | 52, 495  |
|     | 73, 495  |
|     | 99, 995  |
|     | 134, 995 |
|     |          |