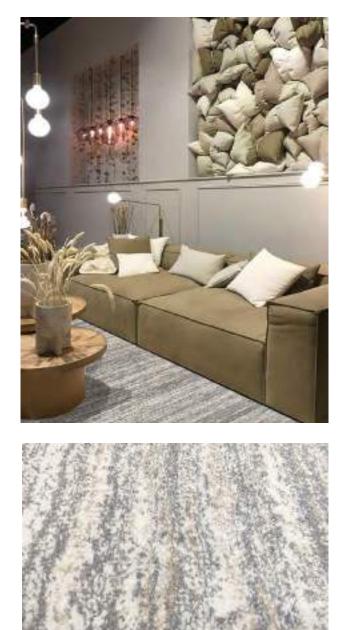

The super soft frise collection in grey neutral tones and bright colour accents combined into a wide range of design themes: brushes, geometrical and floral patterns, swirls and stripes.

### Name: Diamond 24103-R | Less 20%

| Size: | 160 x 230 cm | (5'3" x 7'6")   | Php |         |
|-------|--------------|-----------------|-----|---------|
|       | 200 x 290 cm | (6'6" x 9'5")   |     | 37, 495 |
|       | 240 x 340 cm | (7'9" x 11'2")  |     | 52, 495 |
|       | 280 x 400 cm | (9'2" x 13'1")  |     | 71, 995 |
|       | 320 x 460 cm | (10'5"x 15'1")  |     |         |
|       | 400 x 580 cm | (13'1" x 19'0") |     |         |
|       |              |                 |     |         |