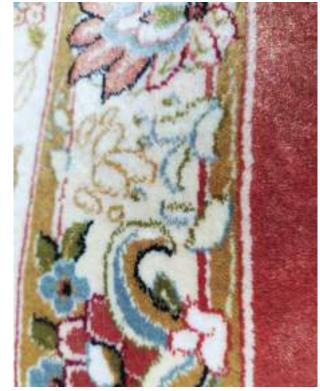

The Tabriz Collection boasts of intricate designs with 3 million design points per square meter. This precise pencil point definition for finite detail showcase the compelling sophistication of the collection with a combination of clarity and definition. Unbelievably super soft and very dense, our Tabriz collection rugs are heirloom quality made of 100% Bamboo Silk. The wide variety of premium oriental inspired designs and rich colors make this collection timeless and elegant in any room feature.

| Name:<br>Color: | Tabriz IS-081-S<br>D-Silver Pastel                                           | 1                                                 |     |                                |
|-----------------|------------------------------------------------------------------------------|---------------------------------------------------|-----|--------------------------------|
| Size:           | 150 x 220 cm<br>200 x 300 cm<br>240 x 340 cm<br>300 x 400 cm<br>320 x 460 cm | (6'6" x 9'9")<br>(7'9" x 11'2")<br>(9'9" x 13'1") | Php | 49, 995<br>79, 995<br>112, 495 |