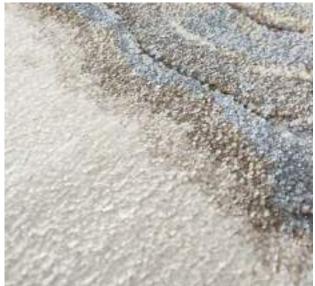

Eurobel SM North Edsa Interior Zone (02) 8247 0675

Eurobel Ortigas Home Depot (02) 8451-2764

The elegant, unique look of the luxurious Abstract Collection is generated by a keen combination of three different yarn types resulting in a high-end 3D effect with a refined velvety sheen. Every pattern was carefully designed to obtain the most sophisticated contours and beautiful outlines.

This collection can be customized to your size requirements.

RUGS

| Name:  | Abstract 2310-BL-E       |      |
|--------|--------------------------|------|
| Color: | Beige 680                |      |
| Size:  | 160 x 230 cm (5'3" x 7'6 | 5″)  |
|        | 200 x 290 cm (6'6" x 9'5 |      |
|        | 240 x 340 cm (7'9" x 11  | '2") |
|        | 280 x 400 cm (9'2" x 13  | '1") |

320 x 460 cm (10'5"x 15'1") 400 x 580 cm (13'1" x 19'0")

| Php | 33, 495  |
|-----|----------|
|     | 52, 495  |
|     | 73, 495  |
|     | 99, 995  |
|     | 134, 995 |
|     |          |

The elegant, unique look of the luxurious Abstract Collection is generated by a keen combination of three different yarn types resulting in a high-end 3D effect with a refined velvety sheen. Every pattern was carefully designed to obtain the most sophisticated contours and beautiful outlines.