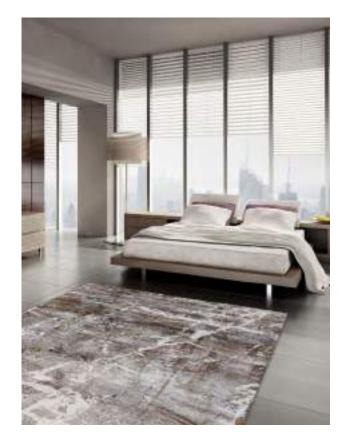

Eurobel SM North Edsa Interior Zone (02) 8247 0675

Eurobel Ortigas Home Depot (02) 8451-2764

The elegant, unique look of the luxurious Abstract Collection is generated by a keen combination of three different yarn types resulting in a high-end 3D effect with a refined velvety sheen. Every pattern was carefully designed to obtain the most sophisticated contours and beautiful outlines.

This collection can be customized to your size requirements.

RUGS

| Name:  | Abstract 2310-BL-E       |      |
|--------|--------------------------|------|
| Color: | Beige 680                |      |
| Size:  | 160 x 230 cm (5'3" x 7'6 | 5″)  |
|        | 200 x 290 cm (6'6" x 9'5 |      |
|        | 240 x 340 cm (7'9" x 11  | '2") |
|        | 280 x 400 cm (9'2" x 13  | '1") |