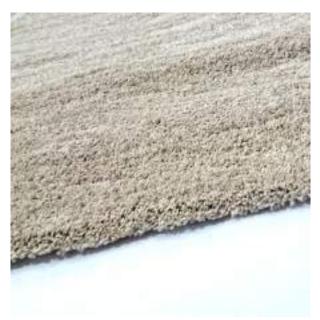

Eurobel SM North Edsa Interior Zone (02) 8247 0675

Eurobel Ortigas Home Depot (02) 8451-2764

The elegant, unique look of the luxurious Abstract Collection is generated by a keen combination of three different yarn types resulting in a high-end 3D effect with a refined velvety sheen. Every pattern was carefully designed to obtain the most sophisticated contours and beautiful outlines.

This collection can be customized to your size requirements.

RUGS

| Name:  | Abstract 2310-BL-E       |      |
|--------|--------------------------|------|
| Color: | Beige 680                |      |
| Size:  | 160 x 230 cm (5'3" x 7'6 | 5″)  |
|        | 200 x 290 cm (6'6" x 9'5 |      |
|        | 240 x 340 cm (7'9" x 11  | '2") |
|        | 280 x 400 cm (9'2" x 13  | '1") |