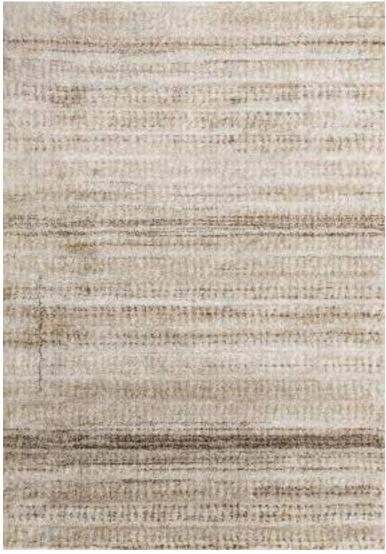

| Php | 17, 995 |
|-----|---------|
|     | 29, 995 |

A stunning, extensive collection of *beau-tiful*, well-balanced patterns in a selection of exciting and trend-forward colors that will certainly enhance any space. The well-defined micro-set polypropylene yarn adds non-shedding softness to this refined, densely woven collection.