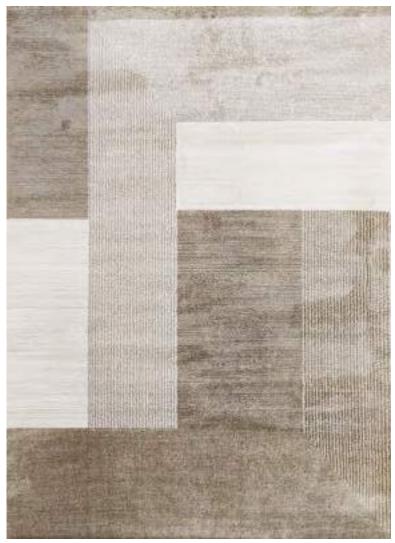

320 x 460 cm (10'5"x 15'1") 400 x 580 cm (13'1" x 19'0")

| Php | 33, 495  |
|-----|----------|
|     | 52, 495  |
|     | 73, 495  |
|     | 99, 995  |
|     | 134, 995 |
|     |          |

The elegant, unique look of the luxurious Abstract Collection is generated by a keen combination of three different yarn types resulting in a high-end 3D effect with a refined velvety sheen. Every pattern was carefully designed to obtain the most sophisticated contours and beautiful outlines.

This collection can be customized to your size requirements.

| Name:  | Abstract 2310-BL-E |
|--------|--------------------|
| Color: | Stone 945          |

RUGS

 Size:
 160 x 230 cm (5'3" x 7'6")

 200 x 290 cm (6'6" x 9'5")

 240 x 340 cm (7'9" x 11'2")

 280 x 400 cm (9'2" x 13'1")

 320 x 460 cm (10'5" x 15'1")

 400 x 580 cm (13'1" x 19'0")

| Php | 33, 495  |
|-----|----------|
|     | 52, 495  |
|     | 73, 495  |
|     | 99, 995  |
|     | 134, 995 |
|     |          |