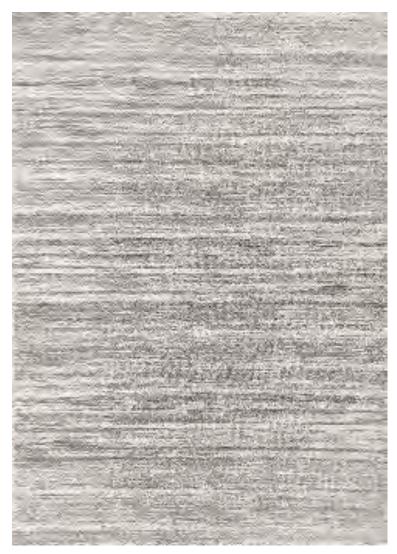

Eurobel SM North Edsa Interior Zone (02) 8247 0675

Eurobel Ortigas Home Depot (02) 8451-2764

The elegant, unique look of the luxurious Abstract Collection is generated by a keen combination of three different yarn types resulting in a high-end 3D effect with a refined velvety sheen. Every pattern was carefully designed to obtain the most sophisticated contours and beautiful outlines.

This collection can be customized to your size requirements.

RUGS

| Name:  | Abstract 2310-BL-E       |      |
|--------|--------------------------|------|
| Color: | Beige 680                |      |
| Size:  | 160 x 230 cm (5'3" x 7'6 | 5″)  |
|        | 200 x 290 cm (6'6" x 9'5 |      |
|        | 240 x 340 cm (7'9" x 11  | '2") |
|        | 280 x 400 cm (9'2" x 13  | '1") |

320 x 460 cm (10'5"x 15'1") 400 x 580 cm (13'1" x 19'0")

| Php | 33, 495  |
|-----|----------|
|     | 52, 495  |
|     | 73, 495  |
|     | 99, 995  |
|     | 134, 995 |
|     |          |

The elegant, unique look of the luxurious Abstract Collection is generated by a keen combination of three different yarn types resulting in a high-end 3D effect with a refined velvety sheen. Every pattern was carefully designed to obtain the most sophisticated contours and beautiful outlines.