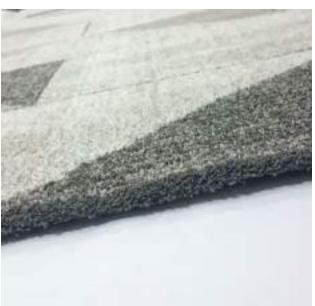

Eurobel SM North Edsa Interior Zone (02) 8247 0675

Eurobel Ortigas Home Depot (02) 8451-2764

The elegant, unique look of the luxurious Abstract Collection is generated by a keen combination of three different yarn types resulting in a high-end 3D effect with a refined velvety sheen. Every pattern was carefully designed to obtain the most sophisticated contours and beautiful outlines.

This collection can be customized to your size requirements.

RUGS

| Name:  | Abstract 2310-BL-E       |      |
|--------|--------------------------|------|
| Color: | Beige 680                |      |
| Size:  | 160 x 230 cm (5'3" x 7'6 | 5″)  |
|        | 200 x 290 cm (6'6" x 9'5 |      |
|        | 240 x 340 cm (7'9" x 11  | '2") |
|        | 280 x 400 cm (9'2" x 13  | '1") |