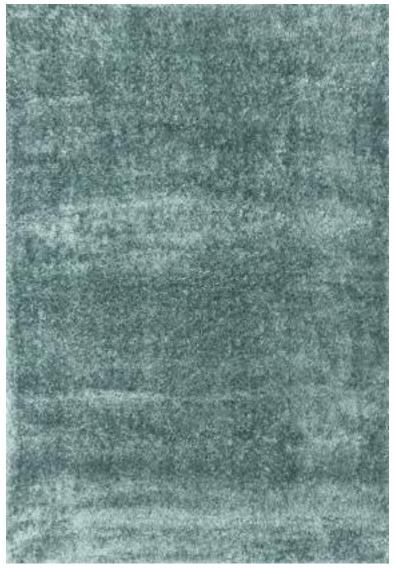

This collection can be customized to your size requirements.

| Name:  | Abstract 2310-BL-E |
|--------|--------------------|
| Color: | Stone 945          |

RUGS

 Size:
 160 x 230 cm (5'3" x 7'6")

 200 x 290 cm (6'6" x 9'5")

 240 x 340 cm (7'9" x 11'2")

 280 x 400 cm (9'2" x 13'1")

 320 x 460 cm (10'5" x 15'1")

 400 x 580 cm (13'1" x 19'0")

| Php | 33, 495  |
|-----|----------|
|     | 52, 495  |
|     | 73, 495  |
|     | 99, 995  |
|     | 134, 995 |
|     |          |