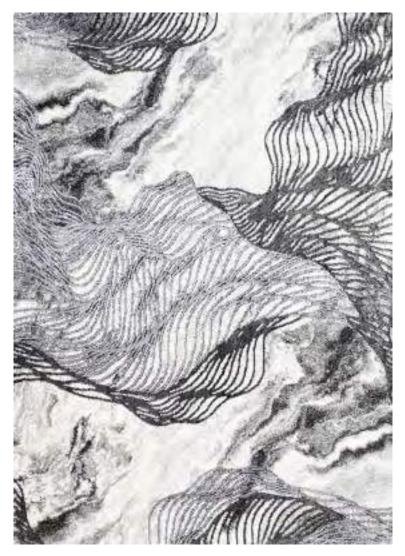

| 310 x 450 cm             | (10'2"x 14'5")  |     |         |
|                 | 390 x 570 cm             | (12'8" x 18'7") |     |         |
|                 | 1                        |                 |     |         |







| Name:<br>Color: | Marvel 28068<br>795                                                          | -R   Less 20%                                     |     |                               |
|-----------------|------------------------------------------------------------------------------|---------------------------------------------------|-----|-------------------------------|
| Size:           | 160 x 230 cm<br>200 x 290 cm<br>240 x 340 cm<br>280 x 400 cm<br>320 x 460 cm | (6'6" × 9'5")<br>(7'9" × 11'2")<br>(9'2" × 13'1") | Php | 37, 495<br>52, 495<br>71, 995 |







| Name:<br>Color: | Marvel 28069<br>095                                                          | -R   Less 20%                                     |     |                               |
|-----------------|------------------------------------------------------------------------------|---------------------------------------------------|-----|-------------------------------|
| Size:           | 160 x 230 cm<br>200 x 290 cm<br>240 x 340 cm<br>280 x 400 cm<br>320 x 460 cm | (6'6" × 9'5")<br>(7'9" × 11'2")<br>(9'2" × 13'1") | Php | 37, 495<br>52, 495<br>71, 995 |

EUCODEI RUGS + CARPETS 2021 CATALOG | www.eurobel.com.ph





| Name:<br>Color: | Marvel 28069<br>795                                                          | -R   Less 20%                                     |     |