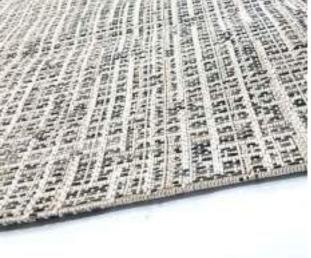

| ES A |  |
|------|--|
|      |  |
|      |  |

| Name:  | Arianna-R   Less 20%         |
|--------|------------------------------|
| Color: | Beige E-6003                 |
| Size:  | 160 x 230 cm (5'3" x 7'6")   |
|        | 200 x 290 cm (6'6" x 9'5")   |
|        | 240 x 340 cm (7'9" x 11'2")  |
|        | 280 x 400 cm (9'2" x 13'1")  |
|        | 320 x 460 cm (10'5"x 15'1")  |
|        | 400 x 580 cm (13'1" x 19'0") |
|        |                              |

eurobel

RUGS

| Php | 17, 995 |
|-----|---------|
|     | 29, 995 |

| Name:<br>Color: | Arianna-R  <br>Blue E-6014 | Less 20%        |
|-----------------|----------------------------|-----------------|
| Size:           | 160 x 230 cm               | (5'3" x 7'6")   |
|                 | 200 x 290 cm               | (6'6" x 9'5")   |
|                 | 240 x 340 cm               | (7'9" x 11'2")  |
|                 | 280 x 400 cm               | (9'2" x 13'1")  |
|                 | 320 x 460 cm               | (10'5"x 15'1")  |
|                 | 400 x 580 cm               | (13'1" x 19'0") |
| eurobel         |                            |                 |