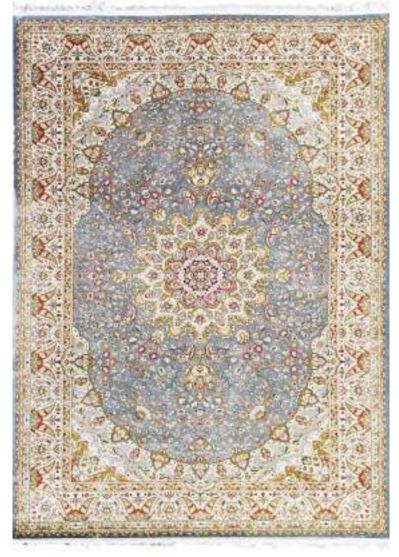

The Tabriz Collection boasts of intricate designs with 3 million design points per square meter. This precise pencil point definition for finite detail showcase the compelling sophistication of the collection with a combination of clarity and definition. Unbelievably super soft and very dense, our Tabriz collection rugs are heirloom quality made of 100% Bamboo Silk. The wide variety of premium oriental inspired designs and rich colors make this collection timeless and elegant in any room feature.

| Name:<br>Color: | Tabriz IS-081-S<br>D-Silver Pastel                                           | 1                                                 |     |                                |
|-----------------|------------------------------------------------------------------------------|---------------------------------------------------|-----|--------------------------------|
| Size:           | 150 x 220 cm<br>200 x 300 cm<br>240 x 340 cm<br>300 x 400 cm<br>320 x 460 cm | (6'6" x 9'9")<br>(7'9" x 11'2")<br>(9'9" x 13'1") | Php | 49, 995<br>79, 995<br>112, 495 |