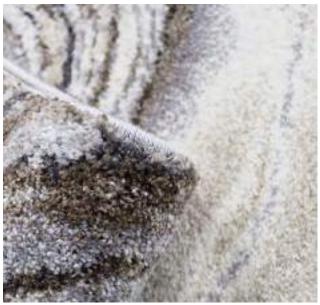

Eurobel SM North Edsa Interior Zone (02) 8247 0675

Eurobel Ortigas Home Depot (02) 8451-2764

The elegant, unique look of the luxurious Abstract Collection is generated by a keen combination of three different yarn types resulting in a high-end 3D effect with a refined velvety sheen. Every pattern was carefully designed to obtain the most sophisticated contours and beautiful outlines.

This collection can be customized to your size requirements.

RUGS

| Name:  | Abstract 2310-BL-E       |      |
|--------|--------------------------|------|
| Color: | Beige 680                |      |
| Size:  | 160 x 230 cm (5'3" x 7'6 | 5″)  |
|        | 200 x 290 cm (6'6" x 9'5 |      |
|        | 240 x 340 cm (7'9" x 11  | '2") |
|        | 280 x 400 cm (9'2" x 13  | '1") |