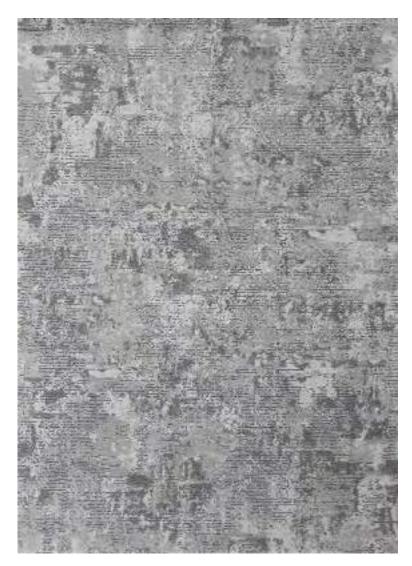

This collection can be customized to your size requirements.

| Name:  | Abstract 2310-BL-E |
|--------|--------------------|
| Color: | Stone 945          |

RUGS

 Size:
 160 x 230 cm (5'3" x 7'6")

 200 x 290 cm (6'6" x 9'5")

 240 x 340 cm (7'9" x 11'2")

 280 x 400 cm (9'2" x 13'1")

 320 x 460 cm (10'5" x 15'1")

 400 x 580 cm (13'1" x 19'0")

| Php | 33, 495  |
|-----|----------|
|     | 52, 495  |
|     | 73, 495  |
|     | 99, 995  |
|     | 134, 995 |
|     |          |