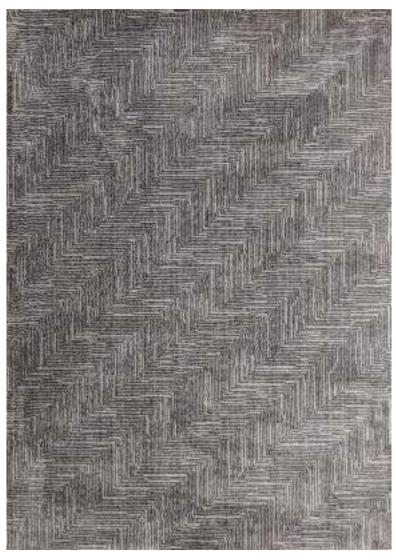

Eurobel SM North Edsa Interior Zone (02) 8247 0675

Eurobel Ortigas Home Depot (02) 8451-2764

The elegant, unique look of the luxurious Abstract Collection is generated by a keen combination of three different yarn types resulting in a high-end 3D effect with a refined velvety sheen. Every pattern was carefully designed to obtain the most sophisticated contours and beautiful outlines.

This collection can be customized to your size requirements.

RUGS

| Name:  | Abstract 2310-BL-E       |      |
|--------|--------------------------|------|
| Color: | Beige 680                |      |
| Size:  | 160 x 230 cm (5'3" x 7'6 | 5″)  |
|        | 200 x 290 cm (6'6" x 9'5 |      |
|        | 240 x 340 cm (7'9" x 11  | '2") |
|        | 280 x 400 cm (9'2" x 13  | '1") |