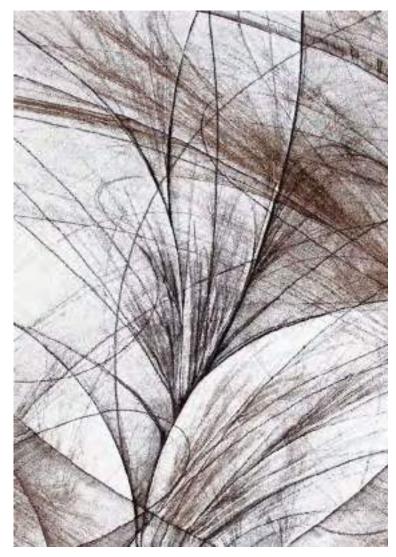

Eurobel SM North Edsa Interior Zone (02) 8247 0675

Eurobel Ortigas Home Depot (02) 8451-2764

The elegant, unique look of the luxurious Abstract Collection is generated by a keen combination of three different yarn types resulting in a high-end 3D effect with a refined velvety sheen. Every pattern was carefully designed to obtain the most sophisticated contours and beautiful outlines.

This collection can be customized to your size requirements.

RUGS

| Name:  | Abstract 2310-BL-E       |      |
|--------|--------------------------|------|
| Color: | Beige 680                |      |
| Size:  | 160 x 230 cm (5'3" x 7'6 | 5″)  |
|        | 200 x 290 cm (6'6" x 9'5 |      |
|        | 240 x 340 cm (7'9" x 11  | '2") |
|        | 280 x 400 cm (9'2" x 13  | '1") |