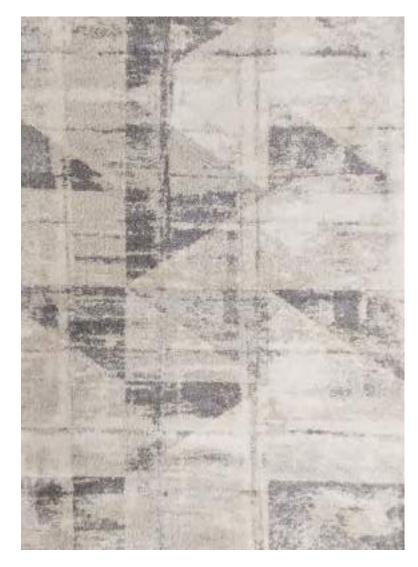

Eurobel SM North Edsa Interior Zone (02) 8247 0675

Eurobel Ortigas Home Depot (02) 8451-2764

The elegant, unique look of the luxurious Abstract Collection is generated by a keen combination of three different yarn types resulting in a high-end 3D effect with a refined velvety sheen. Every pattern was carefully designed to obtain the most sophisticated contours and beautiful outlines.

This collection can be customized to your size requirements.

RUGS

| Name:  | Abstract 2310-BL-E       |      |
|--------|--------------------------|------|
| Color: | Beige 680                |      |
| Size:  | 160 x 230 cm (5'3" x 7'6 | 5″)  |
|        | 200 x 290 cm (6'6" x 9'5 |      |
|        | 240 x 340 cm (7'9" x 11  | '2") |
|        | 280 x 400 cm (9'2" x 13  | '1") |

320 x 460 cm (10'5"x 15'1") 400 x 580 cm (13'1" x 19'0")

| Php | 33, 495  |
|-----|----------|
|     | 52, 495  |
|     | 73, 495  |
|     | 99, 995  |
|     | 134, 995 |
|     |          |

The elegant, unique look of the luxurious Abstract Collection is generated by a keen combination of three different yarn types resulting in a high-end 3D effect with a refined velvety sheen. Every pattern was carefully designed to obtain the most sophisticated contours and beautiful outlines.