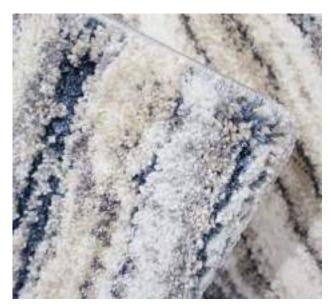

Eurobel SM North Edsa Interior Zone (02) 8247 0675

Eurobel Ortigas Home Depot (02) 8451-2764

The elegant, unique look of the luxurious Abstract Collection is generated by a keen combination of three different yarn types resulting in a high-end 3D effect with a refined velvety sheen. Every pattern was carefully designed to obtain the most sophisticated contours and beautiful outlines.

This collection can be customized to your size requirements.

RUGS

| Name:  | Abstract 2310-BL-E       |      |
|--------|--------------------------|------|
| Color: | Beige 680                |      |
| Size:  | 160 x 230 cm (5'3" x 7'6 | 5″)  |
|        | 200 x 290 cm (6'6" x 9'5 |      |
|        | 240 x 340 cm (7'9" x 11  | '2") |
|        | 280 x 400 cm (9'2" x 13  | '1") |