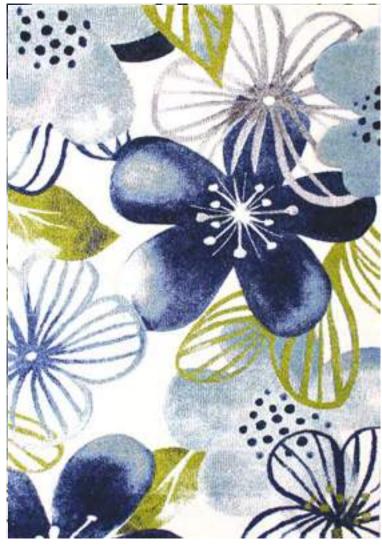

(9'2" x 13'1")<br>(10'5"x 15'1") | Php | 31, 495<br>49, 995<br>69, 995<br>95, 495<br>124, 995 |



The super soft frise collection in grey neutral tones and bright colour accents combined into a wide range of design themes: brushes, geometrical and floral patterns, swirls and stripes.



### Name: Diamond 24103-R | Less 20%

| Size: | 160 x 230 cm | (5'3" x 7'6")   | Php |         |
|-------|--------------|-----------------|-----|---------|
|       | 200 x 290 cm | (6'6" x 9'5")   |     | 37, 495 |
|       | 240 x 340 cm | (7'9" x 11'2")  |     | 52, 495 |
|       | 280 x 400 cm | (9'2" x 13'1")  |     | 71, 995 |
|       | 320 x 460 cm | (10'5"x 15'1")  |     |         |
|       | 400 x 580 cm | (13'1" x 19'0") |     |         |
|       |              |                 |     |         |



The super soft frise collection in grey neutral tones and bright colour accents combined into a wide range of design themes: brushes, geometrical and floral patterns, swirls and stripes.

RUGS





# Name: Diamond 24104-R | Less 20%

| Size: | 160 x 230 cm | (5'3" x 7'6")   | Php |         |
|-------|--------------|-----------------|-----|---------|
|       | 200 x 290 cm | (6'6" x 9'5")   |     | 37, 495 |
|       | 240 x 340 cm | (7'9" x 11'2")  |     | 52, 495 |
|       | 280 x 400 cm | (9'2" x 13'1")  |     | 71, 995 |
|       | 320 x 460 cm | (10'5"x 15'1")  |     |         |
|       | 400 x 580 cm | (13'1" x 19'0") |     |         |
|       |              |                 |     |         |



The super soft frise collection in grey neutral tones and bright colour accents combined