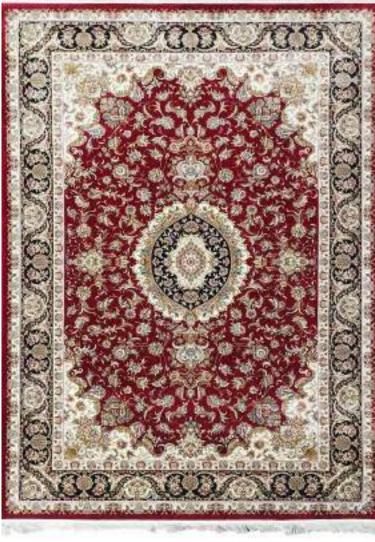

The Tabriz Collection boasts of intricate designs with 3 million design points per square meter. This precise pencil point definition for finite detail showcase the compelling sophistication of the collection with a combination of clarity and definition. Unbelievably super soft and very dense, our Tabriz collection rugs are heirloom quality made of 100% Bamboo Silk. The wide variety of premium oriental inspired designs and rich colors make this collection timeless and elegant in any room feature.

| Name:<br>Color: | Tabriz IS-081-S<br>D-Silver Pastel                                           | 1                                                 |     |                                |
|-----------------|------------------------------------------------------------------------------|---------------------------------------------------|-----|--------------------------------|
| Size:           | 150 x 220 cm<br>200 x 300 cm<br>240 x 340 cm<br>300 x 400 cm<br>320 x 460 cm | (6'6" x 9'9")<br>(7'9" x 11'2")<br>(9'9" x 13'1") | Php | 49, 995<br>79, 995<br>112, 495 |