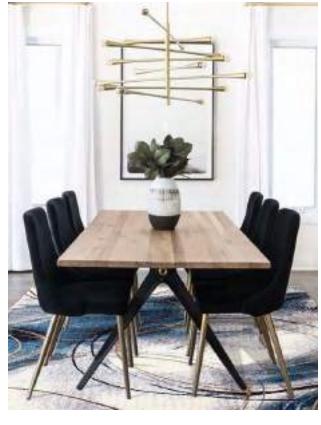

Eurobel SM North Edsa Interior Zone (02) 8247 0675

Eurobel Ortigas Home Depot (02) 8451-2764

The elegant, unique look of the luxurious Abstract Collection is generated by a keen combination of three different yarn types resulting in a high-end 3D effect with a refined velvety sheen. Every pattern was carefully designed to obtain the most sophisticated contours and beautiful outlines.

This collection can be customized to your size requirements.

RUGS

| Name:  | Abstract 2310-BL-E       |      |
|--------|--------------------------|------|
| Color: | Beige 680                |      |
| Size:  | 160 x 230 cm (5'3" x 7'6 | 5″)  |
|        | 200 x 290 cm (6'6" x 9'5 |      |
|        | 240 x 340 cm (7'9" x 11  | '2") |
|        | 280 x 400 cm (9'2" x 13  | '1") |

320 x 460 cm (10'5"x 15'1") 400 x 580 cm (13'1" x 19'0")

| Php | 33, 495  |
|-----|----------|
|     | 52, 495  |
|     | 73, 495  |
|     | 99, 995  |
|     | 134, 995 |
|     |          |

The elegant, unique look of the luxurious Abstract Collection is generated by a keen combination of three different yarn types resulting in a high-end 3D effect with a refined velvety sheen. Every pattern was carefully designed to obtain the most sophisticated contours and beautiful outlines.