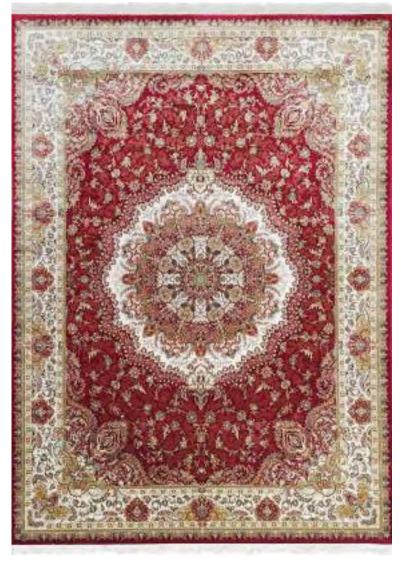

The Tabriz Collection boasts of intricate designs with 3 million design points per square meter. This precise pencil point definition for finite detail showcase the compelling sophistication of the collection with a combination of clarity and definition. Unbelievably super soft and very dense, our Tabriz collection rugs are heirloom quality made of 100% Bamboo Silk. The wide variety of premium oriental inspired designs and rich colors make this collection timeless and elegant in any room feature.

| Name:<br>Color: | Tabriz IS-081-S<br>D-Silver Pastel                                           | 1                                                 |     |                                |
|-----------------|------------------------------------------------------------------------------|---------------------------------------------------|-----|--------------------------------|
| Size:           | 150 x 220 cm<br>200 x 300 cm<br>240 x 340 cm<br>300 x 400 cm<br>320 x 460 cm | (6'6" x 9'9")<br>(7'9" x 11'2")<br>(9'9" x 13'1") | Php | 49, 995<br>79, 995<br>112, 495 |