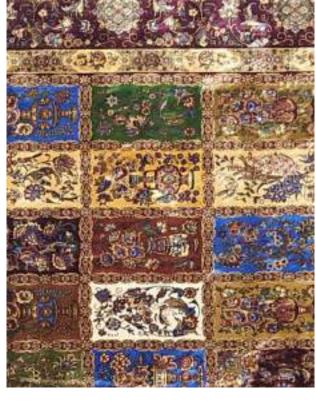

The Tabriz Collection boasts of intricate designs with 3 million design points per square meter. This precise pencil point definition for finite detail showcase the compelling sophistication of the collection with a combination of clarity and definition. Unbelievably super soft and very dense, our Tabriz collection rugs are heirloom quality made of 100% Bamboo Silk. The wide variety of premium oriental inspired designs and rich colors make this collection timeless and elegant in any room feature.

| Name:<br>Color: | Tabriz IS-081-S<br>D-Silver Pastel                                           | 1                                                 |     |                                |
|-----------------|------------------------------------------------------------------------------|---------------------------------------------------|-----|--------------------------------|
| Size:           | 150 x 220 cm<br>200 x 300 cm<br>240 x 340 cm<br>300 x 400 cm<br>320 x 460 cm | (6'6" x 9'9")<br>(7'9" x 11'2")<br>(9'9" x 13'1") | Php | 49, 995<br>79, 995<br>112, 495 |