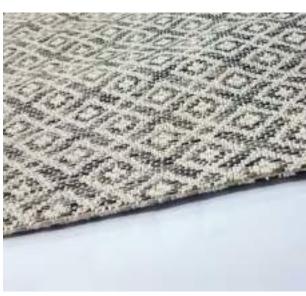

Eurobel SM North Edsa Interior Zone (02) 8247 0675

Eurobel Ortigas Home Depot (02) 8451-2764

The elegant, unique look of the luxurious Abstract Collection is generated by a keen combination of three different yarn types resulting in a high-end 3D effect with a refined velvety sheen. Every pattern was carefully designed to obtain the most sophisticated contours and beautiful outlines.

This collection can be customized to your size requirements.

RUGS

| Name:  | Abstract 2310-BL-E       |      |
|--------|--------------------------|------|
| Color: | Beige 680                |      |
| Size:  | 160 x 230 cm (5'3" x 7'6 | 5″)  |
|        | 200 x 290 cm (6'6" x 9'5 |      |
|        | 240 x 340 cm (7'9" x 11  | '2") |
|        | 280 x 400 cm (9'2" x 13  | '1") |