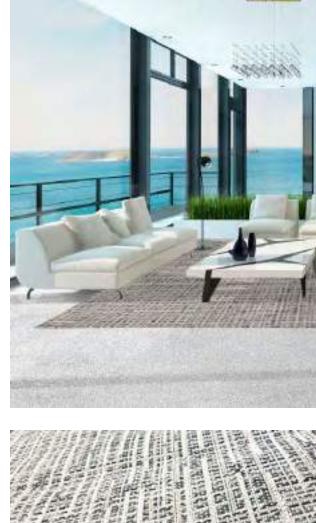

-----------------------------------------------------------------------------|---------------------------------------------------------------------|-----|-----------------------------------------------------------------|
| Size:           | 150 x 220 cm<br>190 x 280 cm<br>230 x 330 cm<br>270 x 390 cm<br>310 x 450 cm<br>390 x 570 cm | (6'2" x 9'2")<br>(7'6" x 10'9")<br>(8'9" x 12'8")<br>(10'2"x 14'5") | Php | 19, 995<br>32, 495<br>45, 995<br>62, 995<br>82, 495<br>129, 995 |
|                 | 1                                                                                            |                                                                     |     |                                                                 |



This collection can be customized to your size requirements.





| Name:<br>Color: | F-Nature 4083<br>Silver 12                                                                   | 3-BL-R   Less 20%                                                   |     |                                                                 |
|-----------------|----------------------------------------------------------------------------------------------|---------------------------------------------------------------------|-----|-----------------------------------------------------------------|
| Size:           | 150 x 220 cm<br>190 x 280 cm<br>230 x 330 cm<br>270 x 390 cm<br>310 x 450 cm<br>390 x 570 cm | (6'2" x 9'2")<br>(7'6" x 10'9")<br>(8'9" x 12'8")<br>(10'2"x 14'5") | Php | 19, 995<br>32, 495<br>45, 995<br>62, 995<br>82, 495<br>129, 995 |
|                 |