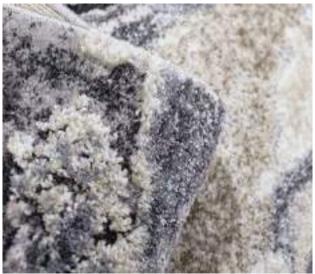

Eurobel SM North Edsa Interior Zone (02) 8247 0675

Eurobel Ortigas Home Depot (02) 8451-2764

The elegant, unique look of the luxurious Abstract Collection is generated by a keen combination of three different yarn types resulting in a high-end 3D effect with a refined velvety sheen. Every pattern was carefully designed to obtain the most sophisticated contours and beautiful outlines.

This collection can be customized to your size requirements.

RUGS

| Name:  | Abstract 2310-BL-E       |      |
|--------|--------------------------|------|
| Color: | Beige 680                |      |
| Size:  | 160 x 230 cm (5'3" x 7'6 | 5″)  |
|        | 200 x 290 cm (6'6" x 9'5 |      |
|        | 240 x 340 cm (7'9" x 11  | '2") |
|        | 280 x 400 cm (9'2" x 13  | '1") |