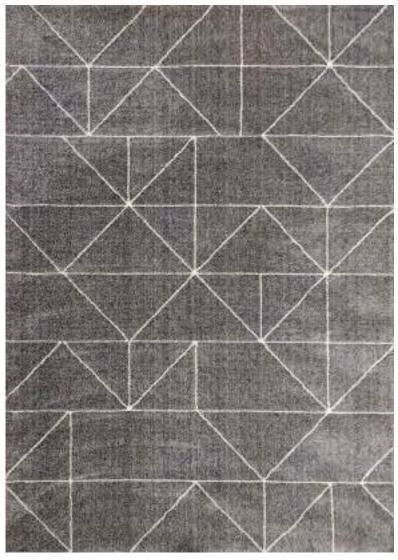

| Php | 49, 995 |
|-----|---------|
|     | 79, 995 |

The unique elegant look of the luxurious high-low pile Contour Collection is achieved by combining three different yarn types, which results in a high-end 3D-relief effect with a refined velvety sheen. Every pattern was carefully designed to obtain the most sophisticated contours and beautiful outlines. The soft, rich neutral tones guarantee a perfect match in all kinds of interior décor and will certainly add elegance and grandeur to every living space.

2021 CATALOG | www.eurobel.com.ph

The unique elegant look of the luxurious high-low pile Contour Collection is achieved by combining three different yarn types, which results in a high-end 3D-relief effect with a refined velvety sheen. Every pattern was carefully designed to obtain the most sophisticated contours and beautiful outlines. The soft, rich neutral tones guarantee a perfect match in all kinds of interior décor and will certainly add elegance and grandeur to every living space.

The unique elegant look of the luxurious high-low pile Contour Collection is achieved by combining three different yarn types, which results in a high-end 3D-relief effect with a refined velvety sheen. Every pattern was carefully designed to obtain the most sophisticated contours and beautiful outlines. The soft, rich neutral tones guarantee a perfect match in all kinds of interior décor and will certainly add elegance and grandeur to every living space.