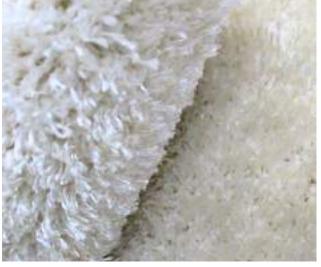

| Php | 49, 995 |
|-----|---------|
|     | 79, 995 |

The unique elegant look of the luxurious high-low pile Contour Collection is achieved by combining three different yarn types, which results in a high-end 3D-relief effect with a refined velvety sheen. Every pattern was carefully designed to obtain the most sophisticated contours and beautiful outlines. The soft, rich neutral tones guarantee a perfect match in all kinds of interior décor and will certainly add elegance and grandeur to every living space.