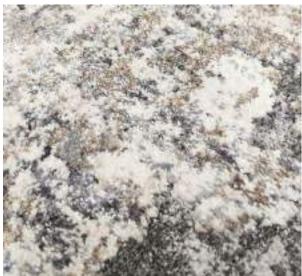

Eurobel SM North Edsa Interior Zone (02) 8247 0675

Eurobel Ortigas Home Depot (02) 8451-2764

The elegant, unique look of the luxurious Abstract Collection is generated by a keen combination of three different yarn types resulting in a high-end 3D effect with a refined velvety sheen. Every pattern was carefully designed to obtain the most sophisticated contours and beautiful outlines.

This collection can be customized to your size requirements.

RUGS

| Name:  | Abstract 2310-BL-E       |      |
|--------|--------------------------|------|
| Color: | Beige 680                |      |
| Size:  | 160 x 230 cm (5'3" x 7'6 | 5″)  |
|        | 200 x 290 cm (6'6" x 9'5 |      |
|        | 240 x 340 cm (7'9" x 11  | '2") |
|        | 280 x 400 cm (9'2" x 13  | '1") |