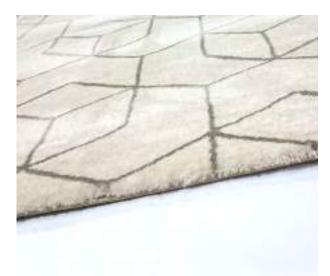

| Php | 49, 995 |
|-----|---------|
|     | 79, 995 |

The unique elegant look of the luxurious high-low pile Contour Collection is achieved by combining three different yarn types, which results in a high-end 3D-relief effect with a refined velvety sheen. Every pattern was carefully designed to obtain the most sophisticated contours and beautiful outlines. The soft, rich neutral tones guarantee a perfect match in all kinds of interior décor and will certainly add elegance and grandeur to every living space.

| Name:<br>Color: | Contour 7315<br>572                                                          | 5-E                                               |     |                                |
|-----------------|------------------------------------------------------------------------------|---------------------------------------------------|-----|--------------------------------|
| Size:           | 160 x 230 cm<br>200 x 290 cm<br>240 x 340 cm<br>280 x 400 cm<br>320 x 460 cm | (6'6" x 9'5")<br>(7'9" x 11'2")<br>(9'2" x 13'1") | Php | 49, 995<br>79, 995<br>114, 995 |