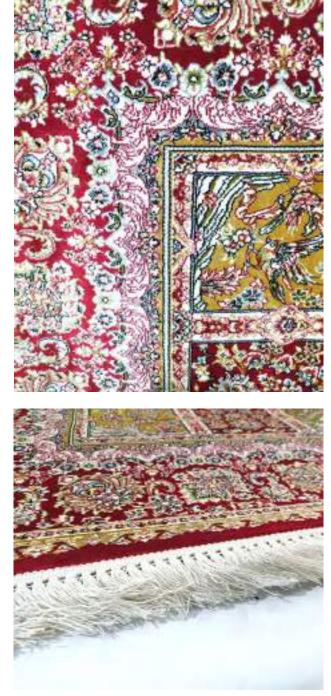

The Tabriz Collection boasts of intricate designs with 3 million design points per square meter. This precise pencil point definition for finite detail showcase the compelling sophistication of the collection with a combination of clarity and definition. Unbelievably super soft and very dense, our Tabriz collection rugs are heirloom quality made of 100% Bamboo Silk. The wide variety of premium oriental inspired designs and rich colors make this collection timeless and elegant in any room feature.

| Name:<br>Color: | Tabriz IS-081-S<br>D-Silver Pastel                                           | 1                                                 |     |                                |
|-----------------|------------------------------------------------------------------------------|---------------------------------------------------|-----|--------------------------------|
| Size:           | 150 x 220 cm<br>200 x 300 cm<br>240 x 340 cm<br>300 x 400 cm<br>320 x 460 cm | (6'6" x 9'9")<br>(7'9" x 11'2")<br>(9'9" x 13'1") | Php | 49, 995<br>79, 995<br>112, 495 |