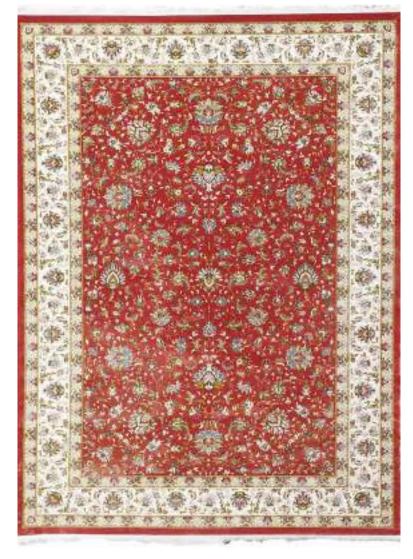

The Tabriz Collection boasts of intricate designs with 3 million design points per square meter. This precise pencil point definition for finite detail showcase the compelling sophistication of the collection with a combination of clarity and definition. Unbelievably super soft and very dense, our Tabriz collection rugs are heirloom quality made of 100% Bamboo Silk. The wide variety of premium oriental inspired designs and rich colors make this collection timeless and elegant in any room feature.

| Name:<br>Color: | Tabriz IS-081-S<br>D-Silver Pastel                                           | 1                                                 |     |                                |
|-----------------|------------------------------------------------------------------------------|---------------------------------------------------|-----|--------------------------------|
| Size:           | 150 x 220 cm<br>200 x 300 cm<br>240 x 340 cm<br>300 x 400 cm<br>320 x 460 cm | (6'6" x 9'9")<br>(7'9" x 11'2")<br>(9'9" x 13'1") | Php | 49, 995<br>79, 995<br>112, 495 |