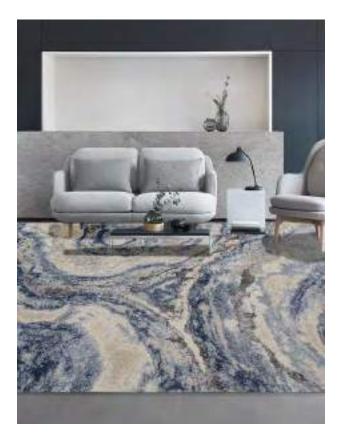

Eurobel SM North Edsa Interior Zone (02) 8247 0675

Eurobel Ortigas Home Depot (02) 8451-2764

The elegant, unique look of the luxurious Abstract Collection is generated by a keen combination of three different yarn types resulting in a high-end 3D effect with a refined velvety sheen. Every pattern was carefully designed to obtain the most sophisticated contours and beautiful outlines.

This collection can be customized to your size requirements.

RUGS

| Name:  | Abstract 2310-BL-E       |      |
|--------|--------------------------|------|
| Color: | Beige 680                |      |
| Size:  | 160 x 230 cm (5'3" x 7'6 | 5″)  |
|        | 200 x 290 cm (6'6" x 9'5 |      |
|        | 240 x 340 cm (7'9" x 11  | '2") |
|        | 280 x 400 cm (9'2" x 13  | '1") |