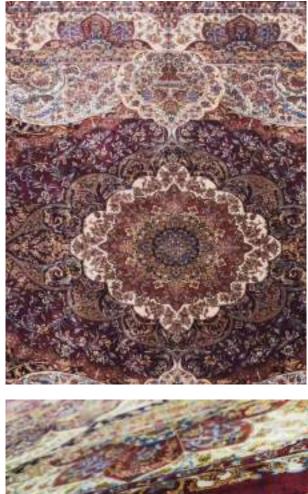

The Tabriz Collection boasts of intricate designs with 3 million design points per square meter. This precise pencil point definition for finite detail showcase the compelling sophistication of the collection with a combination of clarity and definition. Unbelievably super soft and very dense, our Tabriz collection rugs are heirloom quality made of 100% Bamboo Silk. The wide variety of premium oriental inspired designs and rich colors make this collection timeless and elegant in any room feature.

| Name:<br>Color: | Tabriz IS-081-S<br>D-Silver Pastel                                           | 1                                                 |     |                                |
|-----------------|------------------------------------------------------------------------------|---------------------------------------------------|-----|--------------------------------|
| Size:           | 150 x 220 cm<br>200 x 300 cm<br>240 x 340 cm<br>300 x 400 cm<br>320 x 460 cm | (6'6" x 9'9")<br>(7'9" x 11'2")<br>(9'9" x 13'1") | Php | 49, 995<br>79, 995<br>112, 495 |