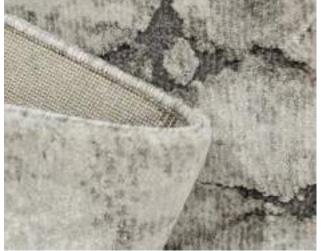

The unique elegant look of the luxurious high-low pile Contour Collection is achieved by combining three different yarn types, which results in a high-end 3D-relief effect with a refined velvety sheen. Every pattern was carefully designed to obtain the most sophisticated contours and beautiful outlines. The soft, rich neutral tones guarantee a perfect match in all kinds of interior décor and will certainly add elegance and grandeur to every living space.

RU

| Name:<br>Color: | Contour 7315<br>672 | 9-E            |
|-----------------|---------------------|----------------|
| Size:           | 160 x 230 cm        | (5'3" x 7'6")  |
|                 | 200 x 290 cm        | (6'6" x 9'5")  |
|                 | 240 x 340 cm        | (7'9" x 11'2") |
|                 | 280 x 400 cm        | (9'2" x 13'1") |
|                 | 320 x 460 cm        | (10'5"x 15'1") |
|                 |                     |                |