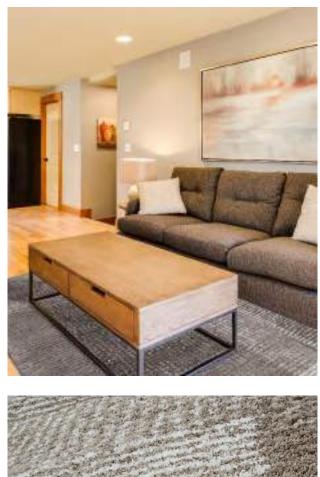

The unique elegant look of the luxurious high-low pile Contour Collection is achieved by combining three different yarn types, which results in a high-end 3D-relief effect with a refined velvety sheen. Every pattern was carefully designed to obtain the most sophisticated contours and beautiful outlines. The soft, rich neutral tones guarantee a perfect match in all kinds of interior décor and will certainly add elegance and grandeur to every living space.

RU

| Name:<br>Color: | Contour 7315<br>672 | 9-E            |
|-----------------|---------------------|----------------|
| Size:           | 160 x 230 cm        | (5'3" x 7'6")  |
|                 | 200 x 290 cm        | (6'6" x 9'5")  |
|                 | 240 x 340 cm        | (7'9" x 11'2") |
|                 | 280 x 400 cm        | (9'2" x 13'1") |
|                 | 320 x 460 cm        | (10'5"x 15'1") |
|                 |                     |                |