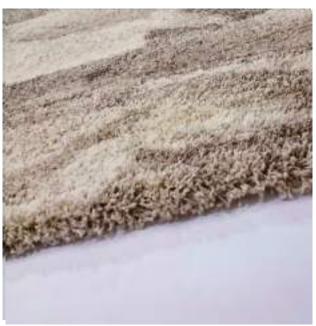

Eurobel SM North Edsa Interior Zone (02) 8247 0675

Eurobel Ortigas Home Depot (02) 8451-2764

The elegant, unique look of the luxurious Abstract Collection is generated by a keen combination of three different yarn types resulting in a high-end 3D effect with a refined velvety sheen. Every pattern was carefully designed to obtain the most sophisticated contours and beautiful outlines.

This collection can be customized to your size requirements.

RUGS

| Name:  | Abstract 2310-BL-E       |      |
|--------|--------------------------|------|
| Color: | Beige 680                |      |
| Size:  | 160 x 230 cm (5'3" x 7'6 | 5″)  |
|        | 200 x 290 cm (6'6" x 9'5 |      |
|        | 240 x 340 cm (7'9" x 11  | '2") |
|        | 280 x 400 cm (9'2" x 13  | '1") |