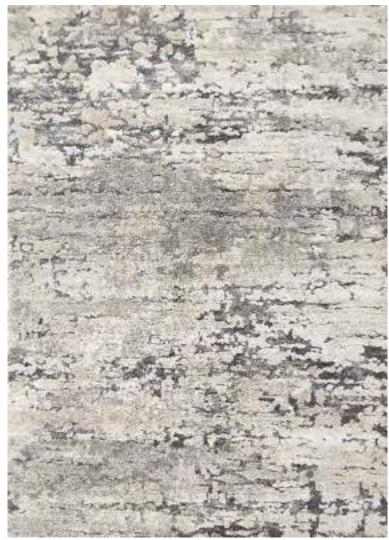

| Php | 49, 995 |
|-----|---------|
|     | 79, 995 |

The unique elegant look of the luxurious high-low pile Contour Collection is achieved by combining three different yarn types, which results in a high-end 3D-relief effect with a refined velvety sheen. Every pattern was carefully designed to obtain the most sophisticated contours and beautiful outlines. The soft, rich neutral tones guarantee a perfect match in all kinds of interior décor and will certainly add elegance and grandeur to every living space.

| Name:<br>Color: | Contour 7315<br>572                                                          | 5-E                                               |     |                                |
|-----------------|------------------------------------------------------------------------------|---------------------------------------------------|-----|--------------------------------|
| Size:           | 160 x 230 cm<br>200 x 290 cm<br>240 x 340 cm<br>280 x 400 cm<br>320 x 460 cm | (6'6" x 9'5")<br>(7'9" x 11'2")<br>(9'2" x 13'1") | Php | 49, 995<br>79, 995<br>114, 995 |