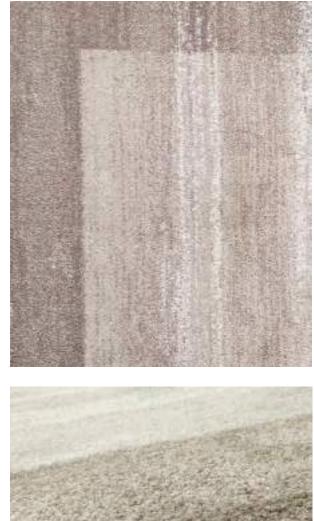

Eurobel SM North Edsa Interior Zone (02) 8247 0675

Eurobel Ortigas Home Depot (02) 8451-2764

The elegant, unique look of the luxurious Abstract Collection is generated by a keen combination of three different yarn types resulting in a high-end 3D effect with a refined velvety sheen. Every pattern was carefully designed to obtain the most sophisticated contours and beautiful outlines.

This collection can be customized to your size requirements.

RUGS

| Name:  | Abstract 2310-BL-E       |      |
|--------|--------------------------|------|
| Color: | Beige 680                |      |
| Size:  | 160 x 230 cm (5'3" x 7'6 | 5″)  |
|        | 200 x 290 cm (6'6" x 9'5 |      |
|        | 240 x 340 cm (7'9" x 11  | '2") |
|        | 280 x 400 cm (9'2" x 13  | '1") |

320 x 460 cm (10'5"x 15'1") 400 x 580 cm (13'1" x 19'0")

| Php | 33, 495  |
|-----|----------|
|     | 52, 495  |
|     | 73, 495  |
|     | 99, 995  |
|     | 134, 995 |
|     |          |

The elegant, unique look of the luxurious Abstract Collection is generated by a keen combination of three different yarn types resulting in a high-end 3D effect with a refined velvety sheen. Every pattern was carefully designed to obtain the most sophisticated contours and beautiful outlines.