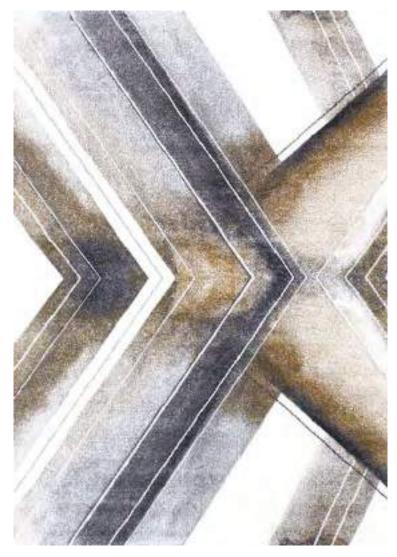

Eurobel SM North Edsa Interior Zone (02) 8247 0675

Eurobel Ortigas Home Depot (02) 8451-2764

The elegant, unique look of the luxurious Abstract Collection is generated by a keen combination of three different yarn types resulting in a high-end 3D effect with a refined velvety sheen. Every pattern was carefully designed to obtain the most sophisticated contours and beautiful outlines.

This collection can be customized to your size requirements.

RUGS

| Name:  | Abstract 2310-BL-E       |      |
|--------|--------------------------|------|
| Color: | Beige 680                |      |
| Size:  | 160 x 230 cm (5'3" x 7'6 | 5″)  |
|        | 200 x 290 cm (6'6" x 9'5 |      |
|        | 240 x 340 cm (7'9" x 11  | '2") |
|        | 280 x 400 cm (9'2" x 13  | '1") |