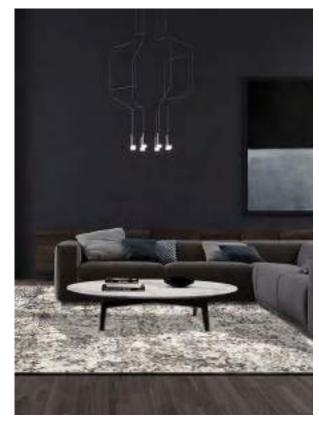

|
|-----------------|----------------------------------------------------------------------------------------------|---------------------------------------------------------------------|-----|------------------------------------------------------|
| Size:           | 160 x 230 cm<br>200 x 290 cm<br>240 x 340 cm<br>280 x 400 cm<br>320 x 460 cm<br>400 x 580 cm | (6'6" x 9'5")<br>(7'9" x 11'2")<br>(9'2" x 13'1")<br>(10'5"x 15'1") | Php | 31, 495<br>49, 995<br>69, 995<br>95, 495<br>124, 995 |



The luxurious softness and sophisticated look of the Cyrus Collection guarantees long lasting comfort and style. The rugs are woven with a mix of shrink polyester fiber and heat-set polypropylene fiber for soft and volumized texture that is nonshedding and very easy to maintain.

eurobel

RUGS





| Name:<br>Color: | Cyrus 723A-R<br>A11                                                                          | Less 20%                                                             |     |                                                      |
|-----------------|----------------------------------------------------------------------------------------------|----------------------------------------------------------------------|-----|------------------------------------------------------|
| Size:           | 160 x 230 cm<br>200 x 290 cm<br>240 x 340 cm<br>280 x 400 cm<br>320 x 460 cm<br>400 x 580 cm | (6'6" x 9'5")<br>(7'9" x 11'2")<br>(9'2" x 13'1")<br>(10'5" x 15'1") | Php | 31, 495<br>49, 995<br>69, 995<br>95, 495<br>124, 995 |



The luxurious softness and sophisticated look of the