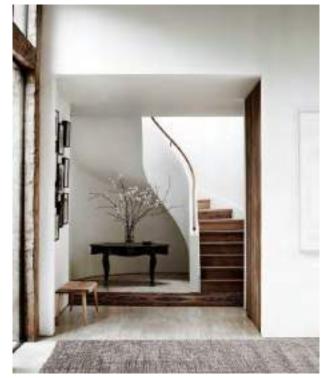

| Php | 49, 995 |
|-----|---------|
|     | 79, 995 |

The unique elegant look of the luxurious high-low pile Contour Collection is achieved by combining three different yarn types, which results in a high-end 3D-relief effect with a refined velvety sheen. Every pattern was carefully designed to obtain the most sophisticated contours and beautiful outlines. The soft, rich neutral tones guarantee a perfect match in all kinds of interior décor and will certainly add elegance and grandeur to every living space.