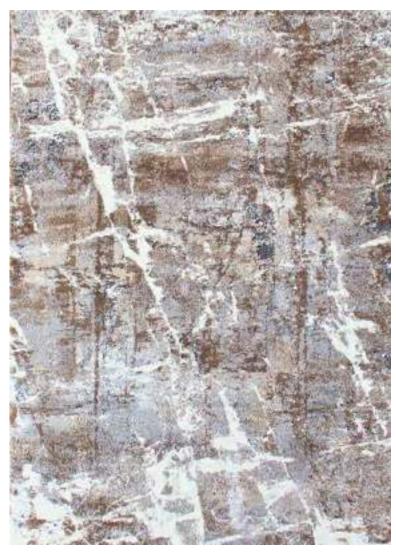

Eurobel SM North Edsa Interior Zone (02) 8247 0675

Eurobel Ortigas Home Depot (02) 8451-2764

The elegant, unique look of the luxurious Abstract Collection is generated by a keen combination of three different yarn types resulting in a high-end 3D effect with a refined velvety sheen. Every pattern was carefully designed to obtain the most sophisticated contours and beautiful outlines.

This collection can be customized to your size requirements.

RUGS

| Name:  | Abstract 2310-BL-E       |      |
|--------|--------------------------|------|
| Color: | Beige 680                |      |
| Size:  | 160 x 230 cm (5'3" x 7'6 | 5″)  |
|        | 200 x 290 cm (6'6" x 9'5 |      |
|        | 240 x 340 cm (7'9" x 11  | '2") |
|        | 280 x 400 cm (9'2" x 13  | '1") |