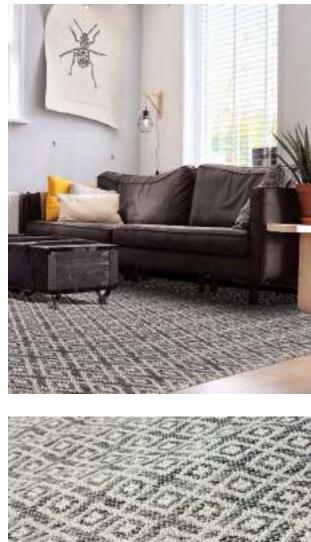

The very versatile and popular F-Nature Collection is a flat weave design that enhances both your indoor and outdoor space. It is made with 100% polypropylene Stainsafe® that looks so natural and sophisticated. It's flexible, weather safe, durable, suitable for allergic persons, very easy to clean and non-shedding.