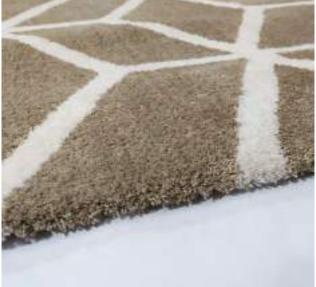

The unique elegant look of the luxurious high-low pile Contour Collection is achieved by combining three different yarn types, which results in a high-end 3D-relief effect with a refined velvety sheen. Every pattern was carefully designed to obtain the most sophisticated contours and beautiful outlines. The soft, rich neutral tones guarantee a perfect match in all kinds of interior décor and will certainly add elegance and grandeur to every living space.

RU

| Name:<br>Color: | Contour 7315<br>672 | 9-E            |
|-----------------|---------------------|----------------|
| Size:           | 160 x 230 cm        | (5'3" x 7'6")  |
|                 | 200 x 290 cm        | (6'6" x 9'5")  |
|                 | 240 x 340 cm        | (7'9" x 11'2") |
|                 | 280 x 400 cm        | (9'2" x 13'1") |
|                 | 320 x 460 cm        | (10'5"x 15'1") |
|                 |                     |                |