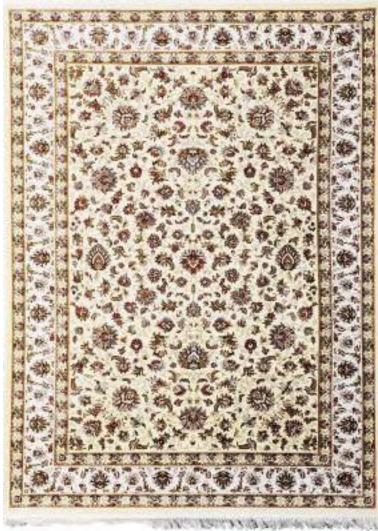

The Tabriz Collection boasts of intricate designs with 3 million design points per square meter. This precise pencil point definition for finite detail showcase the compelling sophistication of the collection with a combination of clarity and definition. Unbelievably super soft and very dense, our Tabriz collection rugs are heirloom quality made of 100% Bamboo Silk. The wide variety of premium oriental inspired designs and rich colors make this collection timeless and elegant in any room feature.

| Name:<br>Color: | Tabriz IS-081-S<br>D-Silver Pastel                                           | 1                                                 |     |                                |
|-----------------|------------------------------------------------------------------------------|---------------------------------------------------|-----|--------------------------------|
| Size:           | 150 x 220 cm<br>200 x 300 cm<br>240 x 340 cm<br>300 x 400 cm<br>320 x 460 cm | (6'6" x 9'9")<br>(7'9" x 11'2")<br>(9'9" x 13'1") | Php | 49, 995<br>79, 995<br>112, 495 |