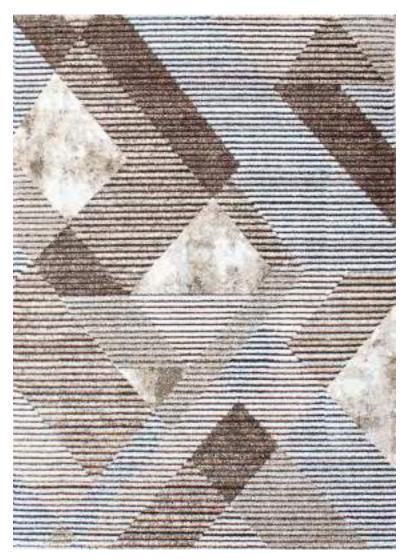

320 x 460 cm (10'5"x 15'1") 400 x 580 cm (13'1" x 19'0")

| Php | 33, 495  |
|-----|----------|
|     | 52, 495  |
|     | 73, 495  |
|     | 99, 995  |
|     | 134, 995 |
|     |          |

The elegant, unique look of the luxurious Abstract Collection is generated by a keen combination of three different yarn types resulting in a high-end 3D effect with a refined velvety sheen. Every pattern was carefully designed to obtain the most sophisticated contours and beautiful outlines.

This collection can be customized to your size requirements.

| Name:  | Abstract 2310-BL-E |
|--------|--------------------|
| Color: | Stone 945          |

RUGS

 Size:
 160 x 230 cm (5'3" x 7'6")

 200 x 290 cm (6'6" x 9'5")