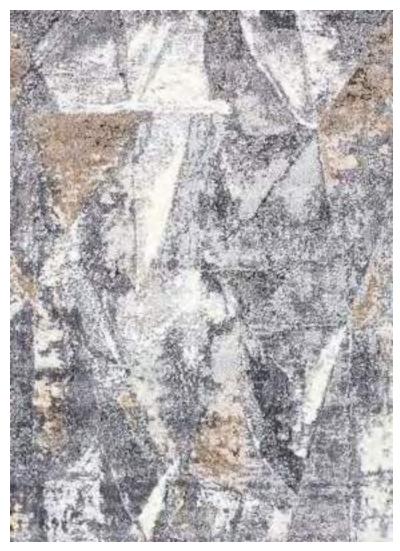

Eurobel SM North Edsa Interior Zone (02) 8247 0675

Eurobel Ortigas Home Depot (02) 8451-2764

The elegant, unique look of the luxurious Abstract Collection is generated by a keen combination of three different yarn types resulting in a high-end 3D effect with a refined velvety sheen. Every pattern was carefully designed to obtain the most sophisticated contours and beautiful outlines.

This collection can be customized to your size requirements.

RUGS

| Name:  | Abstract 2310-BL-E       |      |
|--------|--------------------------|------|
| Color: | Beige 680                |      |
| Size:  | 160 x 230 cm (5'3" x 7'6 | 5″)  |
|        | 200 x 290 cm (6'6" x 9'5 |      |
|        | 240 x 340 cm (7'9" x 11  | '2") |
|        | 280 x 400 cm (9'2" x 13  | '1") |

320 x 460 cm (10'5"x 15'1") 400 x 580 cm (13'1" x 19'0")

| Php | 33, 495  |
|-----|----------|
|     | 52, 495  |
|     | 73, 495  |
|     | 99, 995  |
|     | 134, 995 |
|     |          |

The elegant, unique look of the luxurious Abstract Collection is generated by a keen combination of three different yarn types resulting in a high-end 3D effect with a refined velvety sheen. Every pattern was carefully designed to obtain the most sophisticated contours and beautiful outlines.