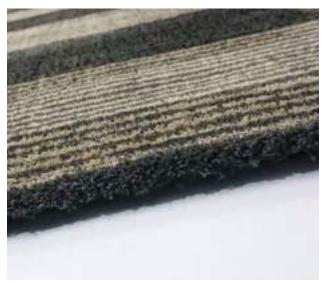

| Php | 49, 995 |
|-----|---------|
|     | 79, 995 |

The unique elegant look of the luxurious high-low pile Contour Collection is achieved by combining three different yarn types, which results in a high-end 3D-relief effect with a refined velvety sheen. Every pattern was carefully designed to obtain the most sophisticated contours and beautiful outlines. The soft, rich neutral tones guarantee a perfect match in all kinds of interior décor and will certainly add elegance and grandeur to every living space.

| Name:<br>Color: | Contour 7315<br>572                                                          | 5-E                                               |     |                                |
|-----------------|------------------------------------------------------------------------------|---------------------------------------------------|-----|--------------------------------|
| Size:           | 160 x 230 cm<br>200 x 290 cm<br>240 x 340 cm<br>280 x 400 cm<br>320 x 460 cm | (6'6" x 9'5")<br>(7'9" x 11'2")<br>(9'2" x 13'1") | Php | 49, 995<br>79, 995<br>114, 995 |