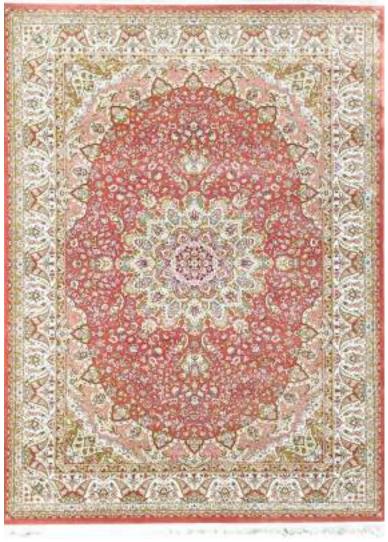

The Tabriz Collection boasts of intricate designs with 3 million design points per square meter. This precise pencil point definition for finite detail showcase the compelling sophistication of the collection with a combination of clarity and definition. Unbelievably super soft and very dense, our Tabriz collection rugs are heirloom quality made of 100% Bamboo Silk. The wide variety of premium oriental inspired designs and rich colors make this collection timeless and elegant in any room feature.

| Name:<br>Color: | Tabriz IS-081-S<br>D-Silver Pastel                                           | 1                                                 |     |                                |
|-----------------|------------------------------------------------------------------------------|---------------------------------------------------|-----|--------------------------------|
| Size:           | 150 x 220 cm<br>200 x 300 cm<br>240 x 340 cm<br>300 x 400 cm<br>320 x 460 cm | (6'6" x 9'9")<br>(7'9" x 11'2")<br>(9'9" x 13'1") | Php | 49, 995<br>79, 995<br>112, 495 |