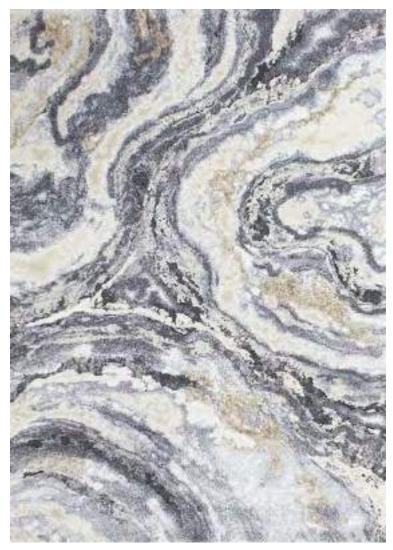

|                              |                 |     |          |



eurob

RUGS





| Name:<br>Color: | Cyrus 473A-R<br>155                                                                          | Less 20%                                                            |     |                                           |
|-----------------|----------------------------------------------------------------------------------------------|---------------------------------------------------------------------|-----|-------------------------------------------|
| Size:           | 160 x 230 cm<br>200 x 290 cm<br>240 x 340 cm<br>280 x 400 cm<br>320 x 460 cm<br>400 x 580 cm | (6'6" x 9'5")<br>(7'9" x 11'2")<br>(9'2" x 13'1")<br>(10'5"x 15'1") | Php | 31, 495<br>49, 995<br>69, 995<br>124, 995 |



eurob

RUGS





| Name:<br>Color: | Cyrus 473A-R<br>A62                                                                          | Less 20%                                                            |     |                                            |
|-----------------|----------------------------------------------------------------------------------------------|---------------------------------------------------------------------|-----|--------------------------------------------|
| Size:           | 160 x 230 cm<br>200 x 290 cm<br>240 x 340 cm<br>280 x 400 cm<br>320 x 460 cm<br>400 x 580 cm | (6'6" x 9'5")<br>(7'9" x 11'2")<br>(9'2" x 13'1")<br>(10'5"x 15'1") | Php | 69, 995<br>95, 495<br>124, 995<br>199, 995 |
|                 |