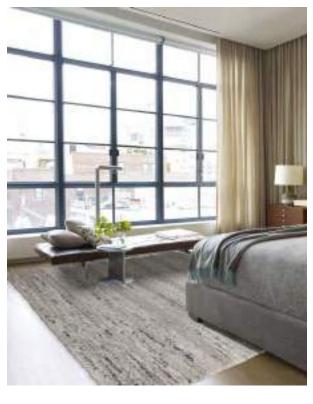

Eurobel SM North Edsa Interior Zone (02) 8247 0675

Eurobel Ortigas Home Depot (02) 8451-2764

The elegant, unique look of the luxurious Abstract Collection is generated by a keen combination of three different yarn types resulting in a high-end 3D effect with a refined velvety sheen. Every pattern was carefully designed to obtain the most sophisticated contours and beautiful outlines.

This collection can be customized to your size requirements.

RUGS

| Name:  | Abstract 2310-BL-E       |      |
|--------|--------------------------|------|
| Color: | Beige 680                |      |
| Size:  | 160 x 230 cm (5'3" x 7'6 | 5″)  |
|        | 200 x 290 cm (6'6" x 9'5 |      |
|        | 240 x 340 cm (7'9" x 11  | '2") |
|        | 280 x 400 cm (9'2" x 13  | '1") |