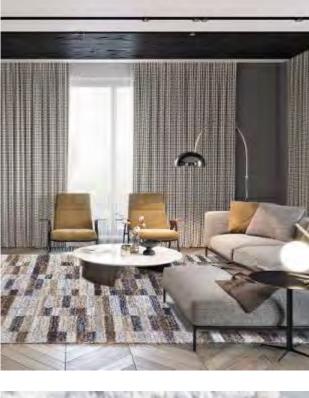

Eurobel SM North Edsa Interior Zone (02) 8247 0675

Eurobel Ortigas Home Depot (02) 8451-2764

The elegant, unique look of the luxurious Abstract Collection is generated by a keen combination of three different yarn types resulting in a high-end 3D effect with a refined velvety sheen. Every pattern was carefully designed to obtain the most sophisticated contours and beautiful outlines.

This collection can be customized to your size requirements.

RUGS

| Name:  | Abstract 2310-BL-E       |      |
|--------|--------------------------|------|
| Color: | Beige 680                |      |
| Size:  | 160 x 230 cm (5'3" x 7'6 | 5″)  |
|        | 200 x 290 cm (6'6" x 9'5 |      |
|        | 240 x 340 cm (7'9" x 11  | '2") |
|        | 280 x 400 cm (9'2" x 13  | '1") |