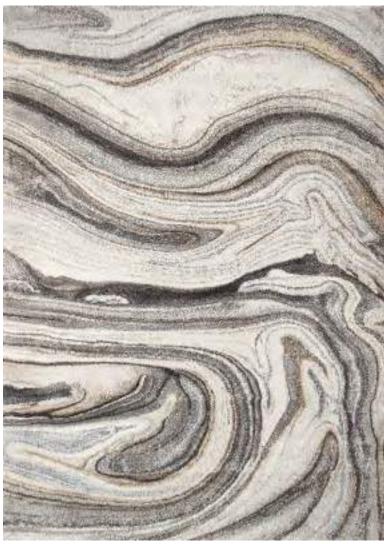

Eurobel SM North Edsa Interior Zone (02) 8247 0675

Eurobel Ortigas Home Depot (02) 8451-2764

The elegant, unique look of the luxurious Abstract Collection is generated by a keen combination of three different yarn types resulting in a high-end 3D effect with a refined velvety sheen. Every pattern was carefully designed to obtain the most sophisticated contours and beautiful outlines.

This collection can be customized to your size requirements.

RUGS

| Name:  | Abstract 2310-BL-E       |      |
|--------|--------------------------|------|
| Color: | Beige 680                |      |
| Size:  | 160 x 230 cm (5'3" x 7'6 | 5″)  |
|        | 200 x 290 cm (6'6" x 9'5 |      |
|        | 240 x 340 cm (7'9" x 11  | '2") |
|        | 280 x 400 cm (9'2" x 13  | '1") |