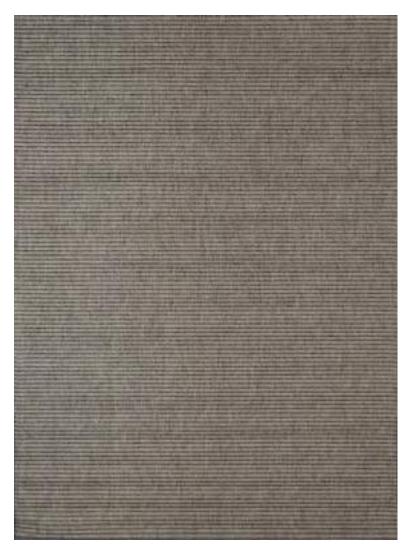

Eurobel SM North Edsa Interior Zone (02) 8247 0675

Eurobel Ortigas Home Depot (02) 8451-2764

The elegant, unique look of the luxurious Abstract Collection is generated by a keen combination of three different yarn types resulting in a high-end 3D effect with a refined velvety sheen. Every pattern was carefully designed to obtain the most sophisticated contours and beautiful outlines.

This collection can be customized to your size requirements.

RUGS

| Name:  | Abstract 2310-BL-E       |      |
|--------|--------------------------|------|
| Color: | Beige 680                |      |
| Size:  | 160 x 230 cm (5'3" x 7'6 | 5″)  |
|        | 200 x 290 cm (6'6" x 9'5 |      |
|        | 240 x 340 cm (7'9" x 11  | '2") |
|        | 280 x 400 cm (9'2" x 13  | '1") |