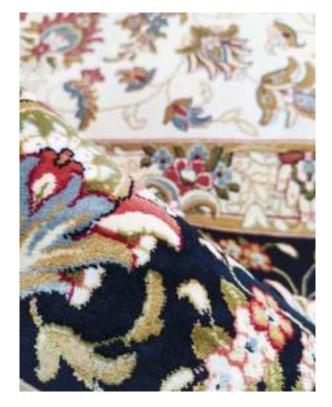

The Tabriz Collection boasts of intricate designs with 3 million design points per square meter. This precise pencil point definition for finite detail showcase the compelling sophistication of the collection with a combination of clarity and definition. Unbelievably super soft and very dense, our Tabriz collection rugs are heirloom quality made of 100% Bamboo Silk. The wide variety of premium oriental inspired designs and rich colors make this collection timeless and elegant in any room feature.

| Name:<br>Color: | Tabriz IS-081-S<br>D-Silver Pastel                                           | 1                                                 |     |                                |
|-----------------|------------------------------------------------------------------------------|---------------------------------------------------|-----|--------------------------------|
| Size:           | 150 x 220 cm<br>200 x 300 cm<br>240 x 340 cm<br>300 x 400 cm<br>320 x 460 cm | (6'6" x 9'9")<br>(7'9" x 11'2")<br>(9'9" x 13'1") | Php | 49, 995<br>79, 995<br>112, 495 |