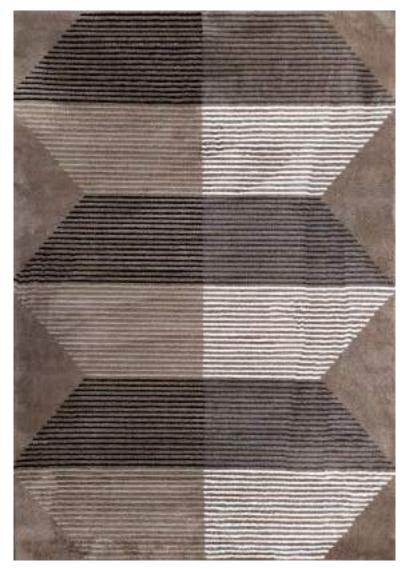

Eurobel SM North Edsa Interior Zone (02) 8247 0675

Eurobel Ortigas Home Depot (02) 8451-2764

The elegant, unique look of the luxurious Abstract Collection is generated by a keen combination of three different yarn types resulting in a high-end 3D effect with a refined velvety sheen. Every pattern was carefully designed to obtain the most sophisticated contours and beautiful outlines.

This collection can be customized to your size requirements.

RUGS

| Name:  | Abstract 2310-BL-E       |      |
|--------|--------------------------|------|
| Color: | Beige 680                |      |
| Size:  | 160 x 230 cm (5'3" x 7'6 | 5″)  |
|        | 200 x 290 cm (6'6" x 9'5 |      |
|        | 240 x 340 cm (7'9" x 11  | '2") |
|        | 280 x 400 cm (9'2" x 13  | '1") |