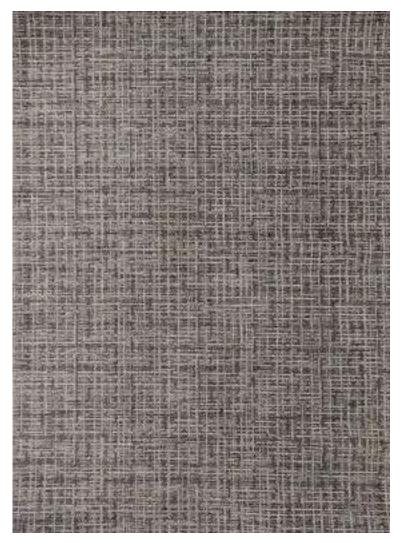

| Php | 17, 995 |
|-----|---------|
|     | 29, 995 |

A stunning, extensive collection of *beau-tiful*, well-balanced patterns in a selection of exciting and trend-forward colors that will certainly enhance any space. The well-defined micro-set polypropylene yarn adds non-shedding softness to this refined, densely woven collection.

| Name:<br>Color: | Beau 56711-E<br>251                                                          |                                                   |
|-----------------|------------------------------------------------------------------------------|---------------------------------------------------|
| Size:           | 160 x 230 cm<br>200 x 290 cm<br>240 x 340 cm<br>280 x 400 cm<br>320 x 460 cm | (6'6" × 9'5")<br>(7'9" × 11'2")<br>(9'2" × 13'1") |

Php 33, 495

The Play Collection is made of 100% polyester microfiber pile that ensures unrivaled softness and a subtle velvety sheen. The timeless colors of this collection along with the trendiest designs and modern patterns, will certainly enhance every type of decor. These rugs are durable and non-shedding for long lasting comfort.