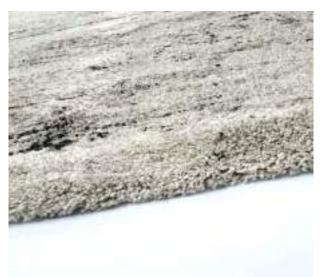

Eurobel SM North Edsa Interior Zone (02) 8247 0675

Eurobel Ortigas Home Depot (02) 8451-2764

The elegant, unique look of the luxurious Abstract Collection is generated by a keen combination of three different yarn types resulting in a high-end 3D effect with a refined velvety sheen. Every pattern was carefully designed to obtain the most sophisticated contours and beautiful outlines.

This collection can be customized to your size requirements.

RUGS

| Name:  | Abstract 2310-BL-E       |      |
|--------|--------------------------|------|
| Color: | Beige 680                |      |
| Size:  | 160 x 230 cm (5'3" x 7'6 | 5″)  |
|        | 200 x 290 cm (6'6" x 9'5 |      |
|        | 240 x 340 cm (7'9" x 11  | '2") |
|        | 280 x 400 cm (9'2" x 13  | '1") |