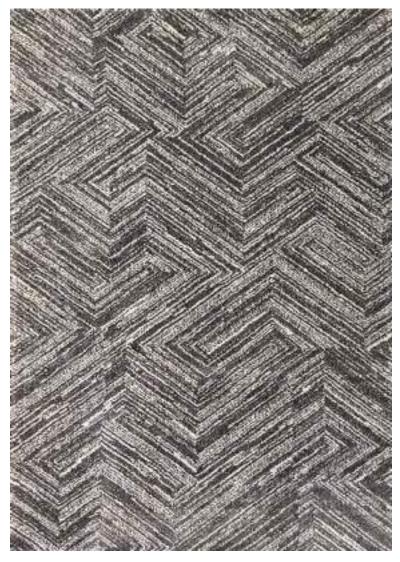

| Php | 49, 995 |
|-----|---------|
|     | 79, 995 |

The unique elegant look of the luxurious high-low pile Contour Collection is achieved by combining three different yarn types, which results in a high-end 3D-relief effect with a refined velvety sheen. Every pattern was carefully designed to obtain the most sophisticated contours and beautiful outlines. The soft, rich neutral tones guarantee a perfect match in all kinds of interior décor and will certainly add elegance and grandeur to every living space.

| Name:<br>Color: | Contour 7315<br>572                                                          | 5-E                                               |     |                                |
|-----------------|------------------------------------------------------------------------------|---------------------------------------------------|-----|--------------------------------|
| Size:           | 160 x 230 cm<br>200 x 290 cm<br>240 x 340 cm<br>280 x 400 cm<br>320 x 460 cm | (6'6" x 9'5")<br>(7'9" x 11'2")<br>(9'2" x 13'1") | Php | 49, 995<br>79, 995<br>114, 995 |