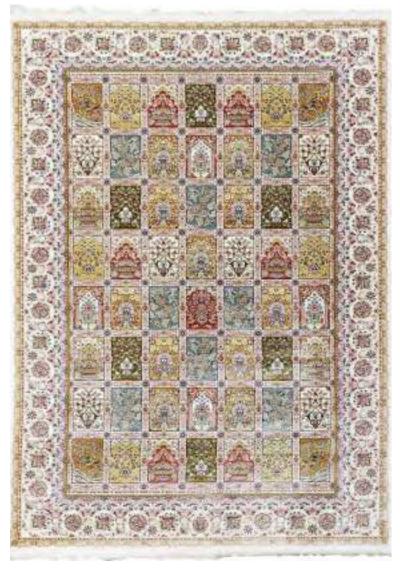

The Tabriz Collection boasts of intricate designs with 3 million design points per square meter. This precise pencil point definition for finite detail showcase the compelling sophistication of the collection with a combination of clarity and definition. Unbelievably super soft and very dense, our Tabriz collection rugs are heirloom quality made of 100% Bamboo Silk. The wide variety of premium oriental inspired designs and rich colors make this collection timeless and elegant in any room feature.

| Name:<br>Color: | Tabriz IS-081-S<br>D-Silver Pastel                                           | 1                                                 |     |                                |
|-----------------|------------------------------------------------------------------------------|---------------------------------------------------|-----|--------------------------------|
| Size:           | 150 x 220 cm<br>200 x 300 cm<br>240 x 340 cm<br>300 x 400 cm<br>320 x 460 cm | (6'6" x 9'9")<br>(7'9" x 11'2")<br>(9'9" x 13'1") | Php | 49, 995<br>79, 995<br>112, 495 |