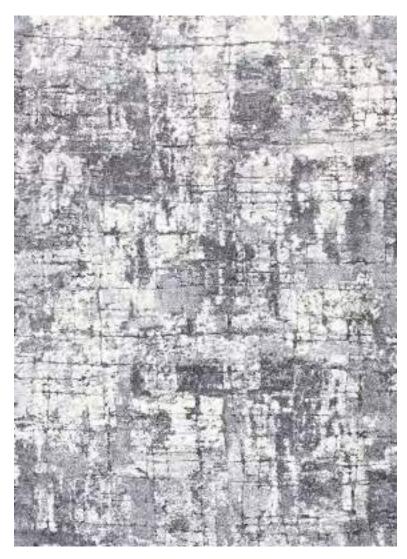

| Php | 49, 995 |
|-----|---------|
|     | 79, 995 |

The unique elegant look of the luxurious high-low pile Contour Collection is achieved by combining three different yarn types, which results in a high-end 3D-relief effect with a refined velvety sheen. Every pattern was carefully designed to obtain the most sophisticated contours and beautiful outlines. The soft, rich neutral tones guarantee a perfect match in all kinds of interior décor and will certainly add elegance and grandeur to every living space.

| Name:<br>Color: | Contour 7315<br>572                                                          | 5-E                                               |     |                                |
|-----------------|------------------------------------------------------------------------------|---------------------------------------------------|-----|--------------------------------|
| Size:           | 160 x 230 cm<br>200 x 290 cm<br>240 x 340 cm<br>280 x 400 cm<br>320 x 460 cm | (6'6" x 9'5")<br>(7'9" x 11'2")<br>(9'2" x 13'1") | Php | 49, 995<br>79, 995<br>114, 995 |