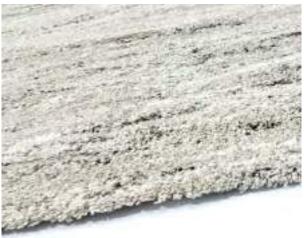

Eurobel SM North Edsa Interior Zone (02) 8247 0675

Eurobel Ortigas Home Depot (02) 8451-2764

The elegant, unique look of the luxurious Abstract Collection is generated by a keen combination of three different yarn types resulting in a high-end 3D effect with a refined velvety sheen. Every pattern was carefully designed to obtain the most sophisticated contours and beautiful outlines.

This collection can be customized to your size requirements.

RUGS

| Name:  | Abstract 2310-BL-E       |      |
|--------|--------------------------|------|
| Color: | Beige 680                |      |
| Size:  | 160 x 230 cm (5'3" x 7'6 | 5″)  |
|        | 200 x 290 cm (6'6" x 9'5 |      |
|        | 240 x 340 cm (7'9" x 11  | '2") |
|        | 280 x 400 cm (9'2" x 13  | '1") |