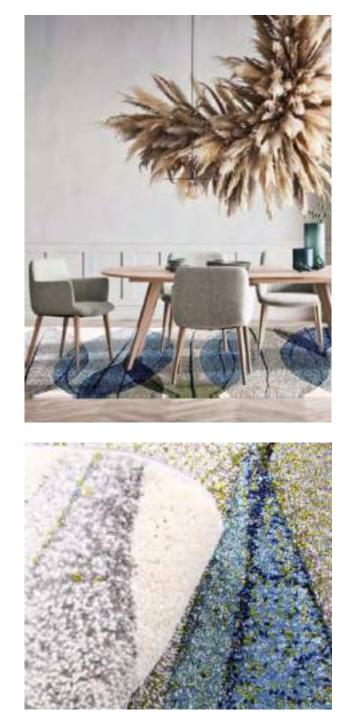

Eurobel SM North Edsa Interior Zone (02) 8247 0675

Eurobel Ortigas Home Depot (02) 8451-2764

The elegant, unique look of the luxurious Abstract Collection is generated by a keen combination of three different yarn types resulting in a high-end 3D effect with a refined velvety sheen. Every pattern was carefully designed to obtain the most sophisticated contours and beautiful outlines.

This collection can be customized to your size requirements.

RUGS

| Name:  | Abstract 2310-BL-E       |      |
|--------|--------------------------|------|
| Color: | Beige 680                |      |
| Size:  | 160 x 230 cm (5'3" x 7'6 | 5″)  |
|        | 200 x 290 cm (6'6" x 9'5 |      |
|        | 240 x 340 cm (7'9" x 11  | '2") |
|        | 280 x 400 cm (9'2" x 13  | '1") |