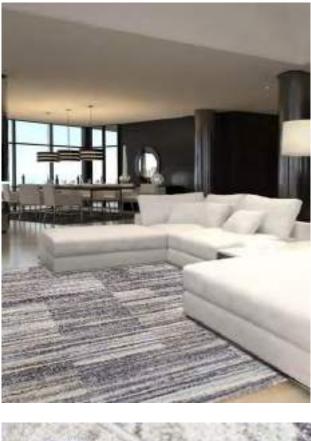

Eurobel SM North Edsa Interior Zone (02) 8247 0675

Eurobel Ortigas Home Depot (02) 8451-2764

The elegant, unique look of the luxurious Abstract Collection is generated by a keen combination of three different yarn types resulting in a high-end 3D effect with a refined velvety sheen. Every pattern was carefully designed to obtain the most sophisticated contours and beautiful outlines.

This collection can be customized to your size requirements.

RUGS

| Name:  | Abstract 2310-BL-E       |      |
|--------|--------------------------|------|
| Color: | Beige 680                |      |
| Size:  | 160 x 230 cm (5'3" x 7'6 | 5″)  |
|        | 200 x 290 cm (6'6" x 9'5 |      |
|        | 240 x 340 cm (7'9" x 11  | '2") |
|        | 280 x 400 cm (9'2" x 13  | '1") |