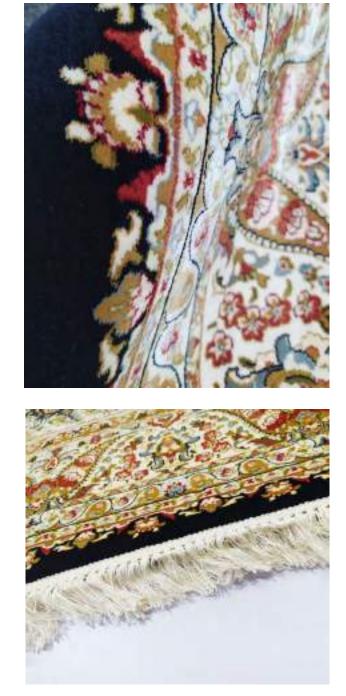

The Tabriz Collection boasts of intricate designs with 3 million design points per square meter. This precise pencil point definition for finite detail showcase the compelling sophistication of the collection with a combination of clarity and definition. Unbelievably super soft and very dense, our Tabriz collection rugs are heirloom quality made of 100% Bamboo Silk. The wide variety of premium oriental inspired designs and rich colors make this collection timeless and elegant in any room feature.

| Name:<br>Color: | Tabriz IS-081-S<br>D-Silver Pastel                                           | 1                                                 |     |                                |
|-----------------|------------------------------------------------------------------------------|---------------------------------------------------|-----|--------------------------------|
| Size:           | 150 x 220 cm<br>200 x 300 cm<br>240 x 340 cm<br>300 x 400 cm<br>320 x 460 cm | (6'6" x 9'9")<br>(7'9" x 11'2")<br>(9'9" x 13'1") | Php | 49, 995<br>79, 995<br>112, 495 |