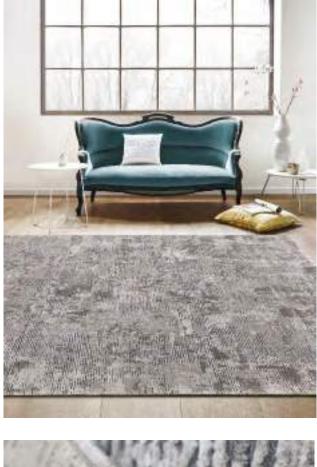

Eurobel SM North Edsa Interior Zone (02) 8247 0675

Eurobel Ortigas Home Depot (02) 8451-2764

The elegant, unique look of the luxurious Abstract Collection is generated by a keen combination of three different yarn types resulting in a high-end 3D effect with a refined velvety sheen. Every pattern was carefully designed to obtain the most sophisticated contours and beautiful outlines.

This collection can be customized to your size requirements.

RUGS

| Name:  | Abstract 2310-BL-E       |      |
|--------|--------------------------|------|
| Color: | Beige 680                |      |
| Size:  | 160 x 230 cm (5'3" x 7'6 | 5″)  |
|        | 200 x 290 cm (6'6" x 9'5 |      |
|        | 240 x 340 cm (7'9" x 11  | '2") |
|        | 280 x 400 cm (9'2" x 13  | '1") |

320 x 460 cm (10'5"x 15'1") 400 x 580 cm (13'1" x 19'0")

| Php | 33, 495  |
|-----|----------|
|     | 52, 495  |
|     | 73, 495  |
|     | 99, 995  |
|     | 134, 995 |
|     |          |

The elegant, unique look of the luxurious Abstract Collection is generated by a keen combination of three different yarn types resulting in a high-end 3D effect with a refined velvety sheen. Every pattern was carefully designed to obtain the most sophisticated contours and beautiful outlines.