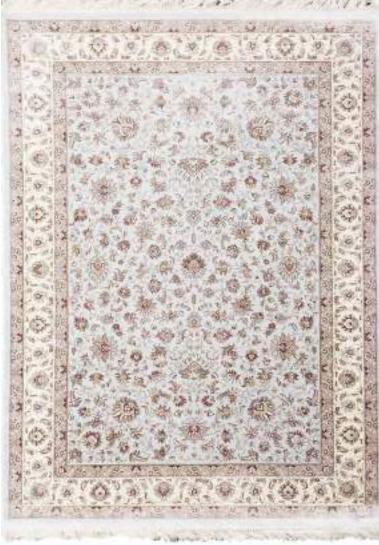

The Tabriz Collection boasts of intricate designs with 3 million design points per square meter. This precise pencil point definition for finite detail showcase the compelling sophistication of the collection with a combination of clarity and definition. Unbelievably super soft and very dense, our Tabriz collection rugs are heirloom quality made of 100% Bamboo Silk. The wide variety of premium oriental inspired designs and rich colors make this collection timeless and elegant in any room feature.

| Name:<br>Color: | Tabriz IS-081-S<br>D-Silver Pastel                                           | 1                                                 |     |                                |
|-----------------|------------------------------------------------------------------------------|---------------------------------------------------|-----|--------------------------------|
| Size:           | 150 x 220 cm<br>200 x 300 cm<br>240 x 340 cm<br>300 x 400 cm<br>320 x 460 cm | (6'6" x 9'9")<br>(7'9" x 11'2")<br>(9'9" x 13'1") | Php | 49, 995<br>79, 995<br>112, 495 |