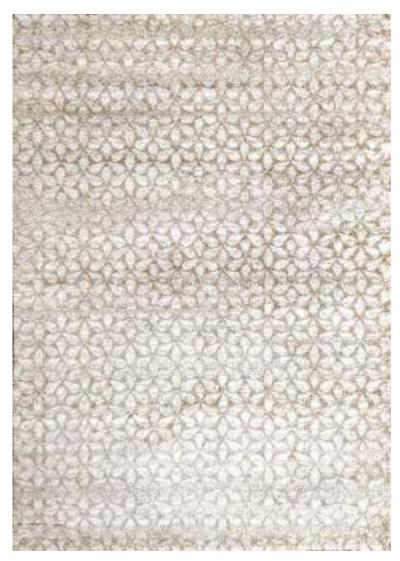

| Php | 49, 995 |
|-----|---------|
|     | 79, 995 |

The unique elegant look of the luxurious high-low pile Contour Collection is achieved by combining three different yarn types, which results in a high-end 3D-relief effect with a refined velvety sheen. Every pattern was carefully designed to obtain the most sophisticated contours and beautiful outlines. The soft, rich neutral tones guarantee a perfect match in all kinds of interior décor and will certainly add elegance and grandeur to every living space.

| Name:<br>Color: | Contour 7315<br>572                                                          | 5-E                                               |     |                                |
|-----------------|------------------------------------------------------------------------------|---------------------------------------------------|-----|--------------------------------|
| Size:           | 160 x 230 cm<br>200 x 290 cm<br>240 x 340 cm<br>280 x 400 cm<br>320 x 460 cm | (6'6" x 9'5")<br>(7'9" x 11'2")<br>(9'2" x 13'1") | Php | 49, 995<br>79, 995<br>114, 995 |