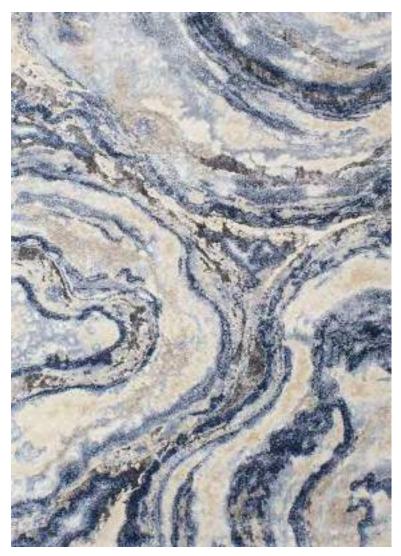

Eurobel SM North Edsa Interior Zone (02) 8247 0675

Eurobel Ortigas Home Depot (02) 8451-2764

The elegant, unique look of the luxurious Abstract Collection is generated by a keen combination of three different yarn types resulting in a high-end 3D effect with a refined velvety sheen. Every pattern was carefully designed to obtain the most sophisticated contours and beautiful outlines.

This collection can be customized to your size requirements.

RUGS

| Name:  | Abstract 2310-BL-E       |      |
|--------|--------------------------|------|
| Color: | Beige 680                |      |
| Size:  | 160 x 230 cm (5'3" x 7'6 | 5″)  |
|        | 200 x 290 cm (6'6" x 9'5 |      |
|        | 240 x 340 cm (7'9" x 11  | '2") |
|        | 280 x 400 cm (9'2" x 13  | '1") |