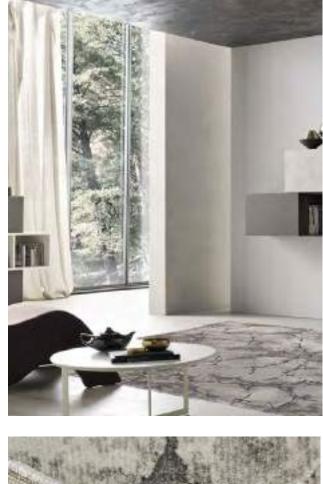

2021 CATALOG | www.eurobel.com.ph

The unique elegant look of the luxurious high-low pile Contour Collection is achieved by combining three different yarn types, which results in a high-end 3D-relief effect with a refined velvety sheen. Every pattern was carefully designed to obtain the most sophisticated contours and beautiful outlines. The soft, rich neutral tones guarantee a perfect match in all kinds of interior décor and will certainly add elegance and grandeur to every living space.

| Name:<br>Color: | Contour 7315<br>573                                                          | 9-E                                               |     |                    |
|-----------------|------------------------------------------------------------------------------|---------------------------------------------------|-----|--------------------|
| Size:           | 160 x 230 cm<br>200 x 290 cm<br>240 x 340 cm<br>280 x 400 cm<br>320 x 460 cm | (6'6" × 9'5")<br>(7'9" × 11'2")<br>(9'2" × 13'1") | Php | 49, 995<br>79, 995 |