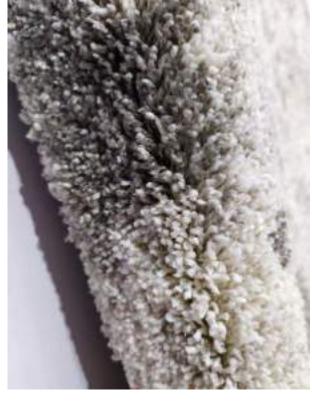

Eurobel SM North Edsa Interior Zone (02) 8247 0675

Eurobel Ortigas Home Depot (02) 8451-2764

The elegant, unique look of the luxurious Abstract Collection is generated by a keen combination of three different yarn types resulting in a high-end 3D effect with a refined velvety sheen. Every pattern was carefully designed to obtain the most sophisticated contours and beautiful outlines.

This collection can be customized to your size requirements.

RUGS

| Name:  | Abstract 2310-BL-E       |      |
|--------|--------------------------|------|
| Color: | Beige 680                |      |
| Size:  | 160 x 230 cm (5'3" x 7'6 | 5″)  |
|        | 200 x 290 cm (6'6" x 9'5 |      |
|        | 240 x 340 cm (7'9" x 11  | '2") |
|        | 280 x 400 cm (9'2" x 13  | '1") |