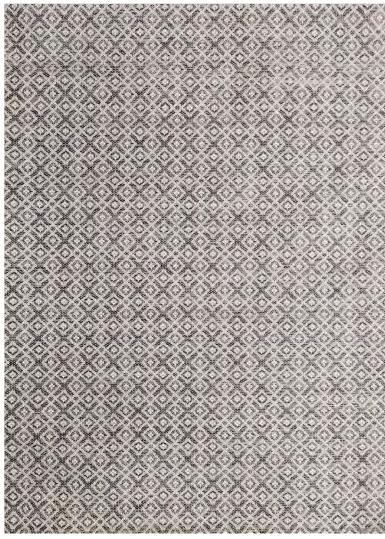

The very versatile and popular F-Nature Collection is a flat weave design that enhances both your indoor and outdoor space. It is made with 100% polypropylene Stainsafe® that looks so natural and sophisticated. It's flexible, weather safe, durable, suitable for allergic persons, very easy to clean and non-shedding.