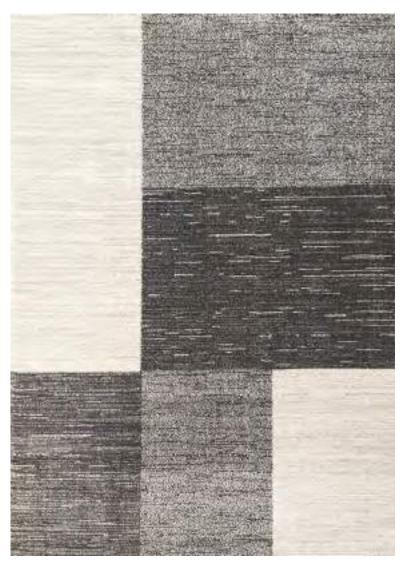

| Php | 49, 995 |
|-----|---------|
|     | 79, 995 |

The unique elegant look of the luxurious high-low pile Contour Collection is achieved by combining three different yarn types, which results in a high-end 3D-relief effect with a refined velvety sheen. Every pattern was carefully designed to obtain the most sophisticated contours and beautiful outlines. The soft, rich neutral tones guarantee a perfect match in all kinds of interior décor and will certainly add elegance and grandeur to every living space.

| Name:<br>Color: | Contour 7315<br>572                                                          | 5-E                                               |     |                                |
|-----------------|------------------------------------------------------------------------------|---------------------------------------------------|-----|--------------------------------|
| Size:           | 160 x 230 cm<br>200 x 290 cm<br>240 x 340 cm<br>280 x 400 cm<br>320 x 460 cm | (6'6" x 9'5")<br>(7'9" x 11'2")<br>(9'2" x 13'1") | Php | 49, 995<br>79, 995<br>114, 995 |