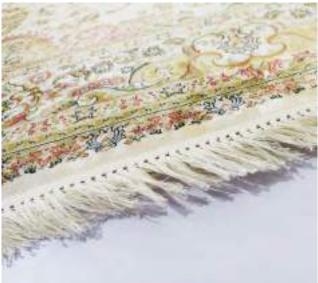

The Tabriz Collection boasts of intricate designs with 3 million design points per square meter. This precise pencil point definition for finite detail showcase the compelling sophistication of the collection with a combination of clarity and definition. Unbelievably super soft and very dense, our Tabriz collection rugs are heirloom quality made of 100% Bamboo Silk. The wide variety of premium oriental inspired designs and rich colors make this collection timeless and elegant in any room feature.

| Name:<br>Color: | Tabriz IS-081-S<br>D-Silver Pastel                                           | 1                                                 |     |                                |
|-----------------|------------------------------------------------------------------------------|---------------------------------------------------|-----|--------------------------------|
| Size:           | 150 x 220 cm<br>200 x 300 cm<br>240 x 340 cm<br>300 x 400 cm<br>320 x 460 cm | (6'6" x 9'9")<br>(7'9" x 11'2")<br>(9'9" x 13'1") | Php | 49, 995<br>79, 995<br>112, 495 |