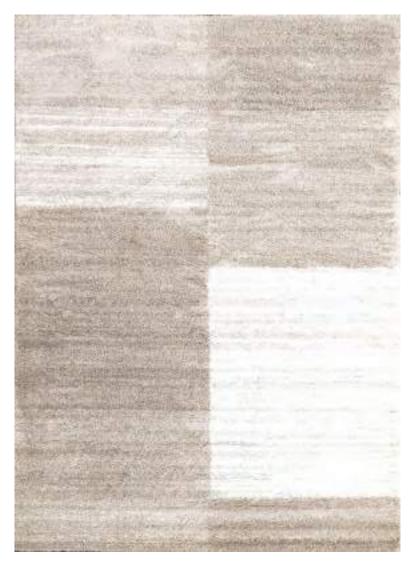

320 x 460 cm (10'5"x 15'1") 400 x 580 cm (13'1" x 19'0")

| Php | 33, 495  |
|-----|----------|
|     | 52, 495  |
|     | 73, 495  |
|     | 99, 995  |
|     | 134, 995 |
|     |          |

The elegant, unique look of the luxurious Abstract Collection is generated by a keen combination of three different yarn types resulting in a high-end 3D effect with a refined velvety sheen. Every pattern was carefully designed to obtain the most sophisticated contours and beautiful outlines.

This collection can be customized to your size requirements.

| Name:  | Abstract 2310-BL-E |
|--------|--------------------|
| Color: | Stone 945          |

RUGS

 Size:
 160 x 230 cm (5'3" x 7'6")

 200 x 290 cm (6'6" x 9'5")