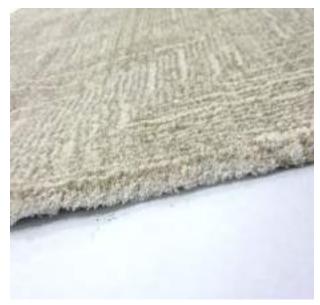

Eurobel SM North Edsa Interior Zone (02) 8247 0675

Eurobel Ortigas Home Depot (02) 8451-2764

The elegant, unique look of the luxurious Abstract Collection is generated by a keen combination of three different yarn types resulting in a high-end 3D effect with a refined velvety sheen. Every pattern was carefully designed to obtain the most sophisticated contours and beautiful outlines.

This collection can be customized to your size requirements.

RUGS

| Name:  | Abstract 2310-BL-E       |      |
|--------|--------------------------|------|
| Color: | Beige 680                |      |
| Size:  | 160 x 230 cm (5'3" x 7'6 | 5″)  |
|        | 200 x 290 cm (6'6" x 9'5 |      |
|        | 240 x 340 cm (7'9" x 11  | '2") |
|        | 280 x 400 cm (9'2" x 13  | '1") |