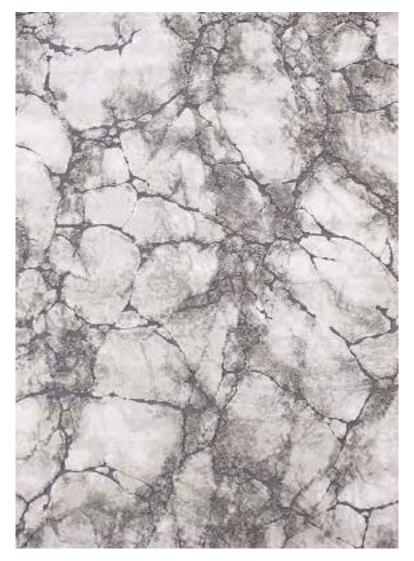

| Php | 49, 995 |
|-----|---------|
|     | 79, 995 |

The unique elegant look of the luxurious high-low pile Contour Collection is achieved by combining three different yarn types, which results in a high-end 3D-relief effect with a refined velvety sheen. Every pattern was carefully designed to obtain the most sophisticated contours and beautiful outlines. The soft, rich neutral tones guarantee a perfect match in all kinds of interior décor and will certainly add elegance and grandeur to every living space.

| Name:<br>Color: | Contour 7315<br>572                                                          | 5-E                                               |     |                                |
|-----------------|------------------------------------------------------------------------------|---------------------------------------------------|-----|--------------------------------|
| Size:           | 160 x 230 cm<br>200 x 290 cm<br>240 x 340 cm<br>280 x 400 cm<br>320 x 460 cm | (6'6" x 9'5")<br>(7'9" x 11'2")<br>(9'2" x 13'1") | Php | 49, 995<br>79, 995<br>114, 995 |