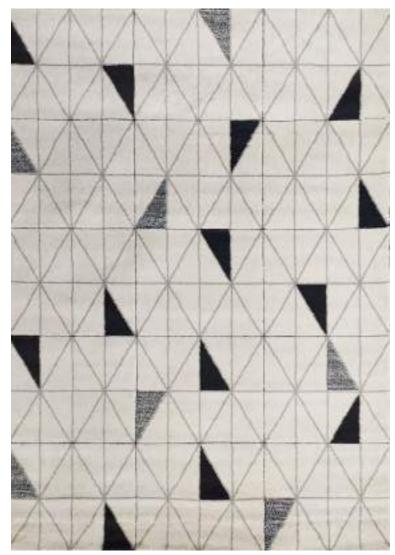

| Php | 49, 995 |
|-----|---------|
|     | 79, 995 |

The unique elegant look of the luxurious high-low pile Contour Collection is achieved by combining three different yarn types, which results in a high-end 3D-relief effect with a refined velvety sheen. Every pattern was carefully designed to obtain the most sophisticated contours and beautiful outlines. The soft, rich neutral tones guarantee a perfect match in all kinds of interior décor and will certainly add elegance and grandeur to every living space.

| Name:<br>Color: | Contour 7315<br>572                                                          | 5-E                                               |     |                                |
|-----------------|------------------------------------------------------------------------------|---------------------------------------------------|-----|--------------------------------|
| Size:           | 160 x 230 cm<br>200 x 290 cm<br>240 x 340 cm<br>280 x 400 cm<br>320 x 460 cm | (6'6" x 9'5")<br>(7'9" x 11'2")<br>(9'2" x 13'1") | Php | 49, 995<br>79, 995<br>114, 995 |