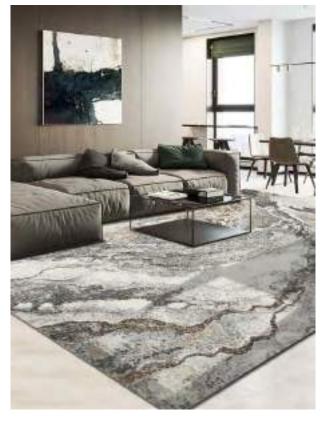

Eurobel SM North Edsa Interior Zone (02) 8247 0675

Eurobel Ortigas Home Depot (02) 8451-2764

The elegant, unique look of the luxurious Abstract Collection is generated by a keen combination of three different yarn types resulting in a high-end 3D effect with a refined velvety sheen. Every pattern was carefully designed to obtain the most sophisticated contours and beautiful outlines.

This collection can be customized to your size requirements.

RUGS

| Name:  | Abstract 2310-BL-E       |      |
|--------|--------------------------|------|
| Color: | Beige 680                |      |
| Size:  | 160 x 230 cm (5'3" x 7'6 | 5″)  |
|        | 200 x 290 cm (6'6" x 9'5 |      |
|        | 240 x 340 cm (7'9" x 11  | '2") |
|        | 280 x 400 cm (9'2" x 13  | '1") |