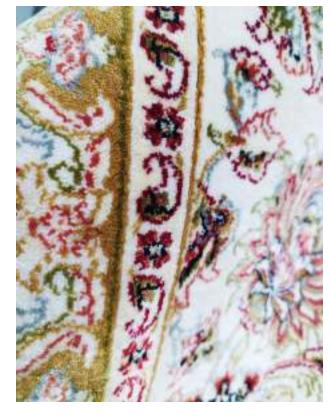

The Tabriz Collection boasts of intricate designs with 3 million design points per square meter. This precise pencil point definition for finite detail showcase the compelling sophistication of the collection with a combination of clarity and definition. Unbelievably super soft and very dense, our Tabriz collection rugs are heirloom quality made of 100% Bamboo Silk. The wide variety of premium oriental inspired designs and rich colors make this collection timeless and elegant in any room feature.

| Name:<br>Color: | Tabriz IS-081-S<br>D-Silver Pastel                                           | 1                                                 |     |                                |
|-----------------|------------------------------------------------------------------------------|---------------------------------------------------|-----|--------------------------------|
| Size:           | 150 x 220 cm<br>200 x 300 cm<br>240 x 340 cm<br>300 x 400 cm<br>320 x 460 cm | (6'6" x 9'9")<br>(7'9" x 11'2")<br>(9'9" x 13'1") | Php | 49, 995<br>79, 995<br>112, 495 |