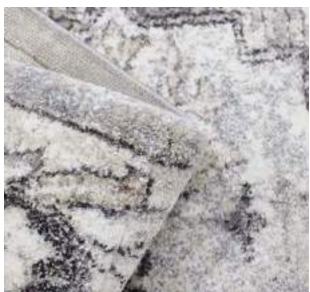

Eurobel SM North Edsa Interior Zone (02) 8247 0675

Eurobel Ortigas Home Depot (02) 8451-2764

The elegant, unique look of the luxurious Abstract Collection is generated by a keen combination of three different yarn types resulting in a high-end 3D effect with a refined velvety sheen. Every pattern was carefully designed to obtain the most sophisticated contours and beautiful outlines.

This collection can be customized to your size requirements.

RUGS

| Name:  | Abstract 2310-BL-E       |      |
|--------|--------------------------|------|
| Color: | Beige 680                |      |
| Size:  | 160 x 230 cm (5'3" x 7'6 | 5″)  |
|        | 200 x 290 cm (6'6" x 9'5 |      |
|        | 240 x 340 cm (7'9" x 11  | '2") |
|        | 280 x 400 cm (9'2" x 13  | '1") |