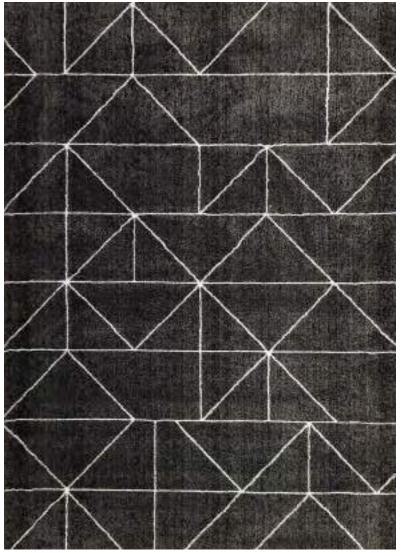

| Php | 49, 995 |
|-----|---------|
|     | 79, 995 |

The unique elegant look of the luxurious high-low pile Contour Collection is achieved by combining three different yarn types, which results in a high-end 3D-relief effect with a refined velvety sheen. Every pattern was carefully designed to obtain the most sophisticated contours and beautiful outlines. The soft, rich neutral tones guarantee a perfect match in all kinds of interior décor and will certainly add elegance and grandeur to every living space.

| Name:<br>Color: | Contour 7315<br>572                                                          | 5-E                                               |     |                                |
|-----------------|------------------------------------------------------------------------------|---------------------------------------------------|-----|--------------------------------|
| Size:           | 160 x 230 cm<br>200 x 290 cm<br>240 x 340 cm<br>280 x 400 cm<br>320 x 460 cm | (6'6" x 9'5")<br>(7'9" x 11'2")<br>(9'2" x 13'1") | Php | 49, 995<br>79, 995<br>114, 995 |