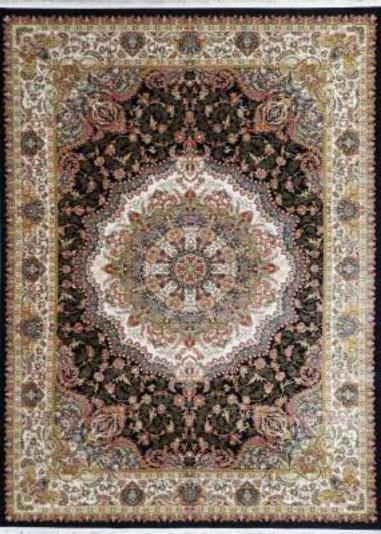

The Tabriz Collection boasts of intricate designs with 3 million design points per square meter. This precise pencil point definition for finite detail showcase the compelling sophistication of the collection with a combination of clarity and definition. Unbelievably super soft and very dense, our Tabriz collection rugs are heirloom quality made of 100% Bamboo Silk. The wide variety of premium oriental inspired designs and rich colors make this collection timeless and elegant in any room feature.

| Name:<br>Color: | Tabriz IS-081-S<br>D-Silver Pastel                                           | 1                                                 |     |                                |
|-----------------|------------------------------------------------------------------------------|---------------------------------------------------|-----|--------------------------------|
| Size:           | 150 x 220 cm<br>200 x 300 cm<br>240 x 340 cm<br>300 x 400 cm<br>320 x 460 cm | (6'6" x 9'9")<br>(7'9" x 11'2")<br>(9'9" x 13'1") | Php | 49, 995<br>79, 995<br>112, 495 |