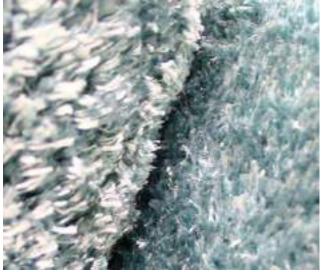

Eurobel SM North Edsa Interior Zone (02) 8247 0675

Eurobel Ortigas Home Depot (02) 8451-2764

The elegant, unique look of the luxurious Abstract Collection is generated by a keen combination of three different yarn types resulting in a high-end 3D effect with a refined velvety sheen. Every pattern was carefully designed to obtain the most sophisticated contours and beautiful outlines.

This collection can be customized to your size requirements.

RUGS

| Name:  | Abstract 2310-BL-E       |      |
|--------|--------------------------|------|
| Color: | Beige 680                |      |
| Size:  | 160 x 230 cm (5'3" x 7'6 | 5″)  |
|        | 200 x 290 cm (6'6" x 9'5 |      |
|        | 240 x 340 cm (7'9" x 11  | '2") |
|        | 280 x 400 cm (9'2" x 13  | '1") |