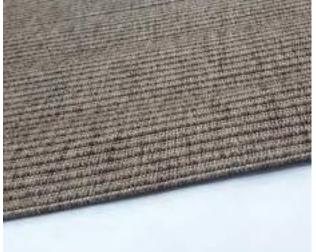

The very versatile and popular F-Nature Collection is a flat weave design that enhances both your indoor and outdoor space. It is made with 100% polypropylene Stainsafe® that looks so natural and sophisticated. It's flexible, weather safe, durable, suitable for allergic persons, very easy to clean and non-shedding.

An all-time bestseller, the F-Sunrise collection boasts the sisal look without the roughness and maintenance issues of sisal rugs. A flat weave design made with 100% polypropylene Stainsafe® that looks so natural and sophisticated on both indoor and outdoor. It's weather safe, durable, suitable for allergic persons, very easy to clean and non-shedding.