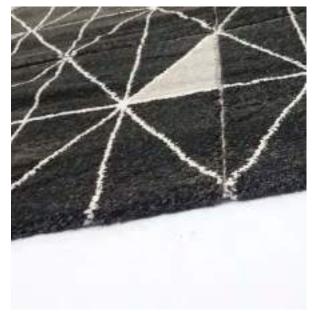

| Php | 49, 995 |
|-----|---------|
|     | 79, 995 |

The unique elegant look of the luxurious high-low pile Contour Collection is achieved by combining three different yarn types, which results in a high-end 3D-relief effect with a refined velvety sheen. Every pattern was carefully designed to obtain the most sophisticated contours and beautiful outlines. The soft, rich neutral tones guarantee a perfect match in all kinds of interior décor and will certainly add elegance and grandeur to every living space.

| Name:<br>Color: | Contour 7315<br>572                                                          | 5-E                                               |     |                                |
|-----------------|------------------------------------------------------------------------------|---------------------------------------------------|-----|--------------------------------|
| Size:           | 160 x 230 cm<br>200 x 290 cm<br>240 x 340 cm<br>280 x 400 cm<br>320 x 460 cm | (6'6" x 9'5")<br>(7'9" x 11'2")<br>(9'2" x 13'1") | Php | 49, 995<br>79, 995<br>114, 995 |