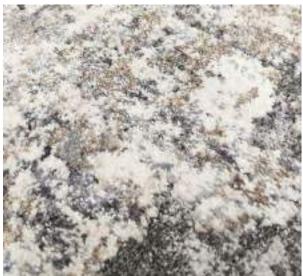

This collection can be customized to your size requirements.

| Name:  | Abstract 2310-BL-E |
|--------|--------------------|
| Color: | Stone 945          |

RUGS

 Size:
 160 x 230 cm (5'3" x 7'6")

 200 x 290 cm (6'6" x 9'5")

 240 x 340 cm (7'9" x 11'2")

 280 x 400 cm (9'2" x 13'1")

 320 x 460 cm (10'5" x 15'1")

 400 x 580 cm (13'1" x 19'0")

| Php | 33, 495  |
|-----|----------|
|     | 52, 495  |
|     | 73, 495  |
|     | 99, 995  |
|     | 134, 995 |
|     |          |