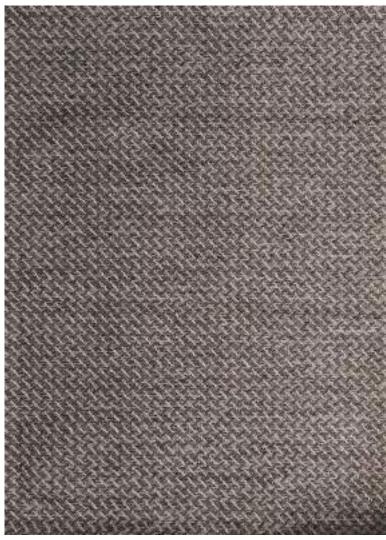

| Php | 49, 995 |
|-----|---------|
|     | 79, 995 |

The unique elegant look of the luxurious high-low pile Contour Collection is achieved by combining three different yarn types, which results in a high-end 3D-relief effect with a refined velvety sheen. Every pattern was carefully designed to obtain the most sophisticated contours and beautiful outlines. The soft, rich neutral tones guarantee a perfect match in all kinds of interior décor and will certainly add elegance and grandeur to every living space.

| Name:<br>Color: | Contour 7315<br>572                                                          | 5-E                                               |     |                                |
|-----------------|------------------------------------------------------------------------------|---------------------------------------------------|-----|--------------------------------|
| Size:           | 160 x 230 cm<br>200 x 290 cm<br>240 x 340 cm<br>280 x 400 cm<br>320 x 460 cm | (6'6" x 9'5")<br>(7'9" x 11'2")<br>(9'2" x 13'1") | Php | 49, 995<br>79, 995<br>114, 995 |