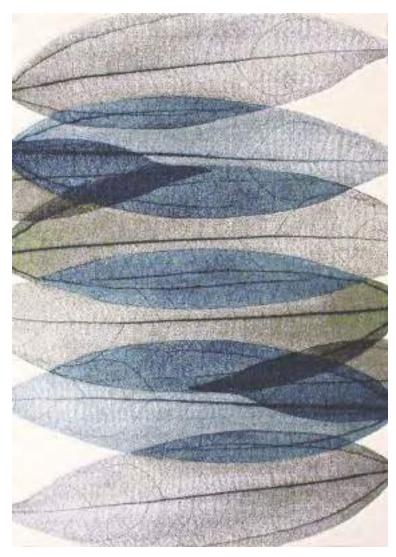

is nonshedding and very easy to maintain.

eurobe

RUGS





| Name:<br>Color: | Cyrus 731A-R<br>F88                                                                          | Less 20%                                                            |     |                                                      |
|-----------------|----------------------------------------------------------------------------------------------|---------------------------------------------------------------------|-----|------------------------------------------------------|
| Size:           | 160 x 230 cm<br>200 x 290 cm<br>240 x 340 cm<br>280 x 400 cm<br>320 x 460 cm<br>400 x 580 cm | (6'6" x 9'5")<br>(7'9" x 11'2")<br>(9'2" x 13'1")<br>(10'5"x 15'1") | Php | 31, 495<br>49, 995<br>69, 995<br>95, 495<br>124, 995 |



The super soft frise collection in grey neutral tones and bright colour accents combined into a wide range of design themes: brushes, geometrical and floral patterns, swirls and stripes.



### Name: Diamond 24103-R | Less 20%

| Size: | 160 x 230 cm | (5'3" x 7'6")   | Php |         |
|-------|--------------|-----------------|-----|---------|
|       | 200 x 290 cm | (6'6" x 9'5")   |     | 37, 495 |
|       | 240 x 340 cm | (7'9" x 11'2")  |     | 52, 495 |
|       | 280 x 400 cm | (9'2" x 13'1")  |     | 71, 995 |
|       | 320 x 460 cm | (10'5"x 15'1")  |     |         |
|       | 400 x 580 cm | (13'1" x 19'0") |     |         |
|       |              |                 |     |         |



The super soft frise collection in grey neutral tones and bright colour accents combined into a