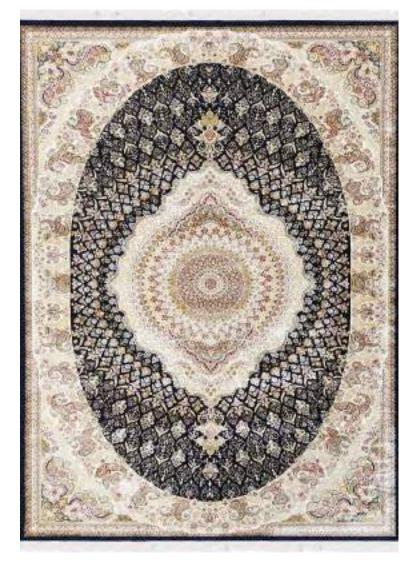

The Tabriz Collection boasts of intricate designs with 3 million design points per square meter. This precise pencil point definition for finite detail showcase the compelling sophistication of the collection with a combination of clarity and definition. Unbelievably super soft and very dense, our Tabriz collection rugs are heirloom quality made of 100% Bamboo Silk. The wide variety of premium oriental inspired designs and rich colors make this collection timeless and elegant in any room feature.

| Name:<br>Color: | Tabriz IS-081-S<br>D-Silver Pastel                                           | 1                                                 |     |                                |
|-----------------|------------------------------------------------------------------------------|---------------------------------------------------|-----|--------------------------------|
| Size:           | 150 x 220 cm<br>200 x 300 cm<br>240 x 340 cm<br>300 x 400 cm<br>320 x 460 cm | (6'6" x 9'9")<br>(7'9" x 11'2")<br>(9'9" x 13'1") | Php | 49, 995<br>79, 995<br>112, 495 |