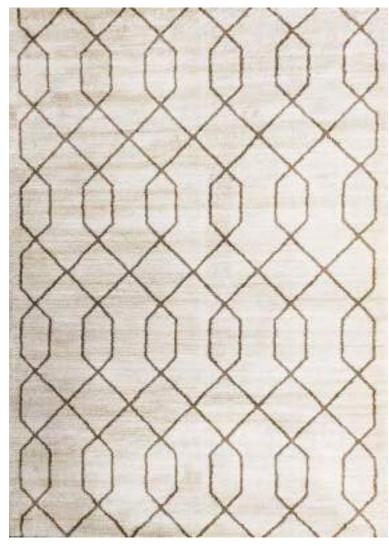

lene pile that ensures unrivaled softness and a subtle, velvety sheen. The combination of the collection's timeless designs and neutral tones will certainly boost every type of decor. These rugs are durable and non-shedding for long lasting comfort and style.





| Name:<br>Color: | Finesse 59061<br>090                                                         | -E                                                |     |                    |
|-----------------|------------------------------------------------------------------------------|---------------------------------------------------|-----|--------------------|
| Size:           | 160 x 230 cm<br>200 x 290 cm<br>240 x 340 cm<br>280 x 400 cm<br>320 x 460 cm | (6'6" x 9'5")<br>(7'9" x 11'2")<br>(9'2" x 13'1") | Php | 39, 995<br>59, 995 |



| A white |
|---------|
|         |
| A       |



| Name:<br>Color: | Fjord 50423-E<br>560                                                         |                                                  |
|-----------------|------------------------------------------------------------------------------|--------------------------------------------------|
| Size:           | 160 x 230 cm<br>200 x 290 cm<br>240 x 340 cm<br>280 x 400 cm<br>320 x 460 cm | (6'6" x 9'5)<br>(7'9" x 11'2")<br>(9'2" x 13'1") |
|                 |                                                                              |                                                  |

Php

69,995







| Name:<br>Color: | Fjord 50423-E<br>960                                                         |