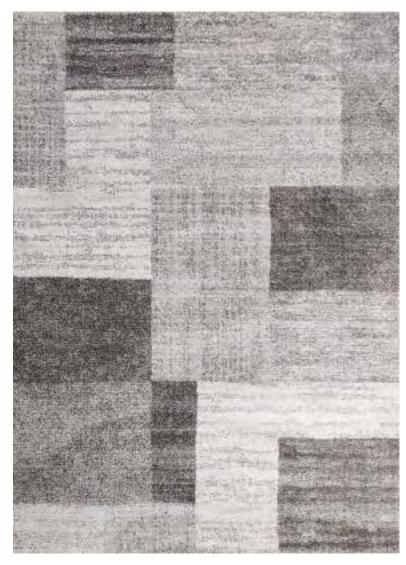

| Php | 49, 995 |
|-----|---------|
|     | 79, 995 |

The unique elegant look of the luxurious high-low pile Contour Collection is achieved by combining three different yarn types, which results in a high-end 3D-relief effect with a refined velvety sheen. Every pattern was carefully designed to obtain the most sophisticated contours and beautiful outlines. The soft, rich neutral tones guarantee a perfect match in all kinds of interior décor and will certainly add elegance and grandeur to every living space.

| Name:<br>Color: | Contour 7315<br>572                                                          | 5-E                                               |     |                                |
|-----------------|------------------------------------------------------------------------------|---------------------------------------------------|-----|--------------------------------|
| Size:           | 160 x 230 cm<br>200 x 290 cm<br>240 x 340 cm<br>280 x 400 cm<br>320 x 460 cm | (6'6" x 9'5")<br>(7'9" x 11'2")<br>(9'2" x 13'1") | Php | 49, 995<br>79, 995<br>114, 995 |