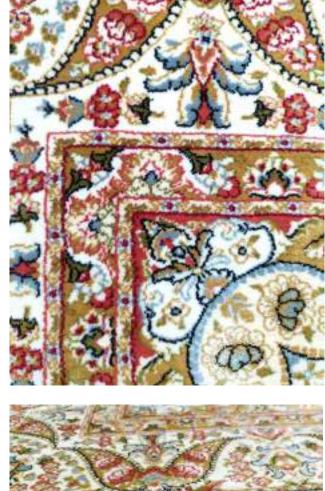

The Tabriz Collection boasts of intricate designs with 3 million design points per square meter. This precise pencil point definition for finite detail showcase the compelling sophistication of the collection with a combination of clarity and definition. Unbelievably super soft and very dense, our Tabriz collection rugs are heirloom quality made of 100% Bamboo Silk. The wide variety of premium oriental inspired designs and rich colors make this collection timeless and elegant in any room feature.

| Name:<br>Color: | Tabriz IS-081-S<br>D-Silver Pastel                                           | 1                                                 |     |                                |
|-----------------|------------------------------------------------------------------------------|---------------------------------------------------|-----|--------------------------------|
| Size:           | 150 x 220 cm<br>200 x 300 cm<br>240 x 340 cm<br>300 x 400 cm<br>320 x 460 cm | (6'6" x 9'9")<br>(7'9" x 11'2")<br>(9'9" x 13'1") | Php | 49, 995<br>79, 995<br>112, 495 |