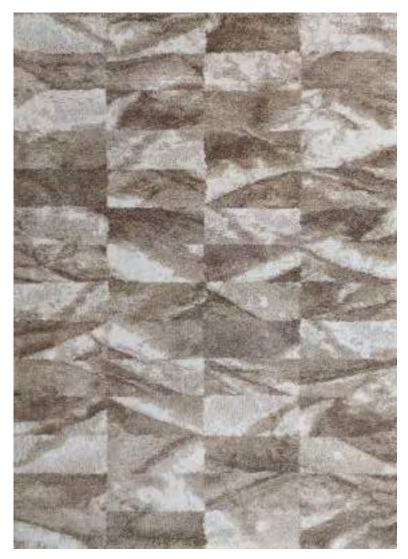

Eurobel SM North Edsa Interior Zone (02) 8247 0675

Eurobel Ortigas Home Depot (02) 8451-2764

The elegant, unique look of the luxurious Abstract Collection is generated by a keen combination of three different yarn types resulting in a high-end 3D effect with a refined velvety sheen. Every pattern was carefully designed to obtain the most sophisticated contours and beautiful outlines.

This collection can be customized to your size requirements.

RUGS

| Name:  | Abstract 2310-BL-E       |      |
|--------|--------------------------|------|
| Color: | Beige 680                |      |
| Size:  | 160 x 230 cm (5'3" x 7'6 | 5″)  |
|        | 200 x 290 cm (6'6" x 9'5 |      |
|        | 240 x 340 cm (7'9" x 11  | '2") |
|        | 280 x 400 cm (9'2" x 13  | '1") |

320 x 460 cm (10'5"x 15'1") 400 x 580 cm (13'1" x 19'0")

| Php | 33, 495  |
|-----|----------|
|     | 52, 495  |
|     | 73, 495  |
|     | 99, 995  |
|     | 134, 995 |
|     |          |

The elegant, unique look of the luxurious Abstract Collection is generated by a keen combination of three different yarn types resulting in a high-end 3D effect with a refined velvety sheen. Every pattern was carefully designed to obtain the most sophisticated contours and beautiful outlines.