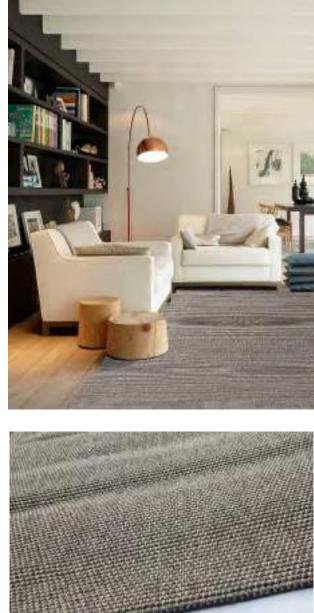

| Php | 17, 995 |
|-----|---------|
|     | 29, 995 |

A stunning, extensive collection of *beau-tiful*, well-balanced patterns in a selection of exciting and trend-forward colors that will certainly enhance any space. The well-defined micro-set polypropylene yarn adds non-shedding softness to this refined, densely woven collection.

| Name:<br>Color: | Beau 56711-E<br>251                                                          |                                                   |
|-----------------|------------------------------------------------------------------------------|---------------------------------------------------|
| Size:           | 160 x 230 cm<br>200 x 290 cm<br>240 x 340 cm<br>280 x 400 cm<br>320 x 460 cm | (6'6" × 9'5")<br>(7'9" × 11'2")<br>(9'2" × 13'1") |