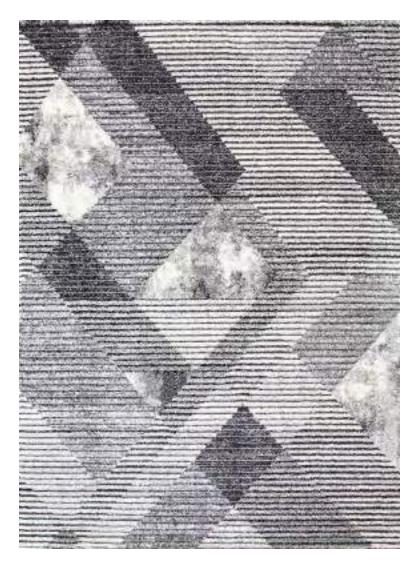

Eurobel SM North Edsa Interior Zone (02) 8247 0675

Eurobel Ortigas Home Depot (02) 8451-2764

The elegant, unique look of the luxurious Abstract Collection is generated by a keen combination of three different yarn types resulting in a high-end 3D effect with a refined velvety sheen. Every pattern was carefully designed to obtain the most sophisticated contours and beautiful outlines.

This collection can be customized to your size requirements.

RUGS

| Name:  | Abstract 2310-BL-E       |      |
|--------|--------------------------|------|
| Color: | Beige 680                |      |
| Size:  | 160 x 230 cm (5'3" x 7'6 | 5″)  |
|        | 200 x 290 cm (6'6" x 9'5 |      |
|        | 240 x 340 cm (7'9" x 11  | '2") |
|        | 280 x 400 cm (9'2" x 13  | '1") |