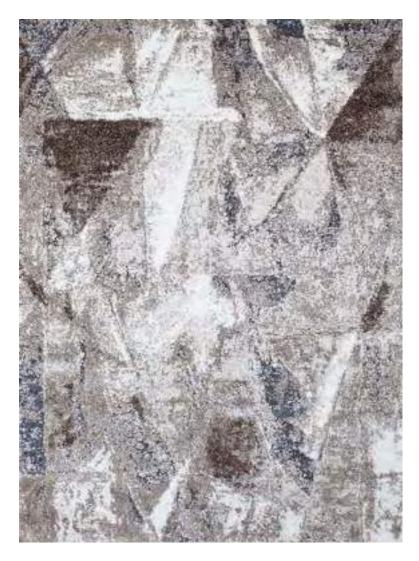

Eurobel SM North Edsa Interior Zone (02) 8247 0675

Eurobel Ortigas Home Depot (02) 8451-2764

The elegant, unique look of the luxurious Abstract Collection is generated by a keen combination of three different yarn types resulting in a high-end 3D effect with a refined velvety sheen. Every pattern was carefully designed to obtain the most sophisticated contours and beautiful outlines.

This collection can be customized to your size requirements.

RUGS

| Name:  | Abstract 2310-BL-E       |      |
|--------|--------------------------|------|
| Color: | Beige 680                |      |
| Size:  | 160 x 230 cm (5'3" x 7'6 | 5″)  |
|        | 200 x 290 cm (6'6" x 9'5 |      |
|        | 240 x 340 cm (7'9" x 11  | '2") |
|        | 280 x 400 cm (9'2" x 13  | '1") |

320 x 460 cm (10'5"x 15'1") 400 x 580 cm (13'1" x 19'0")

| Php | 33, 495  |
|-----|----------|
|     | 52, 495  |
|     | 73, 495  |
|     | 99, 995  |
|     | 134, 995 |
|     |          |

The elegant, unique look of the luxurious Abstract Collection is generated by a keen combination of three different yarn types resulting in a high-end 3D effect with a refined velvety sheen. Every pattern was carefully designed to obtain the most sophisticated contours and beautiful outlines.