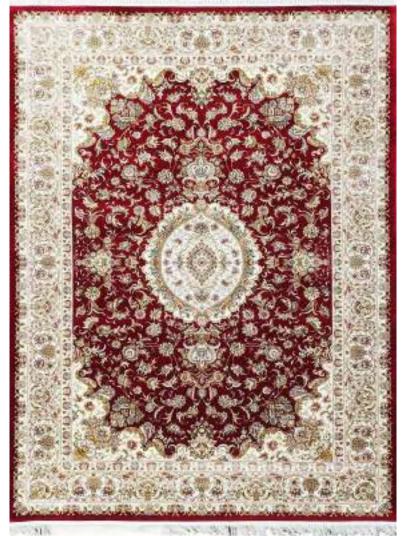

The Tabriz Collection boasts of intricate designs with 3 million design points per square meter. This precise pencil point definition for finite detail showcase the compelling sophistication of the collection with a combination of clarity and definition. Unbelievably super soft and very dense, our Tabriz collection rugs are heirloom quality made of 100% Bamboo Silk. The wide variety of premium oriental inspired designs and rich colors make this collection timeless and elegant in any room feature.

| Name:<br>Color: | Tabriz IS-081-S<br>D-Silver Pastel                                           | 1                                                 |     |                                |
|-----------------|------------------------------------------------------------------------------|---------------------------------------------------|-----|--------------------------------|
| Size:           | 150 x 220 cm<br>200 x 300 cm<br>240 x 340 cm<br>300 x 400 cm<br>320 x 460 cm | (6'6" x 9'9")<br>(7'9" x 11'2")<br>(9'9" x 13'1") | Php | 49, 995<br>79, 995<br>112, 495 |