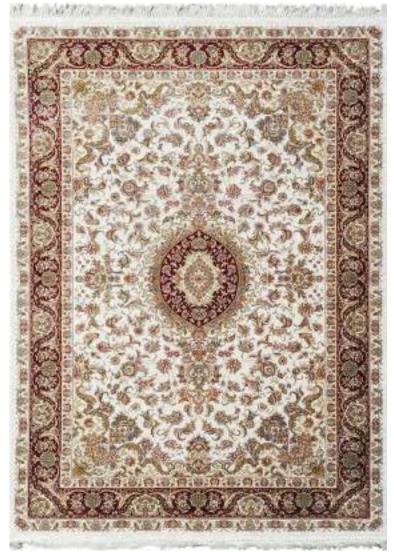

The Tabriz Collection boasts of intricate designs with 3 million design points per square meter. This precise pencil point definition for finite detail showcase the compelling sophistication of the collection with a combination of clarity and definition. Unbelievably super soft and very dense, our Tabriz collection rugs are heirloom quality made of 100% Bamboo Silk. The wide variety of premium oriental inspired designs and rich colors make this collection timeless and elegant in any room feature.

| Name:<br>Color: | Tabriz IS-081-S<br>D-Silver Pastel                                           | 1                                                 |     |                                |
|-----------------|------------------------------------------------------------------------------|---------------------------------------------------|-----|--------------------------------|
| Size:           | 150 x 220 cm<br>200 x 300 cm<br>240 x 340 cm<br>300 x 400 cm<br>320 x 460 cm | (6'6" x 9'9")<br>(7'9" x 11'2")<br>(9'9" x 13'1") | Php | 49, 995<br>79, 995<br>112, 495 |