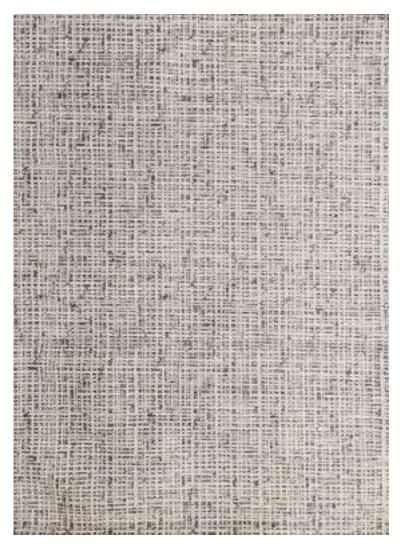

Eurobel SM North Edsa Interior Zone (02) 8247 0675

Eurobel Ortigas Home Depot (02) 8451-2764

The elegant, unique look of the luxurious Abstract Collection is generated by a keen combination of three different yarn types resulting in a high-end 3D effect with a refined velvety sheen. Every pattern was carefully designed to obtain the most sophisticated contours and beautiful outlines.

This collection can be customized to your size requirements.

RUGS

| Name:  | Abstract 2310-BL-E       |      |
|--------|--------------------------|------|
| Color: | Beige 680                |      |
| Size:  | 160 x 230 cm (5'3" x 7'6 | 5″)  |
|        | 200 x 290 cm (6'6" x 9'5 |      |
|        | 240 x 340 cm (7'9" x 11  | '2") |
|        | 280 x 400 cm (9'2" x 13  | '1") |

320 x 460 cm (10'5"x 15'1") 400 x 580 cm (13'1" x 19'0")

| Php | 33, 495  |
|-----|----------|
|     | 52, 495  |
|     | 73, 495  |
|     | 99, 995  |
|     | 134, 995 |
|     |          |

The elegant, unique look of the luxurious Abstract Collection is generated by a keen combination of three different yarn types resulting in a high-end 3D effect with a refined velvety sheen. Every pattern was carefully designed to obtain the most sophisticated contours and beautiful outlines.