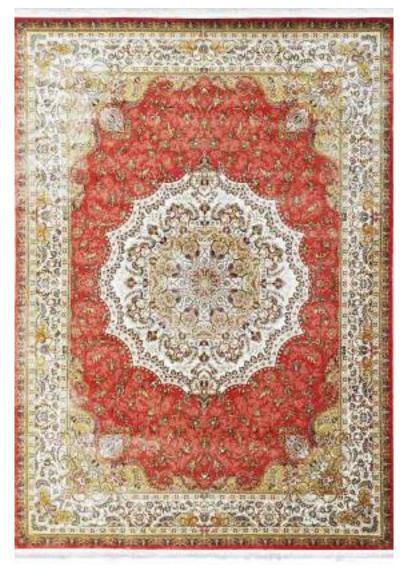

The Tabriz Collection boasts of intricate designs with 3 million design points per square meter. This precise pencil point definition for finite detail showcase the compelling sophistication of the collection with a combination of clarity and definition. Unbelievably super soft and very dense, our Tabriz collection rugs are heirloom quality made of 100% Bamboo Silk. The wide variety of premium oriental inspired designs and rich colors make this collection timeless and elegant in any room feature.

| Name:<br>Color: | Tabriz IS-081-S<br>D-Silver Pastel                                           | 1                                                 |     |                                |
|-----------------|------------------------------------------------------------------------------|---------------------------------------------------|-----|--------------------------------|
| Size:           | 150 x 220 cm<br>200 x 300 cm<br>240 x 340 cm<br>300 x 400 cm<br>320 x 460 cm | (6'6" x 9'9")<br>(7'9" x 11'2")<br>(9'9" x 13'1") | Php | 49, 995<br>79, 995<br>112, 495 |