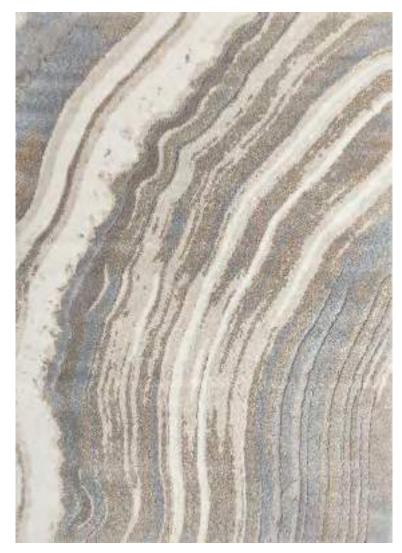

Eurobel SM North Edsa Interior Zone (02) 8247 0675

Eurobel Ortigas Home Depot (02) 8451-2764

The elegant, unique look of the luxurious Abstract Collection is generated by a keen combination of three different yarn types resulting in a high-end 3D effect with a refined velvety sheen. Every pattern was carefully designed to obtain the most sophisticated contours and beautiful outlines.

This collection can be customized to your size requirements.

RUGS

| Name:  | Abstract 2310-BL-E       |      |
|--------|--------------------------|------|
| Color: | Beige 680                |      |
| Size:  | 160 x 230 cm (5'3" x 7'6 | 5″)  |
|        | 200 x 290 cm (6'6" x 9'5 |      |
|        | 240 x 340 cm (7'9" x 11  | '2") |
|        | 280 x 400 cm (9'2" x 13  | '1") |

320 x 460 cm (10'5"x 15'1") 400 x 580 cm (13'1" x 19'0")

| Php | 33, 495  |
|-----|----------|
|     | 52, 495  |
|     | 73, 495  |
|     | 99, 995  |
|     | 134, 995 |
|     |          |

The elegant, unique look of the luxurious Abstract Collection is generated by a keen combination of three different yarn types resulting in a high-end 3D effect with a refined velvety sheen. Every pattern was carefully designed to obtain the most sophisticated contours and beautiful outlines.