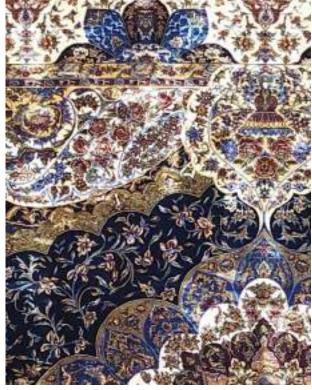

The Tabriz Collection boasts of intricate designs with 3 million design points per square meter. This precise pencil point definition for finite detail showcase the compelling sophistication of the collection with a combination of clarity and definition. Unbelievably super soft and very dense, our Tabriz collection rugs are heirloom quality made of 100% Bamboo Silk. The wide variety of premium oriental inspired designs and rich colors make this collection timeless and elegant in any room feature.

| Name:<br>Color: | Tabriz IS-081-S<br>D-Silver Pastel                                           | 1                                                 |     |                                |
|-----------------|------------------------------------------------------------------------------|---------------------------------------------------|-----|--------------------------------|
| Size:           | 150 x 220 cm<br>200 x 300 cm<br>240 x 340 cm<br>300 x 400 cm<br>320 x 460 cm | (6'6" x 9'9")<br>(7'9" x 11'2")<br>(9'9" x 13'1") | Php | 49, 995<br>79, 995<br>112, 495 |