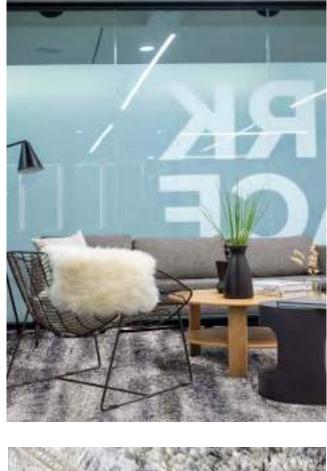

nga 65801<br>368                                                           | -E                                                |
|-----------------|------------------------------------------------------------------------------|---------------------------------------------------|
| Size:           | 160 x 230 cm<br>200 x 290 cm<br>240 x 340 cm<br>280 x 400 cm<br>320 x 460 cm | (6'6" x 9'5")<br>(7'9" x 11'2")<br>(9'2" x 13'1") |

| Php | 49, 995 |
|-----|---------|
|     | 79, 995 |



The Conga Rugs are real eye-catchers with their vibrant color palette and unique contemporary design. They boost every room by adding a soft touch of glamour. The pile is a blend of micro-set polypropylene yarn and strands of fine polyester to provide punctuation of glimmer and sophisticated style.

Jrot

RU





| Name:<br>Color: | Conga 65801<br>863                                                           | -E                                                |
|-----------------|------------------------------------------------------------------------------|---------------------------------------------------|
| Size:           | 160 x 230 cm<br>200 x 290 cm<br>240 x 340 cm<br>280 x 400 cm<br>320 x 460 cm | (6'6" × 9'5")<br>(7'9" × 11'2")<br>(9'2" × 13'1") |
|                 |                                                                              |                                                   |

| Php | 49, 995 |
|-----|---------|
|     | 79, 995 |



The luxurious softness and sophisticated look of the Cyrus Collection guarantees long lasting comfort and style. The rugs are woven wi