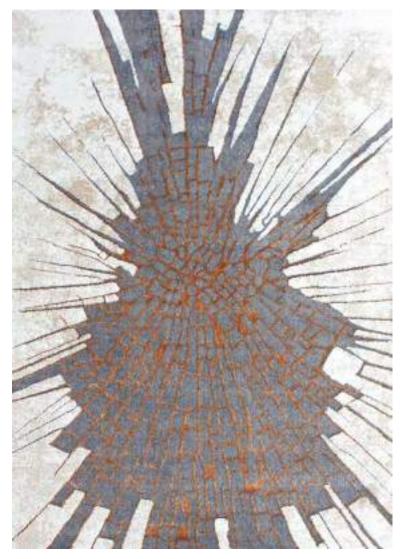

| Php | 49, 995 |
|-----|---------|
|     | 79, 995 |

The unique elegant look of the luxurious high-low pile Contour Collection is achieved by combining three different yarn types, which results in a high-end 3D-relief effect with a refined velvety sheen. Every pattern was carefully designed to obtain the most sophisticated contours and beautiful outlines. The soft, rich neutral tones guarantee a perfect match in all kinds of interior décor and will certainly add elegance and grandeur to every living space.

| Name:<br>Color: | Contour 7315<br>572                                                          | 5-E                                               |     |                                |
|-----------------|------------------------------------------------------------------------------|---------------------------------------------------|-----|--------------------------------|
| Size:           | 160 x 230 cm<br>200 x 290 cm<br>240 x 340 cm<br>280 x 400 cm<br>320 x 460 cm | (6'6" x 9'5")<br>(7'9" x 11'2")<br>(9'2" x 13'1") | Php | 49, 995<br>79, 995<br>114, 995 |