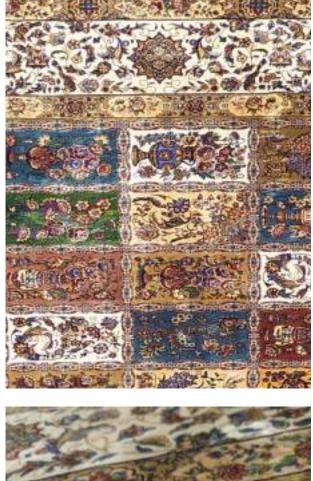

The Tabriz Collection boasts of intricate designs with 3 million design points per square meter. This precise pencil point definition for finite detail showcase the compelling sophistication of the collection with a combination of clarity and definition. Unbelievably super soft and very dense, our Tabriz collection rugs are heirloom quality made of 100% Bamboo Silk. The wide variety of premium oriental inspired designs and rich colors make this collection timeless and elegant in any room feature.

| Name:<br>Color: | Tabriz IS-081-S<br>D-Silver Pastel                                           | 1                                                 |     |                                |
|-----------------|------------------------------------------------------------------------------|---------------------------------------------------|-----|--------------------------------|
| Size:           | 150 x 220 cm<br>200 x 300 cm<br>240 x 340 cm<br>300 x 400 cm<br>320 x 460 cm | (6'6" x 9'9")<br>(7'9" x 11'2")<br>(9'9" x 13'1") | Php | 49, 995<br>79, 995<br>112, 495 |