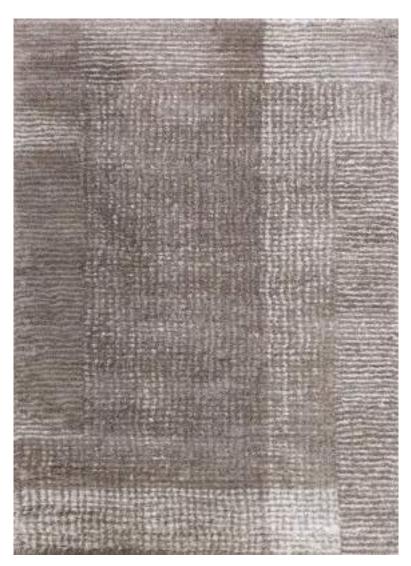

2021 CATALOG | www.eurobel.com.ph

The unique elegant look of the luxurious high-low pile Contour Collection is achieved by combining three different yarn types, which results in a high-end 3D-relief effect with a refined velvety sheen. Every pattern was carefully designed to obtain the most sophisticated contours and beautiful outlines. The soft, rich neutral tones guarantee a perfect match in all kinds of interior décor and will certainly add elegance and grandeur to every living space.

| Name:<br>Color: | Contour 7315<br>573                                                          | 9-E                                               |     |                    |
|-----------------|------------------------------------------------------------------------------|---------------------------------------------------|-----|--------------------|
| Size:           | 160 x 230 cm<br>200 x 290 cm<br>240 x 340 cm<br>280 x 400 cm<br>320 x 460 cm | (6'6" × 9'5")<br>(7'9" × 11'2")<br>(9'2" × 13'1") | Php | 49, 995<br>79, 995 |