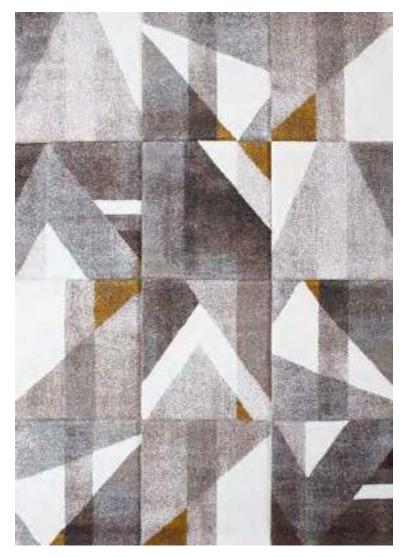

19'0") |     |         |
|       |              |                 |     |         |



The super soft frise collection in grey neutral tones and bright colour accents combined into a wide range of design themes: brushes, geometrical and floral patterns, swirls and stripes.

e

RUGS





### Name: Diamond 24153-R | Less 20%

| Size: | 160 x 230 cm | (5'3" x 7'6")   | Php |         |
|-------|--------------|-----------------|-----|---------|
|       | 200 x 290 cm | (6'6" x 9'5")   |     | 37, 495 |
|       | 240 x 340 cm | (7'9" x 11'2")  |     | 52, 495 |
|       | 280 x 400 cm | (9'2" x 13'1")  |     | 71, 995 |
|       | 320 x 460 cm | (10'5"x 15'1")  |     |         |
|       | 400 x 580 cm | (13'1" x 19'0") |     |         |
|       |              |                 |     |         |



The super soft frise collection in grey neutral tones and bright colour accents combined into a wide range of design themes: brushes, geometrical and floral patterns, swirls and stripes.

e

RUGS





# Name: Diamond 24155-R | Less 20%

| Size: | 160 x 230 cm | (5'3" x 7'6")   | Php |         |
|-------|--------------|-----------------|-----|---------|
|       | 200 x 290 cm | (6'6" x 9'5")   |     | 37, 495 |
|       | 240 x 340 cm | (7'9" x 11'2")  |     | 52, 495 |
|       | 280 x 400 cm | (9'2" x 13'1")  |     | 71, 995 |
|       | 320 x 460 cm | (10'5"x 15'1")  |     |         |
|       | 400 x 580 cm | (13'1" x 19'0") |     |         |
|       |              |                 |     |         |



The Elle Collection has a wide range of trend-forward designs from clean outlines and