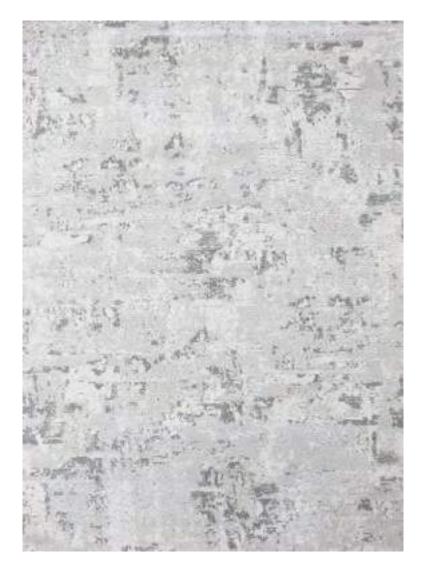

Eurobel SM North Edsa Interior Zone (02) 8247 0675

Eurobel Ortigas Home Depot (02) 8451-2764

The elegant, unique look of the luxurious Abstract Collection is generated by a keen combination of three different yarn types resulting in a high-end 3D effect with a refined velvety sheen. Every pattern was carefully designed to obtain the most sophisticated contours and beautiful outlines.

This collection can be customized to your size requirements.

RUGS

| Name:  | Abstract 2310-BL-E       |      |
|--------|--------------------------|------|
| Color: | Beige 680                |      |
| Size:  | 160 x 230 cm (5'3" x 7'6 | 5″)  |
|        | 200 x 290 cm (6'6" x 9'5 |      |
|        | 240 x 340 cm (7'9" x 11  | '2") |
|        | 280 x 400 cm (9'2" x 13  | '1") |