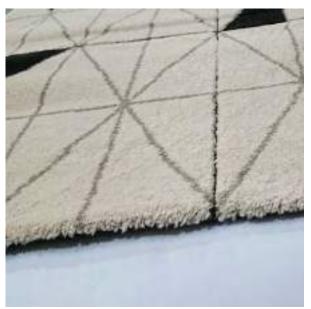

| Php | 49, 995 |
|-----|---------|
|     | 79, 995 |

The unique elegant look of the luxurious high-low pile Contour Collection is achieved by combining three different yarn types, which results in a high-end 3D-relief effect with a refined velvety sheen. Every pattern was carefully designed to obtain the most sophisticated contours and beautiful outlines. The soft, rich neutral tones guarantee a perfect match in all kinds of interior décor and will certainly add elegance and grandeur to every living space.

| Name:<br>Color: | Contour 7315<br>572                                                          | 5-E                                               |     |                                |
|-----------------|------------------------------------------------------------------------------|---------------------------------------------------|-----|--------------------------------|
| Size:           | 160 x 230 cm<br>200 x 290 cm<br>240 x 340 cm<br>280 x 400 cm<br>320 x 460 cm | (6'6" x 9'5")<br>(7'9" x 11'2")<br>(9'2" x 13'1") | Php | 49, 995<br>79, 995<br>114, 995 |