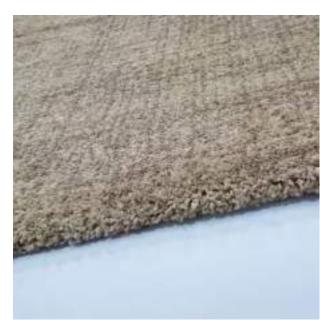

Eurobel SM North Edsa Interior Zone (02) 8247 0675

Eurobel Ortigas Home Depot (02) 8451-2764

The elegant, unique look of the luxurious Abstract Collection is generated by a keen combination of three different yarn types resulting in a high-end 3D effect with a refined velvety sheen. Every pattern was carefully designed to obtain the most sophisticated contours and beautiful outlines.

This collection can be customized to your size requirements.

RUGS

| Name:  | Abstract 2310-BL-E       |      |
|--------|--------------------------|------|
| Color: | Beige 680                |      |
| Size:  | 160 x 230 cm (5'3" x 7'6 | 5″)  |
|        | 200 x 290 cm (6'6" x 9'5 |      |
|        | 240 x 340 cm (7'9" x 11  | '2") |
|        | 280 x 400 cm (9'2" x 13  | '1") |