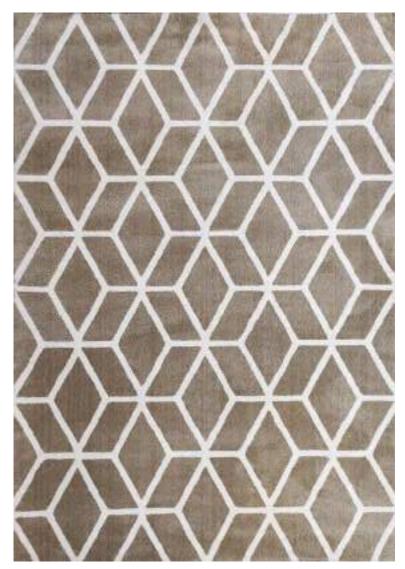

| Php | 49, 995 |
|-----|---------|
|     | 79, 995 |

The unique elegant look of the luxurious high-low pile Contour Collection is achieved by combining three different yarn types, which results in a high-end 3D-relief effect with a refined velvety sheen. Every pattern was carefully designed to obtain the most sophisticated contours and beautiful outlines. The soft, rich neutral tones guarantee a perfect match in all kinds of interior décor and will certainly add elegance and grandeur to every living space.

| Name:<br>Color: | Contour 7315<br>572                                                          | 5-E                                               |     |                                |
|-----------------|------------------------------------------------------------------------------|---------------------------------------------------|-----|--------------------------------|
| Size:           | 160 x 230 cm<br>200 x 290 cm<br>240 x 340 cm<br>280 x 400 cm<br>320 x 460 cm | (6'6" x 9'5")<br>(7'9" x 11'2")<br>(9'2" x 13'1") | Php | 49, 995<br>79, 995<br>114, 995 |