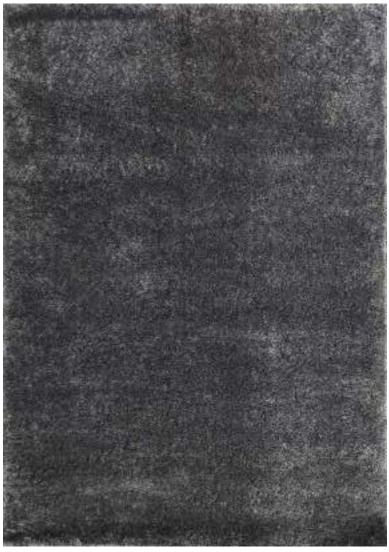

This collection can be customized to your size requirements.

| Name:  | Abstract 2310-BL-E |
|--------|--------------------|
| Color: | Stone 945          |

RUGS

 Size:
 160 x 230 cm (5'3" x 7'6")

 200 x 290 cm (6'6" x 9'5")

 240 x 340 cm (7'9" x 11'2")

 280 x 400 cm (9'2" x 13'1")

 320 x 460 cm (10'5" x 15'1")

 400 x 580 cm (13'1" x 19'0")

| Php | 33, 495  |
|-----|----------|
|     | 52, 495  |
|     | 73, 495  |
|     | 99, 995  |
|     | 134, 995 |
|     |          |