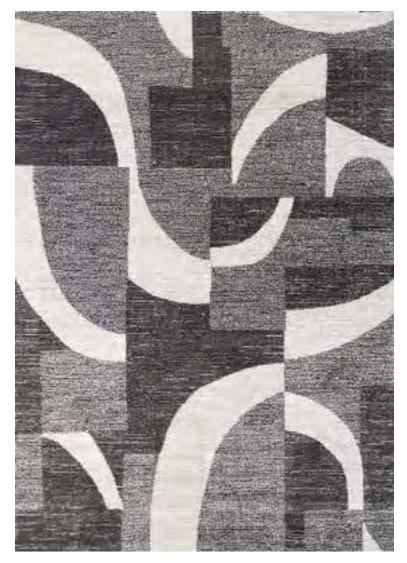

| Php | 49, 995 |
|-----|---------|
|     | 79, 995 |

The unique elegant look of the luxurious high-low pile Contour Collection is achieved by combining three different yarn types, which results in a high-end 3D-relief effect with a refined velvety sheen. Every pattern was carefully designed to obtain the most sophisticated contours and beautiful outlines. The soft, rich neutral tones guarantee a perfect match in all kinds of interior décor and will certainly add elegance and grandeur to every living space.

| Name:<br>Color: | Contour 7315<br>572                                                          | 5-E                                               |     |                                |
|-----------------|------------------------------------------------------------------------------|---------------------------------------------------|-----|--------------------------------|
| Size:           | 160 x 230 cm<br>200 x 290 cm<br>240 x 340 cm<br>280 x 400 cm<br>320 x 460 cm | (6'6" x 9'5")<br>(7'9" x 11'2")<br>(9'2" x 13'1") | Php | 49, 995<br>79, 995<br>114, 995 |