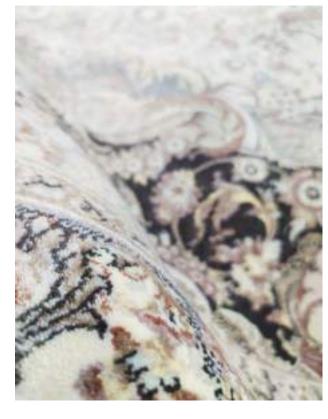

Eurobel SM North Edsa Interior Zone (02) 8247 0675

Eurobel Ortigas Home Depot (02) 8451-2764

The elegant, unique look of the luxurious Abstract Collection is generated by a keen combination of three different yarn types resulting in a high-end 3D effect with a refined velvety sheen. Every pattern was carefully designed to obtain the most sophisticated contours and beautiful outlines.

This collection can be customized to your size requirements.

RUGS

| Name:  | Abstract 2310-BL-E       |      |
|--------|--------------------------|------|
| Color: | Beige 680                |      |
| Size:  | 160 x 230 cm (5'3" x 7'6 | 5″)  |
|        | 200 x 290 cm (6'6" x 9'5 |      |
|        | 240 x 340 cm (7'9" x 11  | '2") |
|        | 280 x 400 cm (9'2" x 13  | '1") |