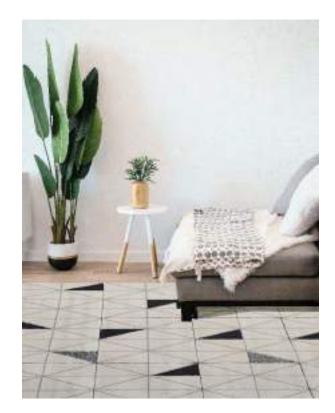

| Php | 49, 995 |
|-----|---------|
|     | 79, 995 |

The unique elegant look of the luxurious high-low pile Contour Collection is achieved by combining three different yarn types, which results in a high-end 3D-relief effect with a refined velvety sheen. Every pattern was carefully designed to obtain the most sophisticated contours and beautiful outlines. The soft, rich neutral tones guarantee a perfect match in all kinds of interior décor and will certainly add elegance and grandeur to every living space.

| Name:<br>Color: | Contour 7315<br>572                                                          | 5-E                                               |     |                                |
|-----------------|------------------------------------------------------------------------------|---------------------------------------------------|-----|--------------------------------|
| Size:           | 160 x 230 cm<br>200 x 290 cm<br>240 x 340 cm<br>280 x 400 cm<br>320 x 460 cm | (6'6" x 9'5")<br>(7'9" x 11'2")<br>(9'2" x 13'1") | Php | 49, 995<br>79, 995<br>114, 995 |