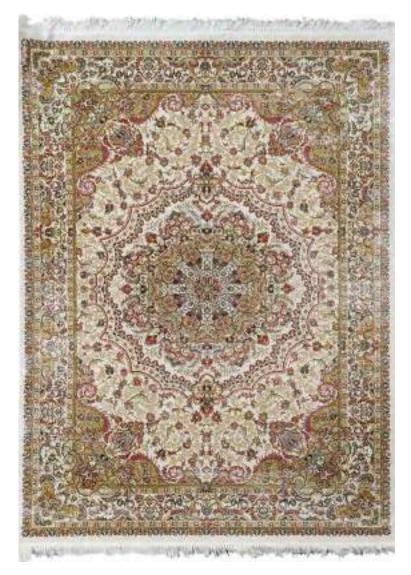

The Tabriz Collection boasts of intricate designs with 3 million design points per square meter. This precise pencil point definition for finite detail showcase the compelling sophistication of the collection with a combination of clarity and definition. Unbelievably super soft and very dense, our Tabriz collection rugs are heirloom quality made of 100% Bamboo Silk. The wide variety of premium oriental inspired designs and rich colors make this collection timeless and elegant in any room feature.

| Name:<br>Color: | Tabriz IS-081-S<br>D-Silver Pastel                                           | 1                                                 |     |                                |
|-----------------|------------------------------------------------------------------------------|---------------------------------------------------|-----|--------------------------------|
| Size:           | 150 x 220 cm<br>200 x 300 cm<br>240 x 340 cm<br>300 x 400 cm<br>320 x 460 cm | (6'6" x 9'9")<br>(7'9" x 11'2")<br>(9'9" x 13'1") | Php | 49, 995<br>79, 995<br>112, 495 |