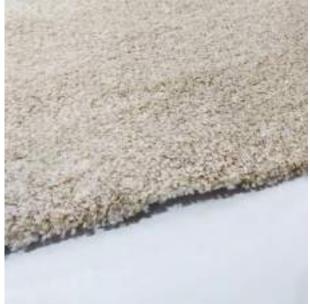

The very versatile and popular F-Nature Collection is a flat weave design that enhances both your indoor and outdoor space. It is made with 100% polypropylene Stainsafe® that looks so natural and sophisticated. It's flexible, weather safe, durable, suitable for allergic persons, very easy to clean and non-shedding.