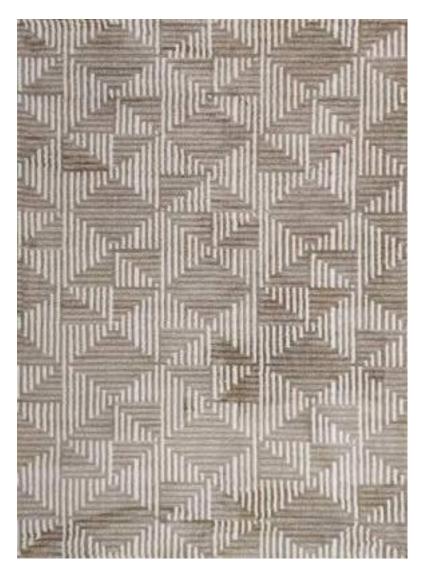

The very versatile and popular F-Nature Collection is a flat weave design that enhances both your indoor and outdoor space. It is made with 100% polypropylene Stainsafe® that looks so natural and sophisticated. It's flexible, weather safe, durable, suitable for allergic persons, very easy to clean and non-shedding.