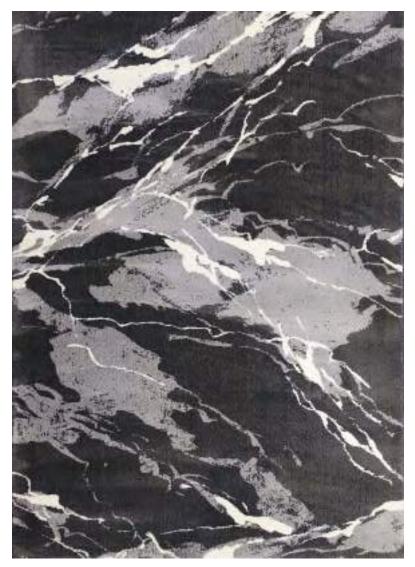

Eurobel SM North Edsa Interior Zone (02) 8247 0675

Eurobel Ortigas Home Depot (02) 8451-2764

The elegant, unique look of the luxurious Abstract Collection is generated by a keen combination of three different yarn types resulting in a high-end 3D effect with a refined velvety sheen. Every pattern was carefully designed to obtain the most sophisticated contours and beautiful outlines.

This collection can be customized to your size requirements.

RUGS

| Name:  | Abstract 2310-BL-E       |      |
|--------|--------------------------|------|
| Color: | Beige 680                |      |
| Size:  | 160 x 230 cm (5'3" x 7'6 | 5″)  |
|        | 200 x 290 cm (6'6" x 9'5 |      |
|        | 240 x 340 cm (7'9" x 11  | '2") |
|        | 280 x 400 cm (9'2" x 13  | '1") |