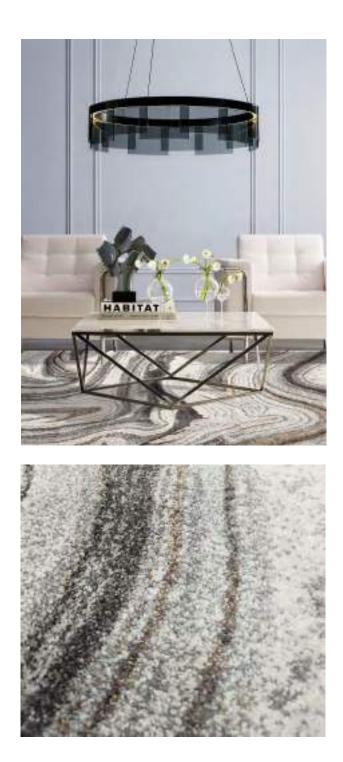

Eurobel SM North Edsa Interior Zone (02) 8247 0675

Eurobel Ortigas Home Depot (02) 8451-2764

The elegant, unique look of the luxurious Abstract Collection is generated by a keen combination of three different yarn types resulting in a high-end 3D effect with a refined velvety sheen. Every pattern was carefully designed to obtain the most sophisticated contours and beautiful outlines.

This collection can be customized to your size requirements.

RUGS

| Name:  | Abstract 2310-BL-E       |      |
|--------|--------------------------|------|
| Color: | Beige 680                |      |
| Size:  | 160 x 230 cm (5'3" x 7'6 | 5″)  |
|        | 200 x 290 cm (6'6" x 9'5 |      |
|        | 240 x 340 cm (7'9" x 11  | '2") |
|        | 280 x 400 cm (9'2" x 13  | '1") |