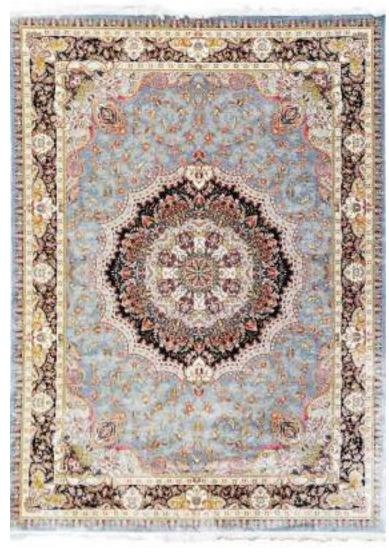

The Tabriz Collection boasts of intricate designs with 3 million design points per square meter. This precise pencil point definition for finite detail showcase the compelling sophistication of the collection with a combination of clarity and definition. Unbelievably super soft and very dense, our Tabriz collection rugs are heirloom quality made of 100% Bamboo Silk. The wide variety of premium oriental inspired designs and rich colors make this collection timeless and elegant in any room feature.

| Name:<br>Color: | Tabriz IS-081-S<br>D-Silver Pastel                                           | 1                                                 |     |                                |
|-----------------|------------------------------------------------------------------------------|---------------------------------------------------|-----|--------------------------------|
| Size:           | 150 x 220 cm<br>200 x 300 cm<br>240 x 340 cm<br>300 x 400 cm<br>320 x 460 cm | (6'6" x 9'9")<br>(7'9" x 11'2")<br>(9'9" x 13'1") | Php | 49, 995<br>79, 995<br>112, 495 |