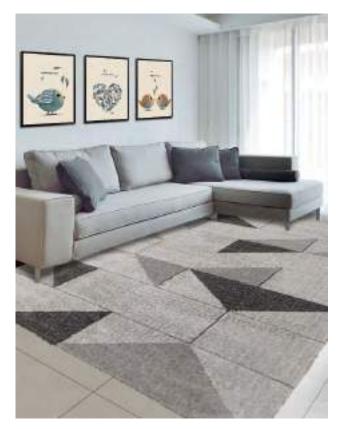

Eurobel SM North Edsa Interior Zone (02) 8247 0675

Eurobel Ortigas Home Depot (02) 8451-2764

The elegant, unique look of the luxurious Abstract Collection is generated by a keen combination of three different yarn types resulting in a high-end 3D effect with a refined velvety sheen. Every pattern was carefully designed to obtain the most sophisticated contours and beautiful outlines.

This collection can be customized to your size requirements.

RUGS

| Name:  | Abstract 2310-BL-E       |      |
|--------|--------------------------|------|
| Color: | Beige 680                |      |
| Size:  | 160 x 230 cm (5'3" x 7'6 | 5″)  |
|        | 200 x 290 cm (6'6" x 9'5 |      |
|        | 240 x 340 cm (7'9" x 11  | '2") |
|        | 280 x 400 cm (9'2" x 13  | '1") |