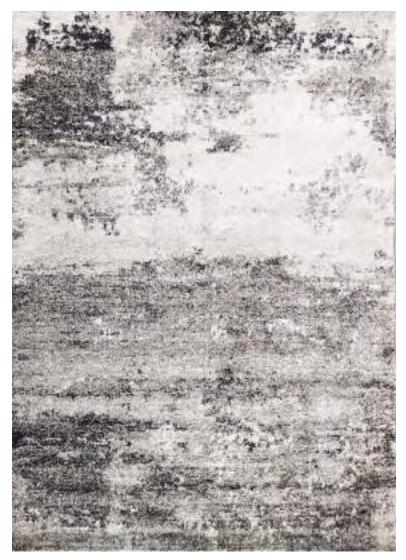

Eurobel SM North Edsa Interior Zone (02) 8247 0675

Eurobel Ortigas Home Depot (02) 8451-2764

The elegant, unique look of the luxurious Abstract Collection is generated by a keen combination of three different yarn types resulting in a high-end 3D effect with a refined velvety sheen. Every pattern was carefully designed to obtain the most sophisticated contours and beautiful outlines.

This collection can be customized to your size requirements.

RUGS

| Name:  | Abstract 2310-BL-E       |      |
|--------|--------------------------|------|
| Color: | Beige 680                |      |
| Size:  | 160 x 230 cm (5'3" x 7'6 | 5″)  |
|        | 200 x 290 cm (6'6" x 9'5 |      |
|        | 240 x 340 cm (7'9" x 11  | '2") |
|        | 280 x 400 cm (9'2" x 13  | '1") |