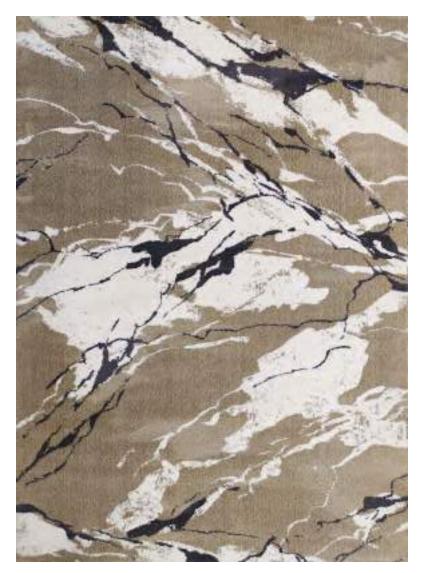

The Conga Rugs are real eye-catchers with their vibrant color palette and unique contemporary design. They boost every room by adding a soft touch of glamour. The pile is a blend of micro-set polypropylene yarn and strands of fine polyester to provide punctuation of glimmer and sophisticated style.