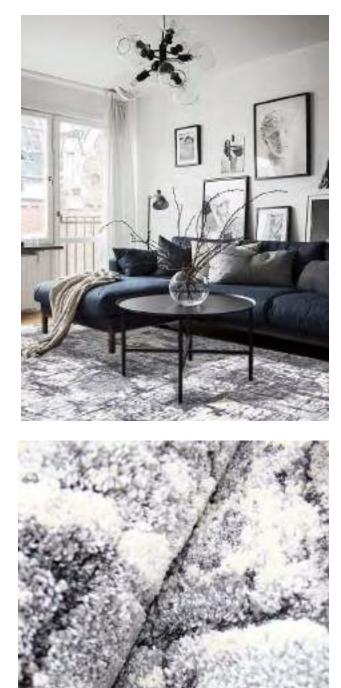

The super soft frise collection in grey neutral tones and bright colour accents combined into a wide range of design themes: brushes, geometrical and floral patterns, swirls and stripes.

### Name: Diamond 24103-R | Less 20%

| Size: | 160 x 230 cm | (5'3" x 7'6")   | Php |         |
|-------|--------------|-----------------|-----|---------|
|       | 200 x 290 cm | (6'6" x 9'5")   |     | 37, 495 |
|       | 240 x 340 cm | (7'9" x 11'2")  |     | 52, 495 |
|       | 280 x 400 cm | (9'2" x 13'1")  |     | 71, 995 |
|       | 320 x 460 cm | (10'5"x 15'1")  |     |         |
|       | 400 x 580 cm | (13'1" x 19'0") |     |         |
|       |              |                 |     |         |