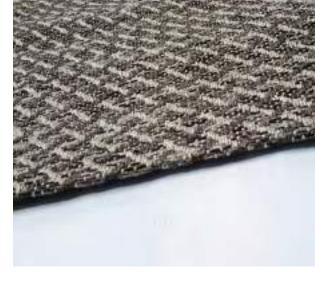

| Php | 49, 995 |
|-----|---------|
|     | 79, 995 |

The unique elegant look of the luxurious high-low pile Contour Collection is achieved by combining three different yarn types, which results in a high-end 3D-relief effect with a refined velvety sheen. Every pattern was carefully designed to obtain the most sophisticated contours and beautiful outlines. The soft, rich neutral tones guarantee a perfect match in all kinds of interior décor and will certainly add elegance and grandeur to every living space.

| Name:<br>Color: | Contour 7315<br>572                                                          | 5-E                                               |     |                                |
|-----------------|------------------------------------------------------------------------------|---------------------------------------------------|-----|--------------------------------|
| Size:           | 160 x 230 cm<br>200 x 290 cm<br>240 x 340 cm<br>280 x 400 cm<br>320 x 460 cm | (6'6" x 9'5")<br>(7'9" x 11'2")<br>(9'2" x 13'1") | Php | 49, 995<br>79, 995<br>114, 995 |