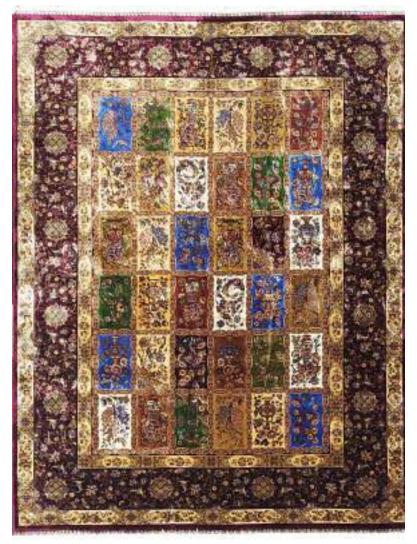

The Tabriz Collection boasts of intricate designs with 3 million design points per square meter. This precise pencil point definition for finite detail showcase the compelling sophistication of the collection with a combination of clarity and definition. Unbelievably super soft and very dense, our Tabriz collection rugs are heirloom quality made of 100% Bamboo Silk. The wide variety of premium oriental inspired designs and rich colors make this collection timeless and elegant in any room feature.

| Name:<br>Color: | Tabriz IS-081-S<br>D-Silver Pastel                                           | 1                                                 |     |                                |
|-----------------|------------------------------------------------------------------------------|---------------------------------------------------|-----|--------------------------------|
| Size:           | 150 x 220 cm<br>200 x 300 cm<br>240 x 340 cm<br>300 x 400 cm<br>320 x 460 cm | (6'6" x 9'9")<br>(7'9" x 11'2")<br>(9'9" x 13'1") | Php | 49, 995<br>79, 995<br>112, 495 |