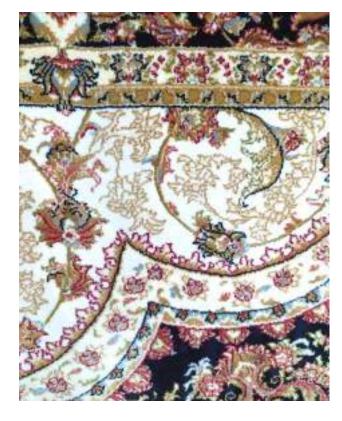

The Tabriz Collection boasts of intricate designs with 3 million design points per square meter. This precise pencil point definition for finite detail showcase the compelling sophistication of the collection with a combination of clarity and definition. Unbelievably super soft and very dense, our Tabriz collection rugs are heirloom quality made of 100% Bamboo Silk. The wide variety of premium oriental inspired designs and rich colors make this collection timeless and elegant in any room feature.