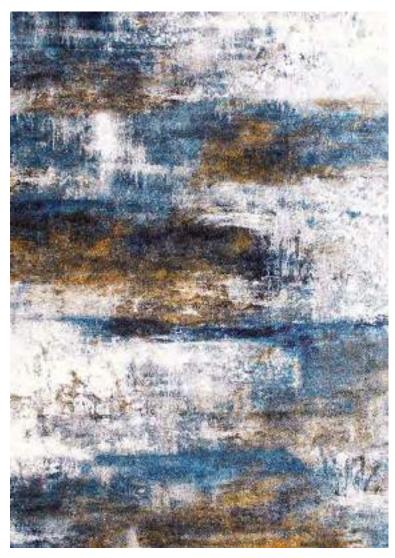

Eurobel SM North Edsa Interior Zone (02) 8247 0675

Eurobel Ortigas Home Depot (02) 8451-2764

The elegant, unique look of the luxurious Abstract Collection is generated by a keen combination of three different yarn types resulting in a high-end 3D effect with a refined velvety sheen. Every pattern was carefully designed to obtain the most sophisticated contours and beautiful outlines.

This collection can be customized to your size requirements.

RUGS

| Name:  | Abstract 2310-BL-E       |      |
|--------|--------------------------|------|
| Color: | Beige 680                |      |
| Size:  | 160 x 230 cm (5'3" x 7'6 | 5″)  |
|        | 200 x 290 cm (6'6" x 9'5 |      |
|        | 240 x 340 cm (7'9" x 11  | '2") |
|        | 280 x 400 cm (9'2" x 13  | '1") |

320 x 460 cm (10'5"x 15'1") 400 x 580 cm (13'1" x 19'0")

| Php | 33, 495  |
|-----|----------|
|     | 52, 495  |
|     | 73, 495  |
|     | 99, 995  |
|     | 134, 995 |
|     |          |

The elegant, unique look of the luxurious Abstract Collection is generated by a keen combination of three different yarn types resulting in a high-end 3D effect with a refined velvety sheen. Every pattern was carefully designed to obtain the most sophisticated contours and beautiful outlines.