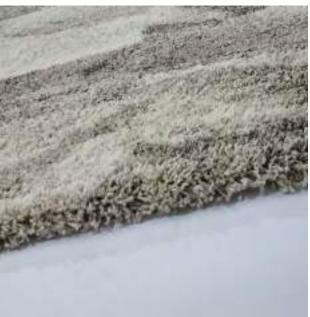

| Php | 49, 995 |
|-----|---------|
|     | 79, 995 |

The unique elegant look of the luxurious high-low pile Contour Collection is achieved by combining three different yarn types, which results in a high-end 3D-relief effect with a refined velvety sheen. Every pattern was carefully designed to obtain the most sophisticated contours and beautiful outlines. The soft, rich neutral tones guarantee a perfect match in all kinds of interior décor and will certainly add elegance and grandeur to every living space.

| Name:<br>Color: | Contour 7315<br>572                                                          | 5-E                                               |     |                                |
|-----------------|------------------------------------------------------------------------------|---------------------------------------------------|-----|--------------------------------|
| Size:           | 160 x 230 cm<br>200 x 290 cm<br>240 x 340 cm<br>280 x 400 cm<br>320 x 460 cm | (6'6" x 9'5")<br>(7'9" x 11'2")<br>(9'2" x 13'1") | Php | 49, 995<br>79, 995<br>114, 995 |