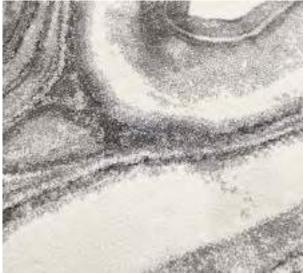

Eurobel SM North Edsa Interior Zone (02) 8247 0675

Eurobel Ortigas Home Depot (02) 8451-2764

The elegant, unique look of the luxurious Abstract Collection is generated by a keen combination of three different yarn types resulting in a high-end 3D effect with a refined velvety sheen. Every pattern was carefully designed to obtain the most sophisticated contours and beautiful outlines.

This collection can be customized to your size requirements.

RUGS

| Name:  | Abstract 2310-BL-E       |      |
|--------|--------------------------|------|
| Color: | Beige 680                |      |
| Size:  | 160 x 230 cm (5'3" x 7'6 | 5″)  |
|        | 200 x 290 cm (6'6" x 9'5 |      |
|        | 240 x 340 cm (7'9" x 11  | '2") |
|        | 280 x 400 cm (9'2" x 13  | '1") |

320 x 460 cm (10'5"x 15'1") 400 x 580 cm (13'1" x 19'0")

| Php | 33, 495  |
|-----|----------|
|     | 52, 495  |
|     | 73, 495  |
|     | 99, 995  |
|     | 134, 995 |
|     |          |

The elegant, unique look of the luxurious Abstract Collection is generated by a keen combination of three different yarn types resulting in a high-end 3D effect with a refined velvety sheen. Every pattern was carefully designed to obtain the most sophisticated contours and beautiful outlines.