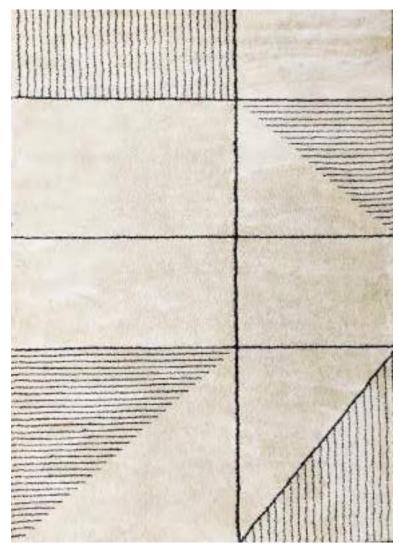

| Php | 49, 995 |
|-----|---------|
|     | 79, 995 |

The unique elegant look of the luxurious high-low pile Contour Collection is achieved by combining three different yarn types, which results in a high-end 3D-relief effect with a refined velvety sheen. Every pattern was carefully designed to obtain the most sophisticated contours and beautiful outlines. The soft, rich neutral tones guarantee a perfect match in all kinds of interior décor and will certainly add elegance and grandeur to every living space.

| Name:<br>Color: | Contour 7315<br>572                                                          | 5-E                                               |     |                                |
|-----------------|------------------------------------------------------------------------------|---------------------------------------------------|-----|--------------------------------|
| Size:           | 160 x 230 cm<br>200 x 290 cm<br>240 x 340 cm<br>280 x 400 cm<br>320 x 460 cm | (6'6" x 9'5")<br>(7'9" x 11'2")<br>(9'2" x 13'1") | Php | 49, 995<br>79, 995<br>114, 995 |