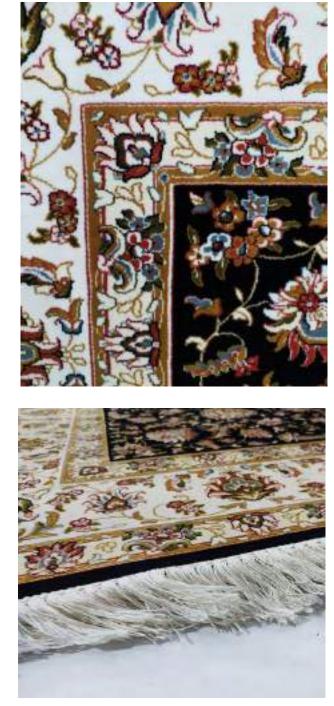

The Tabriz Collection boasts of intricate designs with 3 million design points per square meter. This precise pencil point definition for finite detail showcase the compelling sophistication of the collection with a combination of clarity and definition. Unbelievably super soft and very dense, our Tabriz collection rugs are heirloom quality made of 100% Bamboo Silk. The wide variety of premium oriental inspired designs and rich colors make this collection timeless and elegant in any room feature.

| Name:<br>Color: | Tabriz IS-081-S<br>D-Silver Pastel                                           | 1                                                 |     |                                |
|-----------------|------------------------------------------------------------------------------|---------------------------------------------------|-----|--------------------------------|
| Size:           | 150 x 220 cm<br>200 x 300 cm<br>240 x 340 cm<br>300 x 400 cm<br>320 x 460 cm | (6'6" x 9'9")<br>(7'9" x 11'2")<br>(9'9" x 13'1") | Php | 49, 995<br>79, 995<br>112, 495 |