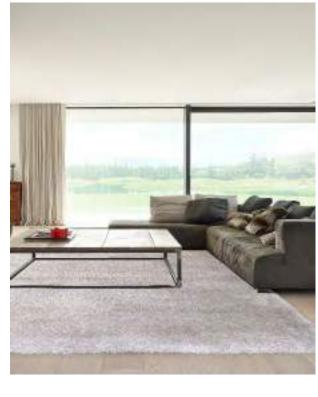

Eurobel SM North Edsa Interior Zone (02) 8247 0675

Eurobel Ortigas Home Depot (02) 8451-2764

The elegant, unique look of the luxurious Abstract Collection is generated by a keen combination of three different yarn types resulting in a high-end 3D effect with a refined velvety sheen. Every pattern was carefully designed to obtain the most sophisticated contours and beautiful outlines.

This collection can be customized to your size requirements.

RUGS

| Name:  | Abstract 2310-BL-E       |      |
|--------|--------------------------|------|
| Color: | Beige 680                |      |
| Size:  | 160 x 230 cm (5'3" x 7'6 | 5″)  |
|        | 200 x 290 cm (6'6" x 9'5 |      |
|        | 240 x 340 cm (7'9" x 11  | '2") |
|        | 280 x 400 cm (9'2" x 13  | '1") |