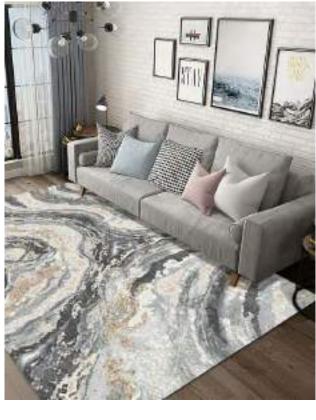

Eurobel SM North Edsa Interior Zone (02) 8247 0675

Eurobel Ortigas Home Depot (02) 8451-2764

The elegant, unique look of the luxurious Abstract Collection is generated by a keen combination of three different yarn types resulting in a high-end 3D effect with a refined velvety sheen. Every pattern was carefully designed to obtain the most sophisticated contours and beautiful outlines.

This collection can be customized to your size requirements.

RUGS

| Name:  | Abstract 2310-BL-E       |      |
|--------|--------------------------|------|
| Color: | Beige 680                |      |
| Size:  | 160 x 230 cm (5'3" x 7'6 | 5″)  |
|        | 200 x 290 cm (6'6" x 9'5 |      |
|        | 240 x 340 cm (7'9" x 11  | '2") |
|        | 280 x 400 cm (9'2" x 13  | '1") |