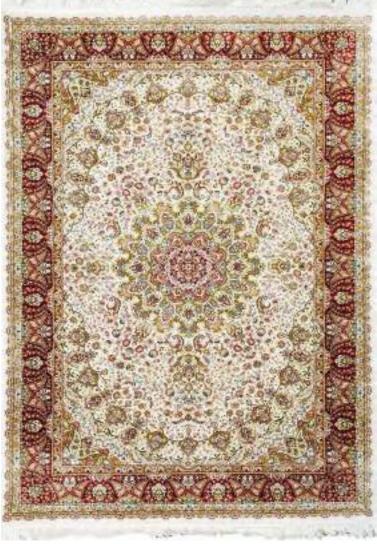

The Tabriz Collection boasts of intricate designs with 3 million design points per square meter. This precise pencil point definition for finite detail showcase the compelling sophistication of the collection with a combination of clarity and definition. Unbelievably super soft and very dense, our Tabriz collection rugs are heirloom quality made of 100% Bamboo Silk. The wide variety of premium oriental inspired designs and rich colors make this collection timeless and elegant in any room feature.

| Name:<br>Color: | Tabriz IS-081-S<br>D-Silver Pastel                                           | 1                                                 |     |                                |
|-----------------|------------------------------------------------------------------------------|---------------------------------------------------|-----|--------------------------------|
| Size:           | 150 x 220 cm<br>200 x 300 cm<br>240 x 340 cm<br>300 x 400 cm<br>320 x 460 cm | (6'6" x 9'9")<br>(7'9" x 11'2")<br>(9'9" x 13'1") | Php | 49, 995<br>79, 995<br>112, 495 |