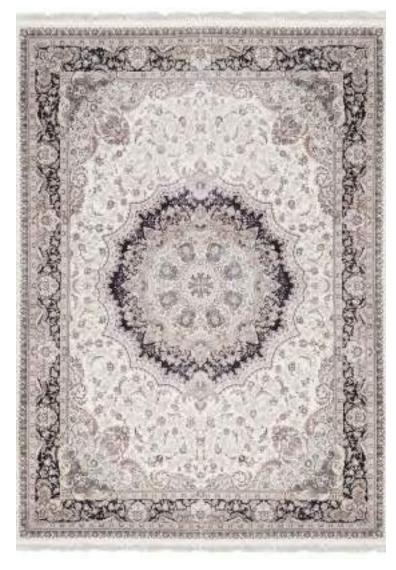

The Tabriz Collection boasts of intricate designs with 3 million design points per square meter. This precise pencil point definition for finite detail showcase the compelling sophistication of the collection with a combination of clarity and definition. Unbelievably super soft and very dense, our Tabriz collection rugs are heirloom quality made of 100% Bamboo Silk. The wide variety of premium oriental inspired designs and rich colors make this collection timeless and elegant in any room feature.

| Name:<br>Color: | Tabriz IS-081-S<br>D-Silver Pastel                                           | 1                                                 |     |                                |
|-----------------|------------------------------------------------------------------------------|---------------------------------------------------|-----|--------------------------------|
| Size:           | 150 x 220 cm<br>200 x 300 cm<br>240 x 340 cm<br>300 x 400 cm<br>320 x 460 cm | (6'6" x 9'9")<br>(7'9" x 11'2")<br>(9'9" x 13'1") | Php | 49, 995<br>79, 995<br>112, 495 |