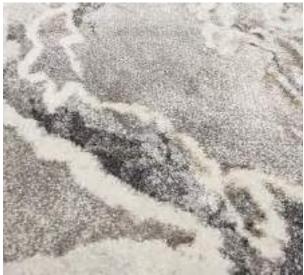

Eurobel SM North Edsa Interior Zone (02) 8247 0675

Eurobel Ortigas Home Depot (02) 8451-2764

The elegant, unique look of the luxurious Abstract Collection is generated by a keen combination of three different yarn types resulting in a high-end 3D effect with a refined velvety sheen. Every pattern was carefully designed to obtain the most sophisticated contours and beautiful outlines.

This collection can be customized to your size requirements.

RUGS

| Name:  | Abstract 2310-BL-E       |      |
|--------|--------------------------|------|
| Color: | Beige 680                |      |
| Size:  | 160 x 230 cm (5'3" x 7'6 | 5″)  |
|        | 200 x 290 cm (6'6" x 9'5 |      |
|        | 240 x 340 cm (7'9" x 11  | '2") |
|        | 280 x 400 cm (9'2" x 13  | '1") |