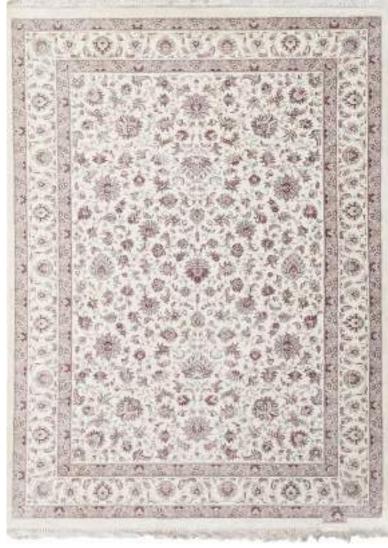

The Tabriz Collection boasts of intricate designs with 3 million design points per square meter. This precise pencil point definition for finite detail showcase the compelling sophistication of the collection with a combination of clarity and definition. Unbelievably super soft and very dense, our Tabriz collection rugs are heirloom quality made of 100% Bamboo Silk. The wide variety of premium oriental inspired designs and rich colors make this collection timeless and elegant in any room feature.

| Name:<br>Color: | Tabriz IS-081-S<br>D-Silver Pastel                                           | 1                                                 |     |                                |
|-----------------|------------------------------------------------------------------------------|---------------------------------------------------|-----|--------------------------------|
| Size:           | 150 x 220 cm<br>200 x 300 cm<br>240 x 340 cm<br>300 x 400 cm<br>320 x 460 cm | (6'6" x 9'9")<br>(7'9" x 11'2")<br>(9'9" x 13'1") | Php | 49, 995<br>79, 995<br>112, 495 |