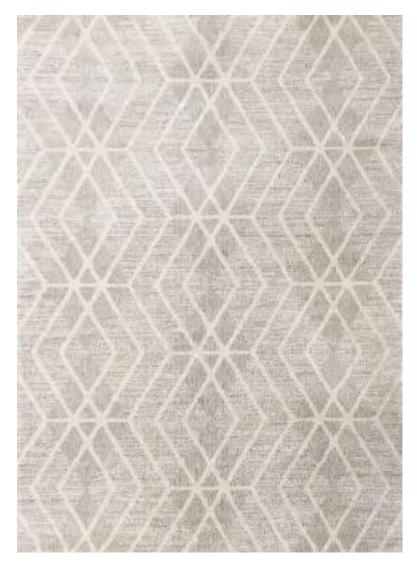

2021 CATALOG | www.eurobel.com.ph

The unique elegant look of the luxurious high-low pile Contour Collection is achieved by combining three different yarn types, which results in a high-end 3D-relief effect with a refined velvety sheen. Every pattern was carefully designed to obtain the most sophisticated contours and beautiful outlines. The soft, rich neutral tones guarantee a perfect match in all kinds of interior décor and will certainly add elegance and grandeur to every living space.

| Name:<br>Color: | Contour 7315<br>573                                                          | 9-E                                               |     |                    |
|-----------------|------------------------------------------------------------------------------|---------------------------------------------------|-----|--------------------|
| Size:           | 160 x 230 cm<br>200 x 290 cm<br>240 x 340 cm<br>280 x 400 cm<br>320 x 460 cm | (6'6" × 9'5")<br>(7'9" × 11'2")<br>(9'2" × 13'1") | Php | 49, 995<br>79, 995 |