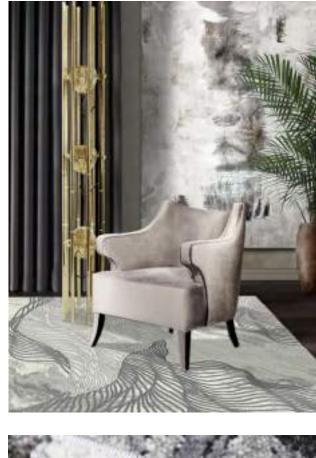

Eurobel SM North Edsa Interior Zone (02) 8247 0675

Eurobel Ortigas Home Depot (02) 8451-2764

The elegant, unique look of the luxurious Abstract Collection is generated by a keen combination of three different yarn types resulting in a high-end 3D effect with a refined velvety sheen. Every pattern was carefully designed to obtain the most sophisticated contours and beautiful outlines.

This collection can be customized to your size requirements.

RUGS

| Name:  | Abstract 2310-BL-E       |      |
|--------|--------------------------|------|
| Color: | Beige 680                |      |
| Size:  | 160 x 230 cm (5'3" x 7'6 | 5″)  |
|        | 200 x 290 cm (6'6" x 9'5 |      |
|        | 240 x 340 cm (7'9" x 11  | '2") |
|        | 280 x 400 cm (9'2" x 13  | '1") |