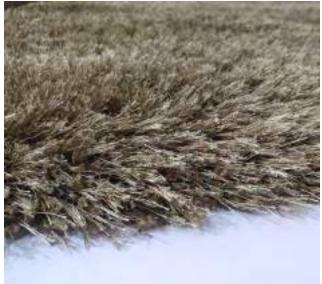

This collection can be customized to your size requirements.

RUGS

| Name:  | Abstract 2310-BL-E       |      |
|--------|--------------------------|------|
| Color: | Beige 680                |      |
| Size:  | 160 x 230 cm (5'3" x 7'6 | 5″)  |
|        | 200 x 290 cm (6'6" x 9'5 |      |
|        | 240 x 340 cm (7'9" x 11  | '2") |
|        | 280 x 400 cm (9'2" x 13  | '1") |