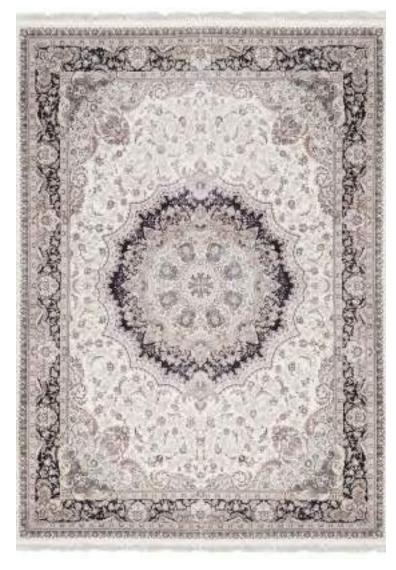

The Tabriz Collection boasts of intricate designs with 3 million design points per square meter. This precise pencil point definition for finite detail showcase the compelling sophistication of the collection with a combination of clarity and definition. Unbelievably super soft and very dense, our Tabriz collection rugs are heirloom quality made of 100% Bamboo Silk. The wide variety of premium oriental inspired designs and rich colors make this collection timeless and elegant in any room feature.