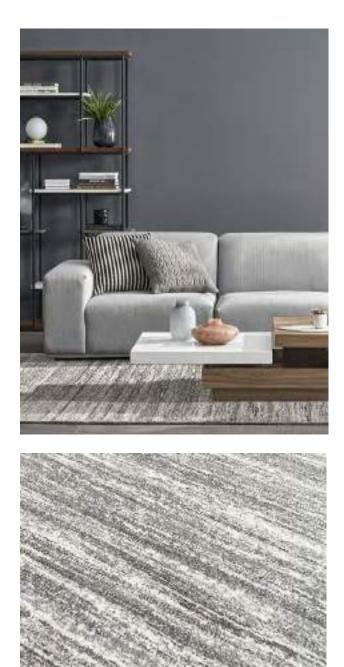

| ES A |  |
|------|--|
|      |  |
|      |  |

| Name:  | Arianna-R   Less 20%         |
|--------|------------------------------|
| Color: | Beige E-6003                 |
| Size:  | 160 x 230 cm (5'3" x 7'6")   |
|        | 200 x 290 cm (6'6" x 9'5")   |
|        | 240 x 340 cm (7'9" x 11'2")  |
|        | 280 x 400 cm (9'2" x 13'1")  |
|        | 320 x 460 cm (10'5"x 15'1")  |
|        | 400 x 580 cm (13'1" x 19'0") |
|        |                              |

eurobel

RUGS

| Php | 17, 995 |
|-----|---------|
|     | 29, 995 |

| Name:<br>Color: | Arianna-R  <br>Blue E-6014 | Less 20%        |
|-----------------|----------------------------|-----------------|
| Size:           | 160 x 230 cm               | (5'3" x 7'6")   |
|                 | 200 x 290 cm               | (6'6" x 9'5")   |
|                 | 240 x 340 cm               | (7'9" x 11'2")  |
|                 | 280 x 400 cm               | (9'2" x 13'1")  |
|                 | 320 x 460 cm               | (10'5"x 15'1")  |
|                 | 400 x 580 cm               | (13'1" x 19'0") |
| eurobel         |                            |                 |