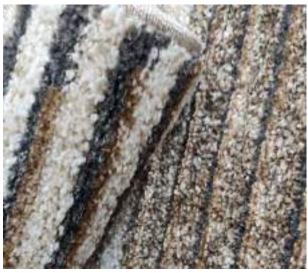

Eurobel SM North Edsa Interior Zone (02) 8247 0675

Eurobel Ortigas Home Depot (02) 8451-2764

The elegant, unique look of the luxurious Abstract Collection is generated by a keen combination of three different yarn types resulting in a high-end 3D effect with a refined velvety sheen. Every pattern was carefully designed to obtain the most sophisticated contours and beautiful outlines.

This collection can be customized to your size requirements.

RUGS

| Name:  | Abstract 2310-BL-E       |      |
|--------|--------------------------|------|
| Color: | Beige 680                |      |
| Size:  | 160 x 230 cm (5'3" x 7'6 | 5″)  |
|        | 200 x 290 cm (6'6" x 9'5 |      |
|        | 240 x 340 cm (7'9" x 11  | '2") |
|        | 280 x 400 cm (9'2" x 13  | '1") |