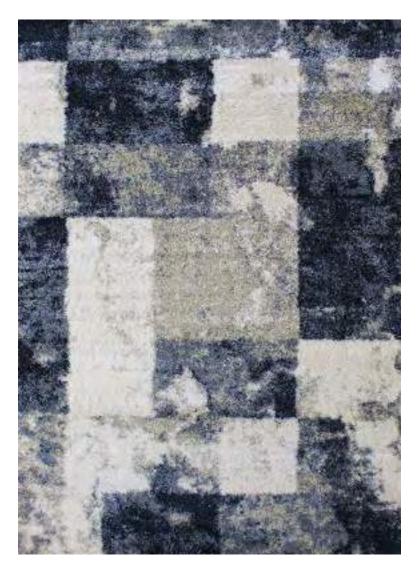

The Conga Rugs are real eye-catchers with their vibrant color palette and unique contemporary design. They boost every room by adding a soft touch of glamour. The pile is a blend of micro-set polypropylene yarn and strands of fine polyester to provide punctuation of glimmer and sophisticated style.

eurobe

RUGS

| Name:<br>Color: | Conga 65801<br>368                                                           | -E                                                |
|-----------------|------------------------------------------------------------------------------|---------------------------------------------------|
| Size:           | 160 x 230 cm<br>200 x 290 cm<br>240 x 340 cm<br>280 x 400 cm<br>320 x 460 cm | (6'6" x 9'5")<br>(7'9" x 11'2")<br>(9'2" x 13'1") |