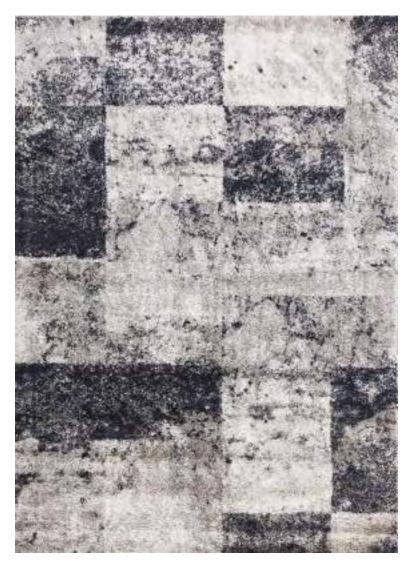

Eurobel SM North Edsa Interior Zone (02) 8247 0675

Eurobel Ortigas Home Depot (02) 8451-2764

The elegant, unique look of the luxurious Abstract Collection is generated by a keen combination of three different yarn types resulting in a high-end 3D effect with a refined velvety sheen. Every pattern was carefully designed to obtain the most sophisticated contours and beautiful outlines.

This collection can be customized to your size requirements.

RUGS

| Name:  | Abstract 2310-BL-E       |      |
|--------|--------------------------|------|
| Color: | Beige 680                |      |
| Size:  | 160 x 230 cm (5'3" x 7'6 | 5″)  |
|        | 200 x 290 cm (6'6" x 9'5 |      |
|        | 240 x 340 cm (7'9" x 11  | '2") |
|        | 280 x 400 cm (9'2" x 13  | '1") |