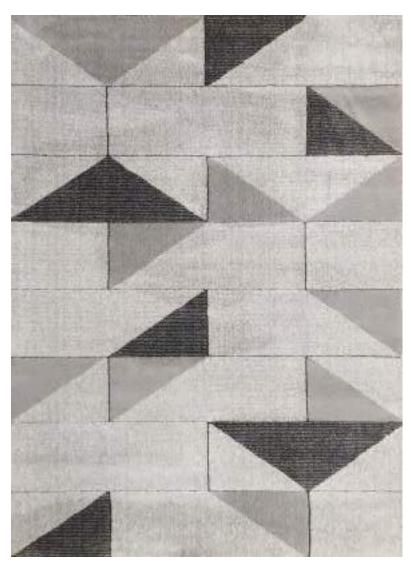

Eurobel SM North Edsa Interior Zone (02) 8247 0675

Eurobel Ortigas Home Depot (02) 8451-2764

The elegant, unique look of the luxurious Abstract Collection is generated by a keen combination of three different yarn types resulting in a high-end 3D effect with a refined velvety sheen. Every pattern was carefully designed to obtain the most sophisticated contours and beautiful outlines.

This collection can be customized to your size requirements.

RUGS

| Name:  | Abstract 2310-BL-E       |      |
|--------|--------------------------|------|
| Color: | Beige 680                |      |
| Size:  | 160 x 230 cm (5'3" x 7'6 | 5″)  |
|        | 200 x 290 cm (6'6" x 9'5 |      |
|        | 240 x 340 cm (7'9" x 11  | '2") |
|        | 280 x 400 cm (9'2" x 13  | '1") |

320 x 460 cm (10'5"x 15'1") 400 x 580 cm (13'1" x 19'0")

| Php | 33, 495  |
|-----|----------|
|     | 52, 495  |
|     | 73, 495  |
|     | 99, 995  |
|     | 134, 995 |
|     |          |

The elegant, unique look of the luxurious Abstract Collection is generated by a keen combination of three different yarn types resulting in a high-end 3D effect with a refined velvety sheen. Every pattern was carefully designed to obtain the most sophisticated contours and beautiful outlines.