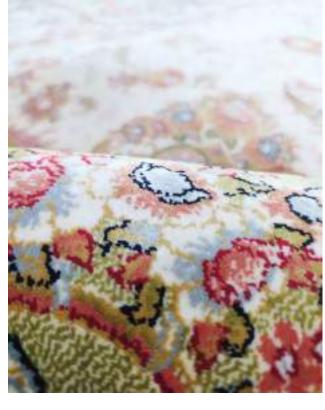

The Tabriz Collection boasts of intricate designs with 3 million design points per square meter. This precise pencil point definition for finite detail showcase the compelling sophistication of the collection with a combination of clarity and definition. Unbelievably super soft and very dense, our Tabriz collection rugs are heirloom quality made of 100% Bamboo Silk. The wide variety of premium oriental inspired designs and rich colors make this collection timeless and elegant in any room feature.

| Name:<br>Color: | Tabriz IS-081-S<br>D-Silver Pastel                                           | 1                                                 |     |                                |
|-----------------|------------------------------------------------------------------------------|---------------------------------------------------|-----|--------------------------------|
| Size:           | 150 x 220 cm<br>200 x 300 cm<br>240 x 340 cm<br>300 x 400 cm<br>320 x 460 cm | (6'6" x 9'9")<br>(7'9" x 11'2")<br>(9'9" x 13'1") | Php | 49, 995<br>79, 995<br>112, 495 |