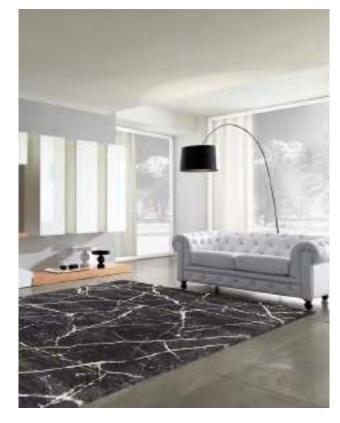

320 x 460 cm (10'5"x 15'1") 400 x 580 cm (13'1" x 19'0")

| Php | 33, 495  |
|-----|----------|
|     | 52, 495  |
|     | 73, 495  |
|     | 99, 995  |
|     | 134, 995 |
|     |          |

The elegant, unique look of the luxurious Abstract Collection is generated by a keen combination of three different yarn types resulting in a high-end 3D effect with a refined velvety sheen. Every pattern was carefully designed to obtain the most sophisticated contours and beautiful outlines.

This collection can be customized to your size requirements.

| Name:  | Abstract 2310-BL-E |
|--------|--------------------|
| Color: | Stone 945          |

RUGS

 Size:
 160 x 230 cm (5'3" x 7'6")

 200 x 290 cm (6'6" x 9'5")