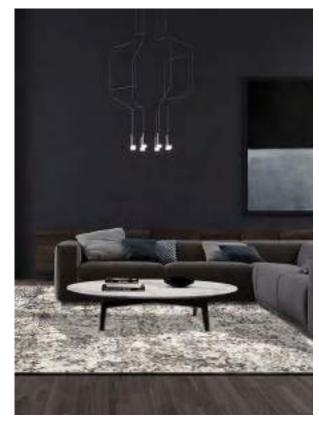

| Php | 49, 995 |
|-----|---------|
|     | 79, 995 |

The unique elegant look of the luxurious high-low pile Contour Collection is achieved by combining three different yarn types, which results in a high-end 3D-relief effect with a refined velvety sheen. Every pattern was carefully designed to obtain the most sophisticated contours and beautiful outlines. The soft, rich neutral tones guarantee a perfect match in all kinds of interior décor and will certainly add elegance and grandeur to every living space.

| Name:<br>Color: | Contour 7315<br>572                                                          | 5-E                                               |     |                                |
|-----------------|------------------------------------------------------------------------------|---------------------------------------------------|-----|--------------------------------|
| Size:           | 160 x 230 cm<br>200 x 290 cm<br>240 x 340 cm<br>280 x 400 cm<br>320 x 460 cm | (6'6" x 9'5")<br>(7'9" x 11'2")<br>(9'2" x 13'1") | Php | 49, 995<br>79, 995<br>114, 995 |