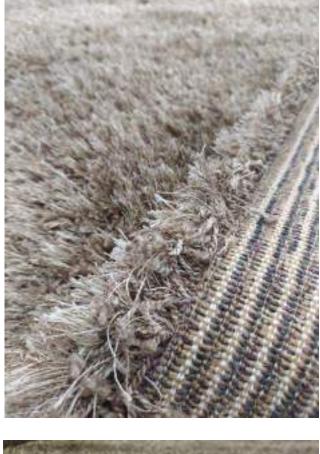

Eurobel SM North Edsa Interior Zone (02) 8247 0675

Eurobel Ortigas Home Depot (02) 8451-2764

The elegant, unique look of the luxurious Abstract Collection is generated by a keen combination of three different yarn types resulting in a high-end 3D effect with a refined velvety sheen. Every pattern was carefully designed to obtain the most sophisticated contours and beautiful outlines.

This collection can be customized to your size requirements.

RUGS

| Name:  | Abstract 2310-BL-E       |      |
|--------|--------------------------|------|
| Color: | Beige 680                |      |
| Size:  | 160 x 230 cm (5'3" x 7'6 | 5″)  |
|        | 200 x 290 cm (6'6" x 9'5 |      |
|        | 240 x 340 cm (7'9" x 11  | '2") |
|        | 280 x 400 cm (9'2" x 13  | '1") |