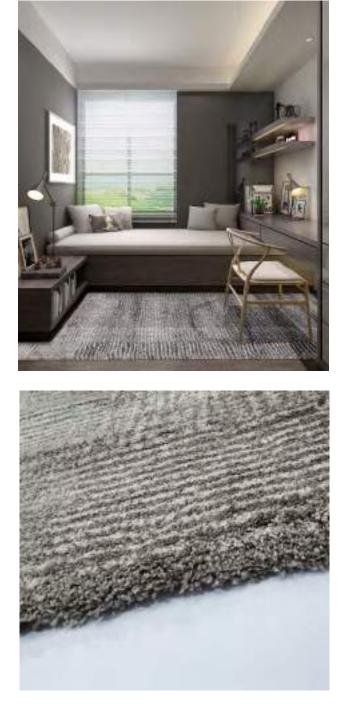

| Php | 49, 995 |
|-----|---------|
|     | 79, 995 |

The unique elegant look of the luxurious high-low pile Contour Collection is achieved by combining three different yarn types, which results in a high-end 3D-relief effect with a refined velvety sheen. Every pattern was carefully designed to obtain the most sophisticated contours and beautiful outlines. The soft, rich neutral tones guarantee a perfect match in all kinds of interior décor and will certainly add elegance and grandeur to every living space.

| Name:<br>Color: | Contour 7315<br>572                                                          | 5-E                                               |     |                                |
|-----------------|------------------------------------------------------------------------------|---------------------------------------------------|-----|--------------------------------|
| Size:           | 160 x 230 cm<br>200 x 290 cm<br>240 x 340 cm<br>280 x 400 cm<br>320 x 460 cm | (6'6" x 9'5")<br>(7'9" x 11'2")<br>(9'2" x 13'1") | Php | 49, 995<br>79, 995<br>114, 995 |