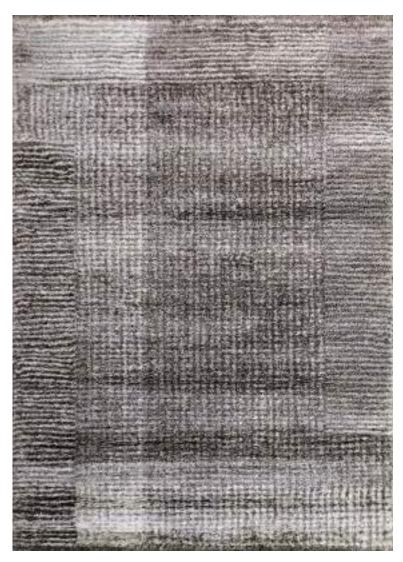

| Php | 49, 995 |
|-----|---------|
|     | 79, 995 |

The unique elegant look of the luxurious high-low pile Contour Collection is achieved by combining three different yarn types, which results in a high-end 3D-relief effect with a refined velvety sheen. Every pattern was carefully designed to obtain the most sophisticated contours and beautiful outlines. The soft, rich neutral tones guarantee a perfect match in all kinds of interior décor and will certainly add elegance and grandeur to every living space.

| Name:<br>Color: | Contour 7315<br>572                                                          | 5-E                                               |     |                                |
|-----------------|------------------------------------------------------------------------------|---------------------------------------------------|-----|--------------------------------|
| Size:           | 160 x 230 cm<br>200 x 290 cm<br>240 x 340 cm<br>280 x 400 cm<br>320 x 460 cm | (6'6" x 9'5")<br>(7'9" x 11'2")<br>(9'2" x 13'1") | Php | 49, 995<br>79, 995<br>114, 995 |