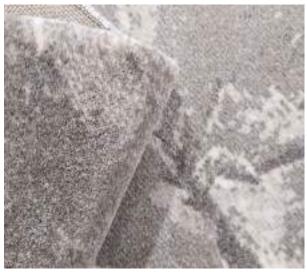

| Php | 49, 995 |
|-----|---------|
|     | 79, 995 |

The unique elegant look of the luxurious high-low pile Contour Collection is achieved by combining three different yarn types, which results in a high-end 3D-relief effect with a refined velvety sheen. Every pattern was carefully designed to obtain the most sophisticated contours and beautiful outlines. The soft, rich neutral tones guarantee a perfect match in all kinds of interior décor and will certainly add elegance and grandeur to every living space.