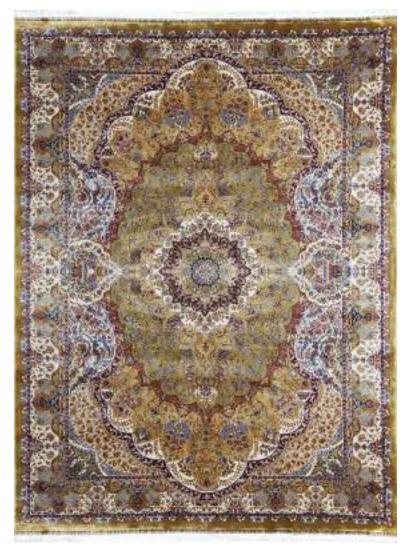

The Tabriz Collection boasts of intricate designs with 3 million design points per square meter. This precise pencil point definition for finite detail showcase the compelling sophistication of the collection with a combination of clarity and definition. Unbelievably super soft and very dense, our Tabriz collection rugs are heirloom quality made of 100% Bamboo Silk. The wide variety of premium oriental inspired designs and rich colors make this collection timeless and elegant in any room feature.

| Name:<br>Color: | Tabriz IS-081-S<br>D-Silver Pastel                                           | 1                                                 |     |                                |
|-----------------|------------------------------------------------------------------------------|---------------------------------------------------|-----|--------------------------------|
| Size:           | 150 x 220 cm<br>200 x 300 cm<br>240 x 340 cm<br>300 x 400 cm<br>320 x 460 cm | (6'6" x 9'9")<br>(7'9" x 11'2")<br>(9'9" x 13'1") | Php | 49, 995<br>79, 995<br>112, 495 |