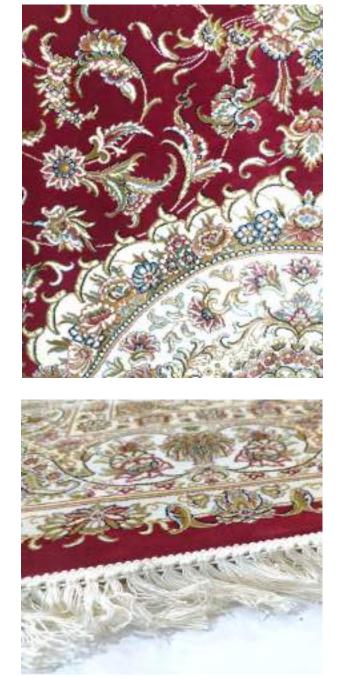

The Tabriz Collection boasts of intricate designs with 3 million design points per square meter. This precise pencil point definition for finite detail showcase the compelling sophistication of the collection with a combination of clarity and definition. Unbelievably super soft and very dense, our Tabriz collection rugs are heirloom quality made of 100% Bamboo Silk. The wide variety of premium oriental inspired designs and rich colors make this collection timeless and elegant in any room feature.

| Name:<br>Color: | Tabriz IS-081-S<br>D-Silver Pastel                                           | 1                                                 |     |                                |
|-----------------|------------------------------------------------------------------------------|---------------------------------------------------|-----|--------------------------------|
| Size:           | 150 x 220 cm<br>200 x 300 cm<br>240 x 340 cm<br>300 x 400 cm<br>320 x 460 cm | (6'6" x 9'9")<br>(7'9" x 11'2")<br>(9'9" x 13'1") | Php | 49, 995<br>79, 995<br>112, 495 |