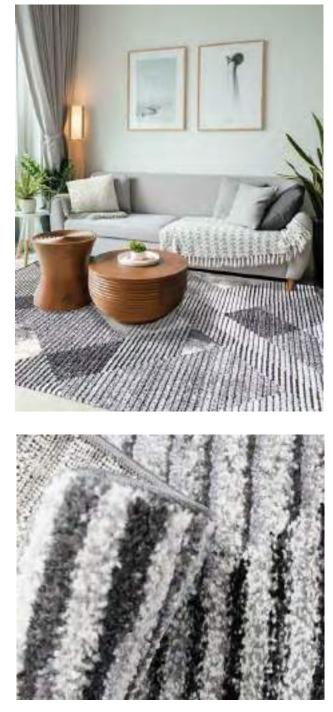

Eurobel SM North Edsa Interior Zone (02) 8247 0675

Eurobel Ortigas Home Depot (02) 8451-2764

The elegant, unique look of the luxurious Abstract Collection is generated by a keen combination of three different yarn types resulting in a high-end 3D effect with a refined velvety sheen. Every pattern was carefully designed to obtain the most sophisticated contours and beautiful outlines.

This collection can be customized to your size requirements.

RUGS

| Name:  | Abstract 2310-BL-E       |      |
|--------|--------------------------|------|
| Color: | Beige 680                |      |
| Size:  | 160 x 230 cm (5'3" x 7'6 | 5″)  |
|        | 200 x 290 cm (6'6" x 9'5 |      |
|        | 240 x 340 cm (7'9" x 11  | '2") |
|        | 280 x 400 cm (9'2" x 13  | '1") |