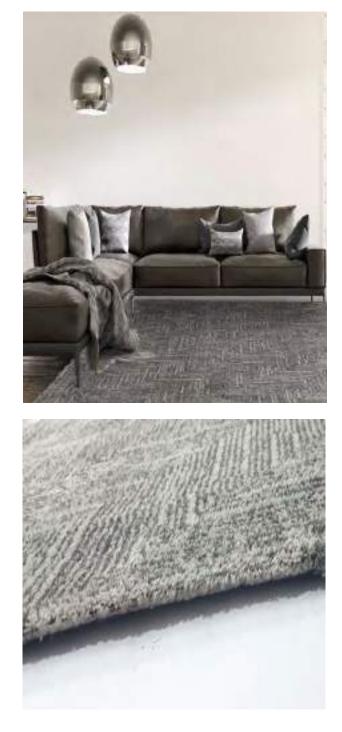

| Php | 49, 995 |
|-----|---------|
|     | 79, 995 |

The unique elegant look of the luxurious high-low pile Contour Collection is achieved by combining three different yarn types, which results in a high-end 3D-relief effect with a refined velvety sheen. Every pattern was carefully designed to obtain the most sophisticated contours and beautiful outlines. The soft, rich neutral tones guarantee a perfect match in all kinds of interior décor and will certainly add elegance and grandeur to every living space.

| Name:<br>Color: | Contour 7315<br>572                                                          | 5-E                                               |     |                                |
|-----------------|------------------------------------------------------------------------------|---------------------------------------------------|-----|--------------------------------|
| Size:           | 160 x 230 cm<br>200 x 290 cm<br>240 x 340 cm<br>280 x 400 cm<br>320 x 460 cm | (6'6" x 9'5")<br>(7'9" x 11'2")<br>(9'2" x 13'1") | Php | 49, 995<br>79, 995<br>114, 995 |