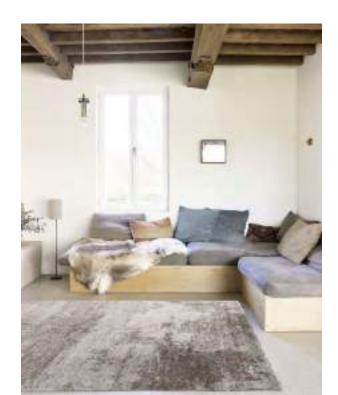

Eurobel SM North Edsa Interior Zone (02) 8247 0675

Eurobel Ortigas Home Depot (02) 8451-2764

The elegant, unique look of the luxurious Abstract Collection is generated by a keen combination of three different yarn types resulting in a high-end 3D effect with a refined velvety sheen. Every pattern was carefully designed to obtain the most sophisticated contours and beautiful outlines.

This collection can be customized to your size requirements.

RUGS

| Name:  | Abstract 2310-BL-E       |      |
|--------|--------------------------|------|
| Color: | Beige 680                |      |
| Size:  | 160 x 230 cm (5'3" x 7'6 | 5″)  |
|        | 200 x 290 cm (6'6" x 9'5 |      |
|        | 240 x 340 cm (7'9" x 11  | '2") |
|        | 280 x 400 cm (9'2" x 13  | '1") |