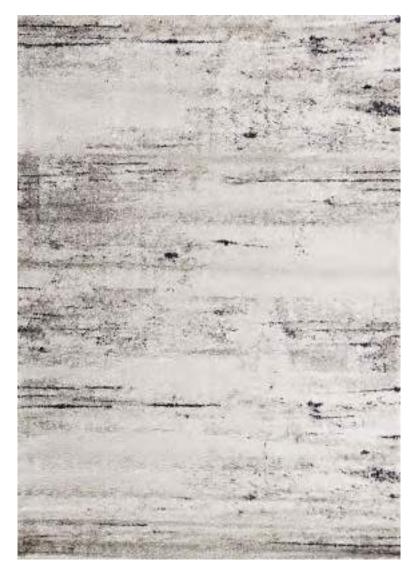

Eurobel SM North Edsa Interior Zone (02) 8247 0675

Eurobel Ortigas Home Depot (02) 8451-2764

The elegant, unique look of the luxurious Abstract Collection is generated by a keen combination of three different yarn types resulting in a high-end 3D effect with a refined velvety sheen. Every pattern was carefully designed to obtain the most sophisticated contours and beautiful outlines.

This collection can be customized to your size requirements.

RUGS

| Name:  | Abstract 2310-BL-E       |      |
|--------|--------------------------|------|
| Color: | Beige 680                |      |
| Size:  | 160 x 230 cm (5'3" x 7'6 | 5″)  |
|        | 200 x 290 cm (6'6" x 9'5 |      |
|        | 240 x 340 cm (7'9" x 11  | '2") |
|        | 280 x 400 cm (9'2" x 13  | '1") |

320 x 460 cm (10'5"x 15'1") 400 x 580 cm (13'1" x 19'0")

| Php | 33, 495  |
|-----|----------|
|     | 52, 495  |
|     | 73, 495  |
|     | 99, 995  |
|     | 134, 995 |
|     |          |

The elegant, unique look of the luxurious Abstract Collection is generated by a keen combination of three different yarn types resulting in a high-end 3D effect with a refined velvety sheen. Every pattern was carefully designed to obtain the most sophisticated contours and beautiful outlines.