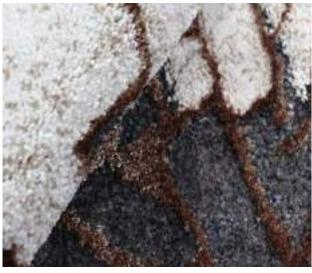

| Php | 49, 995 |
|-----|---------|
|     | 79, 995 |

The unique elegant look of the luxurious high-low pile Contour Collection is achieved by combining three different yarn types, which results in a high-end 3D-relief effect with a refined velvety sheen. Every pattern was carefully designed to obtain the most sophisticated contours and beautiful outlines. The soft, rich neutral tones guarantee a perfect match in all kinds of interior décor and will certainly add elegance and grandeur to every living space.

| Name:<br>Color: | Contour 7315<br>572                                                          | 5-E                                               |     |                                |
|-----------------|------------------------------------------------------------------------------|---------------------------------------------------|-----|--------------------------------|
| Size:           | 160 x 230 cm<br>200 x 290 cm<br>240 x 340 cm<br>280 x 400 cm<br>320 x 460 cm | (6'6" x 9'5")<br>(7'9" x 11'2")<br>(9'2" x 13'1") | Php | 49, 995<br>79, 995<br>114, 995 |