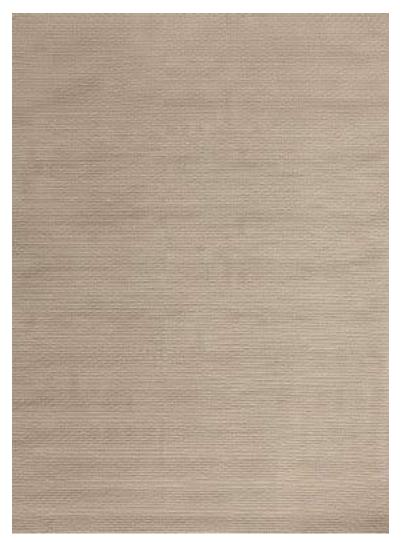

| Php | 17, 995 |
|-----|---------|
|     | 29, 995 |

A stunning, extensive collection of *beau-tiful*, well-balanced patterns in a selection of exciting and trend-forward colors that will certainly enhance any space. The well-defined micro-set polypropylene yarn adds non-shedding softness to this refined, densely woven collection.

| Name:<br>Color: | Beau 56711-E<br>251                                                          |                                                   |
|-----------------|------------------------------------------------------------------------------|---------------------------------------------------|
| Size:           | 160 x 230 cm<br>200 x 290 cm<br>240 x 340 cm<br>280 x 400 cm<br>320 x 460 cm | (6'6" × 9'5")<br>(7'9" × 11'2")<br>(9'2" × 13'1") |

Php 33, 495

The Play Collection is made of 100% polyester microfiber pile that ensures unrivaled softness and a subtle velvety sheen. The timeless colors of this collection along with the trendiest designs and modern patterns, will certainly enhance every type of decor. These rugs are durable and non-shedding for long lasting comfort.