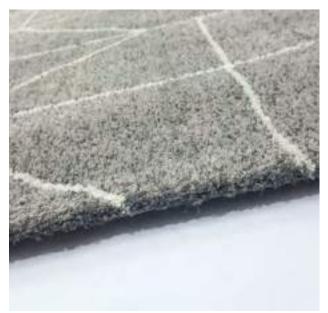

| Php | 49, 995 |
|-----|---------|
|     | 79, 995 |

The unique elegant look of the luxurious high-low pile Contour Collection is achieved by combining three different yarn types, which results in a high-end 3D-relief effect with a refined velvety sheen. Every pattern was carefully designed to obtain the most sophisticated contours and beautiful outlines. The soft, rich neutral tones guarantee a perfect match in all kinds of interior décor and will certainly add elegance and grandeur to every living space.

2021 CATALOG | www.eurobel.com.ph

The unique elegant look of the luxurious high-low pile Contour Collection is achieved by combining three different yarn types, which results in a high-end 3D-relief effect with a refined velvety sheen. Every pattern was carefully designed to obtain the most sophisticated contours and beautiful outlines. The soft, rich neutral tones guarantee a perfect match in all kinds of interior décor and will certainly add elegance and grandeur to every living space.

The unique elegant look of the luxurious high-low pile Contour Collection is achieved by combining three different yarn types, which results in a high-end 3D-relief effect with a refined velvety sheen. Every pattern was carefully designed to obtain the most sophisticated contours and beautiful outlines. The soft, rich neutral tones guarantee a perfect match in all kinds of interior décor and will certainly add elegance and grandeur to every living space.