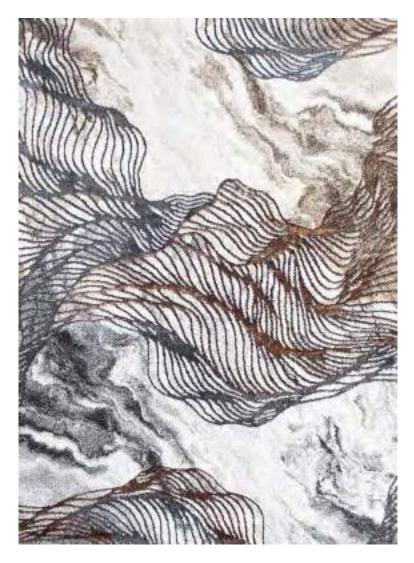

Eurobel SM North Edsa Interior Zone (02) 8247 0675

Eurobel Ortigas Home Depot (02) 8451-2764

The elegant, unique look of the luxurious Abstract Collection is generated by a keen combination of three different yarn types resulting in a high-end 3D effect with a refined velvety sheen. Every pattern was carefully designed to obtain the most sophisticated contours and beautiful outlines.

This collection can be customized to your size requirements.

RUGS

| Name:  | Abstract 2310-BL-E       |      |
|--------|--------------------------|------|
| Color: | Beige 680                |      |
| Size:  | 160 x 230 cm (5'3" x 7'6 | 5″)  |
|        | 200 x 290 cm (6'6" x 9'5 |      |
|        | 240 x 340 cm (7'9" x 11  | '2") |
|        | 280 x 400 cm (9'2" x 13  | '1") |