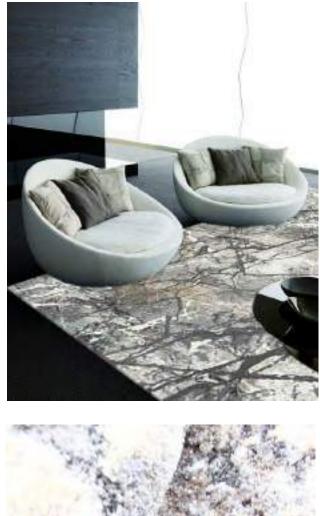

Eurobel SM North Edsa Interior Zone (02) 8247 0675

Eurobel Ortigas Home Depot (02) 8451-2764

The elegant, unique look of the luxurious Abstract Collection is generated by a keen combination of three different yarn types resulting in a high-end 3D effect with a refined velvety sheen. Every pattern was carefully designed to obtain the most sophisticated contours and beautiful outlines.

This collection can be customized to your size requirements.

RUGS

| Name:  | Abstract 2310-BL-E       |      |
|--------|--------------------------|------|
| Color: | Beige 680                |      |
| Size:  | 160 x 230 cm (5'3" x 7'6 | 5″)  |
|        | 200 x 290 cm (6'6" x 9'5 |      |
|        | 240 x 340 cm (7'9" x 11  | '2") |
|        | 280 x 400 cm (9'2" x 13  | '1") |