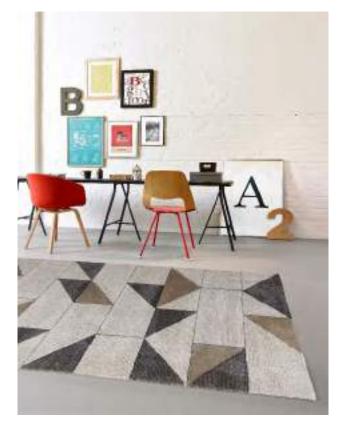

Eurobel SM North Edsa Interior Zone (02) 8247 0675

Eurobel Ortigas Home Depot (02) 8451-2764

The elegant, unique look of the luxurious Abstract Collection is generated by a keen combination of three different yarn types resulting in a high-end 3D effect with a refined velvety sheen. Every pattern was carefully designed to obtain the most sophisticated contours and beautiful outlines.

This collection can be customized to your size requirements.

RUGS

| Name:  | Abstract 2310-BL-E       |      |
|--------|--------------------------|------|
| Color: | Beige 680                |      |
| Size:  | 160 x 230 cm (5'3" x 7'6 | 5″)  |
|        | 200 x 290 cm (6'6" x 9'5 |      |
|        | 240 x 340 cm (7'9" x 11  | '2") |
|        | 280 x 400 cm (9'2" x 13  | '1") |

320 x 460 cm (10'5"x 15'1") 400 x 580 cm (13'1" x 19'0")

| Php | 33, 495  |
|-----|----------|
|     | 52, 495  |
|     | 73, 495  |
|     | 99, 995  |
|     | 134, 995 |
|     |          |

The elegant, unique look of the luxurious Abstract Collection is generated by a keen combination of three different yarn types resulting in a high-end 3D effect with a refined velvety sheen. Every pattern was carefully designed to obtain the most sophisticated contours and beautiful outlines.