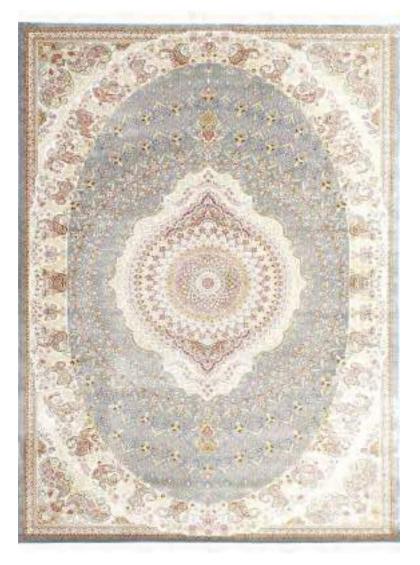

The Tabriz Collection boasts of intricate designs with 3 million design points per square meter. This precise pencil point definition for finite detail showcase the compelling sophistication of the collection with a combination of clarity and definition. Unbelievably super soft and very dense, our Tabriz collection rugs are heirloom quality made of 100% Bamboo Silk. The wide variety of premium oriental inspired designs and rich colors make this collection timeless and elegant in any room feature.

| Name:<br>Color: | Tabriz IS-081-S<br>D-Silver Pastel                                           | 1                                                 |     |                                |
|-----------------|------------------------------------------------------------------------------|---------------------------------------------------|-----|--------------------------------|
| Size:           | 150 x 220 cm<br>200 x 300 cm<br>240 x 340 cm<br>300 x 400 cm<br>320 x 460 cm | (6'6" x 9'9")<br>(7'9" x 11'2")<br>(9'9" x 13'1") | Php | 49, 995<br>79, 995<br>112, 495 |