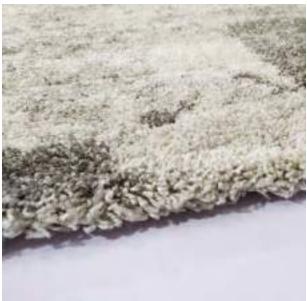

320 x 460 cm (10'5"x 15'1") 400 x 580 cm (13'1" x 19'0")

| Php | 33, 495  |
|-----|----------|
|     | 52, 495  |
|     | 73, 495  |
|     | 99, 995  |
|     | 134, 995 |
|     |          |

The elegant, unique look of the luxurious Abstract Collection is generated by a keen combination of three different yarn types resulting in a high-end 3D effect with a refined velvety sheen. Every pattern was carefully designed to obtain the most sophisticated contours and beautiful outlines.

This collection can be customized to your size requirements.

| Name:  | Abstract 2310-BL-E |
|--------|--------------------|
| Color: | Stone 945          |

RUGS

 Size:
 160 x 230 cm (5'3" x 7'6")

 200 x 290 cm (6'6" x 9'5")