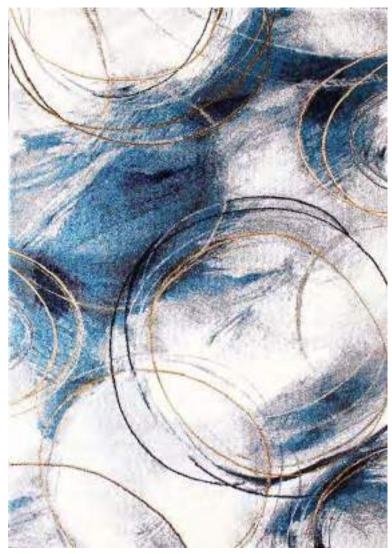

9'0") |     |         |
|       |              |                 |     |         |



The super soft frise collection in grey neutral tones and bright colour accents combined into a wide range of design themes: brushes, geometrical and floral patterns, swirls and stripes.

eurot

RUGS





# Name: Diamond 24121-R | Less 20%

| Size: | 160 x 230 cm | (5'3" x 7'6")   | Php |         |
|-------|--------------|-----------------|-----|---------|
|       | 200 x 290 cm | (6'6" x 9'5")   |     | 37, 495 |
|       | 240 x 340 cm | (7'9" x 11'2")  |     | 52, 495 |
|       | 280 x 400 cm | (9'2" x 13'1")  |     | 71, 995 |
|       | 320 x 460 cm | (10'5"x 15'1")  |     |         |
|       | 400 x 580 cm | (13'1" x 19'0") |     |         |
|       |              |                 |     |         |



The super soft frise collection in grey neutral tones and bright colour accents combined into a wide range of design themes: brushes, geometrical and floral patterns, swirls and stripes.

euro

RUGS





# Name: Diamond 24132-R | Less 20%

| Size: | 160 x 230 cm | (5'3" x 7'6")   | Php |         |
|-------|--------------|-----------------|-----|---------|
|       | 200 x 290 cm | (6'6" x 9'5")   |     | 37, 495 |
|       | 240 x 340 cm | (7'9" x 11'2")  |     | 52, 495 |
|       | 280 x 400 cm | (9'2" x 13'1")  |     | 71, 995 |
|       | 320 x 460 cm | (10'5"x 15'1")  |     |         |
|       | 400 x 580 cm | (13'1" x 19'0") |     |         |
|       |              |                 |     |         |



The super soft frise collection in grey neutral tones and bright colour accents com