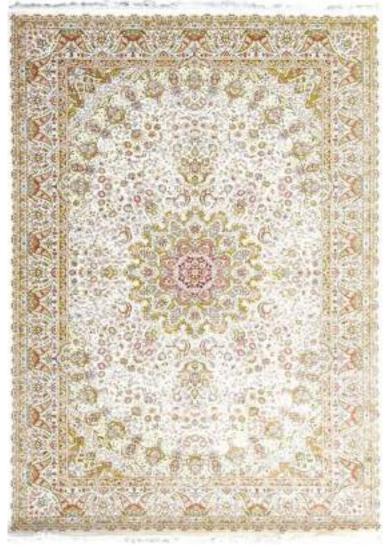

The Tabriz Collection boasts of intricate designs with 3 million design points per square meter. This precise pencil point definition for finite detail showcase the compelling sophistication of the collection with a combination of clarity and definition. Unbelievably super soft and very dense, our Tabriz collection rugs are heirloom quality made of 100% Bamboo Silk. The wide variety of premium oriental inspired designs and rich colors make this collection timeless and elegant in any room feature.

| Name:<br>Color: | Tabriz IS-081-S<br>D-Silver Pastel                                           | 1                                                 |     |                                |
|-----------------|------------------------------------------------------------------------------|---------------------------------------------------|-----|--------------------------------|
| Size:           | 150 x 220 cm<br>200 x 300 cm<br>240 x 340 cm<br>300 x 400 cm<br>320 x 460 cm | (6'6" x 9'9")<br>(7'9" x 11'2")<br>(9'9" x 13'1") | Php | 49, 995<br>79, 995<br>112, 495 |