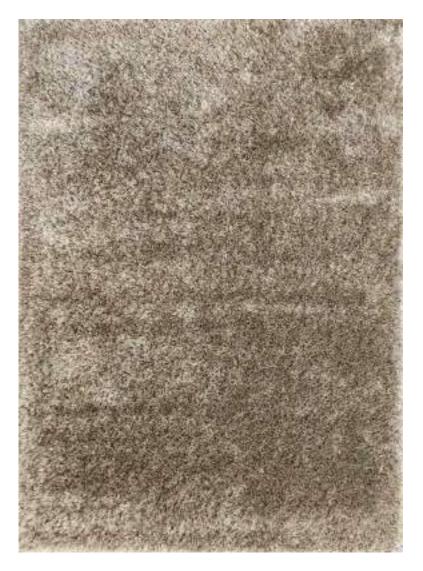

320 x 460 cm (10'5"x 15'1") 400 x 580 cm (13'1" x 19'0")

| Php | 33, 495  |
|-----|----------|
|     | 52, 495  |
|     | 73, 495  |
|     | 99, 995  |
|     | 134, 995 |
|     |          |

The elegant, unique look of the luxurious Abstract Collection is generated by a keen combination of three different yarn types resulting in a high-end 3D effect with a refined velvety sheen. Every pattern was carefully designed to obtain the most sophisticated contours and beautiful outlines.

This collection can be customized to your size requirements.

| Name:  | Abstract 2310-BL-E |
|--------|--------------------|
| Color: | Stone 945          |

RUGS

 Size:
 160 x 230 cm (5'3" x 7'6")

 200 x 290 cm (6'6" x 9'5")