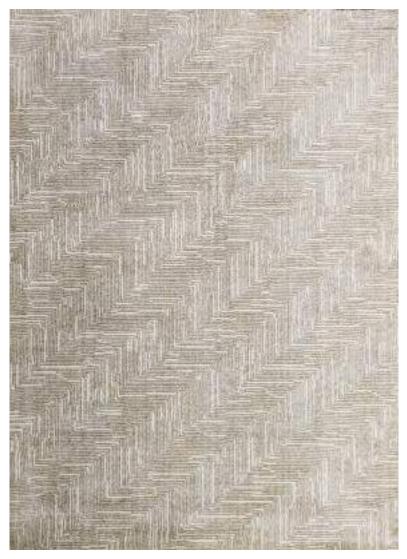

Eurobel SM North Edsa Interior Zone (02) 8247 0675

Eurobel Ortigas Home Depot (02) 8451-2764

The elegant, unique look of the luxurious Abstract Collection is generated by a keen combination of three different yarn types resulting in a high-end 3D effect with a refined velvety sheen. Every pattern was carefully designed to obtain the most sophisticated contours and beautiful outlines.

This collection can be customized to your size requirements.

RUGS

| Name:  | Abstract 2310-BL-E       |      |
|--------|--------------------------|------|
| Color: | Beige 680                |      |
| Size:  | 160 x 230 cm (5'3" x 7'6 | 5″)  |
|        | 200 x 290 cm (6'6" x 9'5 |      |
|        | 240 x 340 cm (7'9" x 11  | '2") |
|        | 280 x 400 cm (9'2" x 13  | '1") |