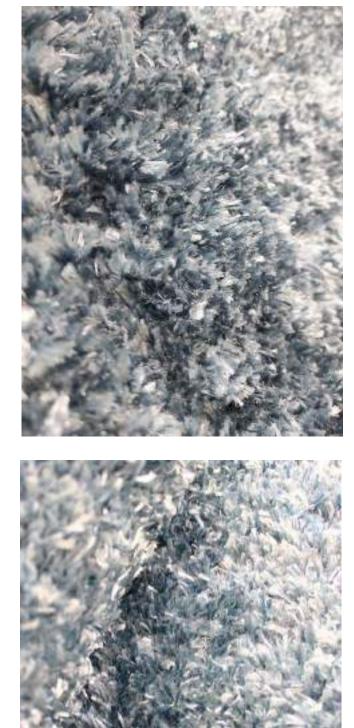

Eurobel SM North Edsa Interior Zone (02) 8247 0675

Eurobel Ortigas Home Depot (02) 8451-2764

The elegant, unique look of the luxurious Abstract Collection is generated by a keen combination of three different yarn types resulting in a high-end 3D effect with a refined velvety sheen. Every pattern was carefully designed to obtain the most sophisticated contours and beautiful outlines.

This collection can be customized to your size requirements.

RUGS

| Name:  | Abstract 2310-BL-E       |      |
|--------|--------------------------|------|
| Color: | Beige 680                |      |
| Size:  | 160 x 230 cm (5'3" x 7'6 | 5″)  |
|        | 200 x 290 cm (6'6" x 9'5 |      |
|        | 240 x 340 cm (7'9" x 11  | '2") |
|        | 280 x 400 cm (9'2" x 13  | '1") |

320 x 460 cm (10'5"x 15'1") 400 x 580 cm (13'1" x 19'0")

| Php | 33, 495  |
|-----|----------|
|     | 52, 495  |
|     | 73, 495  |
|     | 99, 995  |
|     | 134, 995 |
|     |          |

The elegant, unique look of the luxurious Abstract Collection is generated by a keen combination of three different yarn types resulting in a high-end 3D effect with a refined velvety sheen. Every pattern was carefully designed to obtain the most sophisticated contours and beautiful outlines.