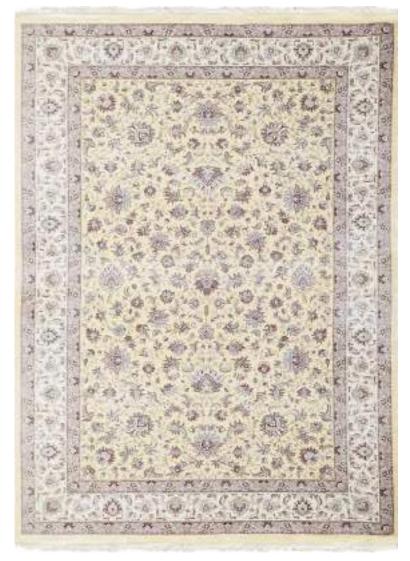

The Tabriz Collection boasts of intricate designs with 3 million design points per square meter. This precise pencil point definition for finite detail showcase the compelling sophistication of the collection with a combination of clarity and definition. Unbelievably super soft and very dense, our Tabriz collection rugs are heirloom quality made of 100% Bamboo Silk. The wide variety of premium oriental inspired designs and rich colors make this collection timeless and elegant in any room feature.

| Name:<br>Color: | Tabriz IS-081-S<br>D-Silver Pastel                                           | 1                                                 |     |                                |
|-----------------|------------------------------------------------------------------------------|---------------------------------------------------|-----|--------------------------------|
| Size:           | 150 x 220 cm<br>200 x 300 cm<br>240 x 340 cm<br>300 x 400 cm<br>320 x 460 cm | (6'6" x 9'9")<br>(7'9" x 11'2")<br>(9'9" x 13'1") | Php | 49, 995<br>79, 995<br>112, 495 |