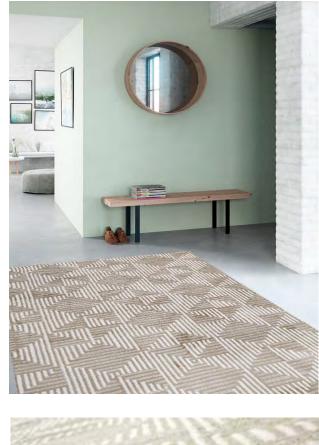

Eurobel SM North Edsa Interior Zone (02) 8247 0675

Eurobel Ortigas Home Depot (02) 8451-2764

The elegant, unique look of the luxurious Abstract Collection is generated by a keen combination of three different yarn types resulting in a high-end 3D effect with a refined velvety sheen. Every pattern was carefully designed to obtain the most sophisticated contours and beautiful outlines.

This collection can be customized to your size requirements.

RUGS

| Name:  | Abstract 2310-BL-E       |      |
|--------|--------------------------|------|
| Color: | Beige 680                |      |
| Size:  | 160 x 230 cm (5'3" x 7'6 | 5″)  |
|        | 200 x 290 cm (6'6" x 9'5 |      |
|        | 240 x 340 cm (7'9" x 11  | '2") |
|        | 280 x 400 cm (9'2" x 13  | '1") |

320 x 460 cm (10'5"x 15'1") 400 x 580 cm (13'1" x 19'0")

| Php | 33, 495  |
|-----|----------|
|     | 52, 495  |
|     | 73, 495  |
|     | 99, 995  |
|     | 134, 995 |
|     |          |

The elegant, unique look of the luxurious Abstract Collection is generated by a keen combination of three different yarn types resulting in a high-end 3D effect with a refined velvety sheen. Every pattern was carefully designed to obtain the most sophisticated contours and beautiful outlines.