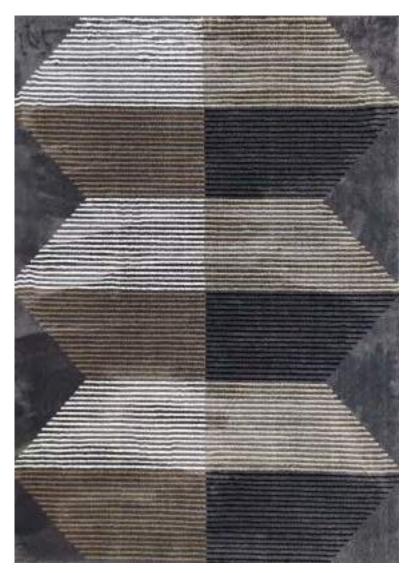

320 x 460 cm (10'5"x 15'1") 400 x 580 cm (13'1" x 19'0")

| Php | 33, 495  |
|-----|----------|
|     | 52, 495  |
|     | 73, 495  |
|     | 99, 995  |
|     | 134, 995 |
|     |          |

The elegant, unique look of the luxurious Abstract Collection is generated by a keen combination of three different yarn types resulting in a high-end 3D effect with a refined velvety sheen. Every pattern was carefully designed to obtain the most sophisticated contours and beautiful outlines.

This collection can be customized to your size requirements.

| Name:  | Abstract 2310-BL-E |
|--------|--------------------|
| Color: | Stone 945          |

RUGS

 Size:
 160 x 230 cm (5'3" x 7'6")

 200 x 290 cm (6'6" x 9'5")