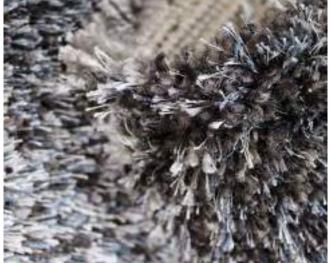

| 1                                                 |     |                                |
|-----------------|------------------------------------------------------------------------------|---------------------------------------------------|-----|--------------------------------|
| Size:           | 150 x 220 cm<br>200 x 300 cm<br>240 x 340 cm<br>300 x 400 cm<br>320 x 460 cm | (6'6" x 9'9")<br>(7'9" x 11'2")<br>(9'9" x 13'1") | Php | 49, 995<br>79, 995<br>112, 495 |



The Conga Rugs are real eye-catchers with their vibrant color palette and unique contemporary design. They boost every room by adding a soft touch of glamour. The pile is a blend of micro-set polypropylene yarn and strands of fine polyester to provide punctuation of glimmer and sophisticated style.

eurobe

RUGS





| Name:<br>Color: | Conga 65801<br>368                                                           | -E                                                |
|-----------------|------------------------------------------------------------------------------|---------------------------------------------------|
| Size:           | 160 x 230 cm<br>200 x 290 cm<br>240 x 340 cm<br>280 x 400 cm<br>320 x 460 cm | (6'6" x 9'5")<br>(7'9" x 11'2")<br>(9'2" x 13'1") |

| Php | 49, 995 |
|-----|---------|
|     | 79, 995 |



The Conga Rugs are real eye-catchers with their vibrant color palette and unique contemporary design. They boost every room by adding a soft touch of glamour. The pile is a blend of micro-set polypropylene yarn and strands of fine polyester to provide punctuation of glimmer and sophisti