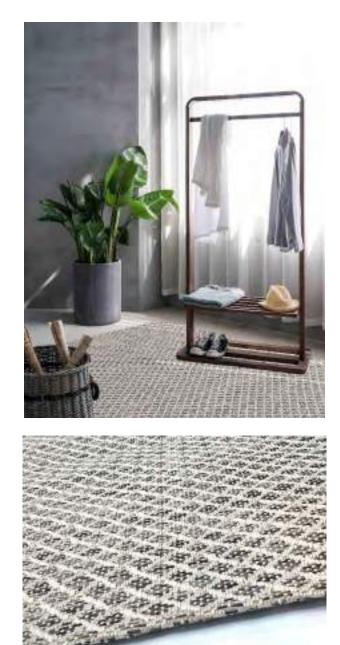

| ES A |  |
|------|--|
|      |  |
|      |  |

| Name:  | Arianna-R   Less 20%         |
|--------|------------------------------|
| Color: | Beige E-6003                 |
| Size:  | 160 x 230 cm (5'3" x 7'6")   |
|        | 200 x 290 cm (6'6" x 9'5")   |
|        | 240 x 340 cm (7'9" x 11'2")  |
|        | 280 x 400 cm (9'2" x 13'1")  |
|        | 320 x 460 cm (10'5"x 15'1")  |
|        | 400 x 580 cm (13'1" x 19'0") |
|        |                              |

eurobel

RUGS

| Php | 17, 995 |
|-----|---------|
|     | 29, 995 |

| Name:<br>Color: | Arianna-R  <br>Blue E-6014 | Less 20%        |
|-----------------|----------------------------|-----------------|
| Size:           | 160 x 230 cm               | (5'3" x 7'6")   |
|                 | 200 x 290 cm               | (6'6" x 9'5")   |
|                 | 240 x 340 cm               | (7'9" x 11'2")  |
|                 | 280 x 400 cm               | (9'2" x 13'1")  |
|                 | 320 x 460 cm               | (10'5"x 15'1")  |
|                 | 400 x 580 cm               | (13'1" x 19'0") |
| eurobel         |                            |                 |