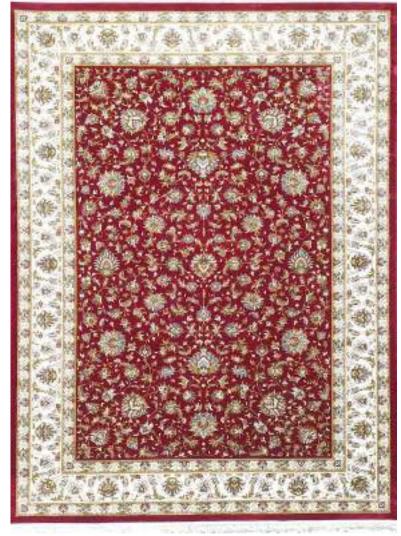

The Tabriz Collection boasts of intricate designs with 3 million design points per square meter. This precise pencil point definition for finite detail showcase the compelling sophistication of the collection with a combination of clarity and definition. Unbelievably super soft and very dense, our Tabriz collection rugs are heirloom quality made of 100% Bamboo Silk. The wide variety of premium oriental inspired designs and rich colors make this collection timeless and elegant in any room feature.

| Name:<br>Color: | Tabriz IS-081-S<br>D-Silver Pastel                                           | 1                                                 |     |                                |
|-----------------|------------------------------------------------------------------------------|---------------------------------------------------|-----|--------------------------------|
| Size:           | 150 x 220 cm<br>200 x 300 cm<br>240 x 340 cm<br>300 x 400 cm<br>320 x 460 cm | (6'6" x 9'9")<br>(7'9" x 11'2")<br>(9'9" x 13'1") | Php | 49, 995<br>79, 995<br>112, 495 |