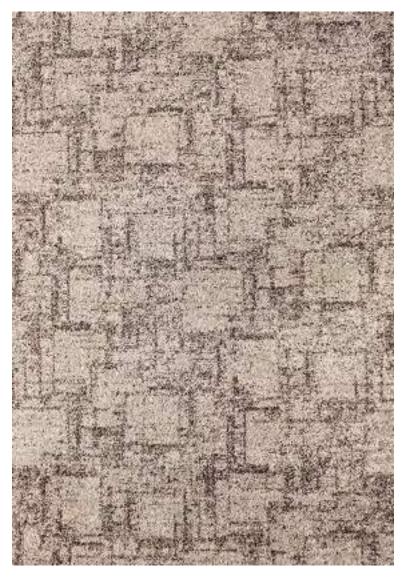

Eurobel SM North Edsa Interior Zone (02) 8247 0675

Eurobel Ortigas Home Depot (02) 8451-2764

The elegant, unique look of the luxurious Abstract Collection is generated by a keen combination of three different yarn types resulting in a high-end 3D effect with a refined velvety sheen. Every pattern was carefully designed to obtain the most sophisticated contours and beautiful outlines.

This collection can be customized to your size requirements.

RUGS

| Name:  | Abstract 2310-BL-E       |      |
|--------|--------------------------|------|
| Color: | Beige 680                |      |
| Size:  | 160 x 230 cm (5'3" x 7'6 | 5″)  |
|        | 200 x 290 cm (6'6" x 9'5 |      |
|        | 240 x 340 cm (7'9" x 11  | '2") |
|        | 280 x 400 cm (9'2" x 13  | '1") |