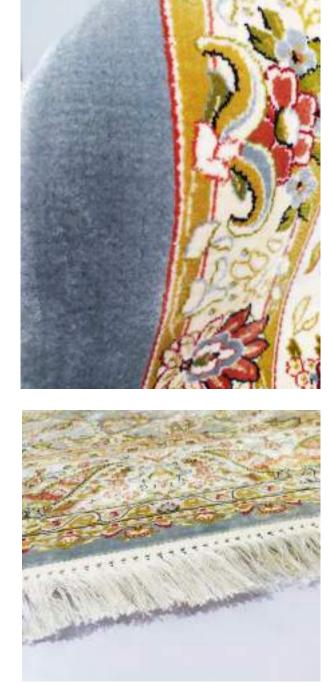

The Tabriz Collection boasts of intricate designs with 3 million design points per square meter. This precise pencil point definition for finite detail showcase the compelling sophistication of the collection with a combination of clarity and definition. Unbelievably super soft and very dense, our Tabriz collection rugs are heirloom quality made of 100% Bamboo Silk. The wide variety of premium oriental inspired designs and rich colors make this collection timeless and elegant in any room feature.

| Name:<br>Color: | Tabriz IS-081-S<br>D-Silver Pastel                                           | 1                                                 |     |                                |
|-----------------|------------------------------------------------------------------------------|---------------------------------------------------|-----|--------------------------------|
| Size:           | 150 x 220 cm<br>200 x 300 cm<br>240 x 340 cm<br>300 x 400 cm<br>320 x 460 cm | (6'6" x 9'9")<br>(7'9" x 11'2")<br>(9'9" x 13'1") | Php | 49, 995<br>79, 995<br>112, 495 |