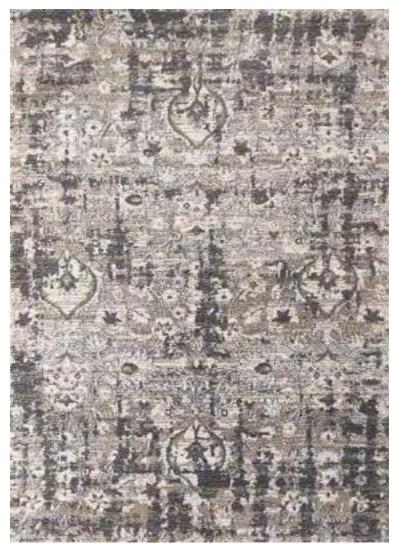

320 x 460 cm (10'5"x 15'1") 400 x 580 cm (13'1" x 19'0")

| Php | 33, 495  |
|-----|----------|
|     | 52, 495  |
|     | 73, 495  |
|     | 99, 995  |
|     | 134, 995 |
|     |          |

The elegant, unique look of the luxurious Abstract Collection is generated by a keen combination of three different yarn types resulting in a high-end 3D effect with a refined velvety sheen. Every pattern was carefully designed to obtain the most sophisticated contours and beautiful outlines.

This collection can be customized to your size requirements.

| Name:  | Abstract 2310-BL-E |
|--------|--------------------|
| Color: | Stone 945          |

RUGS

 Size:
 160 x 230 cm (5'3" x 7'6")

 200 x 290 cm (6'6" x 9'5")