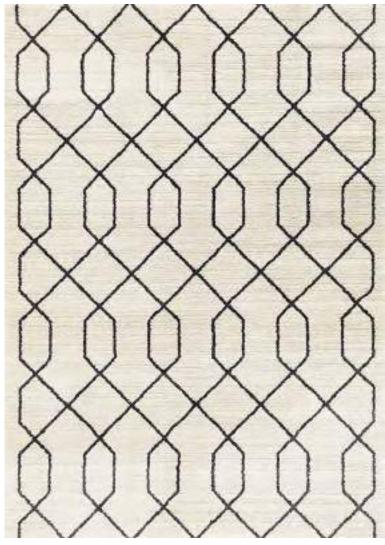

Eurobel SM North Edsa Interior Zone (02) 8247 0675

Eurobel Ortigas Home Depot (02) 8451-2764

The elegant, unique look of the luxurious Abstract Collection is generated by a keen combination of three different yarn types resulting in a high-end 3D effect with a refined velvety sheen. Every pattern was carefully designed to obtain the most sophisticated contours and beautiful outlines.

This collection can be customized to your size requirements.

RUGS

| Name:  | Abstract 2310-BL-E       |      |
|--------|--------------------------|------|
| Color: | Beige 680                |      |
| Size:  | 160 x 230 cm (5'3" x 7'6 | 5″)  |
|        | 200 x 290 cm (6'6" x 9'5 |      |
|        | 240 x 340 cm (7'9" x 11  | '2") |
|        | 280 x 400 cm (9'2" x 13  | '1") |