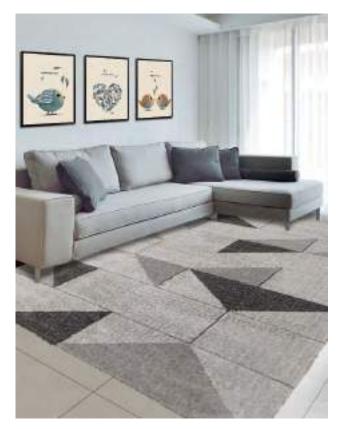

This collection can be customized to your size requirements.

| Name:  | Abstract 2310-BL-E |
|--------|--------------------|
| Color: | Stone 945          |

RUGS

 Size:
 160 x 230 cm (5'3" x 7'6")

 200 x 290 cm (6'6" x 9'5")

 240 x 340 cm (7'9" x 11'2")

 280 x 400 cm (9'2" x 13'1")

 320 x 460 cm (10'5" x 15'1")

 400 x 580 cm (13'1" x 19'0")

| Php | 33, 495  |
|-----|----------|
|     | 52, 495  |
|     | 73, 495  |
|     | 99, 995  |
|     | 134, 995 |
|     |          |