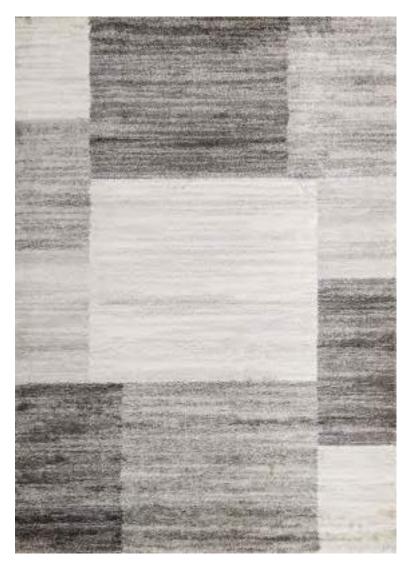

| Php | 49, 995 |
|-----|---------|
|     | 79, 995 |

The unique elegant look of the luxurious high-low pile Contour Collection is achieved by combining three different yarn types, which results in a high-end 3D-relief effect with a refined velvety sheen. Every pattern was carefully designed to obtain the most sophisticated contours and beautiful outlines. The soft, rich neutral tones guarantee a perfect match in all kinds of interior décor and will certainly add elegance and grandeur to every living space.

| Name:<br>Color: | Contour 7315<br>572                                                          | 5-E                                               |     |                                |
|-----------------|------------------------------------------------------------------------------|---------------------------------------------------|-----|--------------------------------|
| Size:           | 160 x 230 cm<br>200 x 290 cm<br>240 x 340 cm<br>280 x 400 cm<br>320 x 460 cm | (6'6" x 9'5")<br>(7'9" x 11'2")<br>(9'2" x 13'1") | Php | 49, 995<br>79, 995<br>114, 995 |