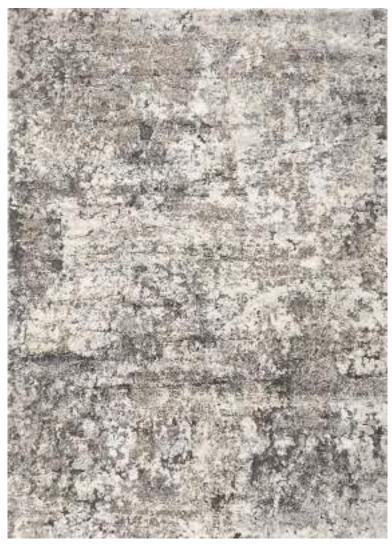

This collection can be customized to your size requirements.

| Name:  | Abstract 2310-BL-E |
|--------|--------------------|
| Color: | Stone 945          |

RUGS

 Size:
 160 x 230 cm (5'3" x 7'6")

 200 x 290 cm (6'6" x 9'5")

 240 x 340 cm (7'9" x 11'2")

 280 x 400 cm (9'2" x 13'1")

 320 x 460 cm (10'5" x 15'1")

 400 x 580 cm (13'1" x 19'0")

| Php | 33, 495  |
|-----|----------|
|     | 52, 495  |
|     | 73, 495  |
|     | 99, 995  |
|     | 134, 995 |
|     |          |