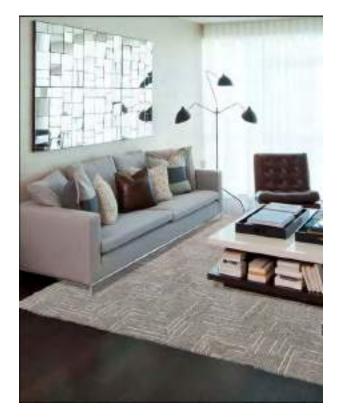

Eurobel SM North Edsa Interior Zone (02) 8247 0675

Eurobel Ortigas Home Depot (02) 8451-2764

The elegant, unique look of the luxurious Abstract Collection is generated by a keen combination of three different yarn types resulting in a high-end 3D effect with a refined velvety sheen. Every pattern was carefully designed to obtain the most sophisticated contours and beautiful outlines.

This collection can be customized to your size requirements.

RUGS

| Name:  | Abstract 2310-BL-E       |      |
|--------|--------------------------|------|
| Color: | Beige 680                |      |
| Size:  | 160 x 230 cm (5'3" x 7'6 | 5″)  |
|        | 200 x 290 cm (6'6" x 9'5 |      |
|        | 240 x 340 cm (7'9" x 11  | '2") |
|        | 280 x 400 cm (9'2" x 13  | '1") |