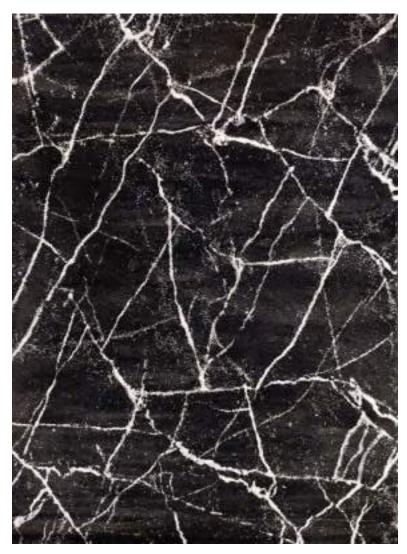

320 x 460 cm (10'5"x 15'1") 400 x 580 cm (13'1" x 19'0")

| Php | 33, 495  |
|-----|----------|
|     | 52, 495  |
|     | 73, 495  |
|     | 99, 995  |
|     | 134, 995 |
|     |          |

The elegant, unique look of the luxurious Abstract Collection is generated by a keen combination of three different yarn types resulting in a high-end 3D effect with a refined velvety sheen. Every pattern was carefully designed to obtain the most sophisticated contours and beautiful outlines.

This collection can be customized to your size requirements.

| Name:  | Abstract 2310-BL-E |
|--------|--------------------|
| Color: | Stone 945          |

RUGS

 Size:
 160 x 230 cm (5'3" x 7'6")

 200 x 290 cm (6'6" x 9'5")