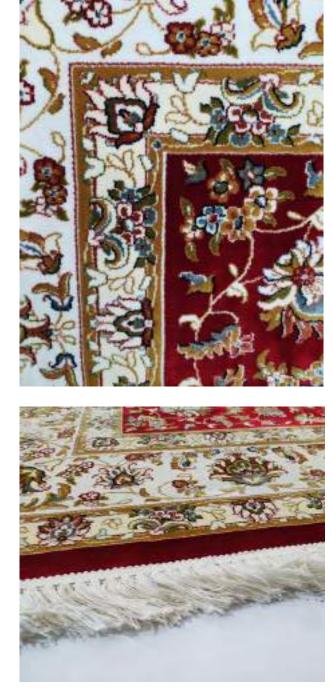

The Tabriz Collection boasts of intricate designs with 3 million design points per square meter. This precise pencil point definition for finite detail showcase the compelling sophistication of the collection with a combination of clarity and definition. Unbelievably super soft and very dense, our Tabriz collection rugs are heirloom quality made of 100% Bamboo Silk. The wide variety of premium oriental inspired designs and rich colors make this collection timeless and elegant in any room feature.

| Name:<br>Color: | Tabriz IS-081-S<br>D-Silver Pastel                                           | 1                                                 |     |                                |
|-----------------|------------------------------------------------------------------------------|---------------------------------------------------|-----|--------------------------------|
| Size:           | 150 x 220 cm<br>200 x 300 cm<br>240 x 340 cm<br>300 x 400 cm<br>320 x 460 cm | (6'6" x 9'9")<br>(7'9" x 11'2")<br>(9'9" x 13'1") | Php | 49, 995<br>79, 995<br>112, 495 |