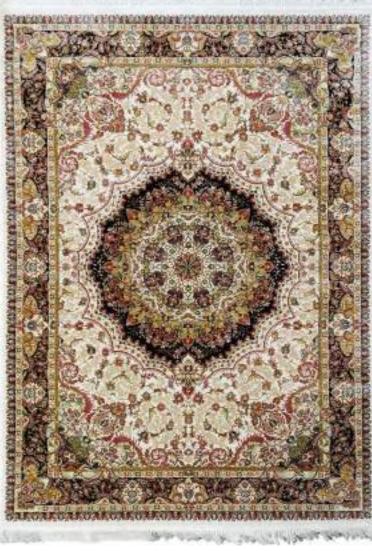

The Tabriz Collection boasts of intricate designs with 3 million design points per square meter. This precise pencil point definition for finite detail showcase the compelling sophistication of the collection with a combination of clarity and definition. Unbelievably super soft and very dense, our Tabriz collection rugs are heirloom quality made of 100% Bamboo Silk. The wide variety of premium oriental inspired designs and rich colors make this collection timeless and elegant in any room feature.