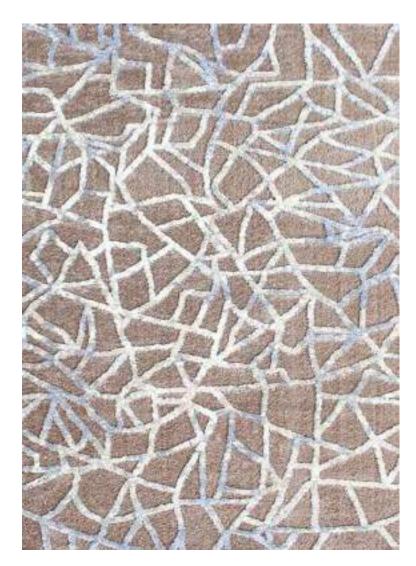

| Php | 49, 995 |
|-----|---------|
|     | 79, 995 |

The unique elegant look of the luxurious high-low pile Contour Collection is achieved by combining three different yarn types, which results in a high-end 3D-relief effect with a refined velvety sheen. Every pattern was carefully designed to obtain the most sophisticated contours and beautiful outlines. The soft, rich neutral tones guarantee a perfect match in all kinds of interior décor and will certainly add elegance and grandeur to every living space.