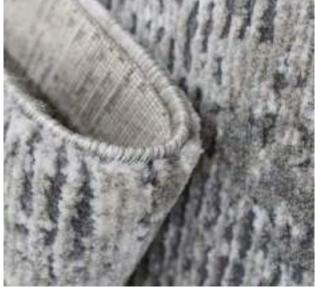

Eurobel SM North Edsa Interior Zone (02) 8247 0675

Eurobel Ortigas Home Depot (02) 8451-2764

The elegant, unique look of the luxurious Abstract Collection is generated by a keen combination of three different yarn types resulting in a high-end 3D effect with a refined velvety sheen. Every pattern was carefully designed to obtain the most sophisticated contours and beautiful outlines.

This collection can be customized to your size requirements.

RUGS

| Name:  | Abstract 2310-BL-E       |      |
|--------|--------------------------|------|
| Color: | Beige 680                |      |
| Size:  | 160 x 230 cm (5'3" x 7'6 | 5″)  |
|        | 200 x 290 cm (6'6" x 9'5 |      |
|        | 240 x 340 cm (7'9" x 11  | '2") |
|        | 280 x 400 cm (9'2" x 13  | '1") |

320 x 460 cm (10'5"x 15'1") 400 x 580 cm (13'1" x 19'0")

| Php | 33, 495  |
|-----|----------|
|     | 52, 495  |
|     | 73, 495  |
|     | 99, 995  |
|     | 134, 995 |
|     |          |

The elegant, unique look of the luxurious Abstract Collection is generated by a keen combination of three different yarn types resulting in a high-end 3D effect with a refined velvety sheen. Every pattern was carefully designed to obtain the most sophisticated contours and beautiful outlines.