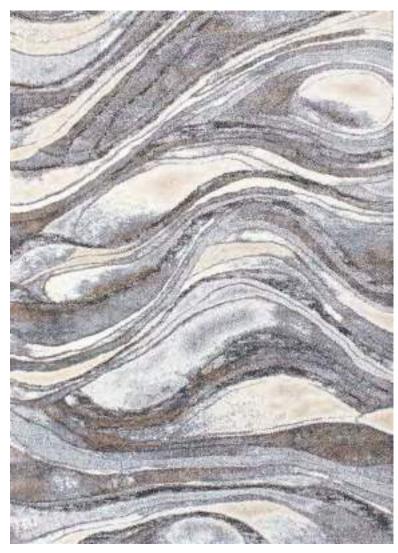

Eurobel SM North Edsa Interior Zone (02) 8247 0675

Eurobel Ortigas Home Depot (02) 8451-2764

The elegant, unique look of the luxurious Abstract Collection is generated by a keen combination of three different yarn types resulting in a high-end 3D effect with a refined velvety sheen. Every pattern was carefully designed to obtain the most sophisticated contours and beautiful outlines.

This collection can be customized to your size requirements.

RUGS

| Name:  | Abstract 2310-BL-E       |      |
|--------|--------------------------|------|
| Color: | Beige 680                |      |
| Size:  | 160 x 230 cm (5'3" x 7'6 | 5″)  |
|        | 200 x 290 cm (6'6" x 9'5 |      |
|        | 240 x 340 cm (7'9" x 11  | '2") |
|        | 280 x 400 cm (9'2" x 13  | '1") |