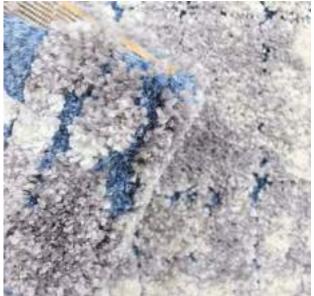

Eurobel SM North Edsa Interior Zone (02) 8247 0675

Eurobel Ortigas Home Depot (02) 8451-2764

The elegant, unique look of the luxurious Abstract Collection is generated by a keen combination of three different yarn types resulting in a high-end 3D effect with a refined velvety sheen. Every pattern was carefully designed to obtain the most sophisticated contours and beautiful outlines.

This collection can be customized to your size requirements.

RUGS

| Name:  | Abstract 2310-BL-E       |      |
|--------|--------------------------|------|
| Color: | Beige 680                |      |
| Size:  | 160 x 230 cm (5'3" x 7'6 | 5″)  |
|        | 200 x 290 cm (6'6" x 9'5 |      |
|        | 240 x 340 cm (7'9" x 11  | '2") |
|        | 280 x 400 cm (9'2" x 13  | '1") |