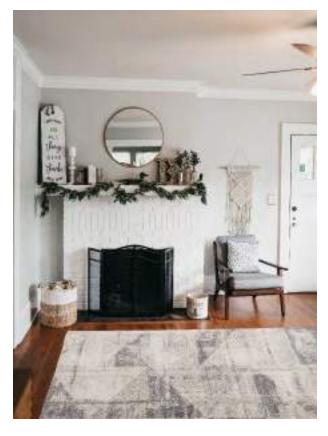

Eurobel SM North Edsa Interior Zone (02) 8247 0675

Eurobel Ortigas Home Depot (02) 8451-2764

The elegant, unique look of the luxurious Abstract Collection is generated by a keen combination of three different yarn types resulting in a high-end 3D effect with a refined velvety sheen. Every pattern was carefully designed to obtain the most sophisticated contours and beautiful outlines.

This collection can be customized to your size requirements.

RUGS

| Name:  | Abstract 2310-BL-E       |      |
|--------|--------------------------|------|
| Color: | Beige 680                |      |
| Size:  | 160 x 230 cm (5'3" x 7'6 | 5″)  |
|        | 200 x 290 cm (6'6" x 9'5 |      |
|        | 240 x 340 cm (7'9" x 11  | '2") |
|        | 280 x 400 cm (9'2" x 13  | '1") |

320 x 460 cm (10'5"x 15'1") 400 x 580 cm (13'1" x 19'0")

| Php | 33, 495  |
|-----|----------|
|     | 52, 495  |
|     | 73, 495  |
|     | 99, 995  |
|     | 134, 995 |
|     |          |

The elegant, unique look of the luxurious Abstract Collection is generated by a keen combination of three different yarn types resulting in a high-end 3D effect with a refined velvety sheen. Every pattern was carefully designed to obtain the most sophisticated contours and beautiful outlines.