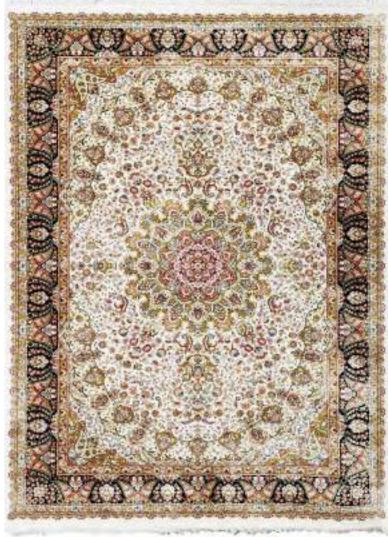

The Tabriz Collection boasts of intricate designs with 3 million design points per square meter. This precise pencil point definition for finite detail showcase the compelling sophistication of the collection with a combination of clarity and definition. Unbelievably super soft and very dense, our Tabriz collection rugs are heirloom quality made of 100% Bamboo Silk. The wide variety of premium oriental inspired designs and rich colors make this collection timeless and elegant in any room feature.

| Name:<br>Color: | Tabriz IS-081-S<br>D-Silver Pastel                                           | 1                                                 |     |                                |
|-----------------|------------------------------------------------------------------------------|---------------------------------------------------|-----|--------------------------------|
| Size:           | 150 x 220 cm<br>200 x 300 cm<br>240 x 340 cm<br>300 x 400 cm<br>320 x 460 cm | (6'6" x 9'9")<br>(7'9" x 11'2")<br>(9'9" x 13'1") | Php | 49, 995<br>79, 995<br>112, 495 |