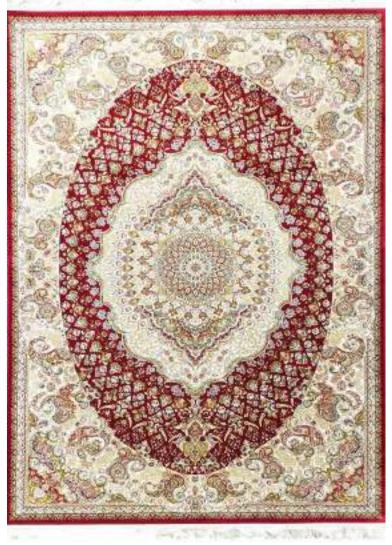

The Tabriz Collection boasts of intricate designs with 3 million design points per square meter. This precise pencil point definition for finite detail showcase the compelling sophistication of the collection with a combination of clarity and definition. Unbelievably super soft and very dense, our Tabriz collection rugs are heirloom quality made of 100% Bamboo Silk. The wide variety of premium oriental inspired designs and rich colors make this collection timeless and elegant in any room feature.

| Name:<br>Color: | Tabriz IS-081-S<br>D-Silver Pastel                                           | 1                                                 |     |                                |
|-----------------|------------------------------------------------------------------------------|---------------------------------------------------|-----|--------------------------------|
| Size:           | 150 x 220 cm<br>200 x 300 cm<br>240 x 340 cm<br>300 x 400 cm<br>320 x 460 cm | (6'6" x 9'9")<br>(7'9" x 11'2")<br>(9'9" x 13'1") | Php | 49, 995<br>79, 995<br>112, 495 |