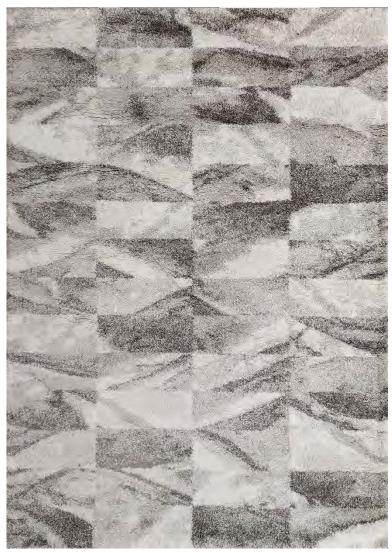

| Php | 49, 995 |
|-----|---------|
|     | 79, 995 |

The unique elegant look of the luxurious high-low pile Contour Collection is achieved by combining three different yarn types, which results in a high-end 3D-relief effect with a refined velvety sheen. Every pattern was carefully designed to obtain the most sophisticated contours and beautiful outlines. The soft, rich neutral tones guarantee a perfect match in all kinds of interior décor and will certainly add elegance and grandeur to every living space.

| Name:<br>Color: | Contour 7315<br>572                                                          | 5-E                                               |     |                                |
|-----------------|------------------------------------------------------------------------------|---------------------------------------------------|-----|--------------------------------|
| Size:           | 160 x 230 cm<br>200 x 290 cm<br>240 x 340 cm<br>280 x 400 cm<br>320 x 460 cm | (6'6" x 9'5")<br>(7'9" x 11'2")<br>(9'2" x 13'1") | Php | 49, 995<br>79, 995<br>114, 995 |