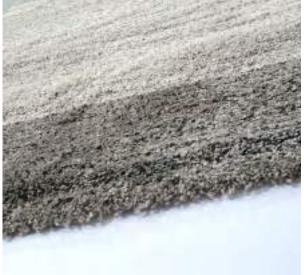

320 x 460 cm (10'5"x 15'1") 400 x 580 cm (13'1" x 19'0")

| Php | 33, 495  |
|-----|----------|
|     | 52, 495  |
|     | 73, 495  |
|     | 99, 995  |
|     | 134, 995 |
|     |          |

The elegant, unique look of the luxurious Abstract Collection is generated by a keen combination of three different yarn types resulting in a high-end 3D effect with a refined velvety sheen. Every pattern was carefully designed to obtain the most sophisticated contours and beautiful outlines.

This collection can be customized to your size requirements.

| Name:  | Abstract 2310-BL-E |
|--------|--------------------|
| Color: | Stone 945          |

RUGS

 Size:
 160 x 230 cm (5'3" x 7'6")

 200 x 290 cm (6'6" x 9'5")