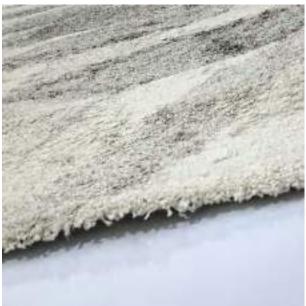

Eurobel SM North Edsa Interior Zone (02) 8247 0675

Eurobel Ortigas Home Depot (02) 8451-2764

The elegant, unique look of the luxurious Abstract Collection is generated by a keen combination of three different yarn types resulting in a high-end 3D effect with a refined velvety sheen. Every pattern was carefully designed to obtain the most sophisticated contours and beautiful outlines.

This collection can be customized to your size requirements.

RUGS

| Name:  | Abstract 2310-BL-E       |      |
|--------|--------------------------|------|
| Color: | Beige 680                |      |
| Size:  | 160 x 230 cm (5'3" x 7'6 | 5″)  |
|        | 200 x 290 cm (6'6" x 9'5 |      |
|        | 240 x 340 cm (7'9" x 11  | '2") |
|        | 280 x 400 cm (9'2" x 13  | '1") |