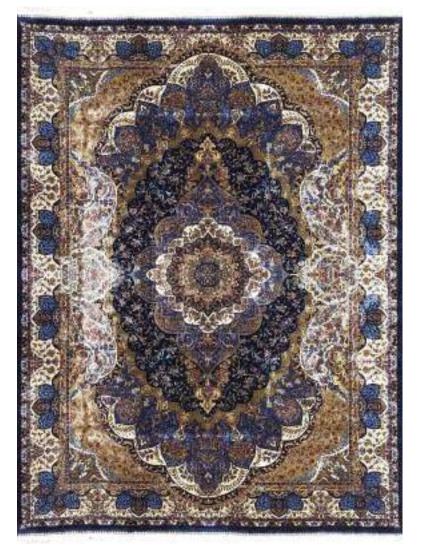

The Tabriz Collection boasts of intricate designs with 3 million design points per square meter. This precise pencil point definition for finite detail showcase the compelling sophistication of the collection with a combination of clarity and definition. Unbelievably super soft and very dense, our Tabriz collection rugs are heirloom quality made of 100% Bamboo Silk. The wide variety of premium oriental inspired designs and rich colors make this collection timeless and elegant in any room feature.

| Name:<br>Color: | Tabriz IS-081-S<br>D-Silver Pastel                                           | 1                                                 |     |                                |
|-----------------|------------------------------------------------------------------------------|---------------------------------------------------|-----|--------------------------------|
| Size:           | 150 x 220 cm<br>200 x 300 cm<br>240 x 340 cm<br>300 x 400 cm<br>320 x 460 cm | (6'6" x 9'9")<br>(7'9" x 11'2")<br>(9'9" x 13'1") | Php | 49, 995<br>79, 995<br>112, 495 |