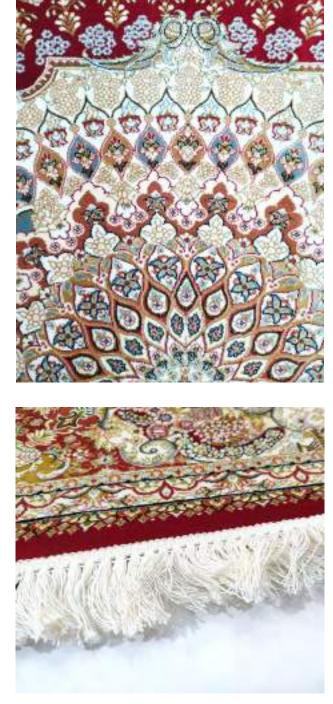

The Tabriz Collection boasts of intricate designs with 3 million design points per square meter. This precise pencil point definition for finite detail showcase the compelling sophistication of the collection with a combination of clarity and definition. Unbelievably super soft and very dense, our Tabriz collection rugs are heirloom quality made of 100% Bamboo Silk. The wide variety of premium oriental inspired designs and rich colors make this collection timeless and elegant in any room feature.

| Name:<br>Color: | Tabriz IS-081-S<br>D-Silver Pastel                                           | 1                                                 |     |                                |
|-----------------|------------------------------------------------------------------------------|---------------------------------------------------|-----|--------------------------------|
| Size:           | 150 x 220 cm<br>200 x 300 cm<br>240 x 340 cm<br>300 x 400 cm<br>320 x 460 cm | (6'6" x 9'9")<br>(7'9" x 11'2")<br>(9'9" x 13'1") | Php | 49, 995<br>79, 995<br>112, 495 |