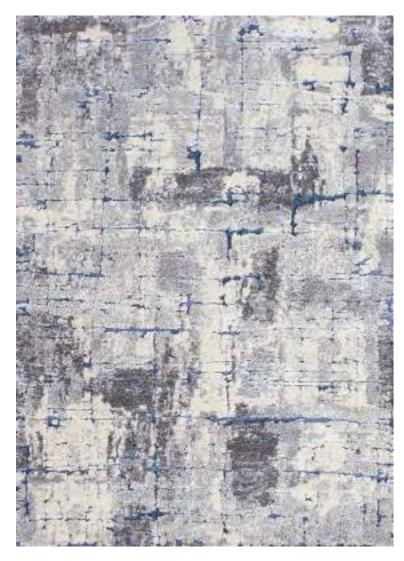

Eurobel SM North Edsa Interior Zone (02) 8247 0675

Eurobel Ortigas Home Depot (02) 8451-2764

The elegant, unique look of the luxurious Abstract Collection is generated by a keen combination of three different yarn types resulting in a high-end 3D effect with a refined velvety sheen. Every pattern was carefully designed to obtain the most sophisticated contours and beautiful outlines.

This collection can be customized to your size requirements.

RUGS

| Name:  | Abstract 2310-BL-E       |      |
|--------|--------------------------|------|
| Color: | Beige 680                |      |
| Size:  | 160 x 230 cm (5'3" x 7'6 | 5″)  |
|        | 200 x 290 cm (6'6" x 9'5 |      |
|        | 240 x 340 cm (7'9" x 11  | '2") |
|        | 280 x 400 cm (9'2" x 13  | '1") |

320 x 460 cm (10'5"x 15'1") 400 x 580 cm (13'1" x 19'0")

| Php | 33, 495  |
|-----|----------|
|     | 52, 495  |
|     | 73, 495  |
|     | 99, 995  |
|     | 134, 995 |
|     |          |

The elegant, unique look of the luxurious Abstract Collection is generated by a keen combination of three different yarn types resulting in a high-end 3D effect with a refined velvety sheen. Every pattern was carefully designed to obtain the most sophisticated contours and beautiful outlines.