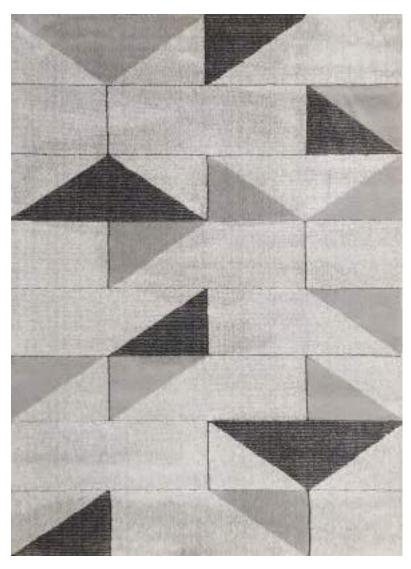

Eurobel SM North Edsa Interior Zone (02) 8247 0675

Eurobel Ortigas Home Depot (02) 8451-2764

The elegant, unique look of the luxurious Abstract Collection is generated by a keen combination of three different yarn types resulting in a high-end 3D effect with a refined velvety sheen. Every pattern was carefully designed to obtain the most sophisticated contours and beautiful outlines.

This collection can be customized to your size requirements.

RUGS

| Name:  | Abstract 2310-BL-E       |      |
|--------|--------------------------|------|
| Color: | Beige 680                |      |
| Size:  | 160 x 230 cm (5'3" x 7'6 | 5″)  |
|        | 200 x 290 cm (6'6" x 9'5 |      |
|        | 240 x 340 cm (7'9" x 11  | '2") |
|        | 280 x 400 cm (9'2" x 13  | '1") |