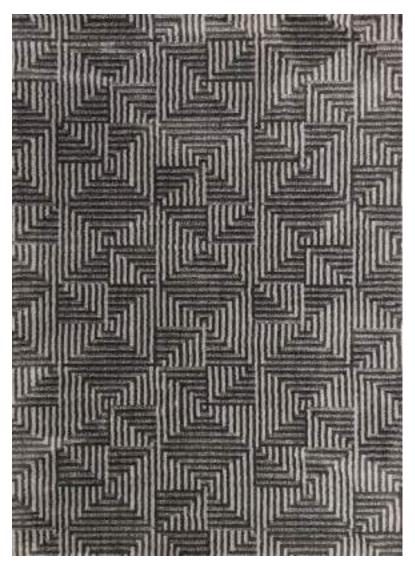

This collection can be customized to your size requirements.

| Name:  | Abstract 2310-BL-E |
|--------|--------------------|
| Color: | Stone 945          |

RUGS

 Size:
 160 x 230 cm (5'3" x 7'6")

 200 x 290 cm (6'6" x 9'5")

 240 x 340 cm (7'9" x 11'2")

 280 x 400 cm (9'2" x 13'1")

 320 x 460 cm (10'5" x 15'1")

 400 x 580 cm (13'1" x 19'0")

| Php | 33, 495  |
|-----|----------|
|     | 52, 495  |
|     | 73, 495  |
|     | 99, 995  |
|     | 134, 995 |
|     |          |