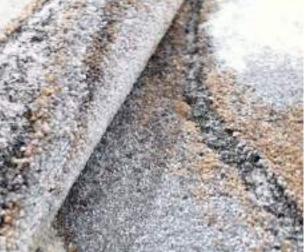

Eurobel SM North Edsa Interior Zone (02) 8247 0675

Eurobel Ortigas Home Depot (02) 8451-2764

The elegant, unique look of the luxurious Abstract Collection is generated by a keen combination of three different yarn types resulting in a high-end 3D effect with a refined velvety sheen. Every pattern was carefully designed to obtain the most sophisticated contours and beautiful outlines.

This collection can be customized to your size requirements.

RUGS

| Name:  | Abstract 2310-BL-E       |      |
|--------|--------------------------|------|
| Color: | Beige 680                |      |
| Size:  | 160 x 230 cm (5'3" x 7'6 | 5″)  |
|        | 200 x 290 cm (6'6" x 9'5 |      |
|        | 240 x 340 cm (7'9" x 11  | '2") |
|        | 280 x 400 cm (9'2" x 13  | '1") |