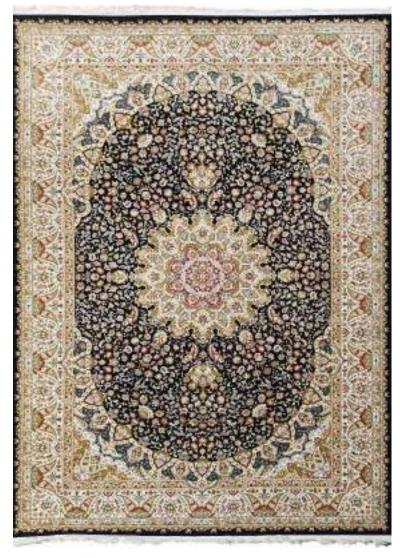

The Tabriz Collection boasts of intricate designs with 3 million design points per square meter. This precise pencil point definition for finite detail showcase the compelling sophistication of the collection with a combination of clarity and definition. Unbelievably super soft and very dense, our Tabriz collection rugs are heirloom quality made of 100% Bamboo Silk. The wide variety of premium oriental inspired designs and rich colors make this collection timeless and elegant in any room feature.

| Name:<br>Color: | Tabriz IS-081-S<br>D-Silver Pastel                                           | 1                                                 |     |                                |
|-----------------|------------------------------------------------------------------------------|---------------------------------------------------|-----|--------------------------------|
| Size:           | 150 x 220 cm<br>200 x 300 cm<br>240 x 340 cm<br>300 x 400 cm<br>320 x 460 cm | (6'6" x 9'9")<br>(7'9" x 11'2")<br>(9'9" x 13'1") | Php | 49, 995<br>79, 995<br>112, 495 |