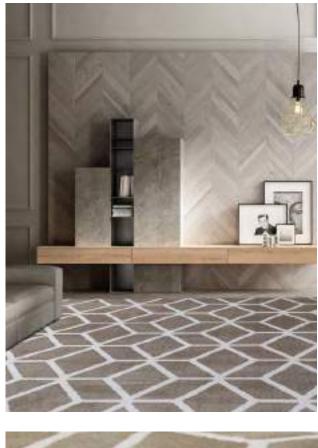

2021 CATALOG | www.eurobel.com.ph

The unique elegant look of the luxurious high-low pile Contour Collection is achieved by combining three different yarn types, which results in a high-end 3D-relief effect with a refined velvety sheen. Every pattern was carefully designed to obtain the most sophisticated contours and beautiful outlines. The soft, rich neutral tones guarantee a perfect match in all kinds of interior décor and will certainly add elegance and grandeur to every living space.

| Name:<br>Color: | Contour 7315<br>573                                                          | 9-E                                               |     |                    |
|-----------------|------------------------------------------------------------------------------|---------------------------------------------------|-----|--------------------|
| Size:           | 160 x 230 cm<br>200 x 290 cm<br>240 x 340 cm<br>280 x 400 cm<br>320 x 460 cm | (6'6" × 9'5")<br>(7'9" × 11'2")<br>(9'2" × 13'1") | Php | 49, 995<br>79, 995 |