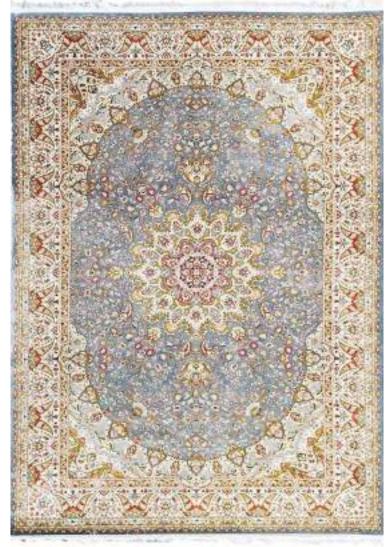

The Tabriz Collection boasts of intricate designs with 3 million design points per square meter. This precise pencil point definition for finite detail showcase the compelling sophistication of the collection with a combination of clarity and definition. Unbelievably super soft and very dense, our Tabriz collection rugs are heirloom quality made of 100% Bamboo Silk. The wide variety of premium oriental inspired designs and rich colors make this collection timeless and elegant in any room feature.

| Name:<br>Color: | Tabriz IS-081-S<br>D-Silver Pastel                                           | 1                                                 |     |                                |
|-----------------|------------------------------------------------------------------------------|---------------------------------------------------|-----|--------------------------------|
| Size:           | 150 x 220 cm<br>200 x 300 cm<br>240 x 340 cm<br>300 x 400 cm<br>320 x 460 cm | (6'6" x 9'9")<br>(7'9" x 11'2")<br>(9'9" x 13'1") | Php | 49, 995<br>79, 995<br>112, 495 |