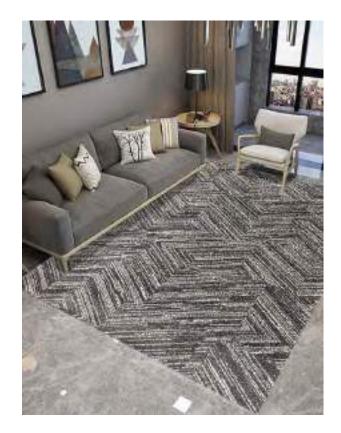

| Php | 49, 995 |
|-----|---------|
|     | 79, 995 |

The unique elegant look of the luxurious high-low pile Contour Collection is achieved by combining three different yarn types, which results in a high-end 3D-relief effect with a refined velvety sheen. Every pattern was carefully designed to obtain the most sophisticated contours and beautiful outlines. The soft, rich neutral tones guarantee a perfect match in all kinds of interior décor and will certainly add elegance and grandeur to every living space.

| Name:<br>Color: | Contour 7315<br>572                                                          | 5-E                                               |     |                                |
|-----------------|------------------------------------------------------------------------------|---------------------------------------------------|-----|--------------------------------|
| Size:           | 160 x 230 cm<br>200 x 290 cm<br>240 x 340 cm<br>280 x 400 cm<br>320 x 460 cm | (6'6" x 9'5")<br>(7'9" x 11'2")<br>(9'2" x 13'1") | Php | 49, 995<br>79, 995<br>114, 995 |