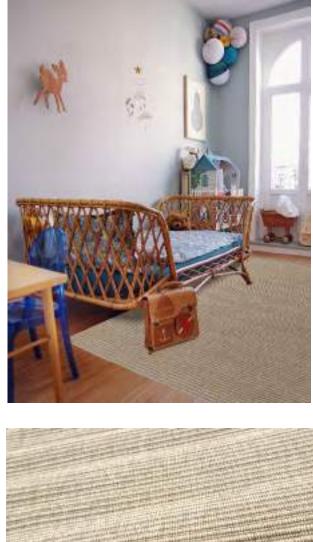

An all-time bestseller, the F-Sunrise collection boasts the sisal look without the roughness and maintenance issues of sisal rugs. A flat weave design made with 100% polypropylene Stainsafe® that looks so natural and sophisticated on both indoor and outdoor. It's weather safe, durable, suitable for allergic persons, very easy to clean and non-shedding.