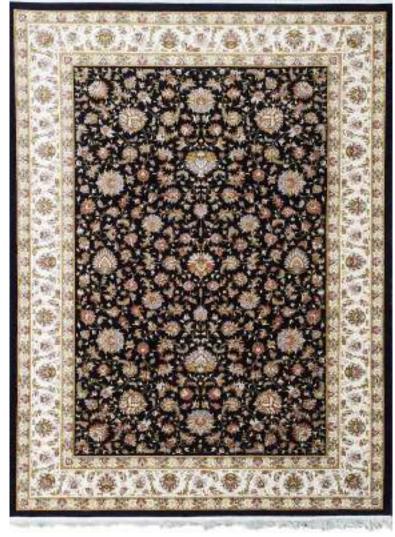

The Tabriz Collection boasts of intricate designs with 3 million design points per square meter. This precise pencil point definition for finite detail showcase the compelling sophistication of the collection with a combination of clarity and definition. Unbelievably super soft and very dense, our Tabriz collection rugs are heirloom quality made of 100% Bamboo Silk. The wide variety of premium oriental inspired designs and rich colors make this collection timeless and elegant in any room feature.

| Name:<br>Color: | Tabriz IS-081-S<br>D-Silver Pastel                                           | 1                                                 |     |                                |
|-----------------|------------------------------------------------------------------------------|---------------------------------------------------|-----|--------------------------------|
| Size:           | 150 x 220 cm<br>200 x 300 cm<br>240 x 340 cm<br>300 x 400 cm<br>320 x 460 cm | (6'6" x 9'9")<br>(7'9" x 11'2")<br>(9'9" x 13'1") | Php | 49, 995<br>79, 995<br>112, 495 |