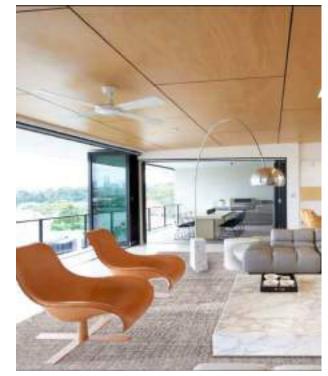

ed to your size requirements

RUGS





| Name:<br>Color:       | Softness 6787<br>G248                                        | -BL-R   Less 20%                |     |         |
|-----------------------|--------------------------------------------------------------|---------------------------------|-----|---------|
| Size:                 | 160 x 230 cm<br>200 x 290 cm<br>240 x 330 cm<br>280 x 400 cm | (6'6" x 9'5")<br>(7'9" x 10'9") | Php | 27, 495 |
|                       | 320 x 460 cm<br>400 x 580 cm                                 | (10'5"x 15'1")                  |     | 99, 995 |
| and the second second | 1                                                            |                                 |     |         |



This collection can be customized to your size requirements.





| Name:<br>Color: | Softness 6787<br>G395                                                                        | -BL-R   Less 20%                                                                                        |     |                                                                 |
|-----------------|----------------------------------------------------------------------------------------------|---------------------------------------------------------------------------------------------------------|-----|-----------------------------------------------------------------|
| Size:           | 160 x 230 cm<br>200 x 290 cm<br>240 x 330 cm<br>280 x 400 cm<br>320 x 460 cm<br>400 x 580 cm | (5'3" × 7'6")<br>(6'6" × 9'5")<br>(7'9" × 10'9")<br>(9'2" × 13'1")<br>(10'5"× 15'1")<br>(13'1"