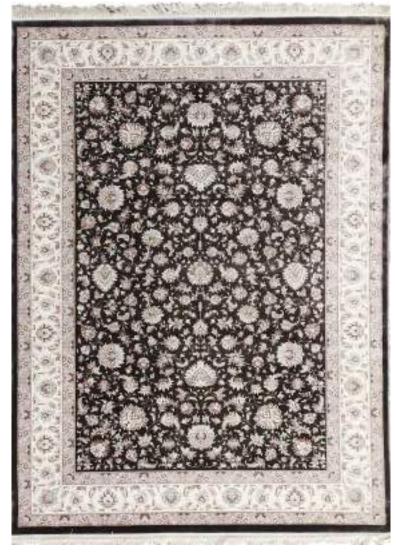

The Tabriz Collection boasts of intricate designs with 3 million design points per square meter. This precise pencil point definition for finite detail showcase the compelling sophistication of the collection with a combination of clarity and definition. Unbelievably super soft and very dense, our Tabriz collection rugs are heirloom quality made of 100% Bamboo Silk. The wide variety of premium oriental inspired designs and rich colors make this collection timeless and elegant in any room feature.

| Name:<br>Color: | Tabriz IS-081-S<br>D-Silver Pastel                                           | 1                                                 |     |                                |
|-----------------|------------------------------------------------------------------------------|---------------------------------------------------|-----|--------------------------------|
| Size:           | 150 x 220 cm<br>200 x 300 cm<br>240 x 340 cm<br>300 x 400 cm<br>320 x 460 cm | (6'6" x 9'9")<br>(7'9" x 11'2")<br>(9'9" x 13'1") | Php | 49, 995<br>79, 995<br>112, 495 |