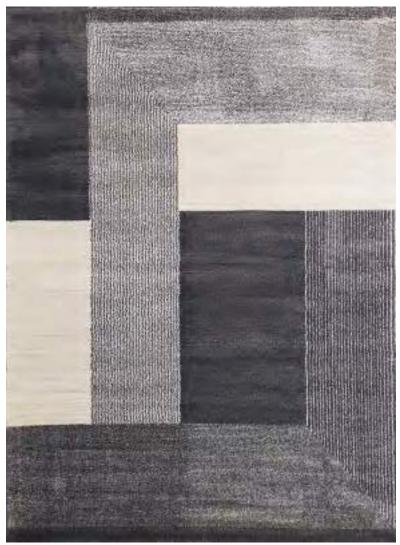

| Php | 49, 995 |
|-----|---------|
|     | 79, 995 |

The unique elegant look of the luxurious high-low pile Contour Collection is achieved by combining three different yarn types, which results in a high-end 3D-relief effect with a refined velvety sheen. Every pattern was carefully designed to obtain the most sophisticated contours and beautiful outlines. The soft, rich neutral tones guarantee a perfect match in all kinds of interior décor and will certainly add elegance and grandeur to every living space.

| Name:<br>Color: | Contour 7315<br>572                                                          | 5-E                                               |     |                                |
|-----------------|------------------------------------------------------------------------------|---------------------------------------------------|-----|--------------------------------|
| Size:           | 160 x 230 cm<br>200 x 290 cm<br>240 x 340 cm<br>280 x 400 cm<br>320 x 460 cm | (6'6" x 9'5")<br>(7'9" x 11'2")<br>(9'2" x 13'1") | Php | 49, 995<br>79, 995<br>114, 995 |