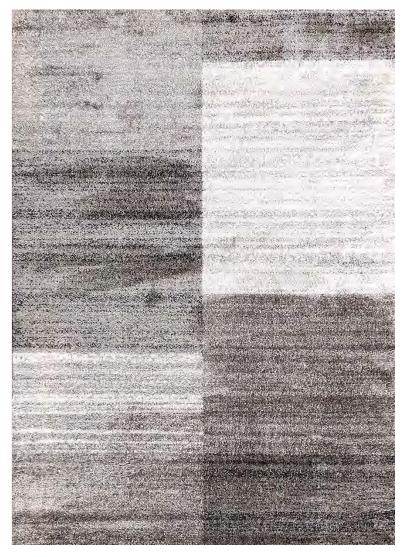

| Php | 49, 995 |
|-----|---------|
|     | 79, 995 |

The unique elegant look of the luxurious high-low pile Contour Collection is achieved by combining three different yarn types, which results in a high-end 3D-relief effect with a refined velvety sheen. Every pattern was carefully designed to obtain the most sophisticated contours and beautiful outlines. The soft, rich neutral tones guarantee a perfect match in all kinds of interior décor and will certainly add elegance and grandeur to every living space.

| Name:<br>Color: | Contour 7315<br>572                                                          | 5-E                                               |     |                                |
|-----------------|------------------------------------------------------------------------------|---------------------------------------------------|-----|--------------------------------|
| Size:           | 160 x 230 cm<br>200 x 290 cm<br>240 x 340 cm<br>280 x 400 cm<br>320 x 460 cm | (6'6" x 9'5")<br>(7'9" x 11'2")<br>(9'2" x 13'1") | Php | 49, 995<br>79, 995<br>114, 995 |