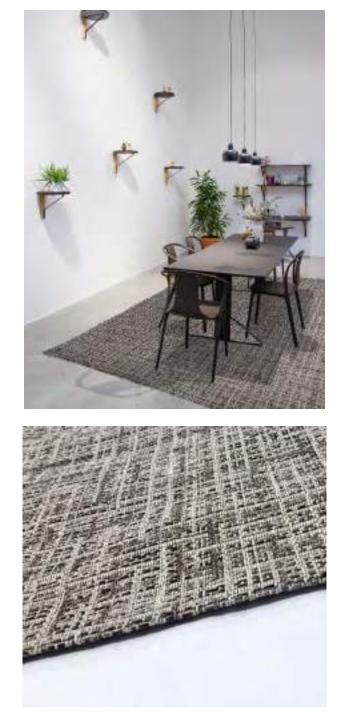

The Conga Rugs are real eye-catchers with their vibrant color palette and unique contemporary design. They boost every room by adding a soft touch of glamour. The pile is a blend of micro-set polypropylene yarn and strands of fine polyester to provide punctuation of glimmer and sophisticated style.

eurobe

RUGS

| Name:<br>Color: | Conga 65801<br>368                                                           | -E                                                |
|-----------------|------------------------------------------------------------------------------|---------------------------------------------------|
| Size:           | 160 x 230 cm<br>200 x 290 cm<br>240 x 340 cm<br>280 x 400 cm<br>320 x 460 cm | (6'6" x 9'5")<br>(7'9" x 11'2")<br>(9'2" x 13'1") |

| Php | 49, 995 |
|-----|---------|
|     | 79, 995 |

The Conga Rugs are real eye-catchers with their vibrant color palette and unique contemporary design. They boost every room by adding a soft touch of glamour. The pile is a blend of micro-set polypropylene yarn and strands of fine polyester to provide punctuation of glimmer and sophisticated style.