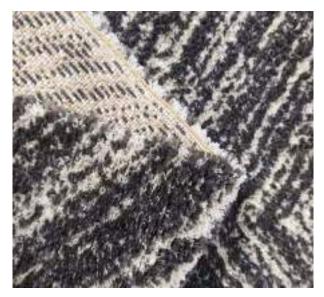

Eurobel SM North Edsa Interior Zone (02) 8247 0675

Eurobel Ortigas Home Depot (02) 8451-2764

The elegant, unique look of the luxurious Abstract Collection is generated by a keen combination of three different yarn types resulting in a high-end 3D effect with a refined velvety sheen. Every pattern was carefully designed to obtain the most sophisticated contours and beautiful outlines.

This collection can be customized to your size requirements.

RUGS

| Name:  | Abstract 2310-BL-E       |      |
|--------|--------------------------|------|
| Color: | Beige 680                |      |
| Size:  | 160 x 230 cm (5'3" x 7'6 | 5″)  |
|        | 200 x 290 cm (6'6" x 9'5 |      |
|        | 240 x 340 cm (7'9" x 11  | '2") |
|        | 280 x 400 cm (9'2" x 13  | '1") |