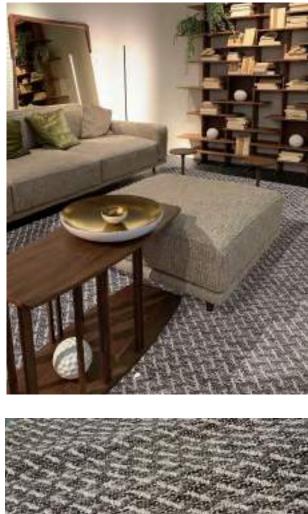

| Php | 49, 995 |
|-----|---------|
|     | 79, 995 |

The unique elegant look of the luxurious high-low pile Contour Collection is achieved by combining three different yarn types, which results in a high-end 3D-relief effect with a refined velvety sheen. Every pattern was carefully designed to obtain the most sophisticated contours and beautiful outlines. The soft, rich neutral tones guarantee a perfect match in all kinds of interior décor and will certainly add elegance and grandeur to every living space.

| Name:<br>Color: | Contour 7315<br>572                                                          | 5-E                                               |     |                                |
|-----------------|------------------------------------------------------------------------------|---------------------------------------------------|-----|--------------------------------|
| Size:           | 160 x 230 cm<br>200 x 290 cm<br>240 x 340 cm<br>280 x 400 cm<br>320 x 460 cm | (6'6" x 9'5")<br>(7'9" x 11'2")<br>(9'2" x 13'1") | Php | 49, 995<br>79, 995<br>114, 995 |