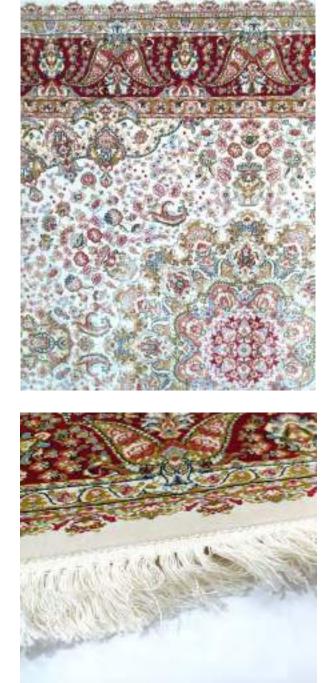

The Tabriz Collection boasts of intricate designs with 3 million design points per square meter. This precise pencil point definition for finite detail showcase the compelling sophistication of the collection with a combination of clarity and definition. Unbelievably super soft and very dense, our Tabriz collection rugs are heirloom quality made of 100% Bamboo Silk. The wide variety of premium oriental inspired designs and rich colors make this collection timeless and elegant in any room feature.

| Name:<br>Color: | Tabriz IS-081-S<br>D-Silver Pastel                                           | 1                                                 |     |                                |
|-----------------|------------------------------------------------------------------------------|---------------------------------------------------|-----|--------------------------------|
| Size:           | 150 x 220 cm<br>200 x 300 cm<br>240 x 340 cm<br>300 x 400 cm<br>320 x 460 cm | (6'6" x 9'9")<br>(7'9" x 11'2")<br>(9'9" x 13'1") | Php | 49, 995<br>79, 995<br>112, 495 |