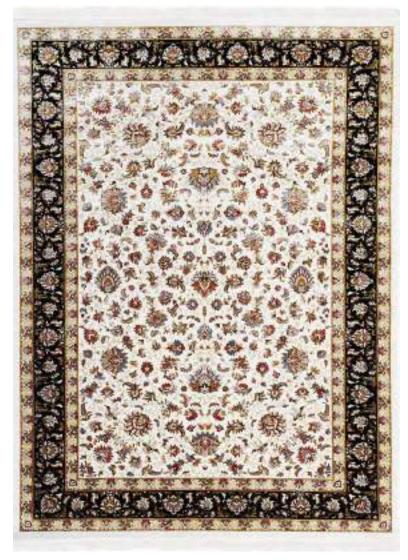

The Tabriz Collection boasts of intricate designs with 3 million design points per square meter. This precise pencil point definition for finite detail showcase the compelling sophistication of the collection with a combination of clarity and definition. Unbelievably super soft and very dense, our Tabriz collection rugs are heirloom quality made of 100% Bamboo Silk. The wide variety of premium oriental inspired designs and rich colors make this collection timeless and elegant in any room feature.

| Name:<br>Color: | Tabriz IS-081-S<br>D-Silver Pastel                                           | 1                                                 |     |                                |
|-----------------|------------------------------------------------------------------------------|---------------------------------------------------|-----|--------------------------------|
| Size:           | 150 x 220 cm<br>200 x 300 cm<br>240 x 340 cm<br>300 x 400 cm<br>320 x 460 cm | (6'6" x 9'9")<br>(7'9" x 11'2")<br>(9'9" x 13'1") | Php | 49, 995<br>79, 995<br>112, 495 |