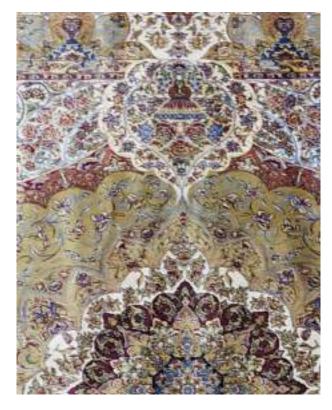

The Tabriz Collection boasts of intricate designs with 3 million design points per square meter. This precise pencil point definition for finite detail showcase the compelling sophistication of the collection with a combination of clarity and definition. Unbelievably super soft and very dense, our Tabriz collection rugs are heirloom quality made of 100% Bamboo Silk. The wide variety of premium oriental inspired designs and rich colors make this collection timeless and elegant in any room feature.

| Name:<br>Color: | Tabriz IS-081-S<br>D-Silver Pastel                                           | 1                                                 |     |                                |
|-----------------|------------------------------------------------------------------------------|---------------------------------------------------|-----|--------------------------------|
| Size:           | 150 x 220 cm<br>200 x 300 cm<br>240 x 340 cm<br>300 x 400 cm<br>320 x 460 cm | (6'6" x 9'9")<br>(7'9" x 11'2")<br>(9'9" x 13'1") | Php | 49, 995<br>79, 995<br>112, 495 |