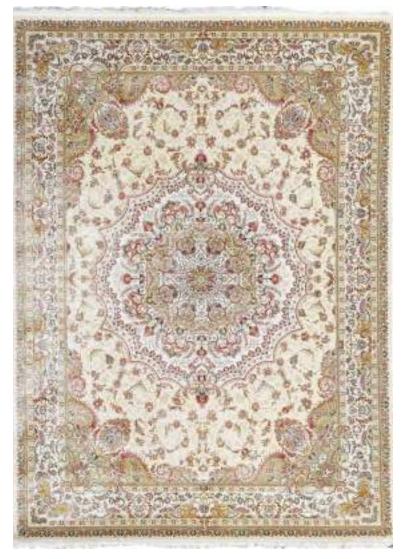

The Tabriz Collection boasts of intricate designs with 3 million design points per square meter. This precise pencil point definition for finite detail showcase the compelling sophistication of the collection with a combination of clarity and definition. Unbelievably super soft and very dense, our Tabriz collection rugs are heirloom quality made of 100% Bamboo Silk. The wide variety of premium oriental inspired designs and rich colors make this collection timeless and elegant in any room feature.

| Name:<br>Color: | Tabriz IS-081-S<br>D-Silver Pastel                                           | 1                                                 |     |                                |
|-----------------|------------------------------------------------------------------------------|---------------------------------------------------|-----|--------------------------------|
| Size:           | 150 x 220 cm<br>200 x 300 cm<br>240 x 340 cm<br>300 x 400 cm<br>320 x 460 cm | (6'6" x 9'9")<br>(7'9" x 11'2")<br>(9'9" x 13'1") | Php | 49, 995<br>79, 995<br>112, 495 |