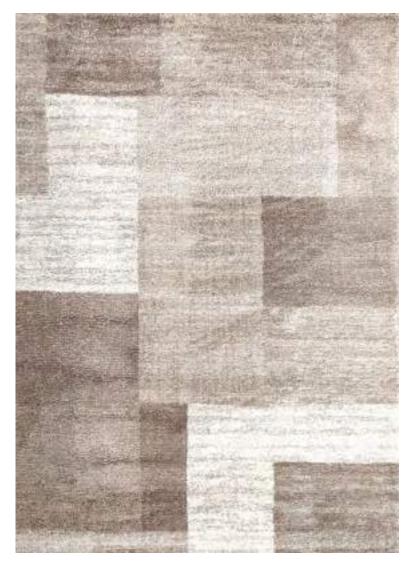

2021 CATALOG | www.eurobel.com.ph

The unique elegant look of the luxurious high-low pile Contour Collection is achieved by combining three different yarn types, which results in a high-end 3D-relief effect with a refined velvety sheen. Every pattern was carefully designed to obtain the most sophisticated contours and beautiful outlines. The soft, rich neutral tones guarantee a perfect match in all kinds of interior décor and will certainly add elegance and grandeur to every living space.

| Name:<br>Color: | Contour 7315<br>573                                                          | 9-E                                               |     |                    |
|-----------------|------------------------------------------------------------------------------|---------------------------------------------------|-----|--------------------|
| Size:           | 160 x 230 cm<br>200 x 290 cm<br>240 x 340 cm<br>280 x 400 cm<br>320 x 460 cm | (6'6" × 9'5")<br>(7'9" × 11'2")<br>(9'2" × 13'1") | Php | 49, 995<br>79, 995 |