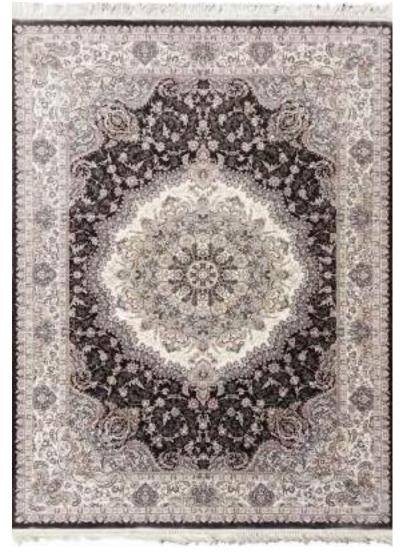

The Tabriz Collection boasts of intricate designs with 3 million design points per square meter. This precise pencil point definition for finite detail showcase the compelling sophistication of the collection with a combination of clarity and definition. Unbelievably super soft and very dense, our Tabriz collection rugs are heirloom quality made of 100% Bamboo Silk. The wide variety of premium oriental inspired designs and rich colors make this collection timeless and elegant in any room feature.

| Name:<br>Color: | Tabriz IS-081-S<br>D-Silver Pastel                                           | 1                                                 |     |                                |
|-----------------|------------------------------------------------------------------------------|---------------------------------------------------|-----|--------------------------------|
| Size:           | 150 x 220 cm<br>200 x 300 cm<br>240 x 340 cm<br>300 x 400 cm<br>320 x 460 cm | (6'6" x 9'9")<br>(7'9" x 11'2")<br>(9'9" x 13'1") | Php | 49, 995<br>79, 995<br>112, 495 |